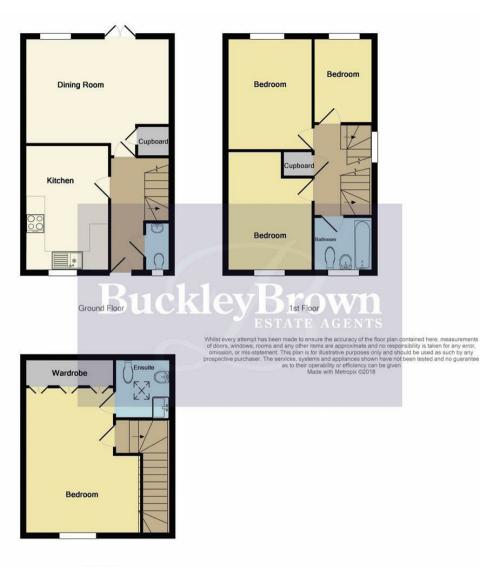

So, that's a little bit about the outside space. You will be pleased to know that the internal accommodation is equally as impressive. The well planned accommodation is set over three levels which will be of interest to many growing families in our opinion. It is clear that this home caters for modern day living.

Boasting an inviting entrance hall that has a useful downstairs WC leading immediately off from it. There is a an attractive kitchen/diner, fitted with a range of matching units. The ground floor also hosts a lovely, light and airy reception room that overlooks and provides access outside to the garden for convenience.

The first floor hosts three of the bedrooms as well as a splendid and well appointed family bathroom, fitted with a modern suite in white.

The second floor is fabulous, hosting a fantastic master suite. This space has the benefit of fitted wardrobes and it's own dedicated en-suite facility. We are sure you will love it!