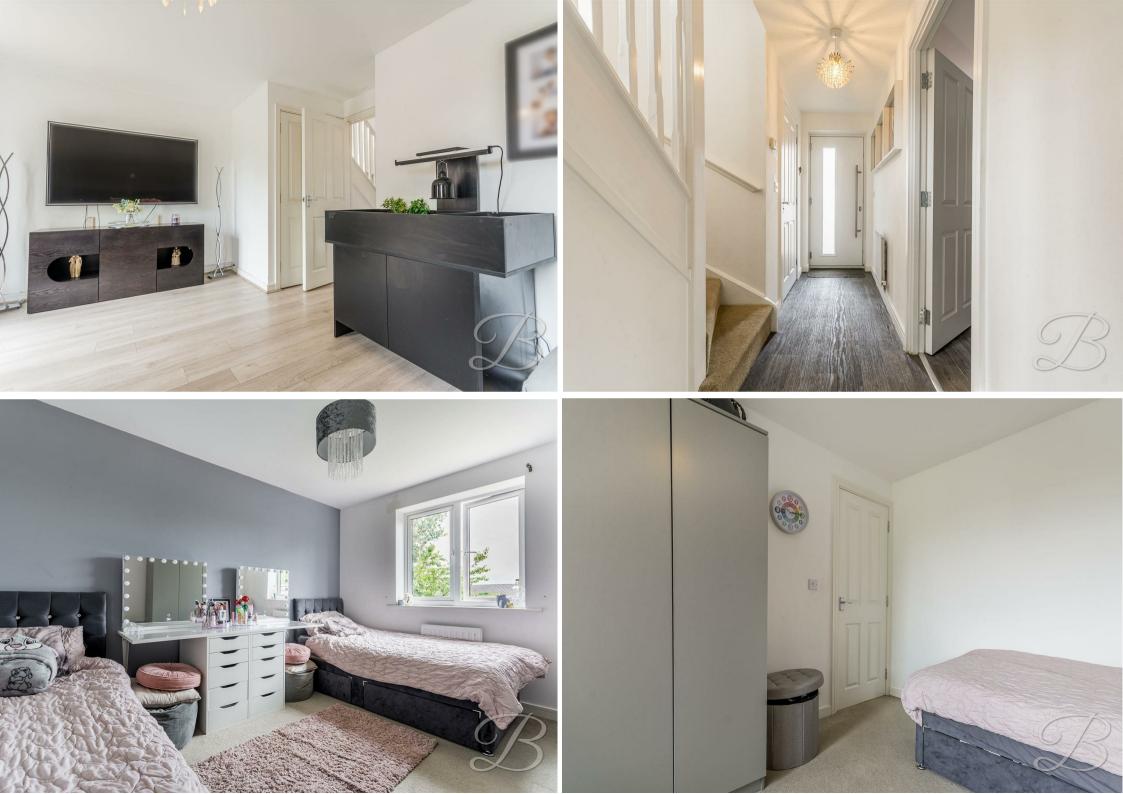

# Entrance Hall

With a central heating radiator and stairs rising to the first floor accommodation.

## Bedroom Two

With a window to the rear elevation and a central heating radiator.

## Bedroom Three

With a window to the front elevation and a central heating radiator.

### Master Bedroom

With a window to the front elevation, central heating radiator and fitted wardrobes.

En-Suite A neatly presented en-suite facility fitted with a suite in white comprising; shower cubicle, low level WC and a pedestal wash hand basin benefiting from complementary tiled splashbacks. With an opaque window to the rear elevation and a central heating radiator.