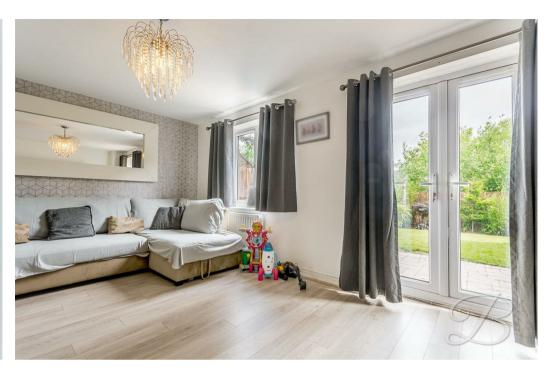

## Lounge

With a window to the rear elevation, central heating radiator and laminate flooring. Double doors provide access outside to the garden for convenience.