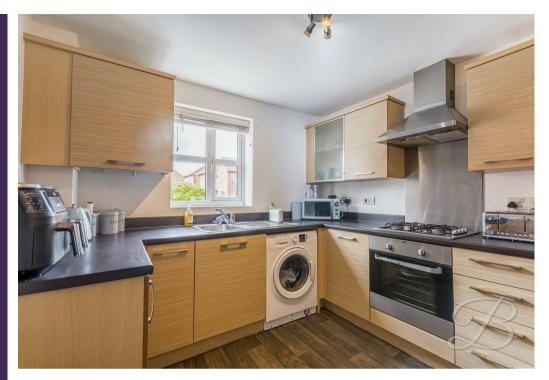

# Kitchen/Diner

An attractive fitted kitchen, complete with a range of matching and neutrally styled wall and base units with a sink and drainer unit set into working surfaces. Having a gas hob and an electric oven. Space for a fridge/freezer and further space with plumbing for an automatic washing machine. Cupboard housing the central heating boiler. With a window to the front elevation and a central heating radiator.