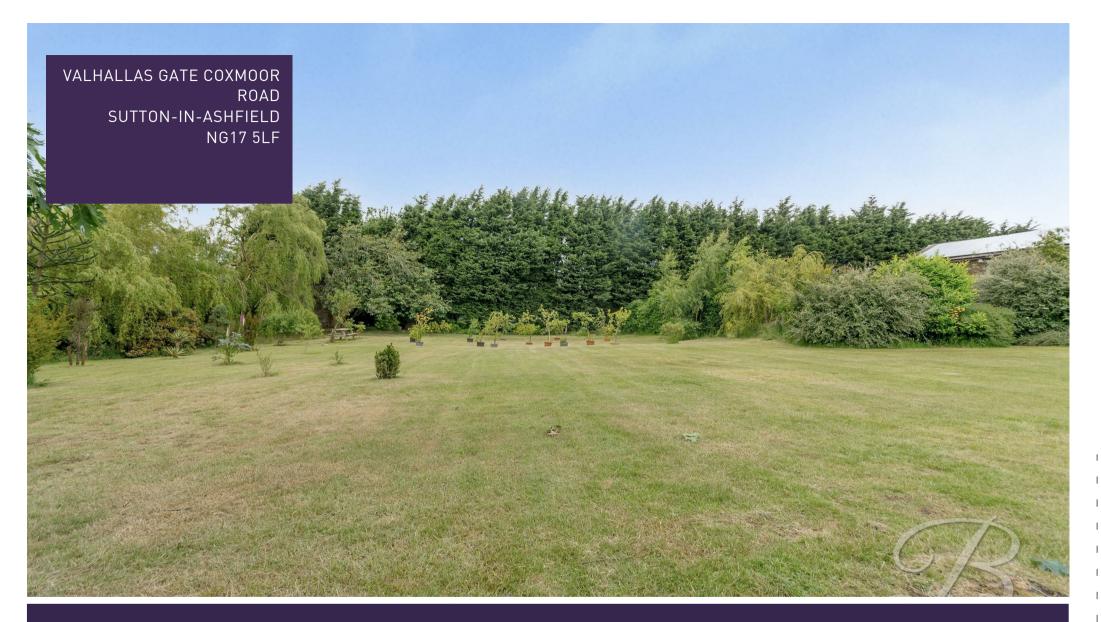

Outside is just as incredible, boasting an impressive 1 acre of land which has been beautifully maintained, a patio area for alfresco dining and a driveway with gated access allowing for off road parking. The garden is certainly outstanding and gives this property the wow factor. This property has extension plans that have been paid for and passed by the council.

Bedroom Four 10'9" x 15'10" With window to front elevation.

Outside With a large well-maintained and decorative garden space to the rear. With ample parking to the front of the property. With planted trees and shrubs, not to mention the feature bridge and pond for added character.