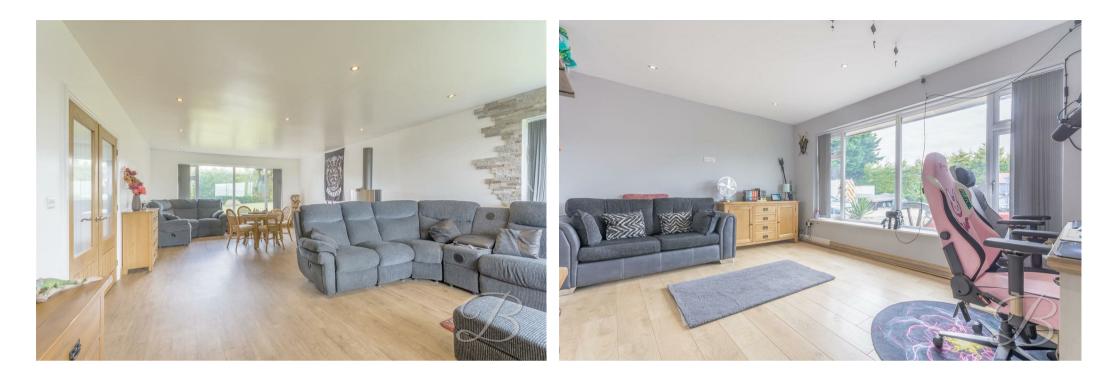

Moving downstairs, you will be instantly be welcomed into the wonderful kitchen comprising modern fixtures, cabinets, and essential appliances. Not to forget the windows allowing natural light and lovely views. The utility room offers storage space and room for additional appliances. This is handy when doing the laundry! The dining room is just next door and hosts ample space for a large table and chairs for all of the family to be seated. The ground floor comprises a spacious living room. The large windows and laminate flooring really bring this room to life! There is plenty of space for all of your household furnishings. Completing this floor are two spacious bedrooms, one which includes an ensuite for added privacy.

## Living Room/Dining Room 15'10" x 27'9"

Spacious living with luxury flooring and down lights. Including ample space for homely furnishings. With window to front elevation and dual aspect windows to the rear.