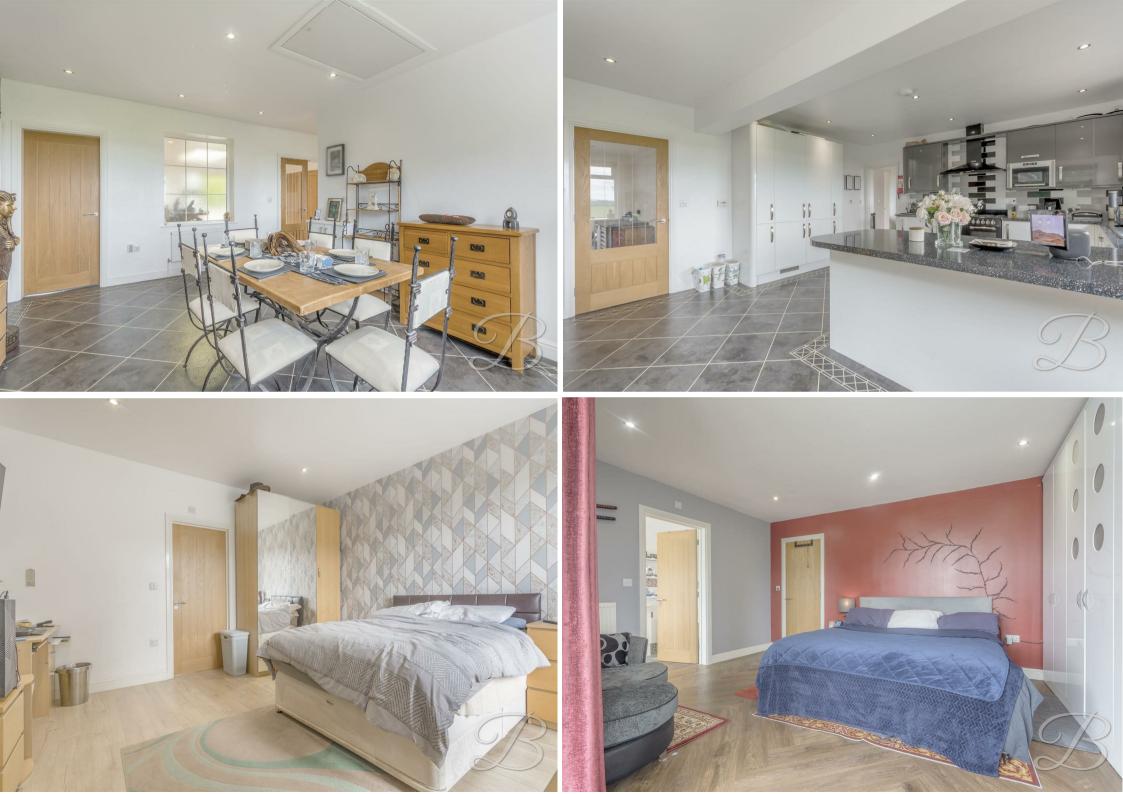

Moving downstairs, you will be instantly be welcomed into the wonderful kitchen comprising modern fixtures, cabinets, and essential appliances. Not to forget the windows allowing natural light and lovely views. The utility room offers storage space and room for additional appliances. This is handy when doing the laundry! The dining room is just next door and hosts ample space for a large table and chairs for all of the family to be seated. The ground floor comprises a spacious living room. The large windows and laminate flooring really bring this room to life! There is plenty of space for all of your household furnishings. Completing this floor are two spacious bedrooms, one which includes an ensuite for added privacy.

Dining Room 11'10" x 15'8" With spacious for a good-sized dining room table and chairs. With window to rear elevation.

Kitchen 15'8" x 18'10" Complete with a stunning range of matching units and cabinetry, with complementary work surface over, an inset sink and integrated appliances. With dual aspect windows to the rear.

## WC

Including a low flush WC and hand wash basin.

Bedroom One 11'8" x 15'0" With beautiful flooring and central heating radiator. With a bay window to rear elevation.

Ensuite one 7'4" x 11'6"

Bedroom two 11'10" x 15'9" Complete with fitted wardrobes and heating radiator. With a bay window to rear elevation.

Ensuite Two .200'1" x 15'9" With a fabulous bay window to rear elevation.

Bedroom Three 12'7" x 13'6" With window and door to front elevation.

Ensuite Three 4'0" x 13'6" Including a three-piece suite. With window to rear elevation.