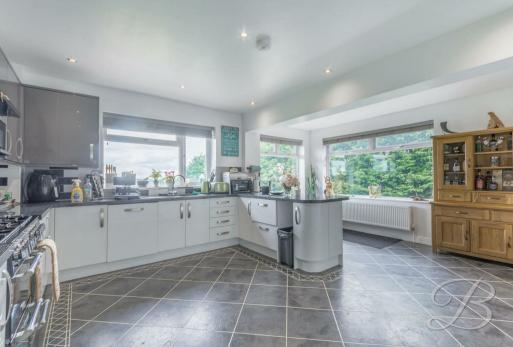

Moving downstairs, you will be instantly be welcomed into the wonderful kitchen comprising modern fixtures, cabinets, and essential appliances. Not to forget the windows allowing natural light and lovely views. The utility room offers storage space and room for additional appliances. This is handy when doing the laundry! The dining room is just next door and hosts ample space for a large table and chairs for all of the family to be seated. The ground floor comprises a spacious living room. The large windows and laminate flooring really bring this room to life! There is plenty of space for all of your household furnishings. Completing this floor are two spacious bedrooms, one which includes an ensuite for added privacy.

Dining Room 11'10" x 15'8" With spacious for a good-sized dining room table and chairs. With window to rear elevation.

Kitchen 15'8" x 18'10" Complete with a stunning range of matching units and cabinetry, with complementary work surface over, an inset sink and integrated appliances. With dual aspect windows to the rear.