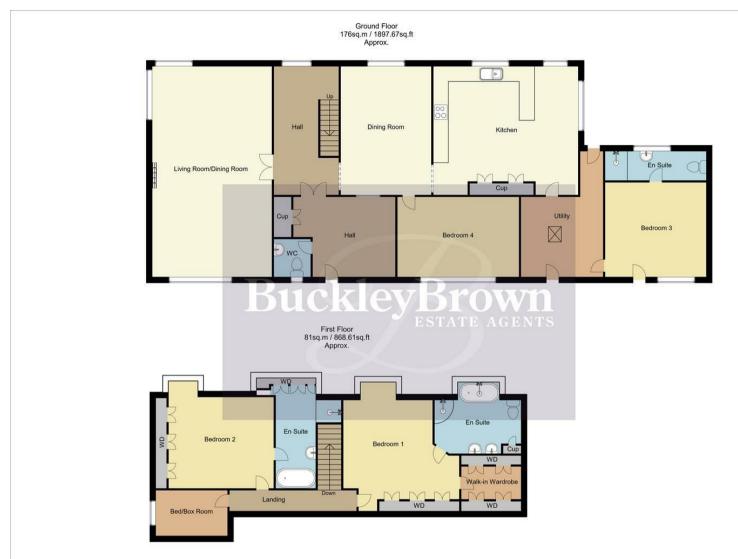

Entering the first floor, you will be greeted with two spacious bedrooms, both of which offer their own built-in wardrobes and benefiting from a private en suite facility. What a dream! Just off the landing is a handy box room which could be utilised as an office.

Moving downstairs, you will be instantly be welcomed into the wonderful kitchen comprising modern fixtures, cabinets, and essential appliances. Not to forget the windows allowing natural light and lovely views. The utility room offers storage space and room for additional appliances. This is handy when doing the laundry! The dining room is just next door and hosts ample space for a large table and chairs for all of the family to be seated. The ground floor comprises a spacious living room. The large windows and laminate flooring really bring this room to life! There is plenty of space for all of your household furnishings. Completing this floor are two spacious bedrooms, one which includes an ensuite for added privacy.

## WC

Including a low flush WC and hand wash basin.

Bedroom One 11'8" x 15'0" With beautiful flooring and central heating radiator. With a bay window to rear elevation.

Ensuite one 7'4" x 11'6"

Bedroom two 11'10" x 15'9" Complete with fitted wardrobes and heating radiator. With a bay window to rear elevation.

Ensuite Two .200'1" x 15'9" With a fabulous bay window to rear elevation.

Bedroom Three 12'7" x 13'6" With window and door to front elevation.

Ensuite Three 4'0" x 13'6" Including a three-piece suite. With window to rear elevation.

Bedroom Four 10'9" x 15'10" With window to front elevation.

Outside With a large well-maintained and decorative garden space to the rear. With ample parking to the front of the property. With planted trees and shrubs, not to mention the feature bridge and pond for added character.

Whilst every attempt has been made to ensure the accuracy of the floor plan contained here, no responsibility is taken for incorrect measurements of doors, windows, appliances and room or any error, omission or misstatement. Exterior and interior walls are drawn to scale based on interior measurements. Any figure given is for initial guidance only and should not be relied on as basis of valuation. These plans are for marketing purposes only and should be used as such by any prospective purchase. Specially no guarantee is should not be relied on as a basis of valuation. These plans are for marketing purposes only and should be used as such by any prospective purchase. Specifically no guarantee is given on the total square foctage of the property if quoted on this plan. CC Ltd @2018