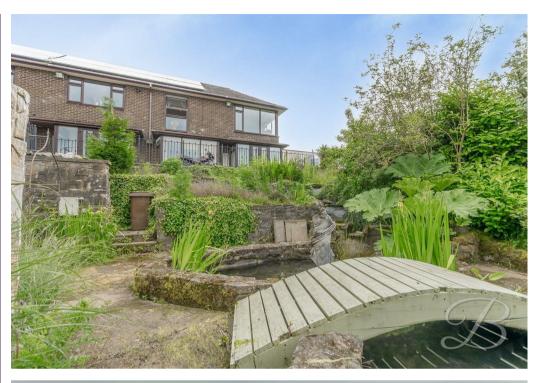

Outside is just as incredible, boasting an impressive 1 acre of land which has been beautifully maintained, a patio area for alfresco dining and a driveway with gated access allowing for off road parking. The garden is certainly outstanding and gives this property the wow factor. This property has extension plans that have been paid for and passed by the council.

Bedroom Four 10'9" x 15'10" With window to front elevation.

Outside With a large well-maintained and decorative garden space to the rear. With ample parking to the front of the property. With planted trees and shrubs, not to mention the feature bridge and pond for added character.