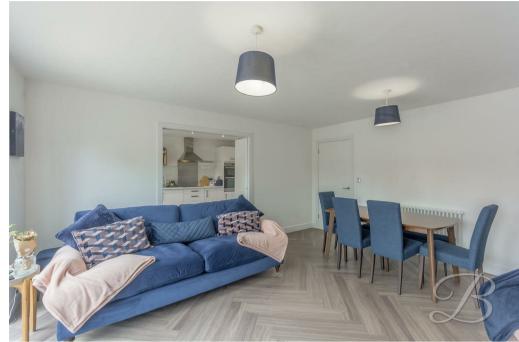

As we step inside you will be welcomed into the generous hallway which further leads into the kitchen area. This comes complete with white gloss units, marble effect worktops and decorative splash back tiles, including an integrated oven and built in appliances. Everything you need to cook meals for the family! Flowing through the concealed pocket doors, you will be greeted by an excellent living room, complimented beautifully by patio doors bringing the outside inside. You will also find two generous sized bedrooms with one benefiting from a private en suite. Completing this floor is a three piece family bathroom what's not to love? Not to forget the stunning Karndean flooring running throughout the ground floor.

#### Living Room 15'2" x 15'4"

A large light and airy open space with full length windows and patio doors, again with stylish pleated blinds, leading out in the rear garden.