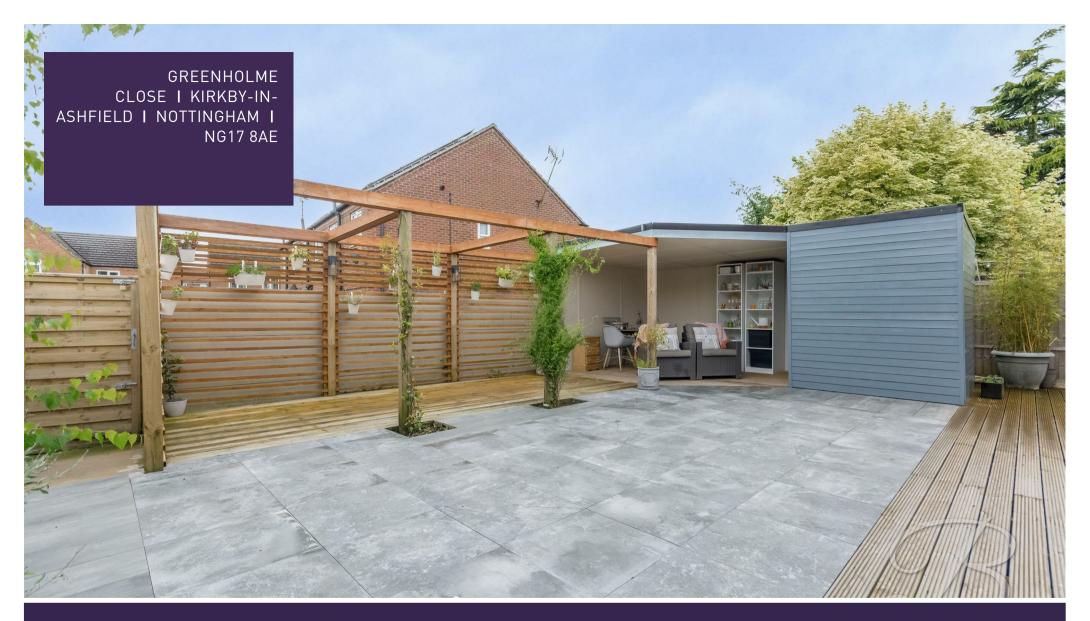

Heading outside, this bungalow comes with a south facing garden which has been professionally landscaped with patio and decked seating areas. Moving further you will find a stunning sun room and pergola. This property really is the whole package! To the front of the property also benefits from a private driveway that allows for ample off road parking. Call now to book a viewing!!

#### Sun Room

In the south facing rear garden; with power points, mini kitchen consisting of a sink and plumbing for a washing machine. This room also offers further space for other appliances such as a tumble dryer or fridge/freezer. The rear garden benefits from high fencing offering a good degree of privacy, six lantern lights and gated access to a public footpath leading to Portland Park and The Acre.

#### Outside

To the front there is a walled and planted low maintenance garden with a private driveway, for off road parking. The whole bungalow is finished off with anthracite grey soffits and facias with spot lighting. French doors lead from the kitchen and lounge onto a stylish decked area, and a paved area with planted trees, and a pergola and Sun Room.