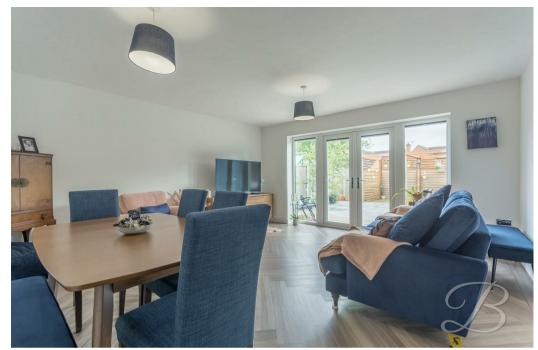

As we step inside you will be welcomed into the generous hallway which further leads into the kitchen area. This comes complete with white gloss units, marble effect worktops and decorative splash back tiles, including an integrated oven and built in appliances. Everything you need to cook meals for the family! Flowing through the concealed pocket doors, you will be greeted by an excellent living room, complimented beautifully by patio doors bringing the outside inside. You will also find two generous sized bedrooms with one benefiting from a private en suite. Completing this floor is a three piece family bathroom what's not to love? Not to forget the stunning Karndean flooring running throughout the ground floor.

#### Living Room 15'2" x 15'4"

A large light and airy open space with full length windows and patio doors, again with stylish pleated blinds, leading out in the rear garden.