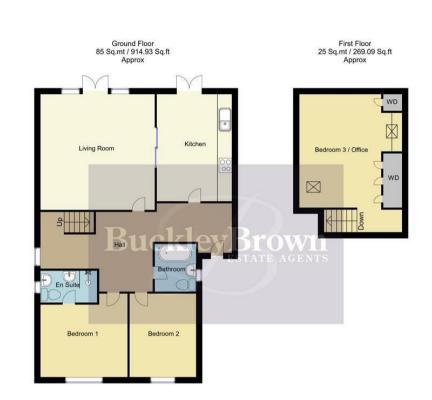

As we step inside you will be welcomed into the generous hallway which further leads into the kitchen area. This comes complete with white gloss units, marble effect worktops and decorative splash back tiles, including an integrated oven and built in appliances. Everything you need to cook meals for the family! Flowing through the concealed pocket doors, you will be greeted by an excellent living room, complimented beautifully by patio doors bringing the outside inside. You will also find two generous sized bedrooms with one benefiting from a private en suite. Completing this floor is a three piece family bathroom what's not to love? Not to forget the stunning Karndean flooring running throughout the ground floor.

Moving upstairs from the spacious hallway is the third bedroom which has the luxury of its very own built in wardrobes. As you can see this property has been kept to an immaculate standard and is a move-in ready home!

Superb Large Entrance Hallway With an anthracite grey half glazed entrance door, and a window to the side elevation, with grey slatted blind. This leads to the stairs to the first floor and to all the downstairs rooms.