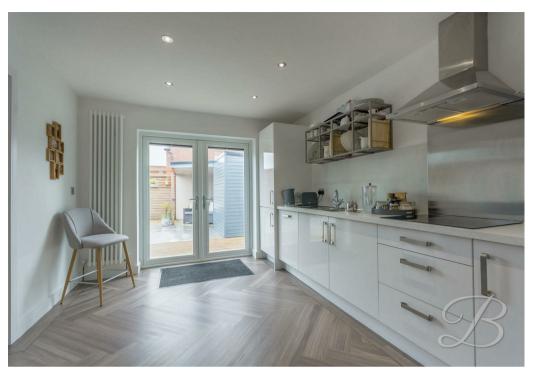

As we step inside you will be welcomed into the generous hallway which further leads into the kitchen area. This comes complete with white gloss units, marble effect worktops and decorative splash back tiles, including an integrated oven and built in appliances. Everything you need to cook meals for the family! Flowing through the concealed pocket doors, you will be greeted by an excellent living room, complimented beautifully by patio doors bringing the outside inside. You will also find two generous sized bedrooms with one benefiting from a private en suite. Completing this floor is a three piece family bathroom what's not to love? Not to forget the stunning Karndean flooring running throughout the ground floor.

#### Kitchen 10'2" x 13'9"

Complete with a range of matching white gloss units under marble effect worktops and splashback tiles, inset 1 1/2 bowl sink, and integrated appliances. These include a washing machine, dishwasher, induction hob, double oven and extractor fan. Large patio doors with stylish pleated blinds open out into the garden. There are also pocket doors into the living room, creating a great flow.