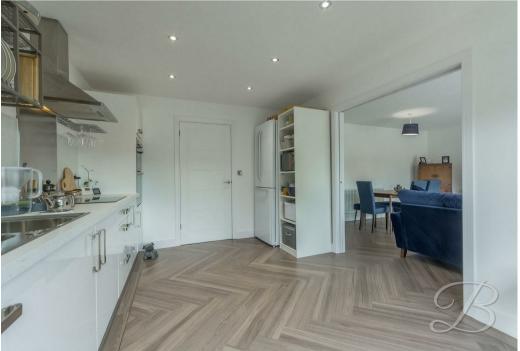

As we step inside you will be welcomed into the generous hallway which further leads into the kitchen area. This comes complete with white gloss units, marble effect worktops and decorative splash back tiles, including an integrated oven and built in appliances. Everything you need to cook meals for the family! Flowing through the concealed pocket doors, you will be greeted by an excellent living room, complimented beautifully by patio doors bringing the outside inside. You will also find two generous sized bedrooms with one benefiting from a private en suite. Completing this floor is a three piece family bathroom what's not to love? Not to forget the stunning Karndean flooring running throughout the ground floor.

#### Kitchen 10'2" x 13'9"

Complete with a range of matching white gloss units under marble effect worktops and splashback tiles, inset 1 1/2 bowl sink, and integrated appliances. These include a washing machine, dishwasher, induction hob, double oven and extractor fan. Large patio doors with stylish pleated blinds open out into the garden. There are also pocket doors into the living room, creating a great flow.