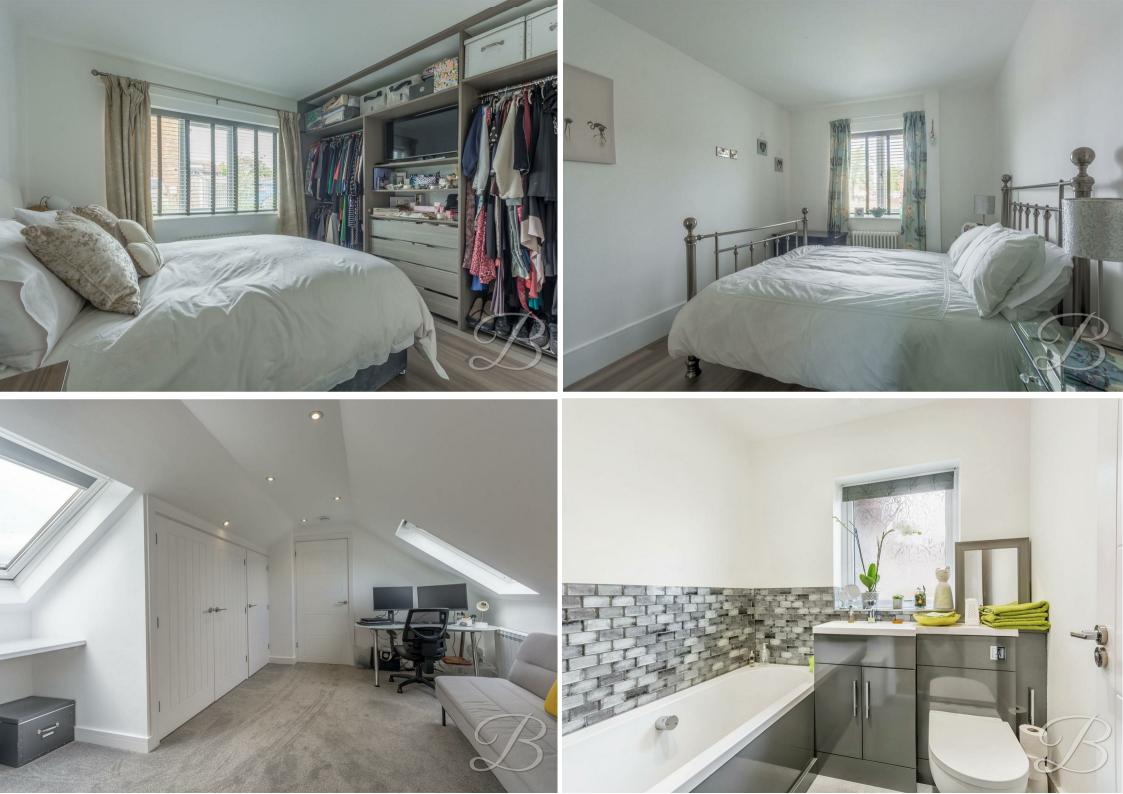

## Bedroom One 10'11" x 12'10"

Large picture window dressed with slatted binds to the front elevation, stylish column radiator, built in wardrobes and drawers.

#### Bedroom Two 8'9" x 12'10"

This spacious bedroom has a picture window dressed with slatted blinds to the front elevation, and a stylish column radiator.

### Bathroom 5'6" x 4'9"

A contemporary bathroom with a three piece suite including a double ended bath, vanity

basin and WC in grey gloss cabinets. With a window to the side elevation. The walls boast designer grey glass tiles. It also benefits from stylish flooring with electric underfloor heating

#### On the first floor - Bedroom Three 14'0" x 15'4"

Has built in wardrobes, carpeted flooring and two large velux windows. This room has an excellent office space for those who work from home, with independent low cost electric heating, for total control.