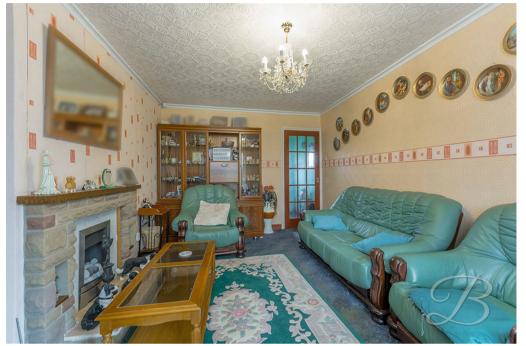

The ground floor features two generous sized reception rooms; a living room and dining room both offering ample furniture, making these great rooms to relax and unwind. The kitchen area features a range of units and cabinets with space for appliances. This is perfect for those who love to cook! Finally you will find a versatile light and airy conservatory, this is a great space to use to your own advantage.

# Living Room 11'6" x 15'0"

Ample furniture space with a feature fireplace to the side elevation. Fitted with double doors giving access to the conservatory.