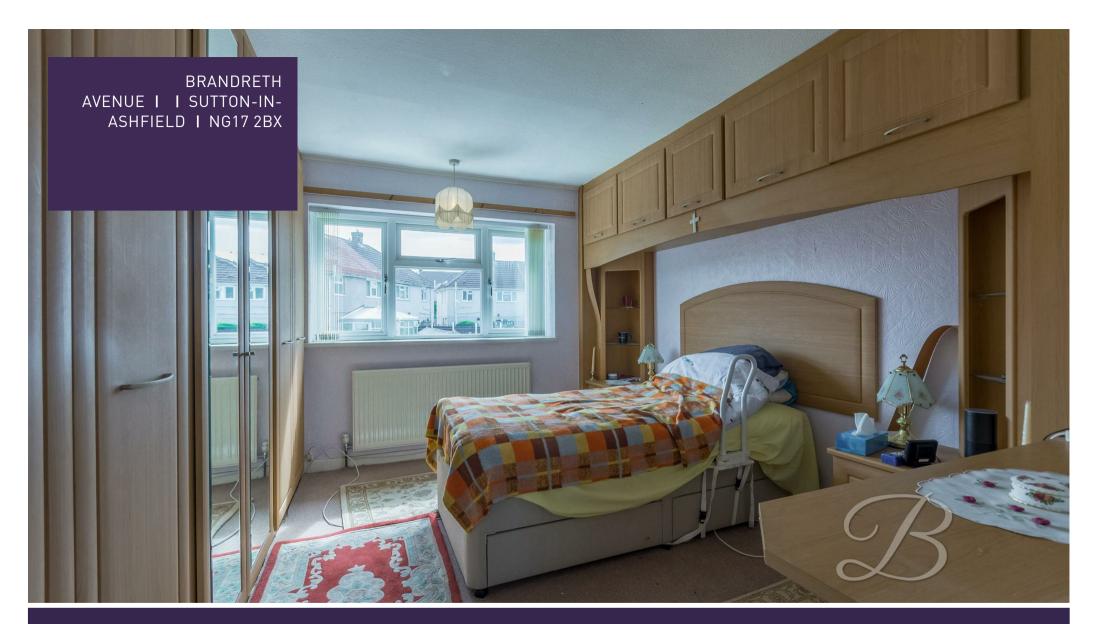

Heading to the first floor, you'll discover three bedrooms, providing ample space for your own personal touches. One of the bedrooms also benefit from built in wardrobes. The family shower room is just down the hall and is fitted with a three-piece suite.

### Bedroom One 10'9" x 12'1"

With built in wardrobes and a window to the rear elevation.

# Bedroom Two 10'0" x 11'1"

With a window to the rear elevation.

## Bedroom Three 6'11" x 9'9"

With built in wardrobe and a window to the front elevation.