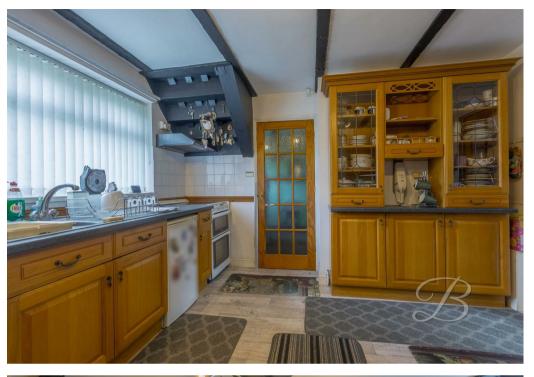

The ground floor features two generous sized reception rooms; a living room and dining room both offering ample furniture, making these great rooms to relax and unwind. The kitchen area features a range of units and cabinets with space for appliances. This is perfect for those who love to cook! Finally you will find a versatile light and airy conservatory, this is a great space to use to your own advantage.

## Kitchen 11'9" x 12'0"

Complete with a range of matching cabinets, inset sink and drainer, integrated appliances and further space and plumbing for a washing machine. With dual aspect windows to the front and side along with an external door to the side elevation.