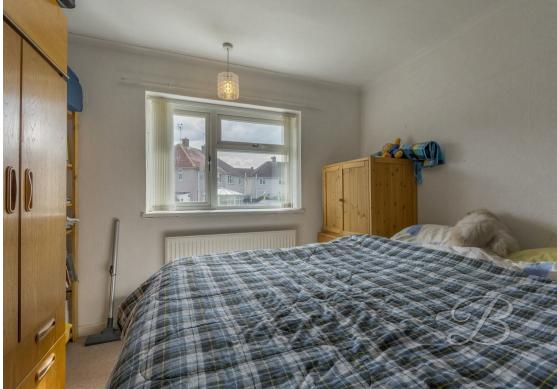

Heading to the first floor, you'll discover three bedrooms, providing ample space for your own personal touches. One of the bedrooms also benefit from built in wardrobes. The family shower room is just down the hall and is fitted with a three-piece suite.

### Bedroom One 10'9" x 12'1"

With built in wardrobes and a window to the rear elevation.

# Bedroom Two 10'0" x 11'1"

With a window to the rear elevation.

## Bedroom Three 6'11" x 9'9"

With built in wardrobe and a window to the front elevation.