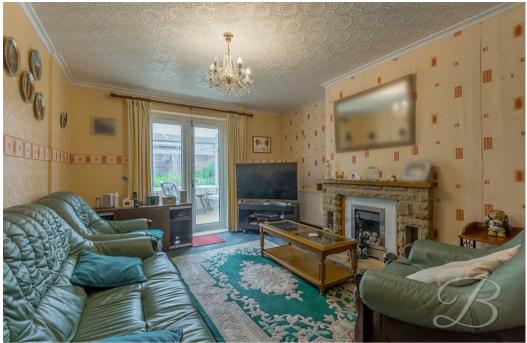

The ground floor features two generous sized reception rooms; a living room and dining room both offering ample furniture, making these great rooms to relax and unwind. The kitchen area features a range of units and cabinets with space for appliances. This is perfect for those who love to cook! Finally you will find a versatile light and airy conservatory, this is a great space to use to your own advantage.

# Living Room 11'6" x 15'0"

Ample furniture space with a feature fireplace to the side elevation. Fitted with double doors giving access to the conservatory.