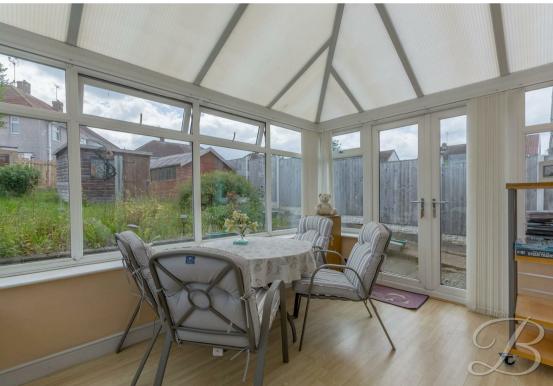

The ground floor features two generous sized reception rooms; a living room and dining room both offering ample furniture, making these great rooms to relax and unwind. The kitchen area features a range of units and cabinets with space for appliances. This is perfect for those who love to cook! Finally you will find a versatile light and airy conservatory, this is a great space to use to your own advantage.

#### Conservatory 9'2" x 12'0"

With surrounding windows and patio doors to the side elevation giving access to the garden.