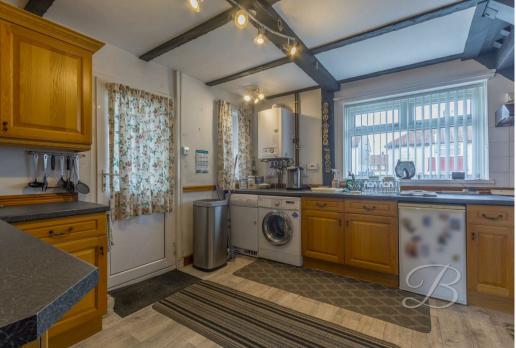

The ground floor features two generous sized reception rooms; a living room and dining room both offering ample furniture, making these great rooms to relax and unwind. The kitchen area features a range of units and cabinets with space for appliances. This is perfect for those who love to cook! Finally you will find a versatile light and airy conservatory, this is a great space to use to your own advantage.

## Kitchen 11'9" x 12'0"

Complete with a range of matching cabinets, inset sink and drainer, integrated appliances and further space and plumbing for a washing machine. With dual aspect windows to the front and side along with an external door to the side elevation.