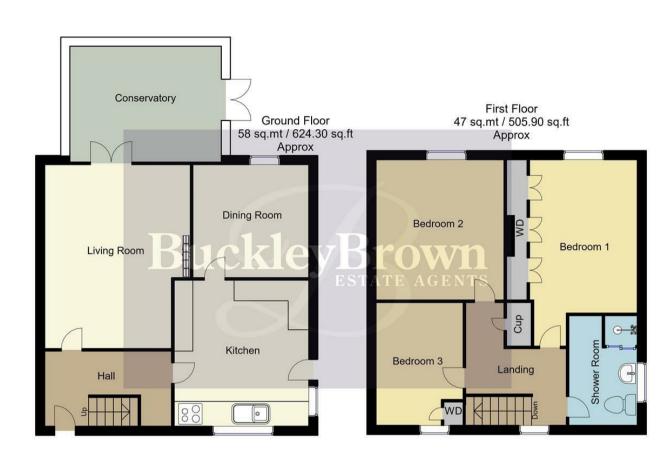

The ground floor features two generous sized reception rooms; a living room and dining room both offering ample furniture, making these great rooms to relax and unwind. The kitchen area features a range of units and cabinets with space for appliances. This is perfect for those who love to cook! Finally you will find a versatile light and airy conservatory, this is a great space to use to your own advantage.

Heading to the first floor, you'll discover three bedrooms, providing ample space for your own personal touches. One of the bedrooms also benefit from built in wardrobes. The family shower room is just down the hall and is fitted with a three-piece suite.

Outside, the residence boasts a very spacious and enclosed with a patio seating area and lawn, perfect for BBQ's in the summer months. Not to mention a driveway for private parking to the front.

Call our team today and book in a viewing!

# Living Room 11'6" x 15'0"

Ample furniture space with a feature fireplace to the side elevation. Fitted with double doors giving access to the conservatory.

#### Conservatory 9'2" x 12'0"

With surrounding windows and patio doors to the side elevation giving access to the garden.

## Kitchen 11'9" x 12'0"

Complete with a range of matching cabinets, inset sink and drainer, integrated appliances and further space and plumbing for a washing machine. With dual aspect windows to the front and side along with an external door to the side elevation.

## Dining Room 8'11" x 9'2"

Versatile space with a window to the rear elevation.

#### Landing

With storage cupboard, window to the front and further access to;

### Bedroom One 10'9" x 12'1"

With built in wardrobes and a window to the rear elevation.

# Bedroom Two 10'0" x 11'1"

With a window to the rear elevation.

## Bedroom Three 6'11" x 9'9"

With built in wardrobe and a window to the front elevation.

#### Shower Room 5'5" x 8'8"

Three piece suite comprising of a hand wash basin, low flush WC and shower. With a window to the side elevation.

#### Outside

Low maintenance gated frontage with private driveway. Garden to the rear which is mainly laid to lawn, patio seating area and fence surround.

Whilst every attempt has been made to ensure the accuracy of the floor plan contained here, no responsibility is taken for incorrect measurements of doors, windows, appliances and room or any error, omission or misstatement. Exterior and interior walls are drawn to scale based on interior measurements. Any figure given is for initial guidance only and should not be relied on as basis of valuation. These plans are for marketing purposes only and should be used as such by any prospective purchase. Specially no guarantee is should not be relied on as a basis of valuation. These plans are for marketing purposes only and should be used as such by any prospective purchase. Specifically no guarantee is given on the total square footage of the property if quoted on this plan.