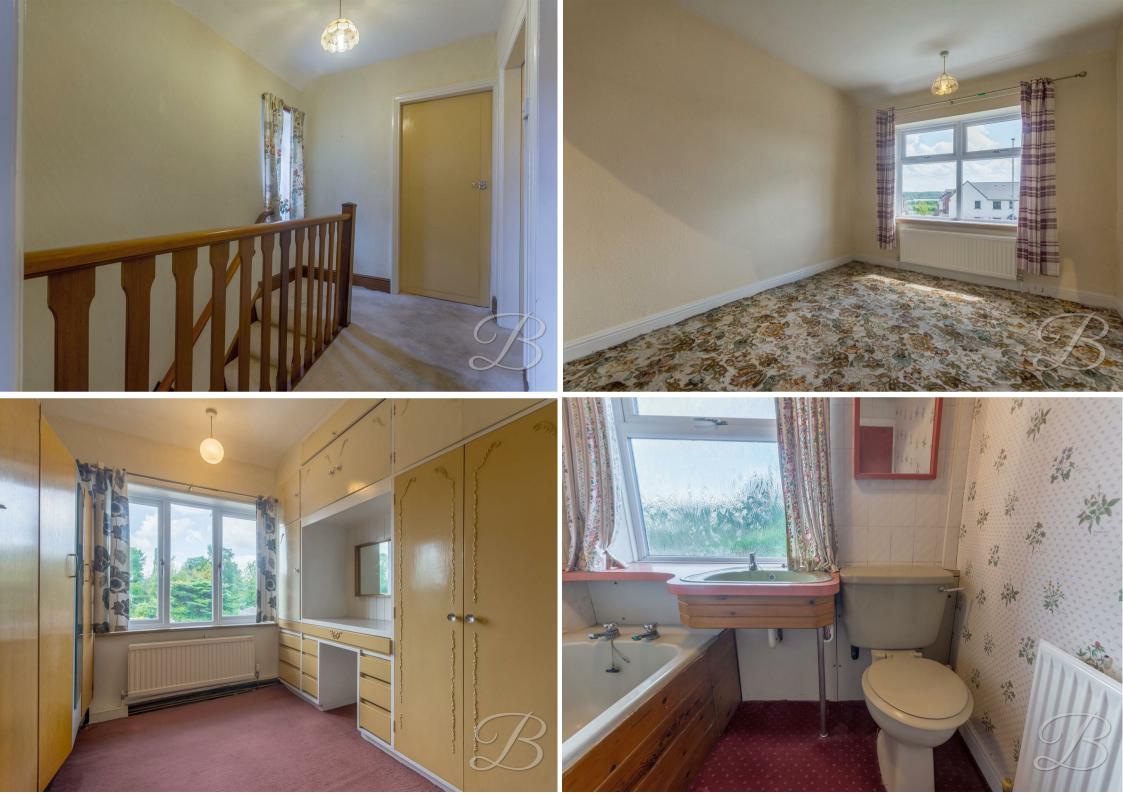

Heading up to the first floor, you'll be presented with three delightful bedrooms, all of which offer a lovely atmosphere for unwinding. You'll also find the bathroom just off the landing and this completes the floor with a panelled bath, wash hand basin and separate WC.

Bedroom Two 9'0" x 10'3" With carpet to flooring, central heating radiator, fitted wardrobe and window to the rear elevation.

Bedroom Three 6'2" x 7'0" With carpet to flooring, central heating radiator and window to the front elevation.

Bathroom 6'2" x 6'2" Complete with a panelled bath, low flush WC, wash hand basin, central heating radiator and an opaque window.