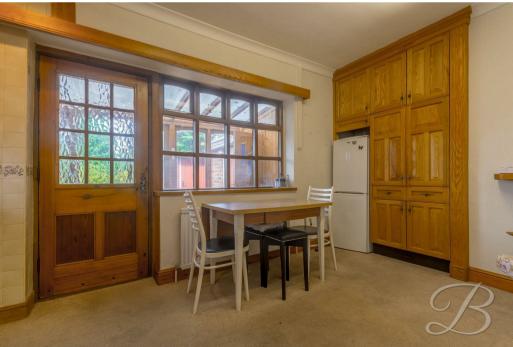

The ground floor accommodation boasts an inviting living space, excellent for both relaxing and entertaining guests. Not to mention a wonderful canvas for you to add your own personal touch. Leading nicely from here is a traditional kitchen with a range of matching units and cabinets for you to utilise, as well as space for all essential appliances. This space is also ideal for modernisation and allows you to create your perfect setting for cooking. Together with room for a dining table. In addition, there is a door leading into the conservatory and a handy WC.

Conservatory 5'5" x 11'8" With carpet to flooring, surrounding windows and French doors leading outside.

Bedroom One 9'0" x 12'7" With carpet to flooring, central heating radiator and window to the front elevation.