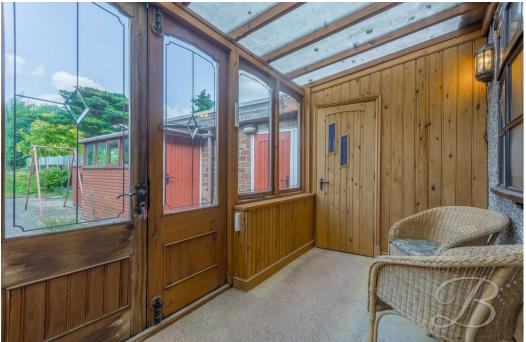

Conservatory 5'5" x 11'8" With carpet to flooring, surrounding windows and French doors leading outside.

Bedroom One 9'0" x 12'7" With carpet to flooring, central heating radiator and window to the front elevation.