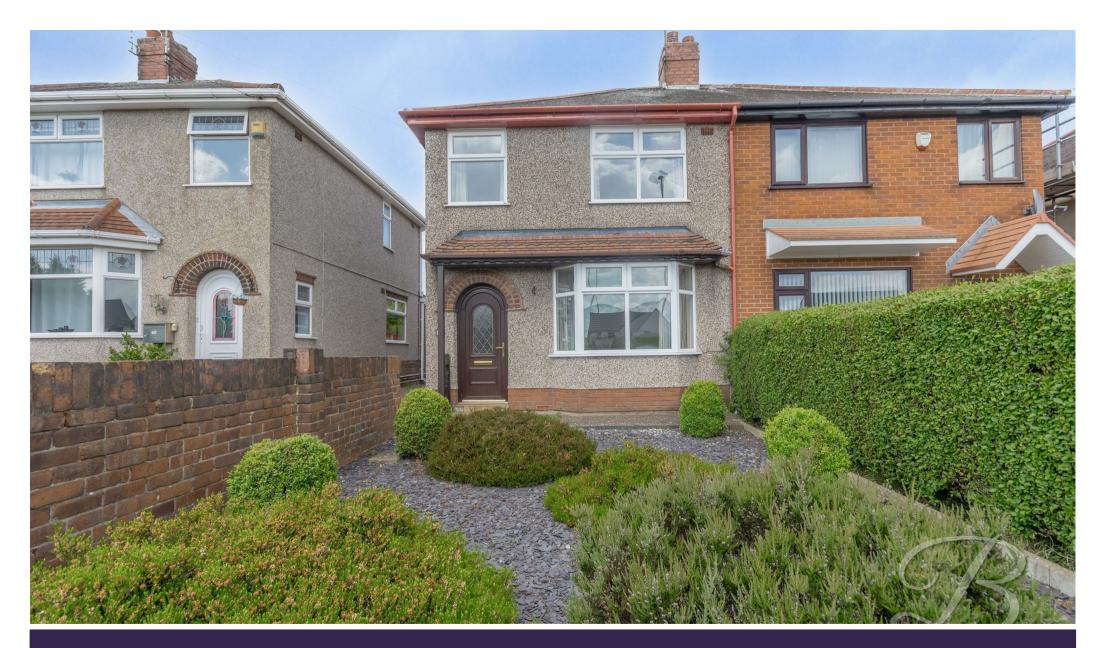

£170,000 Freehold CLIPSTONE ROAD EAST I FOREST TOWN I MANSFIELD I NG19 0HS

HERE IT IS!..This lovely three-bedroom home features a wellmaintained and deceptively spacious internal layout you are guaranteed to be impressed with. Boasting three versatile bedrooms and a spacious rear garden, this semi-detached property makes a great home to add your own stamp and is located in a wonderful, convenient area with excellent nearby shops and amenities.

Outside boasts a gravelled frontage and shrubbery together with shared block paved driveway. To the rear there is a maintained lawn and mature trees and shrubs creating extra privacy. There are also outbuildings ideal for storage, a greenhouse and a garage/workshop.

## Outside

With a gravelled frontage and shrubbery together with shared block paved driveway. To the rear there is a maintained lawn and mature trees and shrubs creating extra privacy. The outbuildings are ideal for storage, a greenhouse and a garage/workshop. There is also vehicle access from the double gates to the rear of the property.