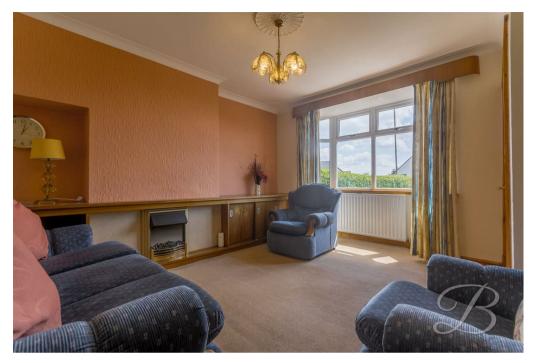

The ground floor accommodation boasts an inviting living space, excellent for both relaxing and entertaining guests. Not to mention a wonderful canvas for you to add your own personal touch. Leading nicely from here is a traditional kitchen with a range of matching units and cabinets for you to utilise, as well as space for all essential appliances. This space is also ideal for modernisation and allows you to create your perfect setting for cooking. Together with room for a dining table. In addition, there is a door leading into the conservatory and a handy WC.