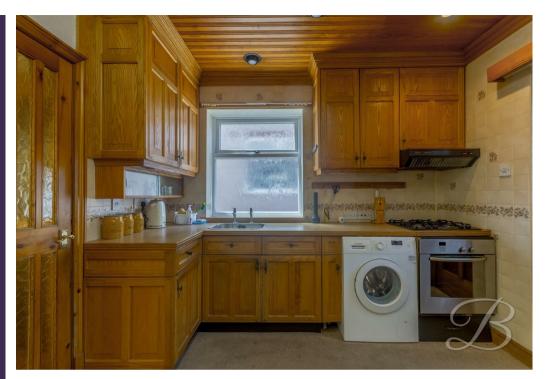

The ground floor accommodation boasts an inviting living space, excellent for both relaxing and entertaining guests. Not to mention a wonderful canvas for you to add your own personal touch. Leading nicely from here is a traditional kitchen with a range of matching units and cabinets for you to utilise, as well as space for all essential appliances. This space is also ideal for modernisation and allows you to create your perfect setting for cooking. Together with room for a dining table. In addition, there is a door leading into the conservatory and a handy WC.

## Kitchen 9'8" x 15'8"

Fitted with traditional wall and base units, work surface, extractor fan, gas hob, tiled walls, inset sink, plumbing for a washing machine, central heating radiator, window to the side elevation and door leading into the conservatory.