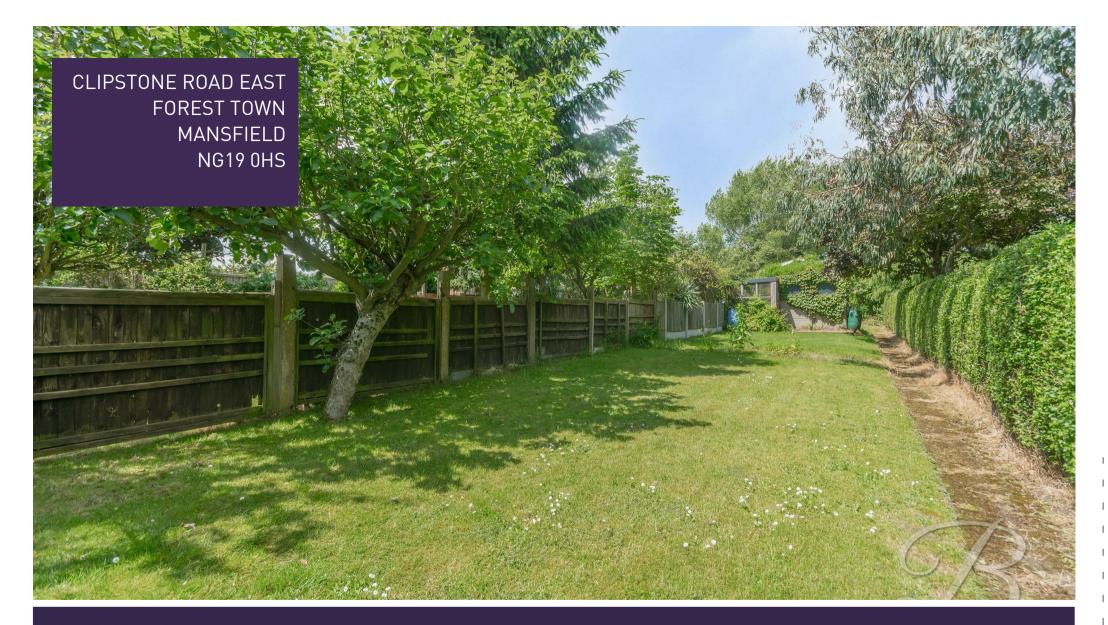

Outside boasts a gravelled frontage and shrubbery together with shared block paved driveway. To the rear there is a maintained lawn and mature trees and shrubs creating extra privacy. There are also outbuildings ideal for storage, a greenhouse and a garage/workshop.

## Outside

With a gravelled frontage and shrubbery together with shared block paved driveway. To the rear there is a maintained lawn and mature trees and shrubs creating extra privacy. The outbuildings are ideal for storage, a greenhouse and a garage/workshop. There is also vehicle access from the double gates to the rear of the property.