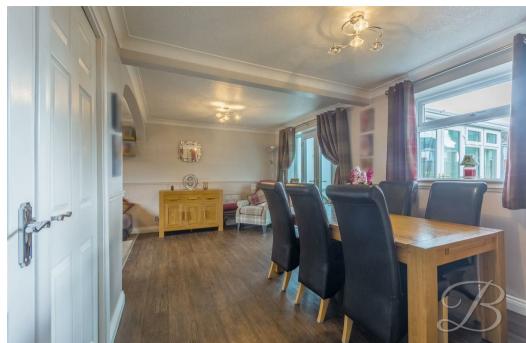

The entrance hosts a homely and open-plan lounge/diner. This is the perfect social setting to relax, the dining area hosts ample space for a table and chairs. Moving further, the kitchen hosts matching cabinets and units with work surfaces over, an inset sink and integrated appliances. If you walk further you will find a cloakroom and a WC for added convenience. Completing the floor is the conservatory, which really finishes this space nicely, the layout is impeccable and provides the perfect social setting when inviting guests over.