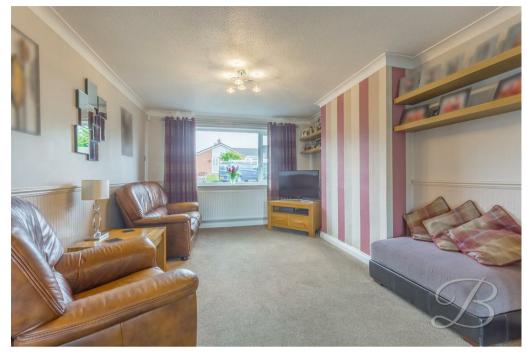

The entrance hosts a homely and open-plan lounge/diner. This is the perfect social setting to relax, the dining area hosts ample space for a table and chairs. Moving further, the kitchen hosts matching cabinets and units with work surfaces over, an inset sink and integrated appliances. If you walk further you will find a cloakroom and a WC for added convenience. Completing the floor is the conservatory, which really finishes this space nicely, the layout is impeccable and provides the perfect social setting when inviting guests over.