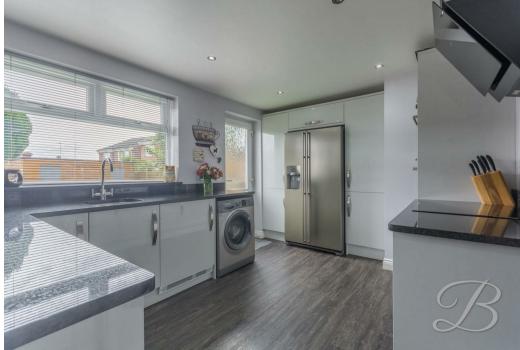

The entrance hosts a homely and open-plan lounge/diner. This is the perfect social setting to relax, the dining area hosts ample space for a table and chairs. Moving further, the kitchen hosts matching cabinets and units with work surfaces over, an inset sink and integrated appliances. If you walk further you will find a cloakroom and a WC for added convenience. Completing the floor is the conservatory, which really finishes this space nicely, the layout is impeccable and provides the perfect social setting when inviting guests over.