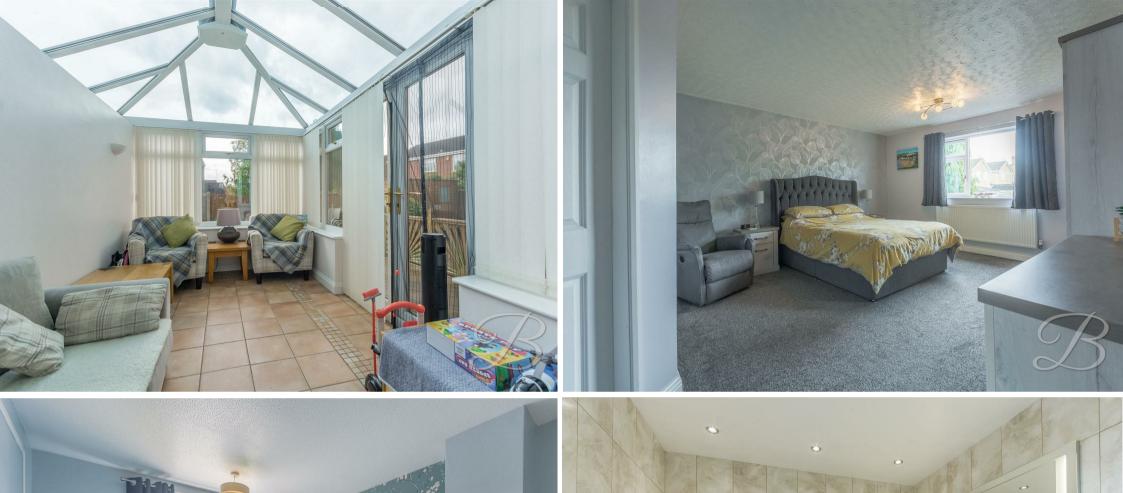

The entrance hosts a homely and open-plan lounge/diner. This is the perfect social setting to relax, the dining area hosts ample space for a table and chairs. Moving further, the kitchen hosts matching cabinets and units with work surfaces over, an inset sink and integrated appliances. If you walk further you will find a cloakroom and a WC for added convenience. Completing the floor is the conservatory, which really finishes this space nicely, the layout is impeccable and provides the perfect social setting when inviting guests over.

Heading to the first floor, you'll discover four bedrooms, providing ample space, the master with its very own private ensuite with a double hand wash basin. The family bathroom is just off the landing and complete with a modern three-piece suite. This is a well-loved family home and is a credit to its owners.