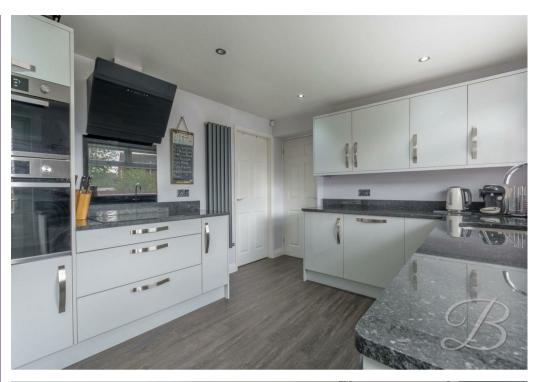

The entrance hosts a homely and open-plan lounge/diner. This is the perfect social setting to relax, the dining area hosts ample space for a table and chairs. Moving further, the kitchen hosts matching cabinets and units with work surfaces over, an inset sink and integrated appliances. If you walk further you will find a cloakroom and a WC for added convenience. Completing the floor is the conservatory, which really finishes this space nicely, the layout is impeccable and provides the perfect social setting when inviting guests over.