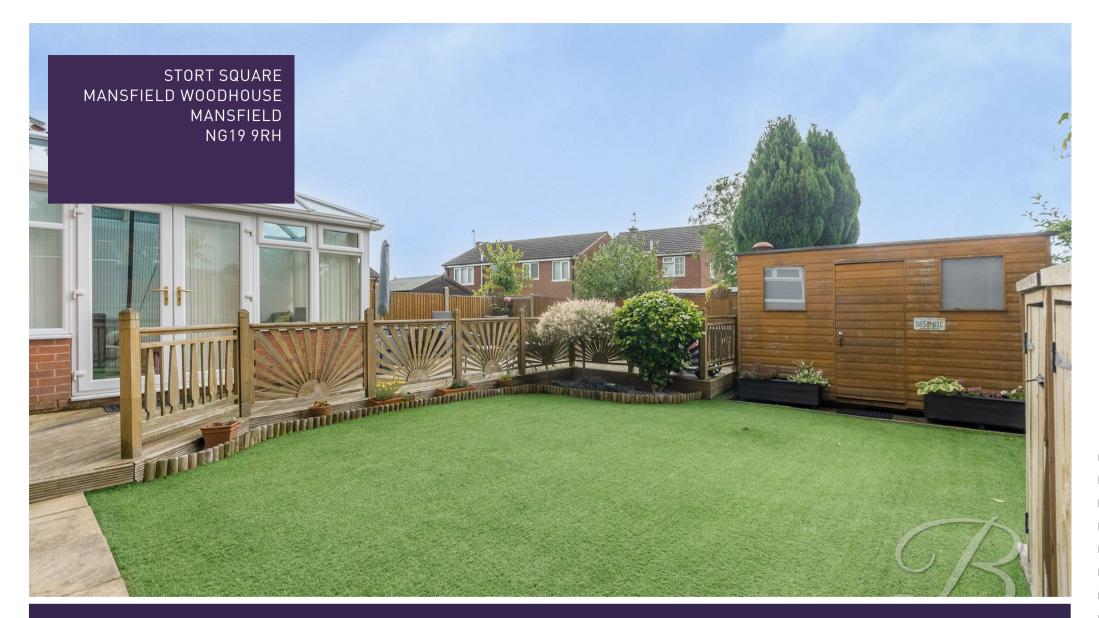

Outside, the residence boasts a very spacious and private garden with an aritificial lawn area and decking. This garden is perfect for BBQ's in the summer months with the added bonus of a shed for ample storage. To the front of the property hosts a spacious driveway and garage for handy storage. Don't let this superb opportunity slip through your fingers! Call our team today and book in a viewing!