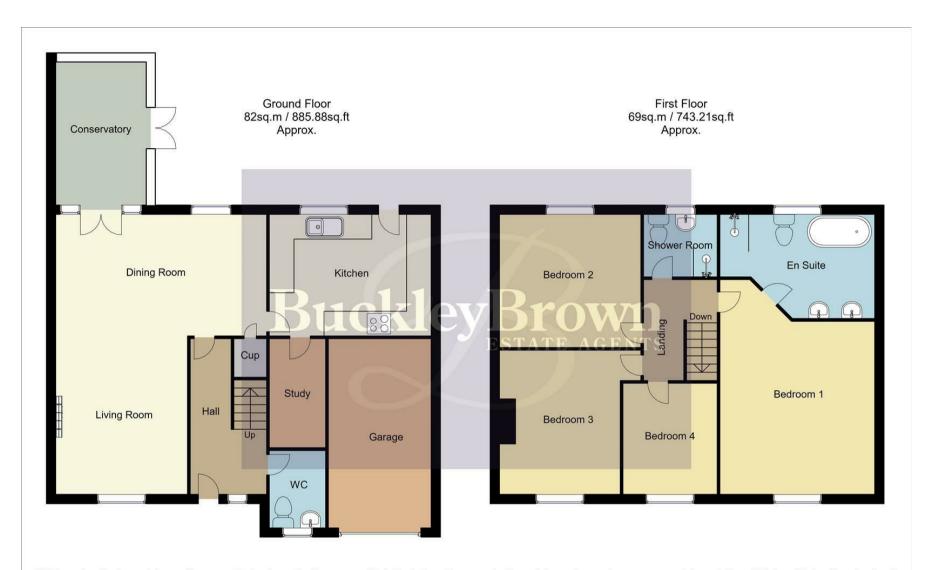

The entrance hosts a homely and open-plan lounge/diner. This is the perfect social setting to relax, the dining area hosts ample space for a table and chairs. Moving further, the kitchen hosts matching cabinets and units with work surfaces over, an inset sink and integrated appliances. If you walk further you will find a cloakroom and a WC for added convenience. Completing the floor is the conservatory, which really finishes this space nicely, the layout is impeccable and provides the perfect social setting when inviting guests over.

Heading to the first floor, you'll discover four bedrooms, providing ample space, the master with its very own private ensuite with a double hand wash basin. The family bathroom is just off the landing and complete with a modern three-piece suite. This is a well-loved family home and is a credit to its owners.

Living Room 10'11" x 12'10"

Dining Room 9'8" x 17'3"

Conservatory 7'11" x 12'1"

Kitchen 9'8" x 13'4"

WC

Bedroom One 12'9" x 14'2"

En-Suite 8'9" x 12'9"

Bedroom Two 10'9" x 11'8"

Bedroom Three 10'1" x 11'11"

Bedroom Four 7'8" x 9'3"

Shower Room 5'5" x 6'0"

Outside

Whilst every attempt has been made to ensure the accuracy of the floor plan contained here, no responsibility is taken for incorrect measurements of doors, windows, appliances and room or any error, omission or misstatement. Exterior and interior walls are drawn to scale based on interior measurements. Any figure given is for initial guidance only and should not be relied on as basis of valuation. These plans are for marketing purposes only and should be used as such by any prospective purchase. Specially no guarantee is should not be relied on as a basis of valuation. These plans are for marketing purposes only and should be used as such by any prospective purchase. Specifically no guarantee is given on the total square footage of the property if quoted on this plan.