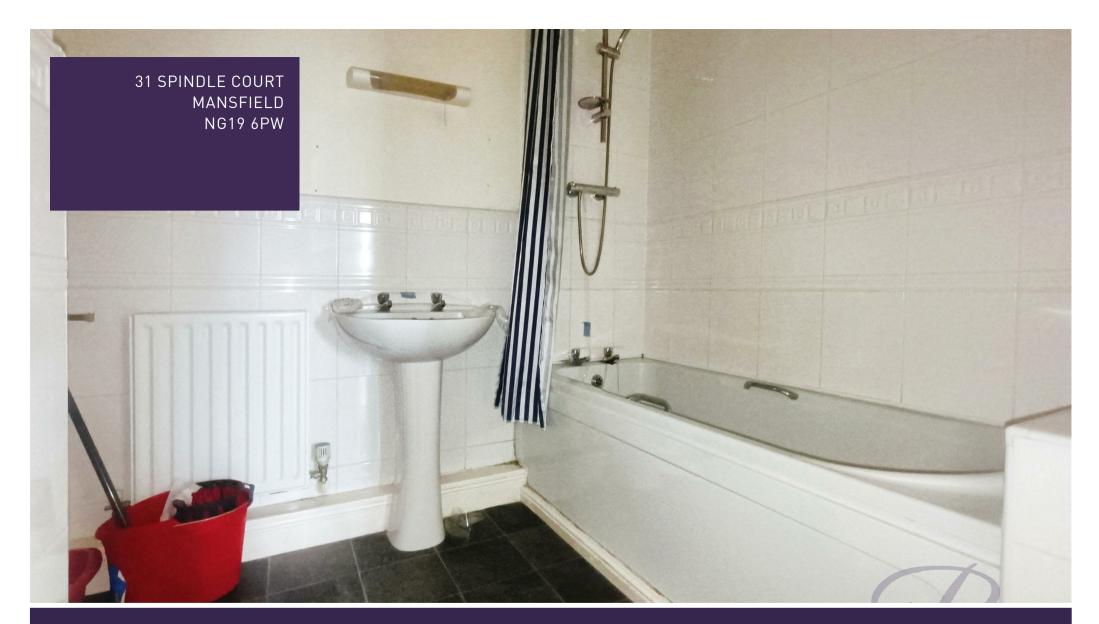

## Bathroom

Complete with a three piece suite comprising of panelled bath with shower

over, pedestal wash hand basin, low flush wc, radiator, partly tiled walls and radiator,