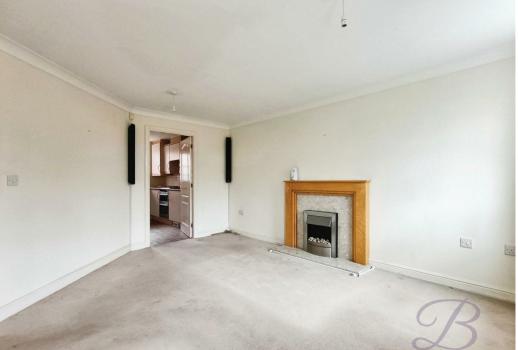

The accommodation includes an entrance hall which leads into a spacious kitchen fitted with a range of matching units with work surface over providing plenty of space to practice those culinary skills. The lounge has a feature fireplace and provide a lovely space to relax on an evening. There is a good sized bedroom which is decorated neutrally and had two windows which allow light to flood in. Competing the apartment there is the bathroom comprising of a white three piece piece.

# Lounge

With carpet flooring, two windows, two radiators and feature fireplace.