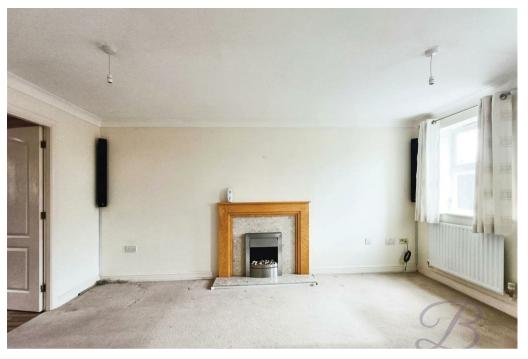

The accommodation includes an entrance hall which leads into a spacious kitchen fitted with a range of matching units with work surface over providing plenty of space to practice those culinary skills. The lounge has a feature fireplace and provide a lovely space to relax on an evening. There is a good sized bedroom which is decorated neutrally and had two windows which allow light to flood in. Competing the apartment there is the bathroom comprising of a white three piece piece.

# Lounge

With carpet flooring, two windows, two radiators and feature fireplace.