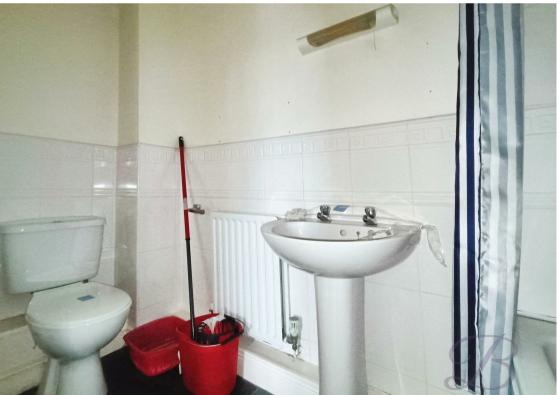

## Bathroom

Complete with a three piece suite comprising of panelled bath with shower

over, pedestal wash hand basin, low flush wc, radiator, partly tiled walls and radiator,