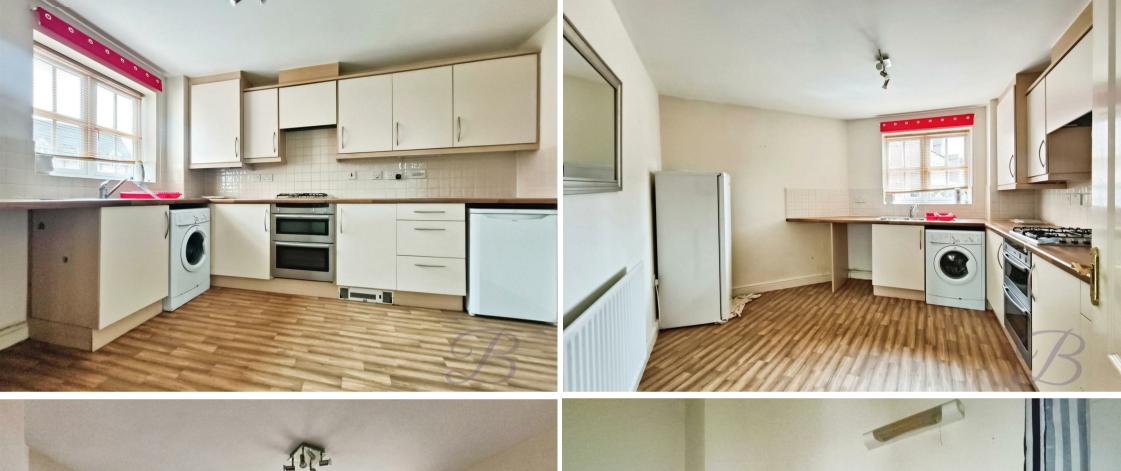

### Kitchen

Fitted with a range of wall and base units with work surface over, integrated oven with hob and extractor fan, sink with drainer and mixer tap, space and plumbing for washing machine, room for undercounted fridge/freezer, window and radiator.