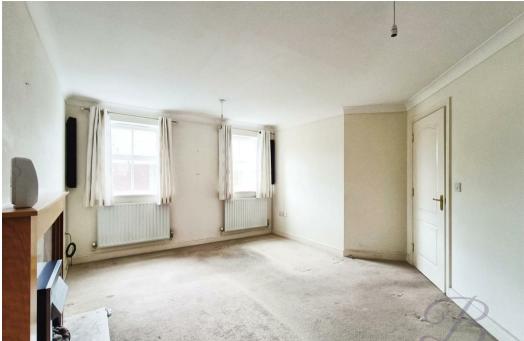

# Lounge

With carpet flooring, two windows, two radiators and feature fireplace.