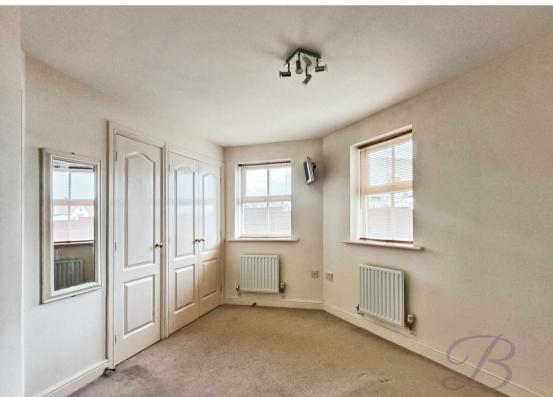

apartment there is the bathroom comprising of a white three piece piece.

Further benefits include an allocated parking space. Call now to arrange your viewing!









### Kitchen

Fitted with a range of wall and base units with work surface over, integrated oven with hob and extractor fan, sink with drainer and mixer tap, space and plumbing for washing machine, room for undercounted fridge/freezer, window and radiator.

# Lounge

With carpet flooring, two windows, two radiators and feature fireplace.

## Bedroom

With carpet flooring, two radiators and two windows.

## Bathroom

Complete with a three piece suite comprising of panelled bath with shower

over, pedestal wash hand basin, low flush wc, radiator, partly tiled walls and radiator,

#### Outside

Has allocated parking space











BuckleyBrown Estate Agents
55- 57 Leeming Street | Mansfield | Nottinghamshire | NG18 1ND
t: 01623 633633 | mansfield@buckleybrown.co.uk | www.buckleybrown.co.uk



IMPORTANT: we would like to inform prospective purchasers that these sales particulars have been prepared as a general guide only. A detailed survey has not been carried out, nor the services, appliances and fittings tested. Room sizes should not be relied upon for furnishing purposes and are approximate. If floor plans are included, they are for guidance only and illustration purposes only and may not be to scale. If there are any important matters likely to affect your decision to buy, please contact us before viewing the property.