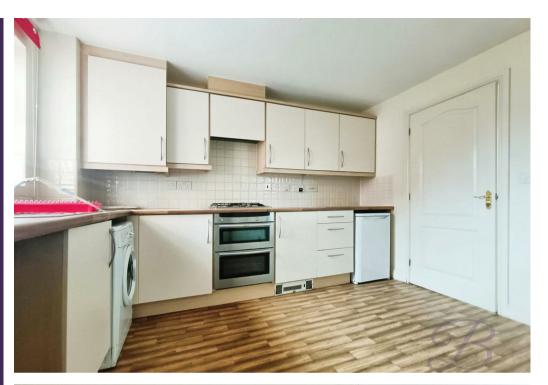

The accommodation includes an entrance hall which leads into a spacious kitchen fitted with a range of matching units with work surface over providing plenty of space to practice those culinary skills. The lounge has a feature fireplace and provide a lovely space to relax on an evening. There is a good sized bedroom which is decorated neutrally and had two windows which allow light to flood in. Competing the apartment there is the bathroom comprising of a white three piece piece.

### Kitchen

Fitted with a range of wall and base units with work surface over, integrated oven with hob and extractor fan, sink with drainer and mixer tap, space and plumbing for washing machine, room for undercounted fridge/freezer, window and radiator.