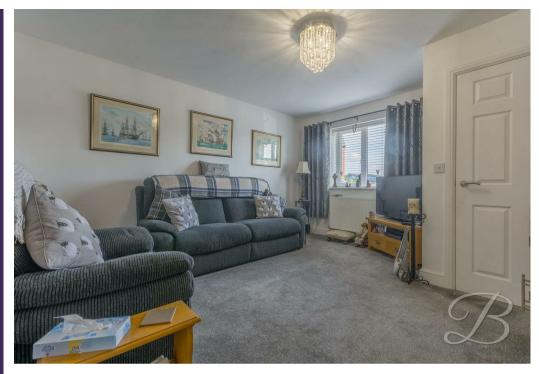

The ground floor feature a spacious living room with a window to the front allowing a wealth of natural daylight to flow through. Moving through to the kitchen/diner which features a range of matching units and cabinets with space for appliances. This is the perfect space for those who love to cook! This room also benefits from ample furniture space complimented with patio doors to the rear, perfect for entertaining! Completing the ground floor is also access to a handy downstairs WC.

## WC

Fitted with a hand was basin and low flush WC.

Living Room 8'4" x 14'1" Spacious living room with a storage cupboard under the stairs and a window to the front elevation.

Kitchen/Dining Room 16'2" x 9'10" Complete with a range of matching cabinets and units, inset sink and drainer, integrated appliances with an additional storage cupboard and a window to the rear elevation. There is further space for dining furniture complimented by patio doors to the rear elevation.