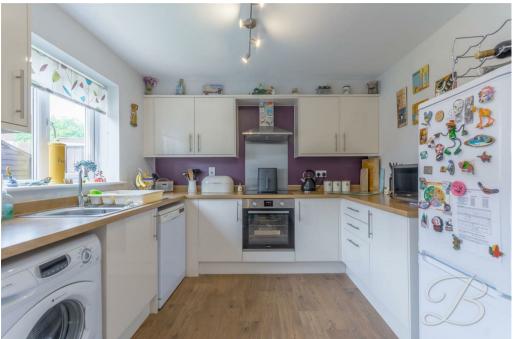

The ground floor feature a spacious living room with a window to the front allowing a wealth of natural daylight to flow through. Moving through to the kitchen/diner which features a range of matching units and cabinets with space for appliances. This is the perfect space for those who love to cook! This room also benefits from ample furniture space complimented with patio doors to the rear, perfect for entertaining! Completing the ground floor is also access to a handy downstairs WC.

## WC

Fitted with a hand was basin and low flush WC.

Living Room 8'4" x 14'1" Spacious living room with a storage cupboard under the stairs and a window to the front elevation.

Kitchen/Dining Room 16'2" x 9'10" Complete with a range of matching cabinets and units, inset sink and drainer, integrated appliances with an additional storage cupboard and a window to the rear elevation. There is further space for dining furniture complimented by patio doors to the rear elevation.