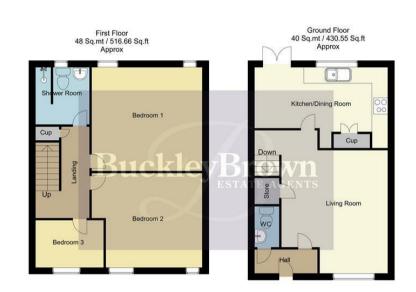

Landing 6'9" x 9'5" With storage space and access to; Bedroom One 13'3" x 12'5" With windows to the rear elevation.

Bedroom Two 11'8" x 11'2" With windows to the front elevation.

Bedroom Three 8'4" x 5'11" With a window to the front elevation.

Shower Room 6'9" x 7'1" Three piece suite comprising of a hand wash basin, low flush WC and shower. With a window to the rear elevation.

## Outside

Low maintenance frontage with driveway allowing for off road parking. Well looked after garden to the rear which is mainly laid to lawn with patio seating area and fence surround.

Whilst every attempt has been made to ensure the accuracy of the floor plan contained here, no responsibility is taken for incorrect measurements of doors, windows, appliances and room or any error, omission or misstatement. Exterior and interior walls are drawn to scale based on interior measurements. Any figure given is for initial guidance only and should not be relied on as basis of valuation. These plans are for marketing purposes only and should be used as such by any prospective purchase. Specially no guarantee is should not be relied on as a basis of valuation. These plans are for marketing purposes only and should be used as such by any prospective purchase. Specifically no guarantee is given on the total square fortage of the property if quoted on this plan. CC Ltd @2018