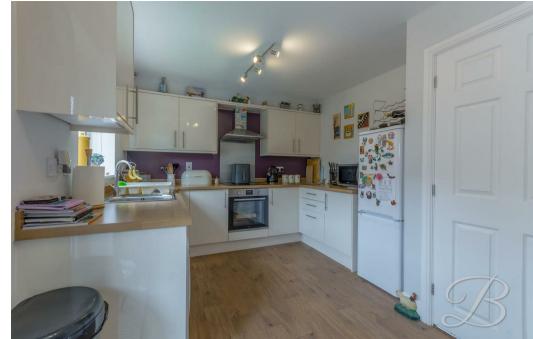

The ground floor feature a spacious living room with a window to the front allowing a wealth of natural daylight to flow through. Moving through to the kitchen/diner which features a range of matching units and cabinets with space for appliances. This is the perfect space for those who love to cook! This room also benefits from ample furniture space complimented with patio doors to the rear, perfect for entertaining! Completing the ground floor is also access to a handy downstairs WC.

## WC

Fitted with a hand was basin and low flush WC.

Living Room 8'4" x 14'1" Spacious living room with a storage cupboard under the stairs and a window to the front elevation.

Kitchen/Dining Room 16'2" x 9'10" Complete with a range of matching cabinets and units, inset sink and drainer, integrated appliances with an additional storage cupboard and a window to the rear elevation. There is further space for dining furniture complimented by patio doors to the rear elevation.