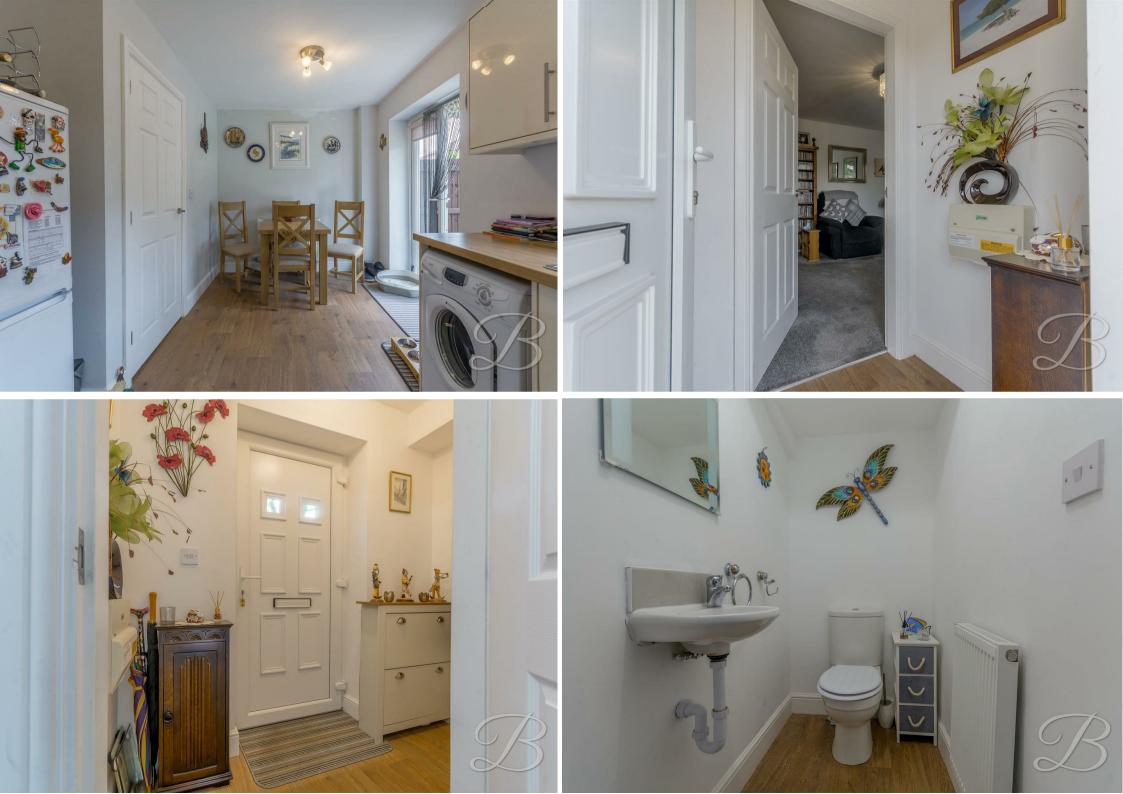

The ground floor feature a spacious living room with a window to the front allowing a wealth of natural daylight to flow through. Moving through to the kitchen/diner which features a range of matching units and cabinets with space for appliances. This is the perfect space for those who love to cook! This room also benefits from ample furniture space complimented with patio doors to the rear, perfect for entertaining! Completing the ground floor is also access to a handy downstairs WC.

Entrance Hallway With access to;

## WC

Fitted with a hand was basin and low flush WC.

Living Room 8'4" x 14'1" Spacious living room with a storage cupboard under the stairs and a window to the front elevation.

Kitchen/Dining Room 16'2" x 9'10" Complete with a range of matching cabinets and units, inset sink and drainer, integrated appliances with an additional storage cupboard and a window to the rear elevation. There is further space for dining furniture complimented by patio doors to the rear elevation.

## Outside

Low maintenance frontage with driveway allowing for off road parking. Well looked after garden to the rear which is mainly laid to lawn with patio seating area and fence surround.

Whilst every attempt has been made to ensure the accuracy of the floor plan contained here, no responsibility is taken for incorrect measurements of doors, windows, appliances and room or any error, omission or misstatement. Exterior and interior walls are drawn to scale based on interior measurements. Any figure given is for initial guidance only and should not be relied on as basis of valuation. These plans are for marketing purposes only and should be used as such by any prospective purchase. Specially no guarantee is should not be relied on as a basis of valuation. These plans are for marketing purposes only and should be used as such by any prospective purchase. Specifically no guarantee is given on the total square fortage of the property if quoted on this plan. CC Ltd @2018