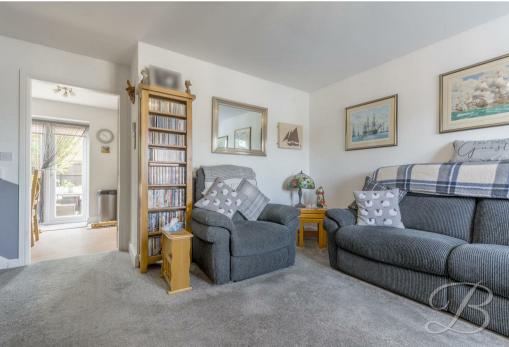

The ground floor feature a spacious living room with a window to the front allowing a wealth of natural daylight to flow through. Moving through to the kitchen/diner which features a range of matching units and cabinets with space for appliances. This is the perfect space for those who love to cook! This room also benefits from ample furniture space complimented with patio doors to the rear, perfect for entertaining! Completing the ground floor is also access to a handy downstairs WC.

## WC

Fitted with a hand was basin and low flush WC.

Living Room 8'4" x 14'1" Spacious living room with a storage cupboard under the stairs and a window to the front elevation.

Kitchen/Dining Room 16'2" x 9'10" Complete with a range of matching cabinets and units, inset sink and drainer, integrated appliances with an additional storage cupboard and a window to the rear elevation. There is further space for dining furniture complimented by patio doors to the rear elevation.