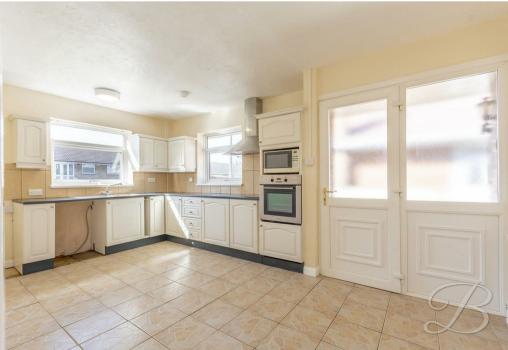

Upon entering the bungalow, you will be greeted by a generously sized kitchen, featuring ample storage space and plenty of room to cook. The kitchen's generous size ensures it is the perfect hub for culinary creativity. Following on, you will find the beautiful, light and airy living space that radiates a relaxing ambiance, perfect for unwinding after a long day. The living room's welcoming atmosphere sets the tone for the rest of this charming home.

## Kitchen 10'2" x 15'10"

Fitted with neutral toned wall and base units, work surface, integrated oven, microwave, extractor fan, inset sink with mixer tap above, tiled walls, plumbing for a washing machine and dual aspect windows.