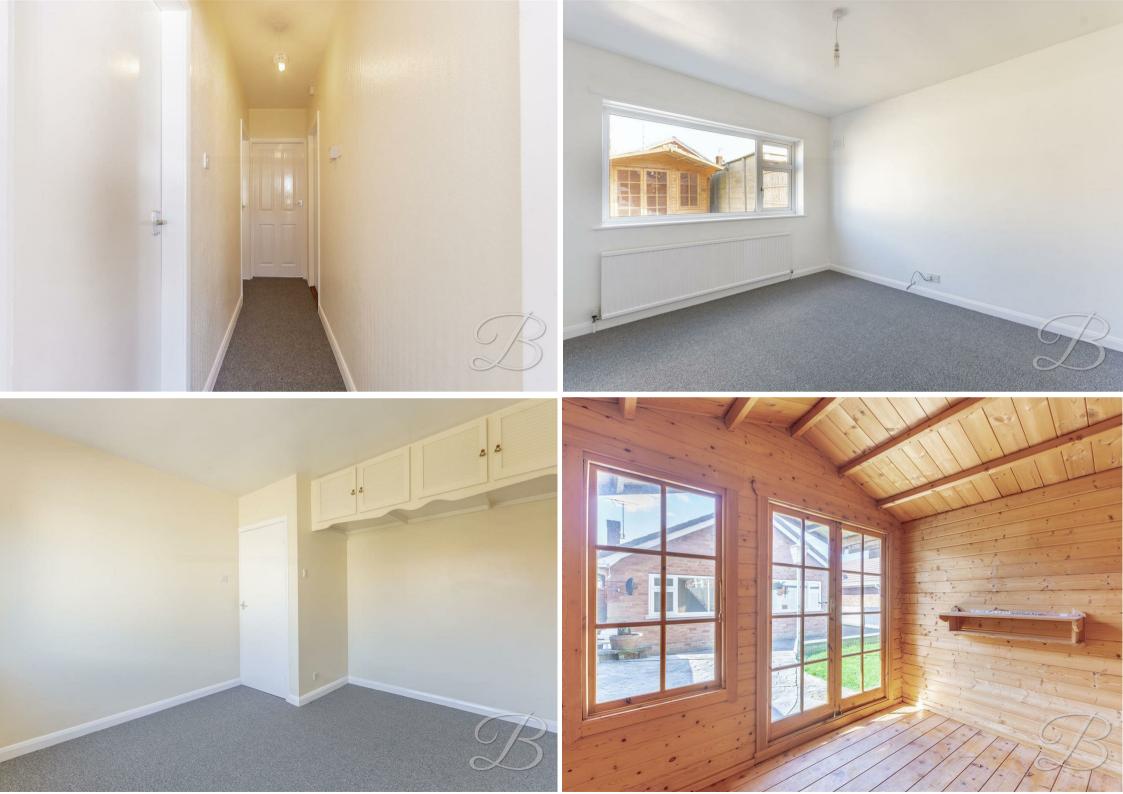

Next up is the hallway leading to three delightful bedrooms, each boasting a great blank canvas for adding your own personal touch. Finishing off this gorgeous property is a large, accessible bathroom fitted with a three piece suite. The bathroom boasts a beautiful neutral colour palette, ensuring it complements any style of decor effortlessly.

Bedroom One 10'4" x 11'7" With carpet to flooring, central heating radiator and window to the rear elevation.

Bedroom Two 10'3" x 11'7" With carpet to flooring, central heating radiator and window to the rear elevation. Bedroom Three 7'11" x 10'4" With carpet to flooring, central heating radiator and window to the side elevation.

Heading outside, you will be met with a delightful garden and a spacious shed, featuring a wonderful wood finish that adds a touch of rustic charm. The outdoor space offers a lovely setting, perfect for gardening or those who simply enjoy spending time outdoors.