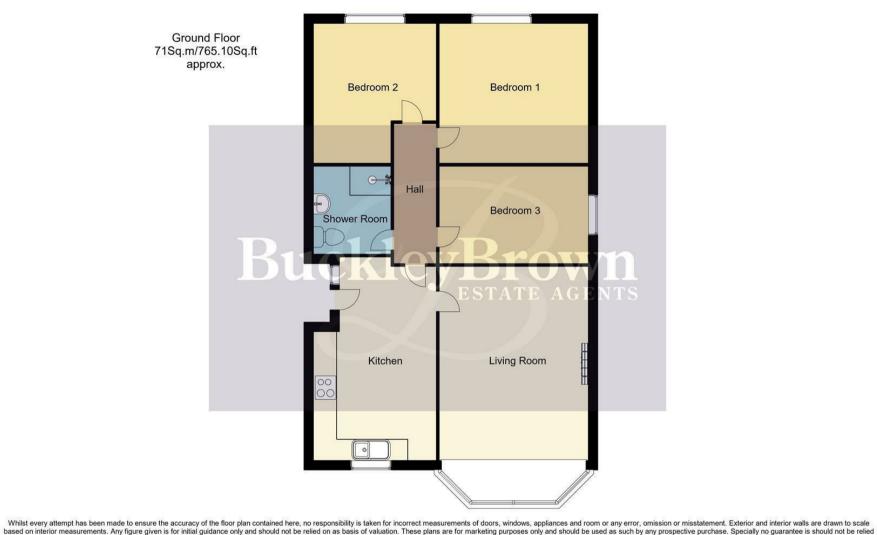

Next up is the hallway leading to three delightful bedrooms, each boasting a great blank canvas for adding your own personal touch. Finishing off this gorgeous property is a large, accessible bathroom fitted with a three piece suite. The bathroom boasts a beautiful neutral colour palette, ensuring it complements any style of decor effortlessly.

Bedroom One 10'4" x 11'7" With carpet to flooring, central heating radiator and window to the rear elevation.

Bedroom Two 10'3" x 11'7" With carpet to flooring, central heating radiator and window to the rear elevation. Bedroom Three 7'11" x 10'4" With carpet to flooring, central heating radiator and window to the side elevation.

Shower Room 6'11" x 7'0" Wet room with a low flush WC, wash hand basin, full height tiling and shower. Along with an opaque window.

## Outside

With a driveway to the front elevation providing off-street parking and a detached garage.

on interior measurements. Any figure given is for initial guidance only and should not be relied on as basis of valuation. These plans are for marketing purposes only and should be used as such by any prospective purchase. Specially no guarantee is should not be relied on as a basis of valuation. These plans are for marketing purposes only and should be used as such by any prospective purchase. Specially no guarantee is given on the total square footage of the property if quoted on this plan. CC Ltd ©2018