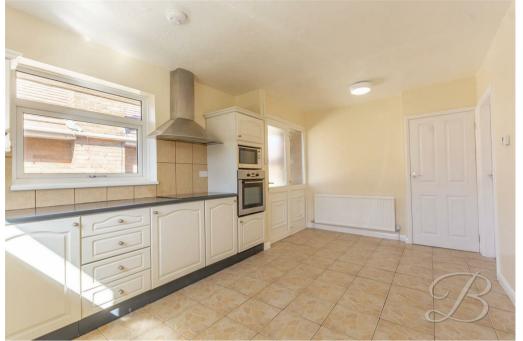

Upon entering the bungalow, you will be greeted by a generously sized kitchen, featuring ample storage space and plenty of room to cook. The kitchen's generous size ensures it is the perfect hub for culinary creativity. Following on, you will find the beautiful, light and airy living space that radiates a relaxing ambiance, perfect for unwinding after a long day. The living room's welcoming atmosphere sets the tone for the rest of this charming home.

## Kitchen 10'2" x 15'10"

Fitted with neutral toned wall and base units, work surface, integrated oven, microwave, extractor fan, inset sink with mixer tap above, tiled walls, plumbing for a washing machine and dual aspect windows.