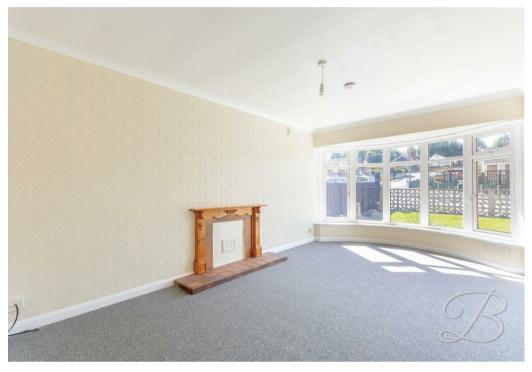

Upon entering the bungalow, you will be greeted by a generously sized kitchen, featuring ample storage space and plenty of room to cook. The kitchen's generous size ensures it is the perfect hub for culinary creativity. Following on, you will find the beautiful, light and airy living space that radiates a relaxing ambiance, perfect for unwinding after a long day. The living room's welcoming atmosphere sets the tone for the rest of this charming home.

Living Room 10'4" x 15'10" With carpet to flooring, central heating radiator and bay window to the front elevation.