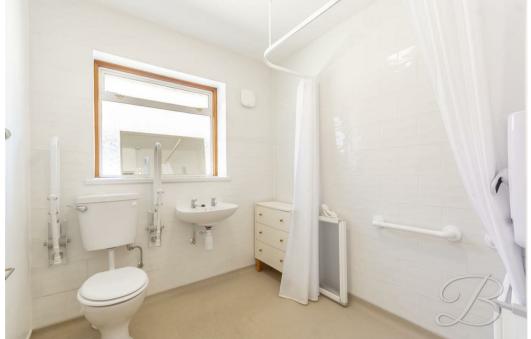

Next up is the hallway leading to three delightful bedrooms, each boasting a great blank canvas for adding your own personal touch. Finishing off this gorgeous property is a large, accessible bathroom fitted with a three piece suite. The bathroom boasts a beautiful neutral colour palette, ensuring it complements any style of decor effortlessly.

Shower Room 6'11" x 7'0" Wet room with a low flush WC, wash hand basin, full height tiling and shower. Along with an opaque window.