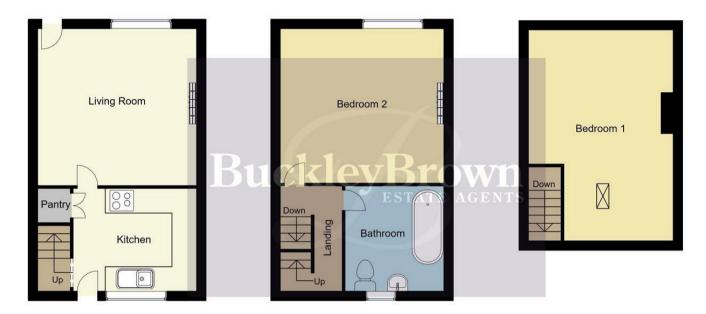

With two bedrooms, there is ample space for a small family, a couple, or even as a peaceful retreat for an individual. The bathroom is conveniently located to serve both bedrooms, ensuring practicality and ease of use.

Second Floor 22sq.m / 237.00sq.ft Approx.

Whilst every attempt has been made to ensure the accuracy of the floor plan contained here, no responsibility is taken for incorrect measurements of doors, windows, appliances and room or any error, omission or misstatement. Exterior and interior walls are drawn to scale based on interior measurements. Any figure given is for initial guidance only and should not be relied on as basis of valuation. These plans are for marketing purposes only and should be used as such by any prospective purchase. Specially no guarantee is should not be relied on as a basis of valuation. These plans are for marketing purposes only and should be used as such by any prospective purchase. Specifically no guarantee is given on the total square footage of the property if quoted on this plan.