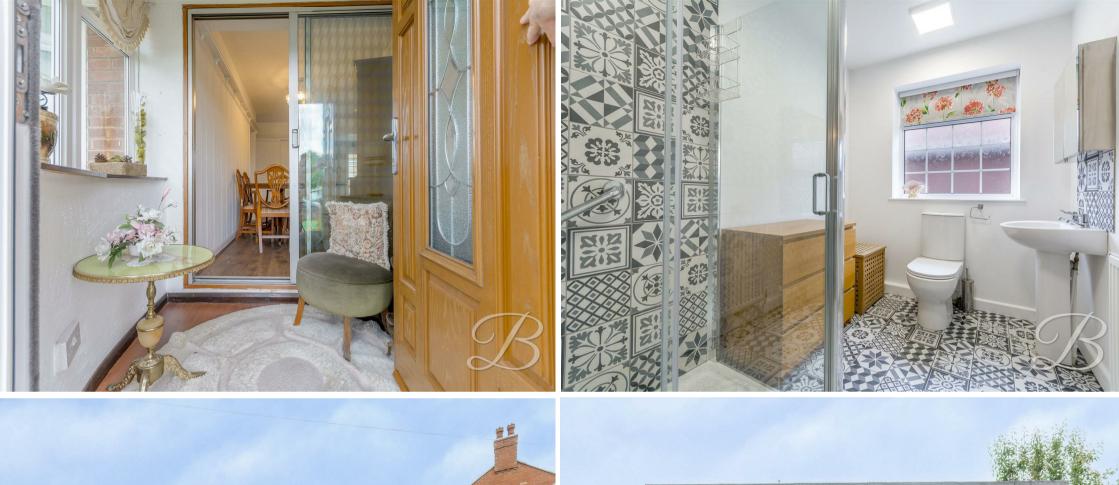

### Porch

With uPVC door to the front, window and access to;

# Shower Room 6'3" 9'2"

Fitted with a modern shower suite including a glass shower cubicle, low flush WC and pedestal hand wash basin. The room is finished with part tiled walls and floor, radiator and a window to the side elevation.