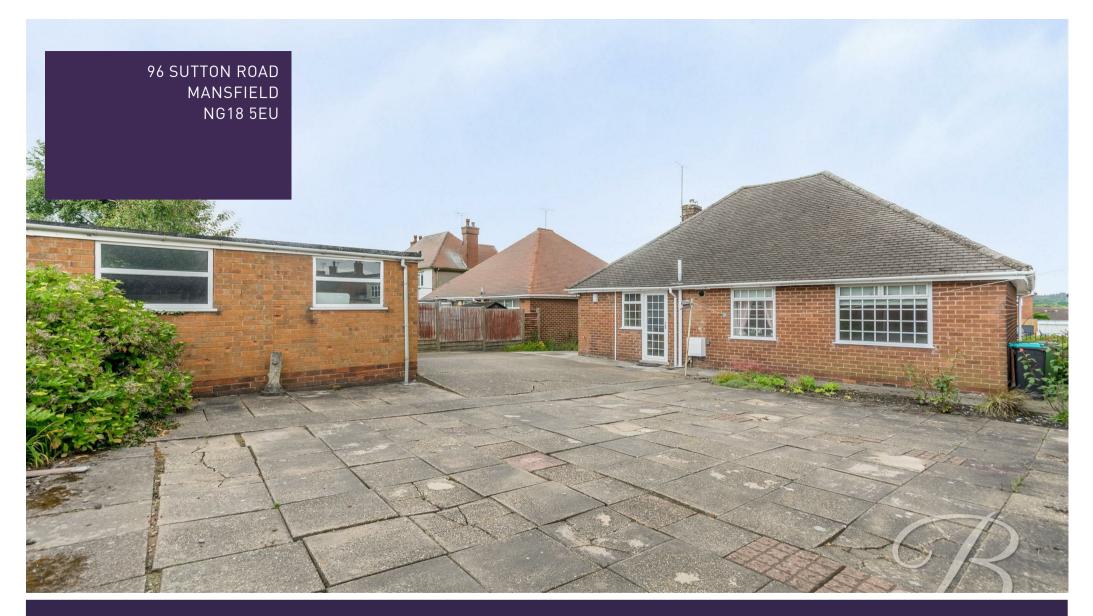

Offers Over £270,000 Freehold

96 SUTTON ROAD | | MANSFIELD | NG18 5EU

WELCOMING AND WONDERFUL!...Positioned on a lovely plot in Mansfield is this neatly presented three bedroom detached bungalow which benefits from beautiful front and rear gardens and has been lovingly maintained, making it perfect for anyone looking to downsize and add their own stamp. When you pull up outside, we are sure you will be in agreement with us with how proudly this home stands. There is also the advantage of a driveway providing off-street parking and leading to a wonderful double garage. Prepare to fall in love

### Outside 15'7" 16'4"

Occupying a lovely plot with well maintained lawns and decorative boarders at the front, a conrete driveway leading up the size of the property to the detached double garage. The rear is easily maintained being laid with concrete slabs.