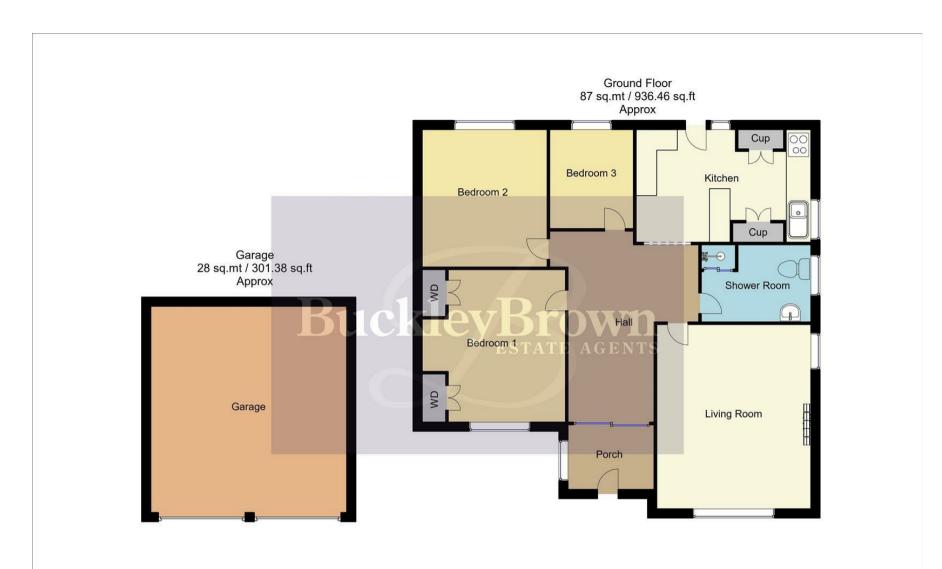

Moving on inside, you will first of all you will be greeted by the fantastic entrance hall which is great size and is currently being used as a dining space. The kitchen which is complete with wall and base units and a work surface which provides ample preparation space as well as room for informal dining. The lounge continues to impress with its size and brightness thanks to the dual aspect windows including a beautiful bay to the front.

To complete the internal accommodation is three well proportioned bedrooms which could be used how you please, along with a modern shower room complete with a recently fitted suite. Outside you will find a well maintained front garden which offers lawn and ornamental borders. The rear is low maintenance having been laid with concrete paving.

### Porch

With uPVC door to the front, window and access to;

### **Entrance Hall**

With laminate flooring, picture rails, radiator and access to all further rooms.

### Living Room 12'8" 15'0"

With a feature gas fireplace, laminate flooring, radiator and windows to the front and side elevation.

### Kitchen 8'11" 14'10"

Complete with wall base and drawer units and work surfaces above. Appliances include an eye level double oven, gas hob and extractor above. There is space and plumbing for. washing machine and freestanding fridge freezer. The room is finished with tiled walls and floor, ample dining space, a window to the side elevation and a door to the rear garden.

# Shower Room 6'3" 9'2"

Fitted with a modern shower suite including a glass shower cubicle, low flush WC and pedestal hand wash basin. The room is finished with part tiled walls and floor, radiator and a window to the side elevation.

### Bedroom One 11'10" 11'10"

With laminate flooring, radiator, fitted wardrobes and a window to the front elevation.

# Bedroom Two 10'4" 10'11"

With laminate flooring, radiator and a window to the rear elevation.

## Bedroom Three 6'10" 7'10" With laminate flooring, radiator and a window to the rear elevation.

### Outside 15'7" 16'4"

Occupying a lovely plot with well maintained lawns and decorative boarders at the front, a conrete driveway leading up the size of the property to the detached double garage. The rear is easily maintained being laid with concrete slabs.

Whilst every attempt has been made to ensure the accuracy of the floor plan contained here, no responsibility is taken for incorrect measurements of doors, windows, appliances and room or any error, omission or misstatement. Exterior and interior walls are drawn to scale based on interior measurements. Any figure given is for initial guidance only and should not be relied on as basis of valuation. These plans are for marketing purposes only and should be used as such by any prospective purchase. Specially no guarantee is given on the total square footage of the property if quoted on this plan.