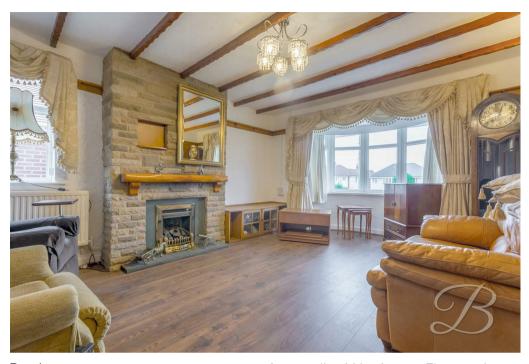

Moving on inside, you will first of all you will be greeted by the fantastic entrance hall which is great size and is currently being used as a dining space. The kitchen which is complete with wall and base units and a work surface which provides ample preparation space as well as room for informal dining. The lounge continues to impress with its size and brightness thanks to the dual aspect windows including a beautiful bay to the front.

### Living Room 12'8" 15'0"

With a feature gas fireplace, laminate flooring, radiator and windows to the front and side elevation.