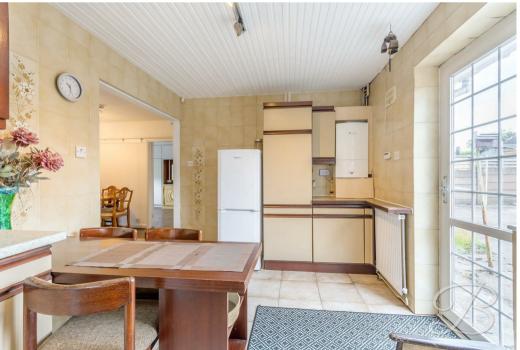

Moving on inside, you will first of all you will be greeted by the fantastic entrance hall which is great size and is currently being used as a dining space. The kitchen which is complete with wall and base units and a work surface which provides ample preparation space as well as room for informal dining. The lounge continues to impress with its size and brightness thanks to the dual aspect windows including a beautiful bay to the front.

### Kitchen 8'11" 14'10"

Complete with wall base and drawer units and work surfaces above. Appliances include an eye level double oven, gas hob and extractor above. There is space and plumbing for. washing machine and freestanding fridge freezer. The room is finished with tiled walls and floor, ample dining space, a window to the side elevation and a door to the rear garden.