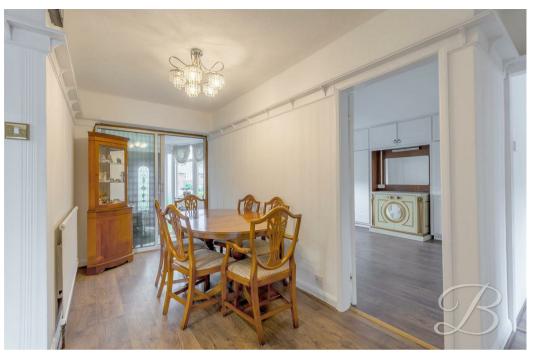

Moving on inside, you will first of all you will be greeted by the fantastic entrance hall which is great size and is currently being used as a dining space. The kitchen which is complete with wall and base units and a work surface which provides ample preparation space as well as room for informal dining. The lounge continues to impress with its size and brightness thanks to the dual aspect windows including a beautiful bay to the front.

### **Entrance Hall**

With laminate flooring, picture rails, radiator and access to all further rooms.