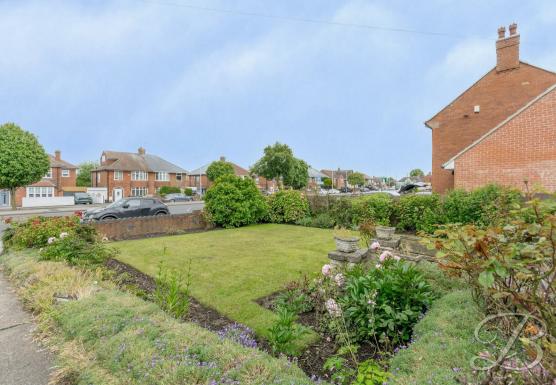

To complete the internal accommodation is three well proportioned bedrooms which could be used how you please, along with a modern shower room complete with a recently fitted suite. Outside you will find a well maintained front garden which offers lawn and ornamental borders. The rear is low maintenance having been laid with concrete paving.

### Outside 15'7" 16'4"

Occupying a lovely plot with well maintained lawns and decorative boarders at the front, a conrete driveway leading up the size of the property to the detached double garage. The rear is easily maintained being laid with concrete slabs.