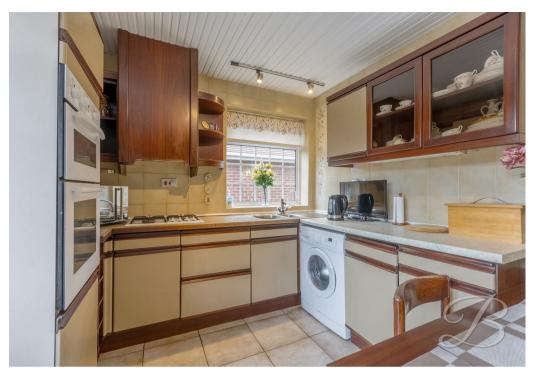

Moving on inside, you will first of all you will be greeted by the fantastic entrance hall which is great size and is currently being used as a dining space. The kitchen which is complete with wall and base units and a work surface which provides ample preparation space as well as room for informal dining. The lounge continues to impress with its size and brightness thanks to the dual aspect windows including a beautiful bay to the front.

### Kitchen 8'11" 14'10"

Complete with wall base and drawer units and work surfaces above. Appliances include an eye level double oven, gas hob and extractor above. There is space and plumbing for. washing machine and freestanding fridge freezer. The room is finished with tiled walls and floor, ample dining space, a window to the side elevation and a door to the rear garden.