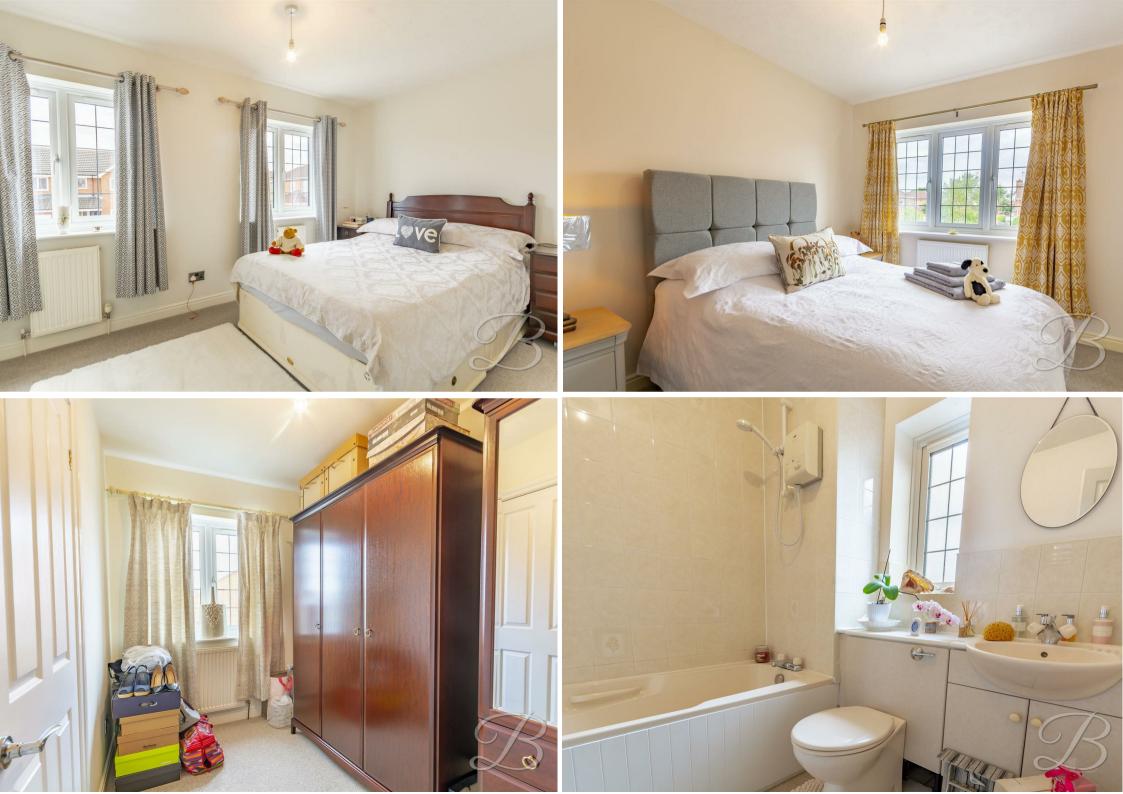

Onto the first floor, the master bedroom features an ensuite bathroom and also benefits from its own fitted wardrobes. There are also a further three, well-appointed additional bedrooms, one of which is currently being used as an office space. A modern family bathroom with elegant fixtures and fittings also serves the additional bedrooms.

### Master Bedroom 8'10" x 14'6"

With carpeted flooring, fitted wardrobe, two central heating radiators, two windows to the front elevation and access to;

### Ensuite to Master Bedroom

Complete with a modern three piece suite including walk-in shower cubicle, low flush WC, hand wash vanity unit, chrome heated towel rail, full-height tiling and opaque window to the side elevation.

## Bedroom Two 8'10" x 12'8"

With carpeted flooring, central heating radiator and window to the rear elevation.

### Bedroom Three 6'7" x 10'8"

With carpeted flooring, central heating radiator and window to the rear elevation.

Bedroom Four/Office 6'5" x 7'11"
With carpeted flooring, central heating radiator and window to the rear elevation.

## Family Bathroom 6'7" x 6'9"

Complete with a fitted bath with overhead shower and full-height tiling, low flush WC, hand wash vanity unit and opaque window to the front elevation.