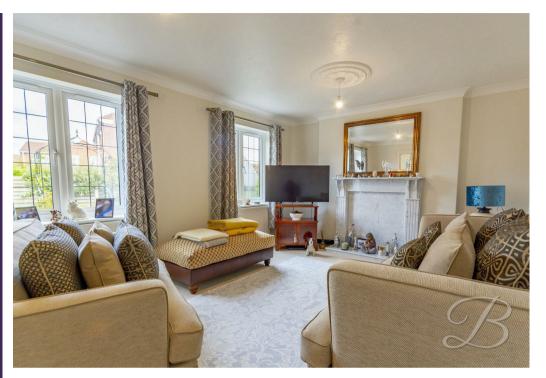

The ground floor offers a contemporary kitchen that is fully equipped with all the essential appliances, including a wine fridge and ample storage of shaker style units. From here, you are lead to a generous living room space with triple glazed windows throughout the whole property that floods the space with natural light creating a warm and inviting atmosphere. The open plan layout seamlessly connects the living room to the dining area, perfect for entertaining guests with sliding french doors leading into the conservatory situated in the perfect spot.

# Lounge 11'0" x 15'1"

With carpeted flooring, central heating radiators and two windows to the rear elevation. With open access through to;