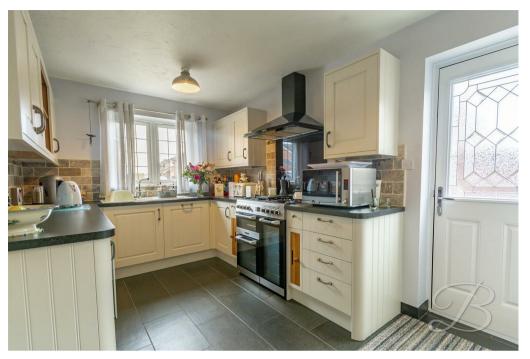

The ground floor offers a contemporary kitchen that is fully equipped with all the essential appliances, including a wine fridge and ample storage of shaker style units. From here, you are lead to a generous living room space with triple glazed windows throughout the whole property that floods the space with natural light creating a warm and inviting atmosphere. The open plan layout seamlessly connects the living room to the dining area, perfect for entertaining guests with sliding french doors leading into the conservatory situated in the perfect spot.

# Kitchen 8'3" x 15'3"

Complete with a range of attractive shaker style units and cabinets with complementary worktop over, inset sink and drainer with mixer tap, splash back tiles, cooker set with gas hob and stainless steel extractor fan above, integrated dishwasher, space and plumbing for a washing machine, central heating radiator, tiled flooring, window to the front elevation and a door leading outside.