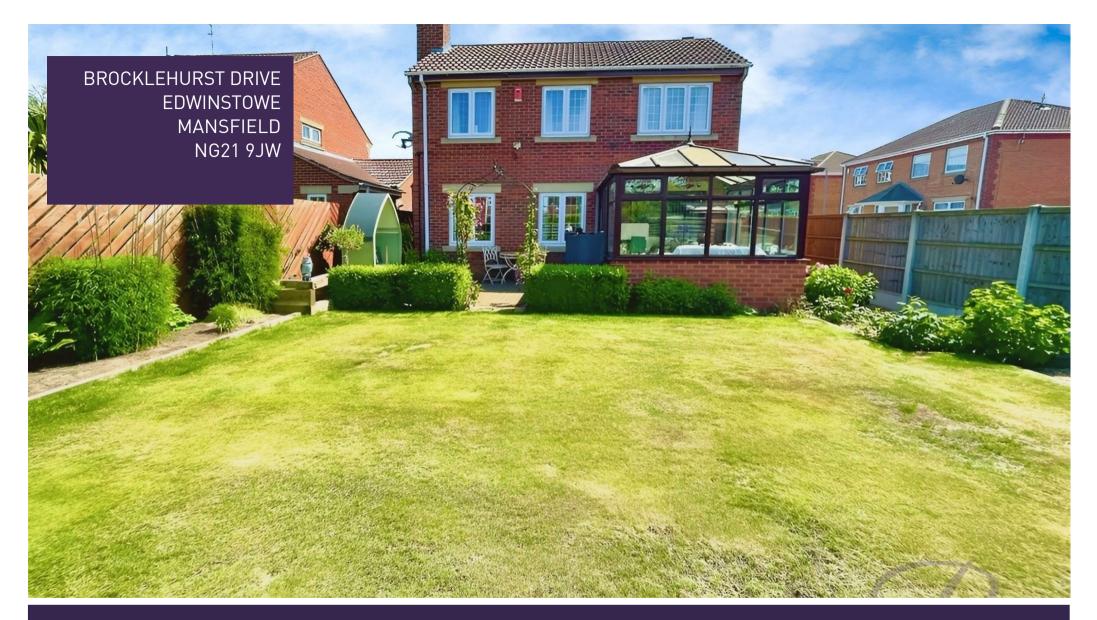

The outside space complements the home perfectly, offering a south facing garden to the rear with a block paved seating area and a well-maintained lawn with mature shrubs, perfect for outdoor dining on those summer evenings!

### Outside

Featuring a well-maintained lawn, private driveway and garage (2.81 x 4.66) to the front of the property, allowing space for ample off-road parking. To the rear is a beautiful garden with block paved seating area, spacious lawn, surrounding mature shrubs and a fence surround for additional privacy.