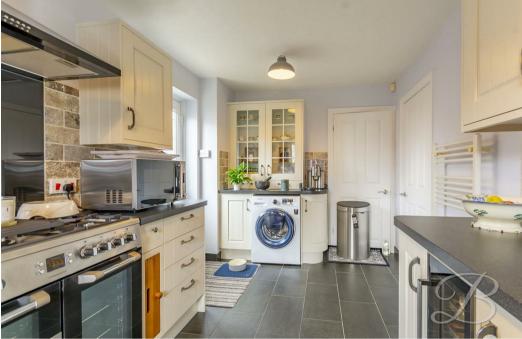

# Kitchen 8'3" x 15'3"

Complete with a range of attractive shaker style units and cabinets with complementary worktop over, inset sink and drainer with mixer tap, splash back tiles, cooker set with gas hob and stainless steel extractor fan above, integrated dishwasher, space and plumbing for a washing machine, central heating radiator, tiled flooring, window to the front elevation and a door leading outside.

# Downstairs WC Complete with a low flush WC.