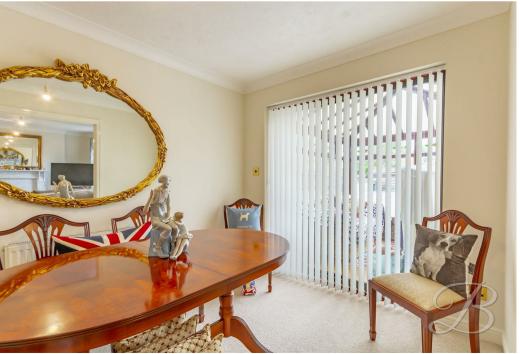

The ground floor offers a contemporary kitchen that is fully equipped with all the essential appliances, including a wine fridge and ample storage of shaker style units. From here, you are lead to a generous living room space with triple glazed windows throughout the whole property that floods the space with natural light creating a warm and inviting atmosphere. The open plan layout seamlessly connects the living room to the dining area, perfect for entertaining guests with sliding french doors leading into the conservatory situated in the perfect spot.

### Dining Room 8'3" x 11'0"

With carpeted flooring, central heating radiator and sliding doors leading out to a conservatory space with access to the rear garden. With access to;