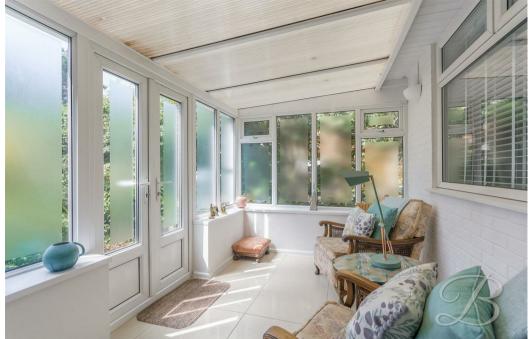

Conservatory 7'2" x 11'6" With tiled flooring, surrounding windows and French doors leading outside.

Bathroom 7'10" x 8'3" Complete with a panelled bath, low flush WC, pedestal sink, full height tiling and an opaque window.