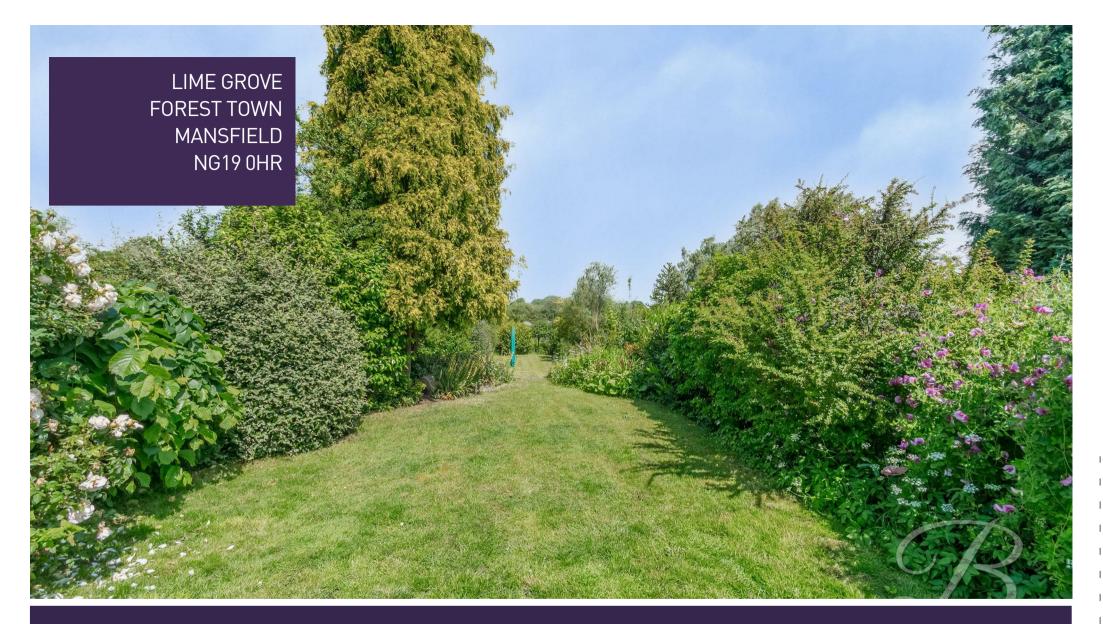

Externally, the bungalow benefits from a driveway providing ample off-street parking and a gravelled frontage. The generously sized rear garden is a true highlight, featuring a maintained lawn, a paved seating area for outdoor relaxation, mature shrubbery, and an impressive workshop, offering endless possibilities for outdoor living and hobbies. Don't miss the opportunity to make this beautiful bungalow your own!

## Outside

With a driveway providing ample offstreet parking and a gravelled frontage. There is a generously sized rear garden with a lawn, paved seating area, mature shrubbery and an impressive workshop.