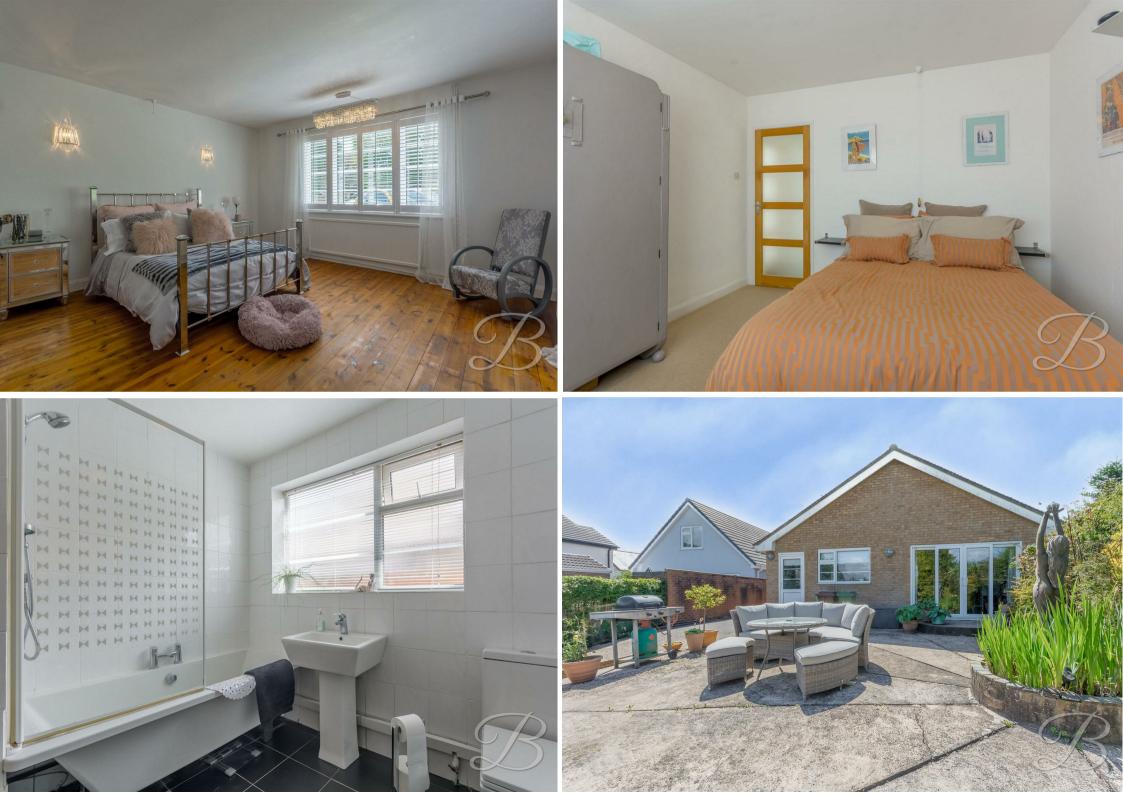

The bungalow offers three versatile bedrooms, including a bright and airy master bedroom with dual-aspect windows, filling the space with natural light. The property also includes a well-appointed bathroom, completing the accommodation perfectly.

Bedroom One 13'11" x 14'4" With dual aspect windows and central heating radiator.

Bedroom Two 10'11" x 10'11" With carpet to flooring, central heating radiator and window to the side elevation.

Bedroom Three 8'2" x 13'9" With carpet to flooring, central heating radiator and window.

Conservatory 7'2" x 11'6" With tiled flooring, surrounding windows and French doors leading outside.

Bathroom 7'10" x 8'3" Complete with a panelled bath, low flush WC, pedestal sink, full height tiling and an opaque window.

Externally, the bungalow benefits from a driveway providing ample off-street parking and a gravelled frontage. The generously sized rear garden is a true highlight, featuring a maintained lawn, a paved seating area for outdoor relaxation, mature shrubbery, and an impressive workshop, offering endless possibilities for outdoor living and hobbies. Don't miss the opportunity to make this beautiful bungalow your own!