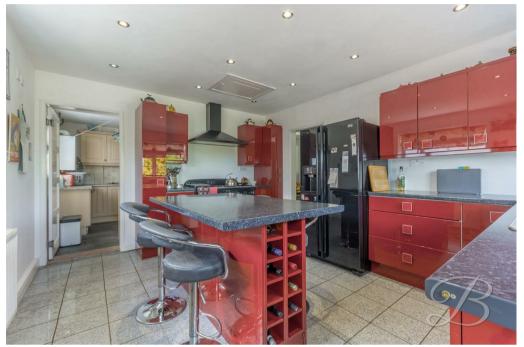

Let's start with the modern kitchen, beautifully appointed with gloss wall and base units, and featuring a central island with a breakfast bar. Adjacent to the kitchen is a handy utility room, offering additional storage and plumbing for appliances.The heart of this home is the expansive open-plan living area, seamlessly connected to a dining space and enhanced by sliding doors that lead nicely outside. This flexible layout is perfect for both everyday living and entertaining. Together with a delightful conservatory.

Fitted with gloss wall and base units, work surface, space for a freestanding cooker, extractor fan, inset sink with mixer tap above, island with breakfast bar. There are down lights, tiled flooring, window and door leading outside.