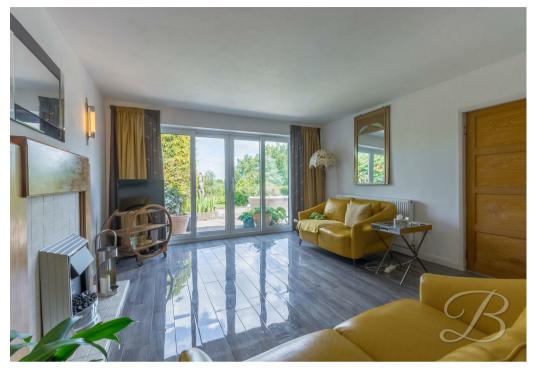

Let's start with the modern kitchen, beautifully appointed with gloss wall and base units, and featuring a central island with a breakfast bar. Adjacent to the kitchen is a handy utility room, offering additional storage and plumbing for appliances.The heart of this home is the expansive open-plan living area, seamlessly connected to a dining space and enhanced by sliding doors that lead nicely outside. This flexible layout is perfect for both everyday living and entertaining. Together with a delightful conservatory.

Living Room 13'6" x 14'6" With feature fireplace, central heating radiator and sliding doors leading outside.

Dining Room 9'3" x 13'6" With ample dining space. Utility 10'0" x 11'11" With cabinets for additional storage, work surface, inset sink, plumbing for appliances and window.