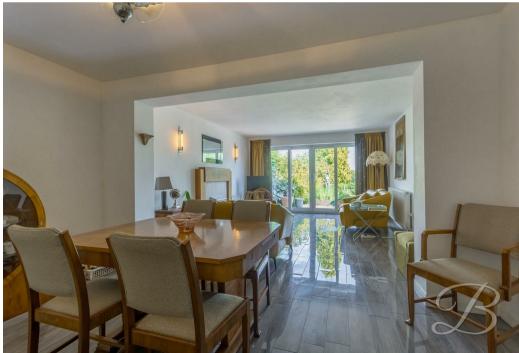

Let's start with the modern kitchen, beautifully appointed with gloss wall and base units, and featuring a central island with a breakfast bar. Adjacent to the kitchen is a handy utility room, offering additional storage and plumbing for appliances.The heart of this home is the expansive open-plan living area, seamlessly connected to a dining space and enhanced by sliding doors that lead nicely outside. This flexible layout is perfect for both everyday living and entertaining. Together with a delightful conservatory.

Living Room 13'6" x 14'6" With feature fireplace, central heating radiator and sliding doors leading outside.

Dining Room 9'3" x 13'6" With ample dining space. Utility 10'0" x 11'11" With cabinets for additional storage, work surface, inset sink, plumbing for appliances and window.