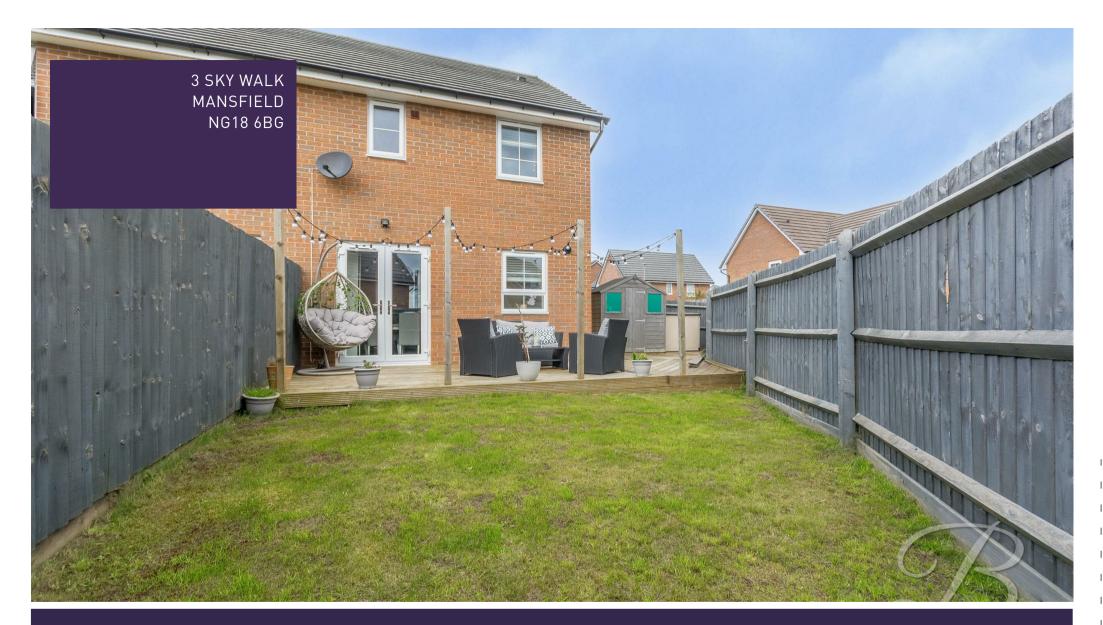

Heading outside, you will find a private enclosed garden with a beautifully maintained lawn, and a decking area for alfresco dining, perfect for hosting BBQ's in the summer months! To the front hosts a private driveway with parking for two cars. If this is the one for you, don't miss out! Call today to book a viewing!

## Outside

Including a well-maintained lawn and decking to the rear. With parking for two cars to the front.

Whilst every attempt has been made to ensure the accuracy of the floor plan contained here, no responsibility is taken for incorrect measurements of doors, windows, appliances and room or any error, omission or misstatement. Exterior and interior walls are drawn to scale based on interior measurements. Any figure given is for initial guidance only and should not be relied on as basis of valuation. These plans are for marketing purposes only and should be used as such by any prospective purchase. Specially no guarantee is should not be relied on as a basis of valuation. These plans are for marketing purposes only and should be used as such by any prospective purchase. Specifically no guarantee is given on the total square footage of the property if quoted on this plan.