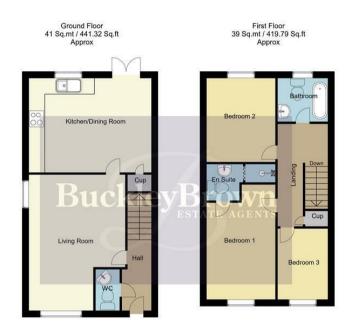

Hall With access to;

Living Room 11'10" x 16'2" With carpeted flooring, central heating radiator and dual aspect windows.

Kitchen/Dining Room 14'11" x 10'5" Complete with a modern range of matching units and cabinetry, with complementary work surface over and integrated appliances. With french doors and a window to rear elevation.

Landing
With access to;

Bedroom One 8'5" x 11'8" With window to front elevation.

Bedroom Two 8'5" x 10'2" With window to rear elevation.

Bedroom Three 6'3" x 8'8" With window to front elevation.

Bathroom 6'2" x 5'6" Including a three piece suite. With window to rear elevatin.

Ensuite 8'5" x 4'5" Including a three-piece suite.

## Outside

Including a well-maintained lawn and decking to the rear. With parking for two cars to the front.

Whilst every attempt has been made to ensure the accuracy of the floor plan contained here, no responsibility is taken for incorrect measurements of doors, windows, appliances and room or any error, omission or misstatement. Exterior and interior walls are drawn to scale based on interior measurements. Any figure given is for initial guidance only and should not be relied on as basis of valuation. These plans are for marketing purposes only and should be used as such by any prospective purchase. Specially no guarantee is should not be relied on as a basis of valuation. These plans are for marketing purposes only and should be used as such by any prospective purchase. Specifically no guarantee is given on the total square footage of the property if quoted on this plan.