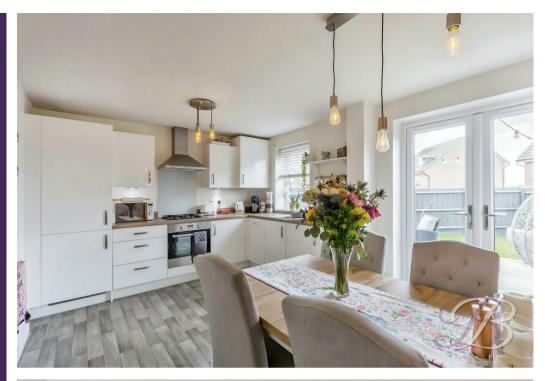

Upon entry, you will be welcomed to the lovely lounge, there is a wealth of light pouring in from the large bay window, not to mention the neutral stylish decor which creates the perfect ambiance to relax and unwind. The open kitchen/diner is just next door and really sets the standard with its modern high-gloss units and cabinetry with work surfaces over, an inset sink and integrated appliances. The dining area hosts ample space for a table and chairs. The French doors present a bright and airy atmosphere, offering the perfect spot to enjoy your morning coffee! Completing the floor is a WC for added convenience.

Hall With access to;

Living Room 11'10" x 16'2" With carpeted flooring, central heating radiator and dual aspect windows.

Kitchen/Dining Room 14'11" x 10'5" Complete with a modern range of matching units and cabinetry, with complementary work surface over and integrated appliances. With french doors and a window to rear elevation.