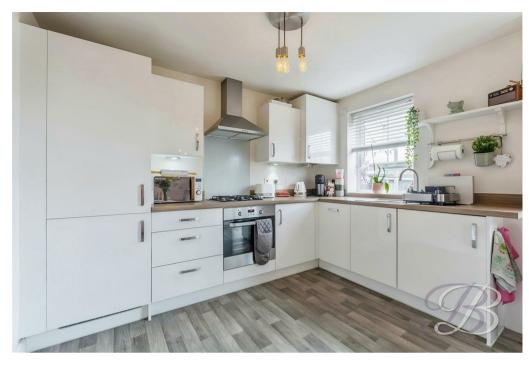

Upon entry, you will be welcomed to the lovely lounge, there is a wealth of light pouring in from the large bay window, not to mention the neutral stylish decor which creates the perfect ambiance to relax and unwind. The open kitchen/diner is just next door and really sets the standard with its modern high-gloss units and cabinetry with work surfaces over, an inset sink and integrated appliances. The dining area hosts ample space for a table and chairs. The French doors present a bright and airy atmosphere, offering the perfect spot to enjoy your morning coffee! Completing the floor is a WC for added convenience.

Hall With access to;

Living Room 11'10" x 16'2" With carpeted flooring, central heating radiator and dual aspect windows.

Kitchen/Dining Room 14'11" x 10'5" Complete with a modern range of matching units and cabinetry, with complementary work surface over and integrated appliances. With french doors and a window to rear elevation.