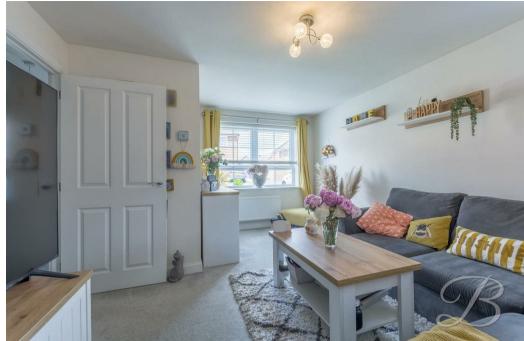

Upon entry, you will be welcomed to the lovely lounge, there is a wealth of light pouring in from the large bay window, not to mention the neutral stylish decor which creates the perfect ambiance to relax and unwind. The open kitchen/diner is just next door and really sets the standard with its modern high-gloss units and cabinetry with work surfaces over, an inset sink and integrated appliances. The dining area hosts ample space for a table and chairs. The French doors present a bright and airy atmosphere, offering the perfect spot to enjoy your morning coffee! Completing the floor is a WC for added convenience.