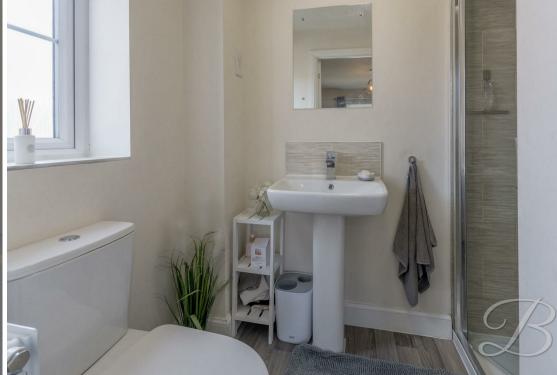

wing!









Hall With access to;

Living Room 11'10" x 16'2" With carpeted flooring, central heating radiator and dual aspect windows.

Kitchen/Dining Room 14'11" x 10'5" Complete with a modern range of matching units and cabinetry, with complementary work surface over and integrated appliances. With french doors and a window to rear elevation.

Landing
With access to;

Bedroom One 8'5" x 11'8" With window to front elevation.

Bedroom Two 8'5" x 10'2" With window to rear elevation.

Bedroom Three 6'3" x 8'8" With window to front elevation.

Bathroom 6'2" x 5'6" Including a three piece suite. With window to rear elevatin.

Ensuite 8'5" x 4'5" Including a three-piece suite.

## Outside

Including a well-maintained lawn and decking to the rear. With parking for two cars to the front.









Whilst every attempt has been made to ensure the accuracy of the floor plan contained here, no responsibility is taken for incorrect measurements of doors, windows, appliances and room or any error, omission or misstatement. Exterior and interior walls are drawn to scale based on interior measurements. Any figure given is for initial guidance only and should not be relied on as basis of valuation. These plans are for marketing purposes only and should be used as such by any prospective purchase. Specially no guarantee is should not be relied on as a basis of valuation. These plans are for marketing purposes only and should be used as such by any prospective purchase. Specifically no guarantee is given on the total square footage of the property if quoted on this plan.

CC Ltd @2018

IM