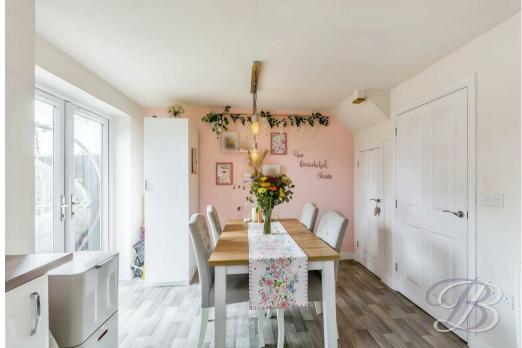

Upon entry, you will be welcomed to the lovely lounge, there is a wealth of light pouring in from the large bay window, not to mention the neutral stylish decor which creates the perfect ambiance to relax and unwind. The open kitchen/diner is just next door and really sets the standard with its modern high-gloss units and cabinetry with work surfaces over, an inset sink and integrated appliances. The dining area hosts ample space for a table and chairs. The French doors present a bright and airy atmosphere, offering the perfect spot to enjoy your morning coffee! Completing the floor is a WC for added convenience.

Hall With access to;

Living Room 11'10" x 16'2" With carpeted flooring, central heating radiator and dual aspect windows.

Kitchen/Dining Room 14'11" x 10'5" Complete with a modern range of matching units and cabinetry, with complementary work surface over and integrated appliances. With french doors and a window to rear elevation.