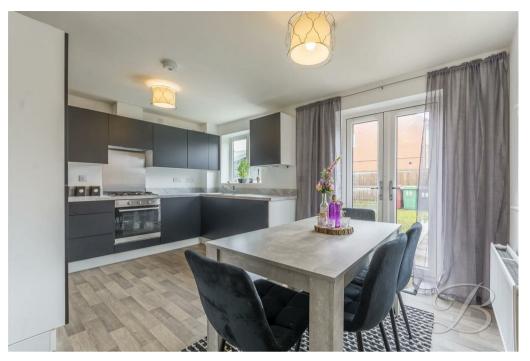

Upon entering, you are greeted by a spacious and bright living room, featuring a box bay window that floods the room with natural light. The complementary decor enhances the inviting atmosphere, making it an ideal space for relaxation and entertaining. The stylish kitchen is a highlight of the home, fitted with sleek wall and base units that provide ample storage. The integrated appliances and generous worktop space finish this space perfectly. French doors open out to the rear garden, seamlessly connecting indoor and outdoor living. Adjacent to the kitchen is a lovely dining area, perfect for family meals or entertaining guests. Completing the ground floor is a handy WC.

Kitchen 7'3" x 10'5"
Fitted with modern wall and base units, work surface, integrated oven, gas hob, splash back, inset sink with a mixer tap above, extractor fan and an integrated fridge freezer. Along with a central heating radiator, paneling, dual aspect windows and French doors leading outside.