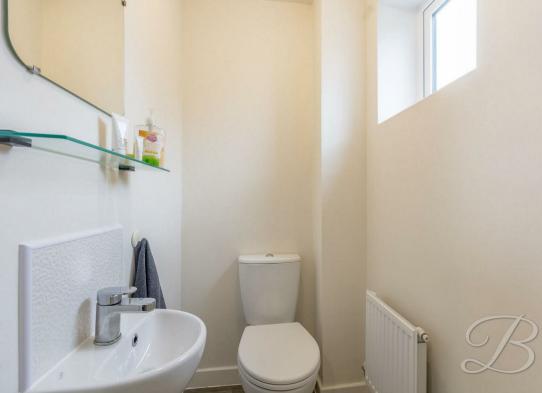

WC

Fitted with a low flush WC, wash hand

basin, central heating radiator and an opaque window to the front elevation.

Bedroom One 9'2" x 13'6"
With carpet to flooring, storage cupboard, central heating radiator, en-suite and and a window to the front elevation.