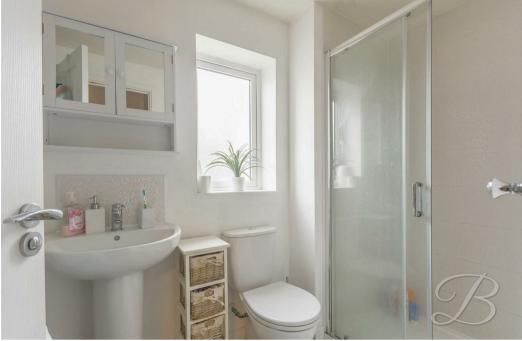

En-Suite 4'10" x 8'5" Fitted with an enclosed shower, low flush WC, pedestal sink and an opaque window.

Bedroom Two 8'4" x 10'10" With carpet to flooring, central heating radiator and dual aspect windows. Bedroom Three 6'1" x 8'3"
With carpet to flooring, central heating radiator and window to the side elevation.