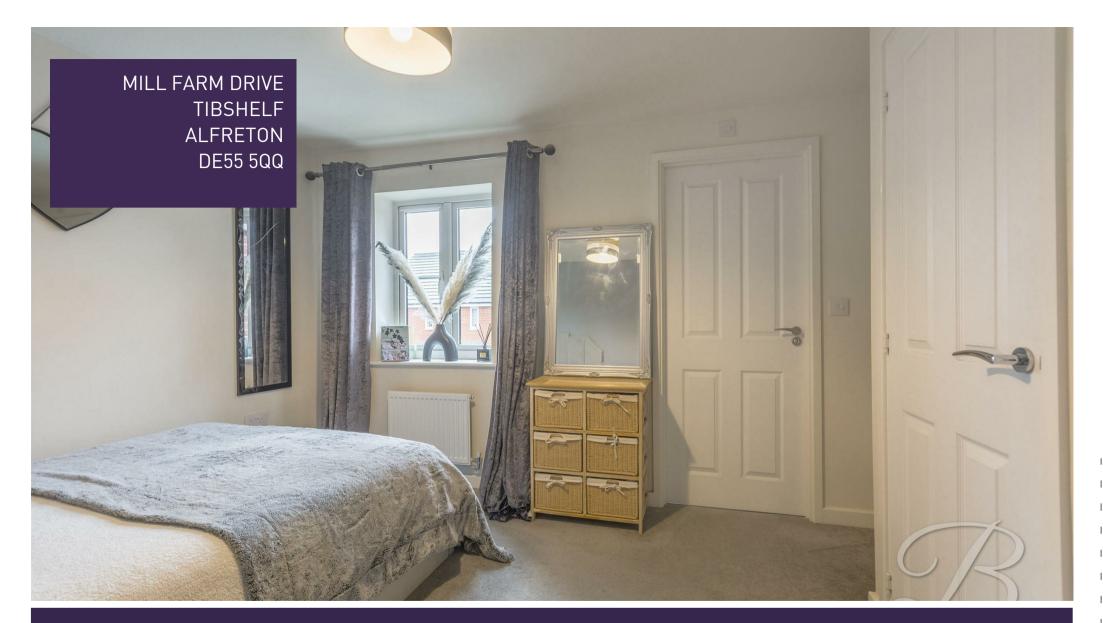

The first floor comprises three versatile bedrooms, each offering a great canvas. The main bedroom benefits from an en-suite, providing a luxurious feel. A modern bathroom off the landing serves the remaining bedrooms, ensuring convenience for all.

WC

Fitted with a low flush WC, wash hand

basin, central heating radiator and an opaque window to the front elevation.

Bedroom One 9'2" x 13'6"
With carpet to flooring, storage cupboard, central heating radiator, en-suite and and a window to the front elevation.