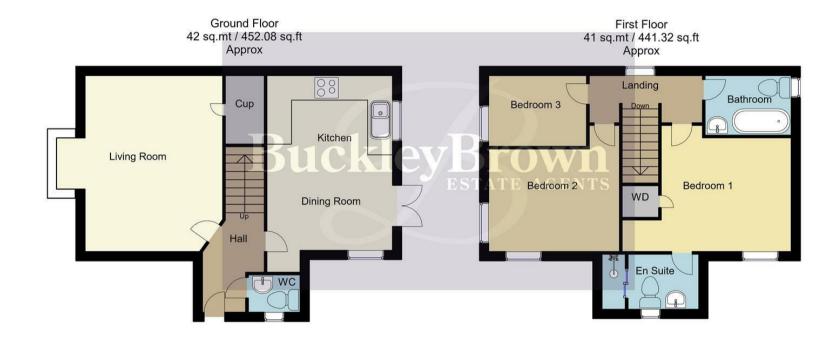

Upon entering, you are greeted by a spacious and bright living room, featuring a box bay window that floods the room with natural light. The complementary decor enhances the inviting atmosphere, making it an ideal space for relaxation and entertaining. The stylish kitchen is a highlight of the home, fitted with sleek wall and base units that provide ample storage. The integrated appliances and generous worktop space finish this space perfectly. French doors open out to the rear garden, seamlessly connecting indoor and outdoor living. Adjacent to the kitchen is a lovely dining area, perfect for family meals or entertaining guests. Completing the ground floor is a handy WC.

The first floor comprises three versatile bedrooms, each offering a great canvas. The main bedroom benefits from an en-suite, providing a luxurious feel. A modern bathroom off the landing serves the remaining bedrooms, ensuring convenience for all.

Outside hosts an enclosed garden with a lawn and surround. There is also handy off-street parking. Don't miss the opportunity to make this excellent property your new home!

Living Room 11'5" x 14'8"
With carpet to flooring, central heating radiator and box bay window.

Kitchen 7'3" x 10'5"
Fitted with modern wall and base units, work surface, integrated oven, gas hob, splash back, inset sink with a mixer tap above, extractor fan and an integrated fridge freezer. Along with a central heating radiator, paneling, dual aspect windows and French doors leading outside.

WC

Fitted with a low flush WC, wash hand

basin, central heating radiator and an opaque window to the front elevation.

Bedroom One 9'2" x 13'6"
With carpet to flooring, storage cupboard, central heating radiator, en-suite and and a window to the front elevation.

En-Suite 4'10" x 8'5" Fitted with an enclosed shower, low flush WC, pedestal sink and an opaque window.

Bedroom Two 8'4" x 10'10" With carpet to flooring, central heating radiator and dual aspect windows. Bedroom Three 6'1" x 8'3"
With carpet to flooring, central heating radiator and window to the side elevation.

Bathroom 5'2" x 7'3" Complete with a panelled bath, low flush WC, pedestal sink and an opaque window.

## Outside

With an enclosed garden with lawn and path. There is also handy off-street parking.

Whilst every attempt has been made to ensure the accuracy of the floor plan contained here, no responsibility is taken for incorrect measurements of doors, windows, appliances and room or any error, omission or misstatement. Exterior and interior walls are drawn to scale based on interior measurements. Any figure given is for initial guidance only and should not be relied on as basis of valuation. These plans are for marketing purposes only and should be used as such by any prospective purchase. Specially no guarantee is should not be relied on as a basis of valuation. These plans are for marketing purposes only and should be used as such by any prospective purchase. Specifically no guarantee is given on the total square footage of the property if quoted on this plan.