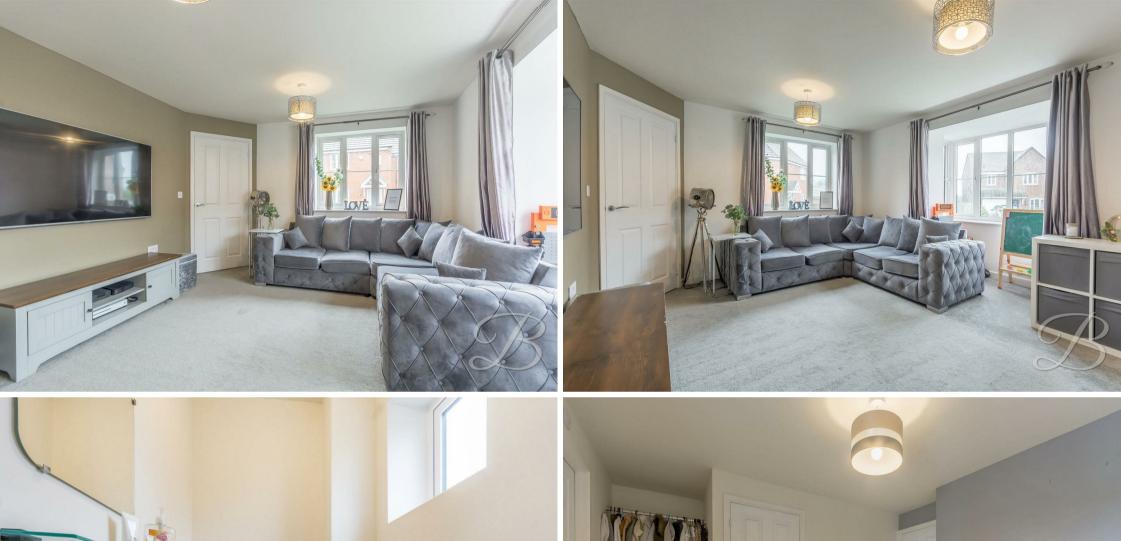

Upon entering, you are greeted by a spacious and bright living room, featuring a box bay window that floods the room with natural light. The complementary decor enhances the inviting atmosphere, making it an ideal space for relaxation and entertaining. The stylish kitchen is a highlight of the home, fitted with sleek wall and base units that provide ample storage. The integrated appliances and generous worktop space finish this space perfectly. French doors open out to the rear garden, seamlessly connecting indoor and outdoor living. Adjacent to the kitchen is a lovely dining area, perfect for family meals or entertaining guests. Completing the ground floor is a handy WC.

The first floor comprises three versatile bedrooms, each offering a great canvas. The main bedroom benefits from an en-suite, providing a luxurious feel. A modern bathroom off the landing serves the remaining bedrooms, ensuring convenience for all.