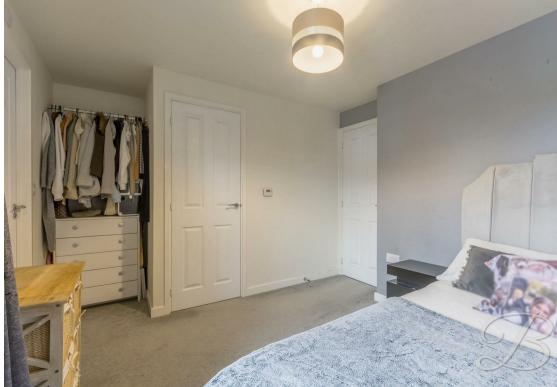

The first floor comprises three versatile bedrooms, each offering a great canvas. The main bedroom benefits from an en-suite, providing a luxurious feel. A modern bathroom off the landing serves the remaining bedrooms, ensuring convenience for all.

En-Suite 4'10" x 8'5" Fitted with an enclosed shower, low flush WC, pedestal sink and an opaque window.

Bedroom Two 8'4" x 10'10" With carpet to flooring, central heating radiator and dual aspect windows. Bedroom Three 6'1" x 8'3"
With carpet to flooring, central heating radiator and window to the side elevation.