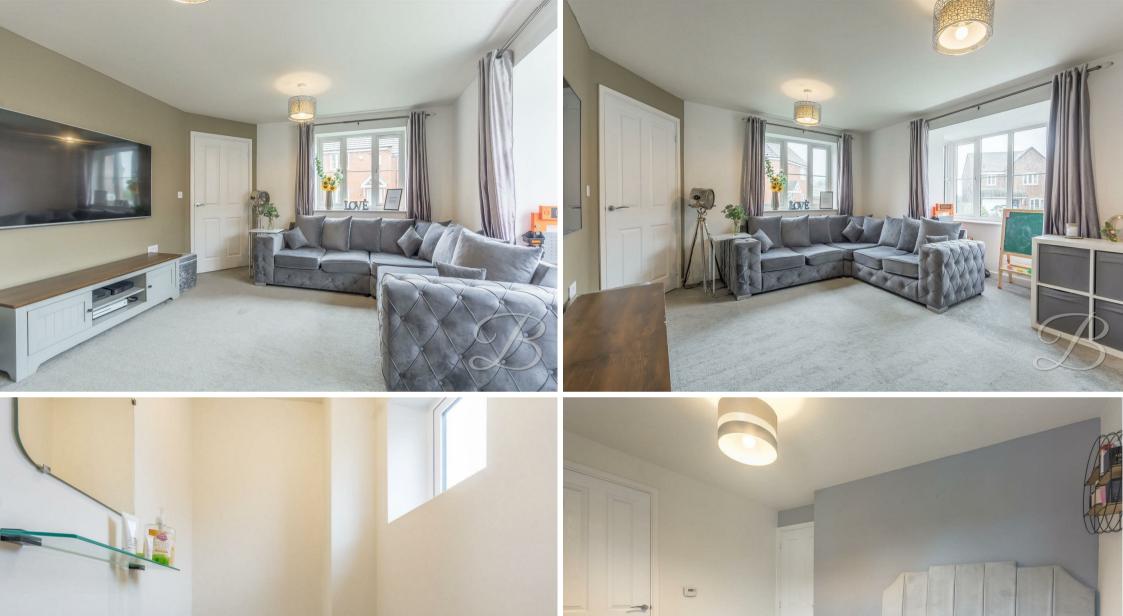

Upon entering, you are greeted by a spacious and bright living room, featuring a box bay window that floods the room with natural light. The complementary decor enhances the inviting atmosphere, making it an ideal space for relaxation and entertaining. The stylish kitchen is a highlight of the home, fitted with sleek wall and base units that provide ample storage. The integrated appliances and generous worktop space finish this space perfectly. French doors open out to the rear garden, seamlessly connecting indoor and outdoor living. Adjacent to the kitchen is a lovely dining area, perfect for family meals or entertaining guests. Completing the ground floor is a handy WC.

WC

Fitted with a low flush WC, wash hand

basin, central heating radiator and an opaque window to the front elevation.

Bedroom One 9'2" x 13'6"
With carpet to flooring, storage cupboard, central heating radiator, en-suite and and a window to the front elevation.