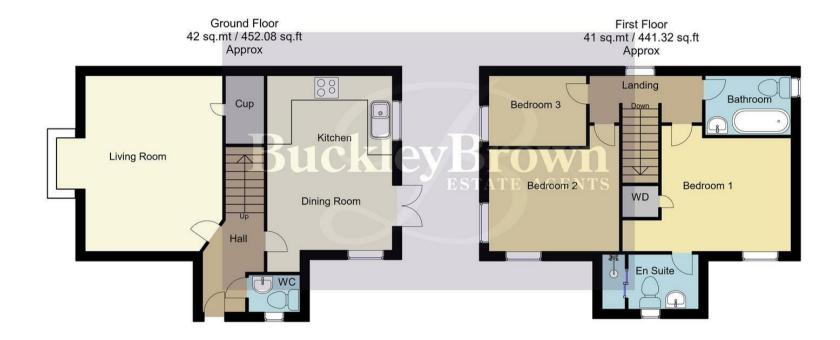

Upon entering, you are greeted by a spacious and bright living room, featuring a box bay window that floods the room with natural light. The complementary decor enhances the inviting atmosphere, making it an ideal space for relaxation and entertaining. The stylish kitchen is a highlight of the home, fitted with sleek wall and base units that provide ample storage. The integrated appliances and generous worktop space finish this space perfectly. French doors open out to the rear garden, seamlessly connecting indoor and outdoor living. Adjacent to the kitchen is a lovely dining area, perfect for family meals or entertaining guests. Completing the ground floor is a handy WC.

The first floor comprises three versatile bedrooms, each offering a great canvas. The main bedroom benefits from an en-suite, providing a luxurious feel. A modern bathroom off the landing serves the remaining bedrooms, ensuring convenience for all.

Outside hosts an enclosed garden with a lawn and surround. There is also handy off-street parking. Don't miss the opportunity to make this excellent property your new home!

Living Room 11'5" x 14'8"
With carpet to flooring, central heating radiator and box bay window.

Outside

With an enclosed garden with lawn and path. There is also handy off-street parking.

Whilst every attempt has been made to ensure the accuracy of the floor plan contained here, no responsibility is taken for incorrect measurements of doors, windows, appliances and room or any error, omission or misstatement. Exterior and interior walls are drawn to scale based on interior measurements. Any figure given is for initial guidance only and should not be relied on as basis of valuation. These plans are for marketing purposes only and should be used as such by any prospective purchase. Specially no guarantee is should not be relied on as a basis of valuation. These plans are for marketing purposes only and should be used as such by any prospective purchase. Specifically no guarantee is given on the total square footage of the property if quoted on this plan.