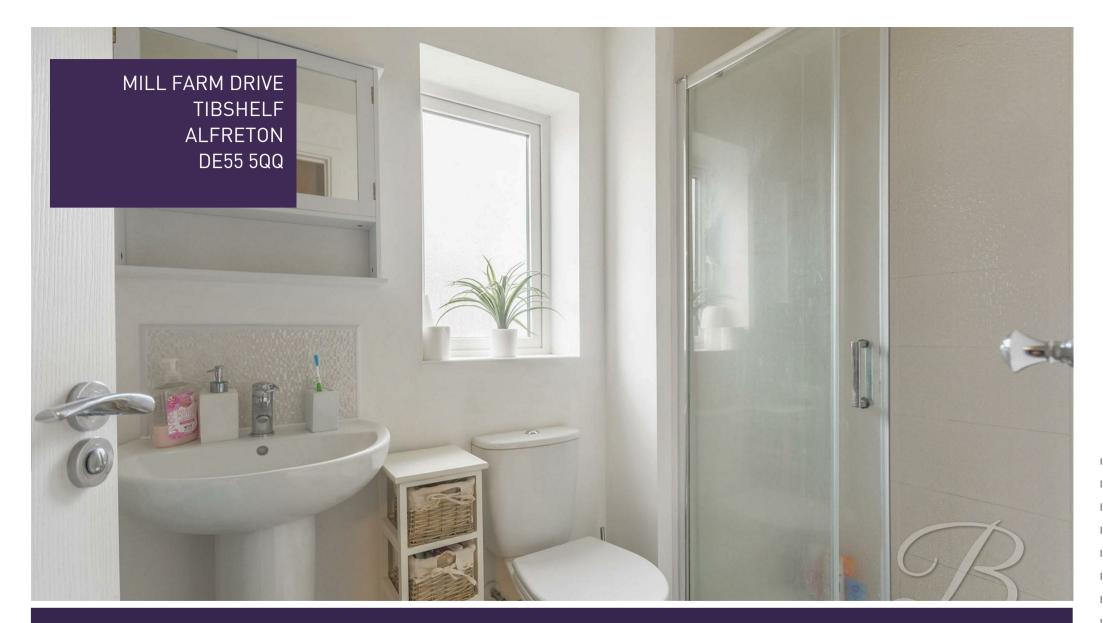

Bedroom Three 6'1" x 8'3"
With carpet to flooring, central heating radiator and window to the side elevation.

Bathroom 5'2" x 7'3" Complete with a panelled bath, low flush WC, pedestal sink and an opaque window.