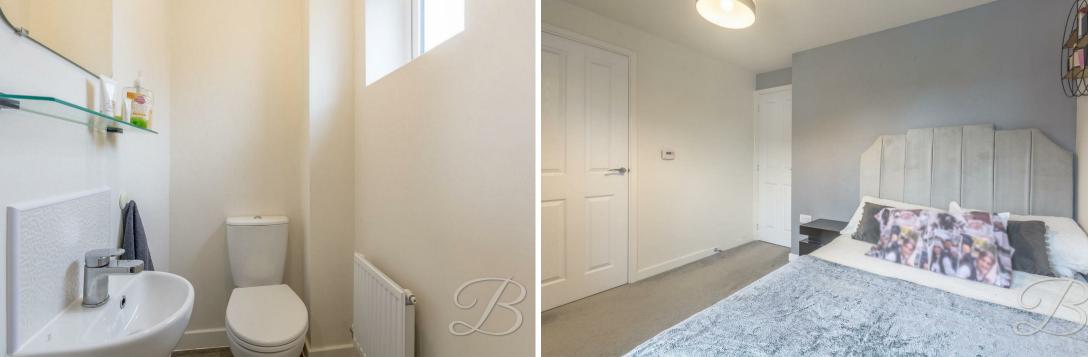

WC

Fitted with a low flush WC, wash hand

basin, central heating radiator and an opaque window to the front elevation.

Bedroom One 9'2" x 13'6"
With carpet to flooring, storage cupboard, central heating radiator, en-suite and and a window to the front elevation.

The first floor comprises three versatile bedrooms, each offering a great canvas. The main bedroom benefits from an en-suite, providing a luxurious feel. A modern bathroom off the landing serves the remaining bedrooms, ensuring convenience for all.