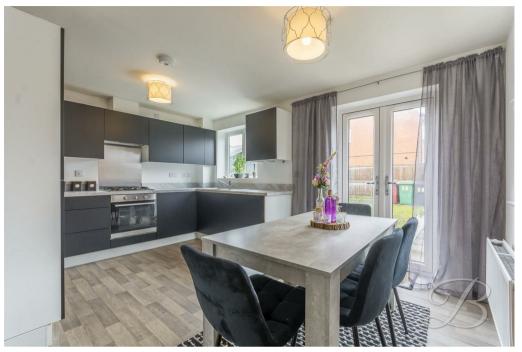

Upon entering, you are greeted by a spacious and bright living room, featuring a box bay window that floods the room with natural light. The complementary decor enhances the inviting atmosphere, making it an ideal space for relaxation and entertaining. The stylish kitchen is a highlight of the home, fitted with sleek wall and base units that provide ample storage. The integrated appliances and generous worktop space finish this space perfectly. French doors open out to the rear garden, seamlessly connecting indoor and outdoor living. Adjacent to the kitchen is a lovely dining area, perfect for family meals or entertaining guests. Completing the ground floor is a handy WC.

Kitchen 7'3" x 10'5"
Fitted with modern wall and base units, work surface, integrated oven, gas hob, splash back, inset sink with a mixer tap above, extractor fan and an integrated fridge freezer. Along with a central heating radiator, paneling, dual aspect windows and French doors leading outside.