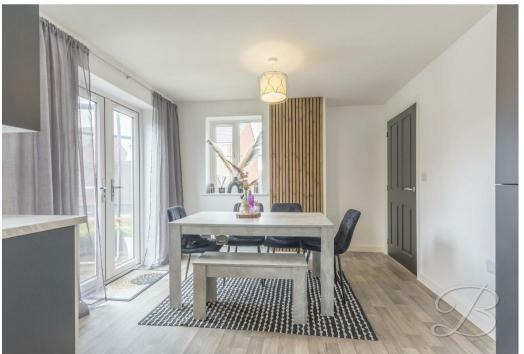

Upon entering, you are greeted by a spacious and bright living room, featuring a box bay window that floods the room with natural light. The complementary decor enhances the inviting atmosphere, making it an ideal space for relaxation and entertaining. The stylish kitchen is a highlight of the home, fitted with sleek wall and base units that provide ample storage. The integrated appliances and generous worktop space finish this space perfectly. French doors open out to the rear garden, seamlessly connecting indoor and outdoor living. Adjacent to the kitchen is a lovely dining area, perfect for family meals or entertaining guests. Completing the ground floor is a handy WC.

Kitchen 7'3" x 10'5"
Fitted with modern wall and base units, work surface, integrated oven, gas hob, splash back, inset sink with a mixer tap above, extractor fan and an integrated fridge freezer. Along with a central heating radiator, paneling, dual aspect windows and French doors leading outside.