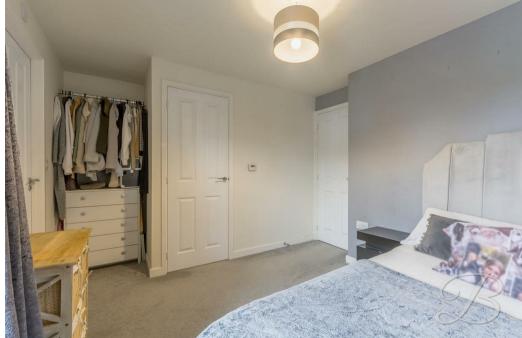

The first floor comprises three versatile bedrooms, each offering a great canvas. The main bedroom benefits from an en-suite, providing a luxurious feel. A modern bathroom off the landing serves the remaining bedrooms, ensuring convenience for all.

WC

Fitted with a low flush WC, wash hand

basin, central heating radiator and an opaque window to the front elevation.

Bedroom One 9'2" x 13'6"
With carpet to flooring, storage cupboard, central heating radiator, en-suite and and a window to the front elevation.