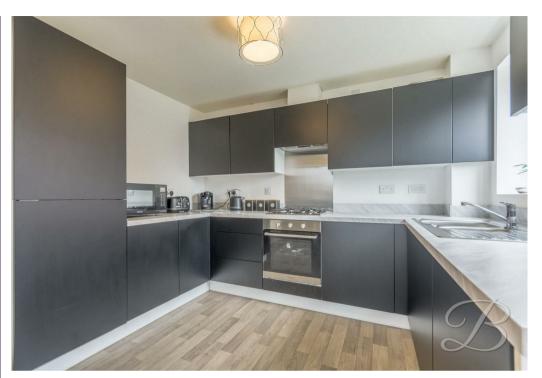

Upon entering, you are greeted by a spacious and bright living room, featuring a box bay window that floods the room with natural light. The complementary decor enhances the inviting atmosphere, making it an ideal space for relaxation and entertaining. The stylish kitchen is a highlight of the home, fitted with sleek wall and base units that provide ample storage. The integrated appliances and generous worktop space finish this space perfectly. French doors open out to the rear garden, seamlessly connecting indoor and outdoor living. Adjacent to the kitchen is a lovely dining area, perfect for family meals or entertaining guests. Completing the ground floor is a handy WC.

Kitchen 7'3" x 10'5"
Fitted with modern wall and base units, work surface, integrated oven, gas hob, splash back, inset sink with a mixer tap above, extractor fan and an integrated fridge freezer. Along with a central heating radiator, paneling, dual aspect windows and French doors leading outside.