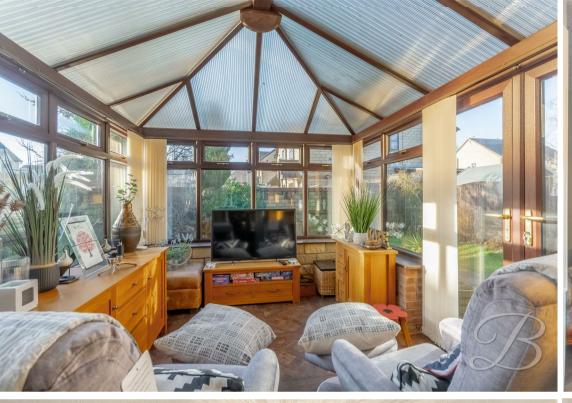

Heading upstairs, you will be welcomed to three well-maintained bedrooms, all of which offer plenty of versatility. The master bedroom also benefits from a built in wardrobe and three piece ensuite. Furthermore, you'll find a generously sized bathroom just off the landing comprising of a stylish three piece suite and contemporary tiling.

Bedroom one 10'11" x 13'4" With window to the front elevation and a built in wardrobe. This bedroom also

benefits from an en suite.

Three piece suite complete with hand wash basin, low flush WC and shower.