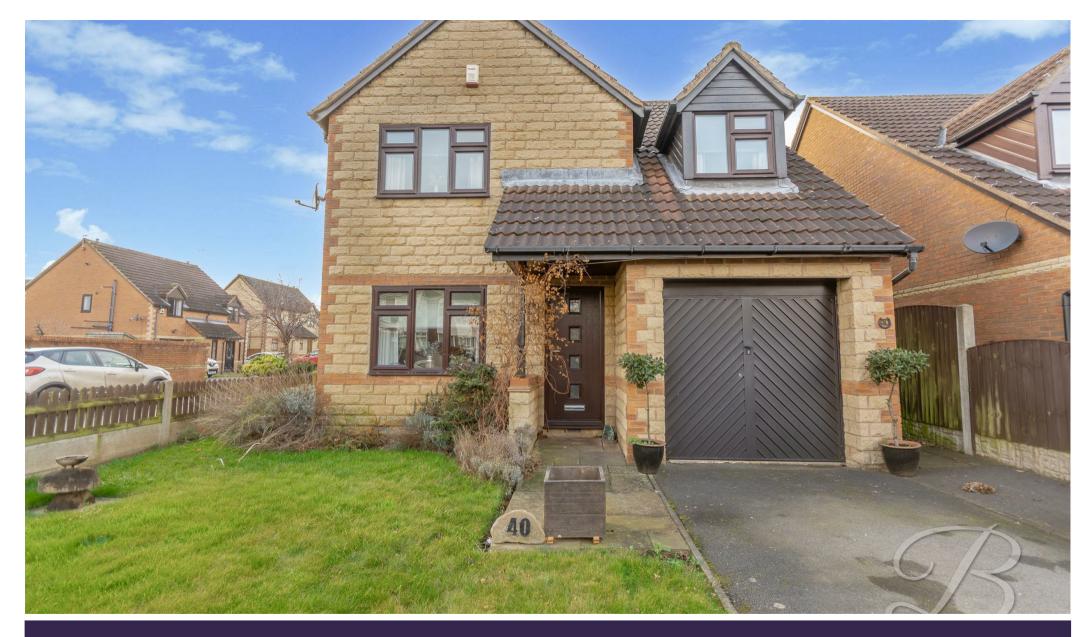

£235,000

STINTING LANE | SHIREBROOK | MANSFIELD | NG20 8EE

PICTURE PERFECT!...Comprising of generous proportions, a neutral style and accommodation finished to a superb standard throughout. This beautiful three bedroom, detached home offers the opportunity to make it your own. The location is also excellent, positioned in a highly sought-after location in Shirebrook within easy reach of the town centre and occupying a delightful plot the whole family will love!

The garden complements the home perfectly with a block paved driveway and garage to the front providing off-street parking. There is a spacious garden to the rear with a delightful patio seating area, lawn and fence surround. A perfect setting to take advantage of with family and friends. Call now to arrange a viewing!

## Outside

Spacious driveway to the front allowing for off road parking alongside a garage. (2.57 x 5.42). The rear garden is mainly laid to lawn with fence and wall surround offering a degree of privacy. With a spacious patio seating area, perfect for you to enjoy in the Summer!