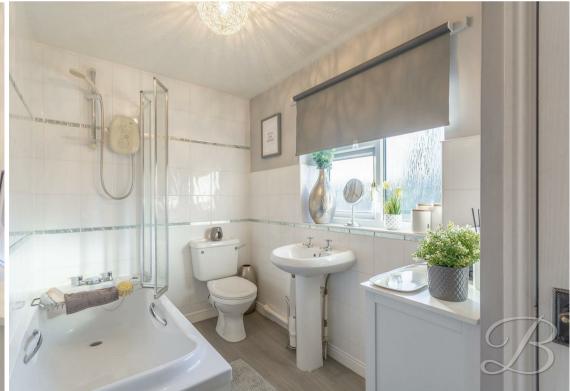

## Bathroom 5'3" x 9'10"

Three piece suite fitted with hand wash basin, low flush WC and bath with over head shower. There is also a cupboard for additional storage and window to the rear.