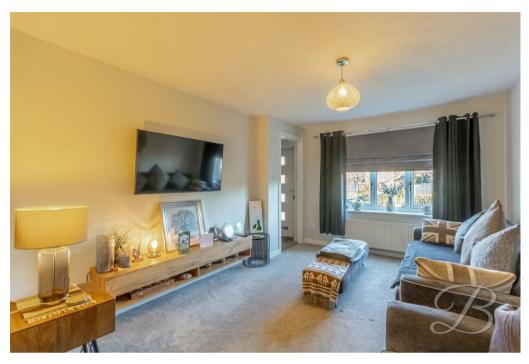

Firstly, you will find the lounge that offers a spacious area perfect for cosy nights in, along with a window to the front elevation that allows a wealth of natural light through! Flowing nicely from here is an open plan lounge/dining room with neutral decor, laminate flooring and a great sense of space for you to utilise. Through the double doors is an additional conservatory which we are certain you'll love, fitted with patio doors giving access to the rear garden. The kitchen is bound to impress, boasting a superb range of attractive units, integrated appliances and ample worktop space for practicing your cooking skills! Not forgetting the utility and downstairs WC for added convenience.

Living room 13'2" x 13'3" With window to the front elevation and open plan to the dining room.

Dining room 7'8" x 7'11" With patio doors to the rear giving access to the conservatory.

Kitchen 8'0" x 8'9"