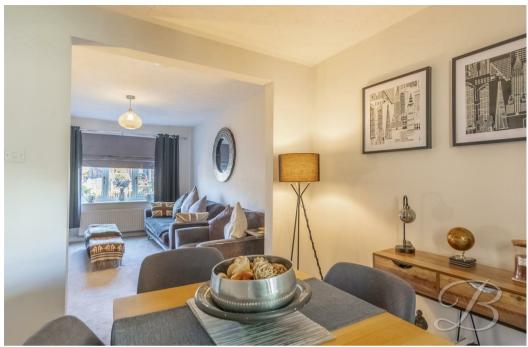

Firstly, you will find the lounge that offers a spacious area perfect for cosy nights in, along with a window to the front elevation that allows a wealth of natural light through! Flowing nicely from here is an open plan lounge/dining room with neutral decor, laminate flooring and a great sense of space for you to utilise. Through the double doors is an additional conservatory which we are certain you'll love, fitted with patio doors giving access to the rear garden. The kitchen is bound to impress, boasting a superb range of attractive units, integrated appliances and ample worktop space for practicing your cooking skills! Not forgetting the utility and downstairs WC for added convenience.

## WC

With hand wash basin, low flush WC and window to the rear elevation.

Conservatory 9'8" x 10'0" With surrounding windows and patio doors leading tot the garden.

Landing With access to:

En Suite 4'7" x 6'3"