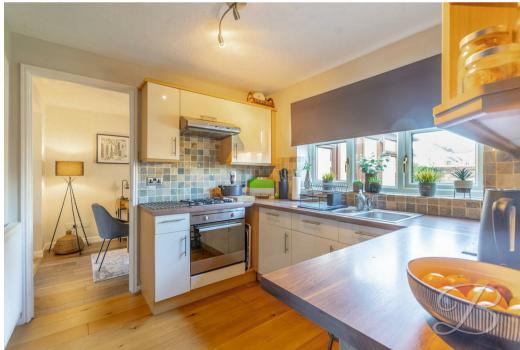

Firstly, you will find the lounge that offers a spacious area perfect for cosy nights in, along with a window to the front elevation that allows a wealth of natural light through! Flowing nicely from here is an open plan lounge/dining room with neutral decor, laminate flooring and a great sense of space for you to utilise. Through the double doors is an additional conservatory which we are certain you'll love, fitted with patio doors giving access to the rear garden. The kitchen is bound to impress, boasting a superb range of attractive units, integrated appliances and ample worktop space for practicing your cooking skills! Not forgetting the utility and downstairs WC for added convenience.

Living room 13'2" x 13'3" With window to the front elevation and open plan to the dining room.

Dining room 7'8" x 7'11" With patio doors to the rear giving access to the conservatory.

Kitchen 8'0" x 8'9"

Complete with a range of matching units and cabinetry, inset sink and drainer, integrated appliances. There is also a cupboard for additional storage and a window to the rear elevation.