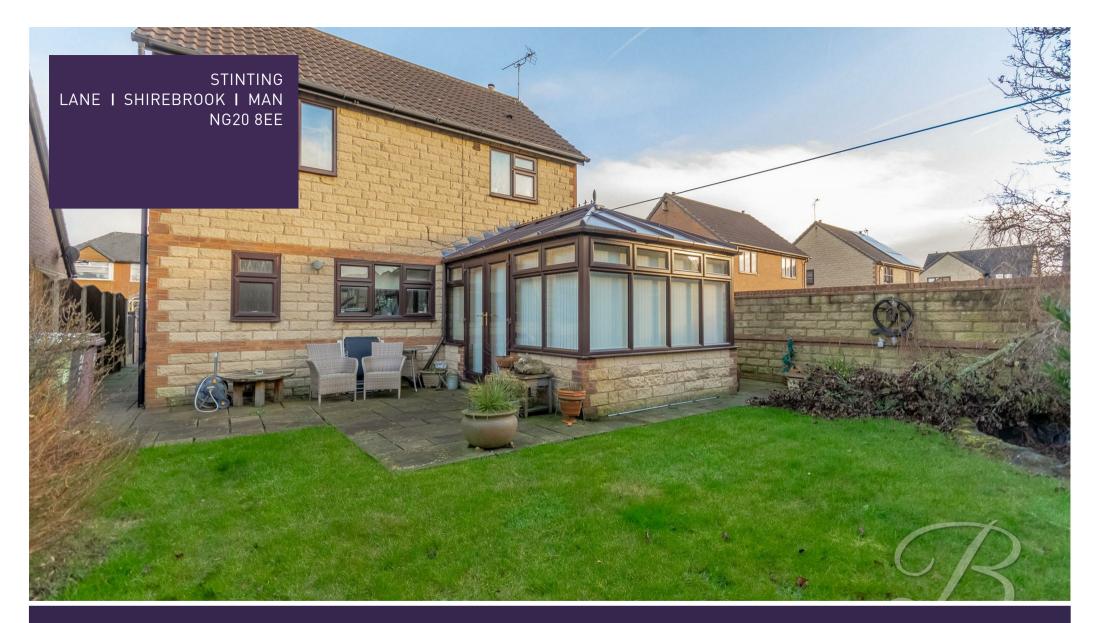

The garden complements the home perfectly with a block paved driveway and garage to the front providing off-street parking. There is a spacious garden to the rear with a delightful patio seating area, lawn and fence surround. A perfect setting to take advantage of with family and friends. Call now to arrange a viewing!

## Outside

Spacious driveway to the front allowing for off road parking alongside a garage. (2.57 x 5.42). The rear garden is mainly laid to lawn with fence and wall surround offering a degree of privacy. With a spacious patio seating area, perfect for you to enjoy in the Summer!