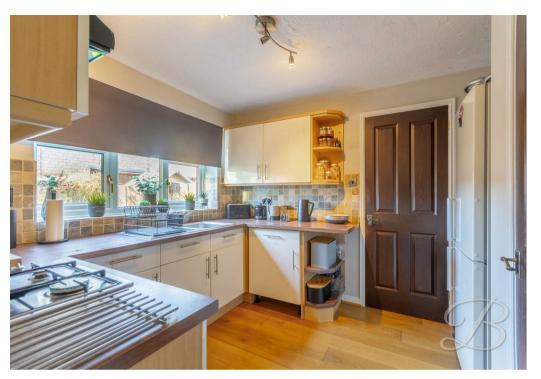

Firstly, you will find the lounge that offers a spacious area perfect for cosy nights in, along with a window to the front elevation that allows a wealth of natural light through! Flowing nicely from here is an open plan lounge/dining room with neutral decor, laminate flooring and a great sense of space for you to utilise. Through the double doors is an additional conservatory which we are certain you'll love, fitted with patio doors giving access to the rear garden. The kitchen is bound to impress, boasting a superb range of attractive units, integrated appliances and ample worktop space for practicing your cooking skills! Not forgetting the utility and downstairs WC for added convenience.

Living room 13'2" x 13'3" With window to the front elevation and open plan to the dining room.

Dining room 7'8" x 7'11" With patio doors to the rear giving access to the conservatory.

Kitchen 8'0" x 8'9"

Complete with a range of matching units and cabinetry, inset sink and drainer, integrated appliances. There is also a cupboard for additional storage and a window to the rear elevation.