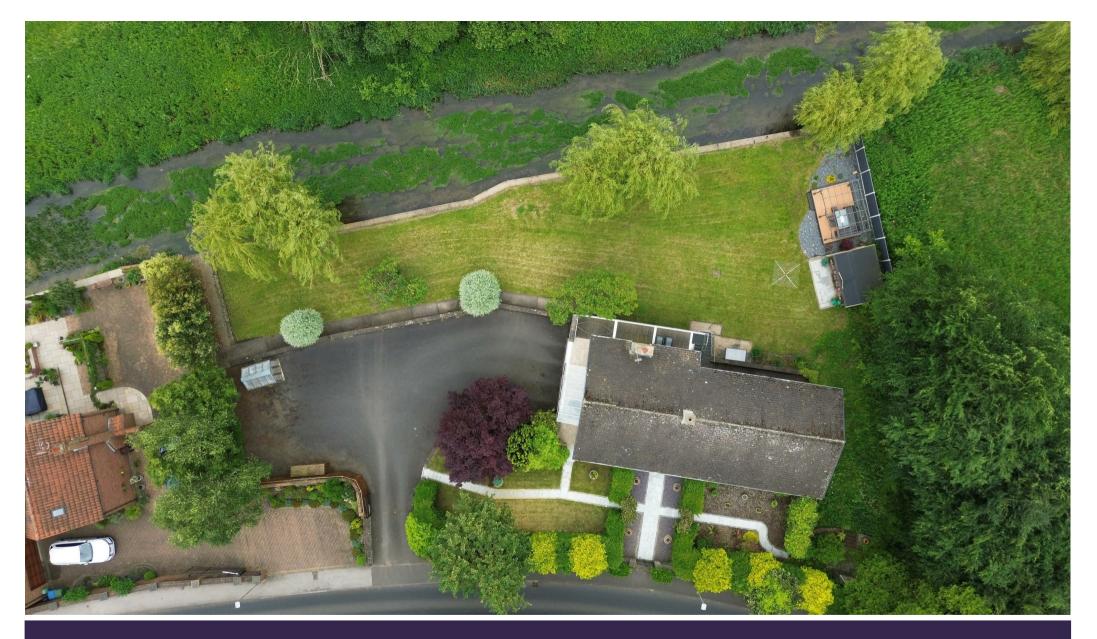

Outside is just as incredible, boasting a generous paved driveway and double garage within the private gates, allowing for off road parking. The garden is certainly outstanding, with an extensive lawn, decked seating area and a pergola with the added luxury of a log cabin.

# Outside

Situated on a 0.4 acre plot (approx)you really do have to view this property to appreciate the space on offer. You enter the plot by electric gates leading to a fantastic sized driveway having ample off street parking for around 6/7 vehicles. Upon entering the driveway you are amazed by the scenery on offer with the river view. Not to mention the greenhouse which is located at the top of the driveway with electrics fitted.

The driveway then easily leads to the double garages with a pathway to the front door. The garden does wrap itself around the property mainly having laid to lawn area to the rear next to the river. There is also a perfect seating area close by with weather proof decking and pergola. There is also a log cabin located on the rear garden, which has lighting and electric for that added extra.