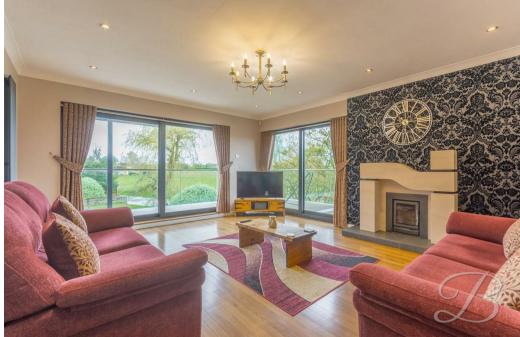

# Living Room 14'4" x 15'3"

This beautiful room offers ample living space, with wooden flooring, feature fireplace and amazing views overlooking the garden through dual aspect sliding doors to the side and rear elevation leading to a wrap around balcony area over-looking the river.