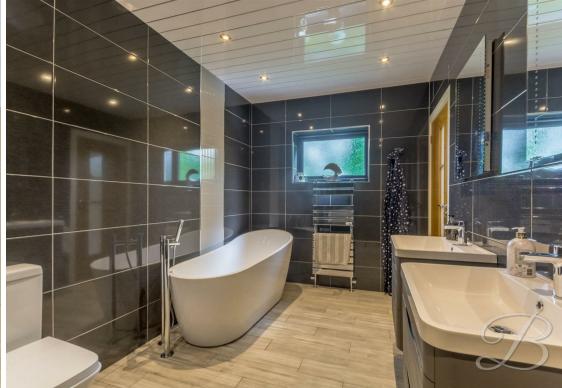

#### En Suite 7'4" x 13'9"

Beautiful and modern five piece suite comprising of a double hand wash basin, low flush WC, free standing bath and walk-in shower. Tiled flooring with underfloor heating and tiled walls this property allows natural light with a frosted glass window to the rear elevation.