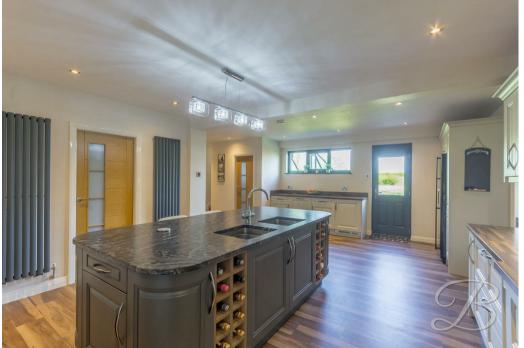

Moving downstairs, you will be instantly be welcomed into a newly renovated kitchen comprising of modern fixtures, cabinets, and essential appliances. Not to forget the external door leading to the side of the property. This space is bound to impress with a wonderful island feature, additional storage room and pantry. Just next door is the open plan living/dining room, offering ample furniture space, with dual aspect windows allowing a wealth of natural daylight to flow through. The ground floor also has a handy WC and access to the garage.

# Kitchen 15'3" x 22'10"

The kitchen is beautifully present and offers the wow factor! Complete with a range of matching cabinets and units, with work surface over there are also integrated appliances, including two ovens, warmer drawer and microwave. the feature island, which is brilliant in size houses the double inset sink and drainer with instant hot water tap over, also having cupboard and wine rack

storage, with hidden pull out electric sockets.

The kitchen also has space for an american fridge freezer and plumbing for a washing machine under the stairs and abundance of natural light through a side elevation window there is also the added convenience of easy access to the garden through an external door.