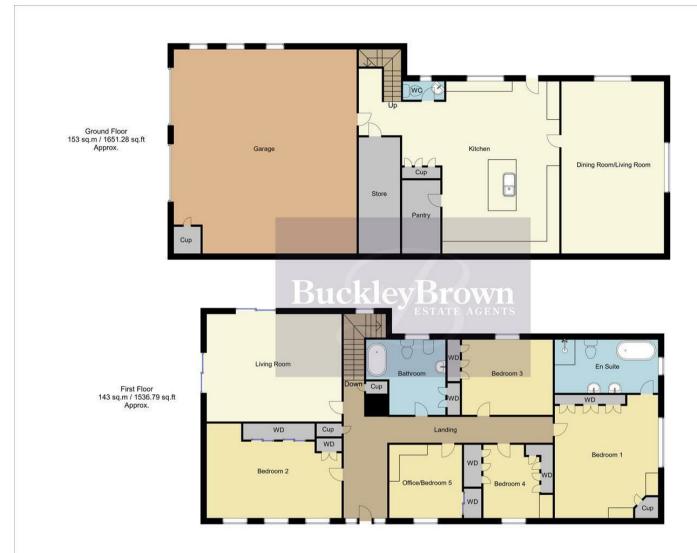

Entering on the first floor, you will be greeted with five spacious bedrooms, all of which offer their own built in wardrobes, and one benefiting from a private en suite facility, what a dream! Just off the landing is a three piece bathroom suite, perfect for relaxing in the bath after a long day. Completing this floor is a stunning living room with dual aspect sliding doors giving access to a surrounding balcony overlooking the river. What's not to love?

Moving downstairs, you will be instantly be welcomed into a newly renovated kitchen comprising of modern fixtures, cabinets, and essential appliances. Not to forget the external door leading to the side of the property. This space is bound to impress with a wonderful island feature, additional storage room and pantry. Just next door is the open plan living/dining room, offering ample furniture space, with dual aspect windows allowing a wealth of natural daylight to flow through. The ground floor also has a handy WC and access to the garage.

# Hallway

Having wooden flooring and fitted storage cupboards with access leading to;

### Bedroom Two 12'7" x 17'10"

Fantastic in size currently fitting a king size bed, this room also has built in wardrobes, carpet to the flooring and three windows to the front elevation and a further window to the side elevation.

# Living Room 14'4" x 15'3"

This beautiful room offers ample living space, with wooden flooring, feature fireplace and amazing views overlooking the garden through dual aspect sliding doors to the side and rear elevation leading to a wrap around balcony area over-looking the river.

## Bathroom 9'3" x 10'2"

Modern bathroom suite complete with a four piece suite compromising of a hand wash basin, low flush w.c., bidet and freestanding bath. The bathroom is also fully tiled, added storage with built in cupboard and has a frosted glass window to the rear elevation.

### Office/Bedroom Five 9'11" x 11'5"

Currently seen as a home office, this room comprises of wooden flooring, a window to the front elevation along with built in wardrobe/storage space.

# Bedroom Three 9'11" x 13'9"

A brilliant sized bedroom currently fitting a double bed, the bedroom also has wooden flooring, built in wardrobes and a window to the rear elevation.

# Bedroom Four 8'11" x 9'11"

This bedroom offers built in wardrobes to each side of the room with wooden floors and a window to the front elevation.

#### Bedroom One 13'11" x 15'9"

A Master Bedroom to be impressed by, complete with built in wardrobes, access to a private modern en-suite and large dual aspect windows.

#### En Suite 7'4" x 13'9"

Beautiful and modern five piece suite comprising of a double hand wash basin, low flush WC, free standing bath and walk-in shower. Tiled flooring with underfloor heating and tiled walls this property allows natural light with a frosted glass window to the rear elevation.

# Kitchen 15'3" x 22'10"

The kitchen is beautifully present and offers the wow factor! Complete with a range of matching cabinets and units, with work surface over there are also integrated appliances, including two ovens, warmer drawer and microwave. the feature island, which is brilliant in size houses the double inset sink and drainer with instant hot water tap over, also having cupboard and wine rack

### Pantry 5'2" x 9'11"

Leading off the kitchen this pantry is a great space with built in shelves to the surround.

## W.C

Convenient downstairs w.c. fitted with a hand wash basin and low flush WC also having a frosted window to the rear elevation.

# Dining Room/Living Room 13'8" x 22'10"

Located on the ground floor of the property, this spacious room offers a beautiful outlook over the garden with a picture style large double glazed window, further natural light also floods through with a further window to the side elevation. The room also has carpet flooring for that cozy feel

### Garage 24'0" x 27'0"

Double garage accessible from the side elevation and includes a storage cupboard housing the boiler, concrete flooring, a sink with running water, a radiator and electric points. The garage doors are electric for added ease and there are two windows to the side elevation.

Whilst every attempt has been made to ensure the accuracy of the floor plan contained here, no responsibility is taken for incorrect measurements of doors, windows, appliances and room or any error, omission or misstatement. Exterior and interior walls are drawn to scale based on interior measurements. Any figure given is for initial guidance only and should not be relied on as basis of valuation. These plans are for marketing purposes only and should be used as such by any prospective purchase. Specially no guarantee is should not be relied on as a basis of valuation. These plans are for marketing purposes only and should be used as such by any prospective purchase. Specifically no guarantee is given on the total square footage of the property if quoted on this plan.