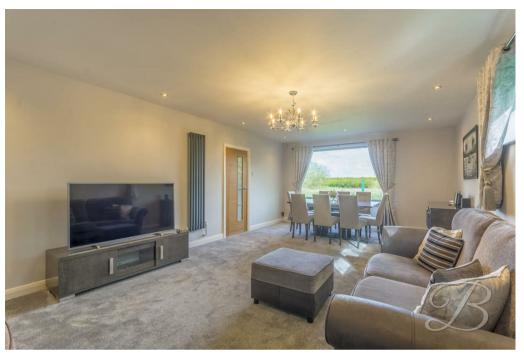

Moving downstairs, you will be instantly be welcomed into a newly renovated kitchen comprising of modern fixtures, cabinets, and essential appliances. Not to forget the external door leading to the side of the property. This space is bound to impress with a wonderful island feature, additional storage room and pantry. Just next door is the open plan living/dining room, offering ample furniture space, with dual aspect windows allowing a wealth of natural daylight to flow through. The ground floor also has a handy WC and access to the garage.

# Dining Room/Living Room 13'8" x 22'10"

Located on the ground floor of the property, this spacious room offers a beautiful outlook over the garden with a picture style large double glazed window, further natural light also floods through with a further window to the side elevation. The room also has carpet flooring for that cozy feel