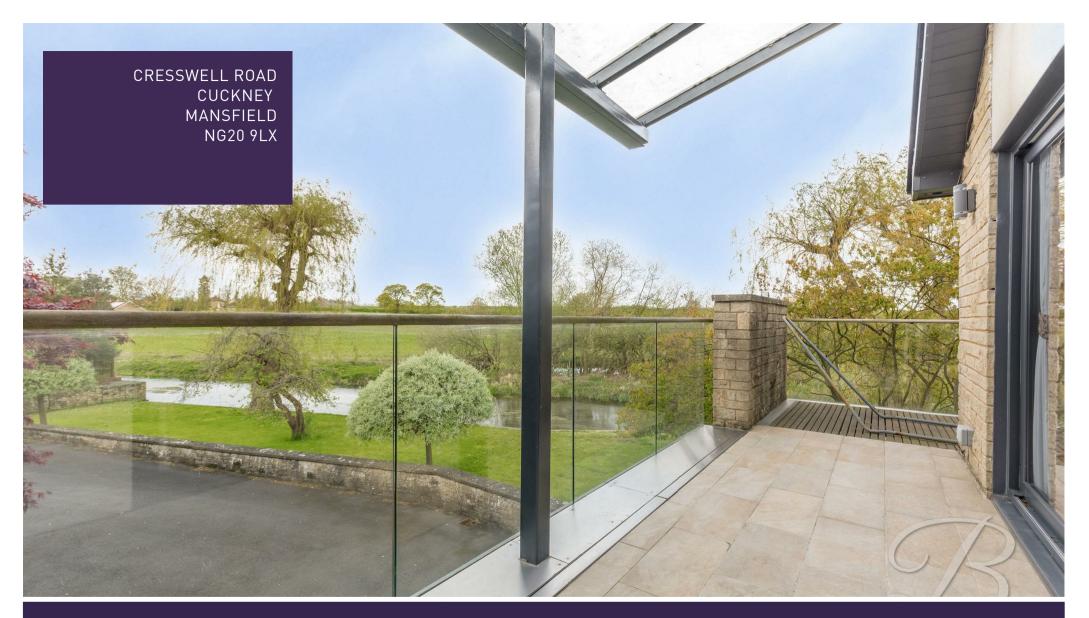

Entering on the first floor, you will be greeted with five spacious bedrooms, all of which offer their own built in wardrobes, and one benefiting from a private en suite facility, what a dream! Just off the landing is a three piece bathroom suite, perfect for relaxing in the bath after a long day. Completing this floor is a stunning living room with dual aspect sliding doors giving access to a surrounding balcony overlooking the river. What's not to love?

# Living Room 14'4" x 15'3"

This beautiful room offers ample living space, with wooden flooring, feature fireplace and amazing views overlooking the garden through dual aspect sliding doors to the side and rear elevation leading to a wrap around balcony area over-looking the river.

# Outside

Situated on a 0.4 acre plot (approx)you really do have to view this property to appreciate the space on offer. You enter the plot by electric gates leading to a fantastic sized driveway having ample off street parking for around 6/7 vehicles. Upon entering the driveway you are amazed by the scenery on offer with the river view. Not to mention the greenhouse which is located at the top of the driveway with electrics fitted.

The driveway then easily leads to the double garages with a pathway to the front door. The garden does wrap itself around the property mainly having laid to lawn area to the rear next to the river. There is also a perfect seating area close by with weather proof decking and pergola. There is also a log cabin located on the rear garden, which has lighting and electric for that added extra.