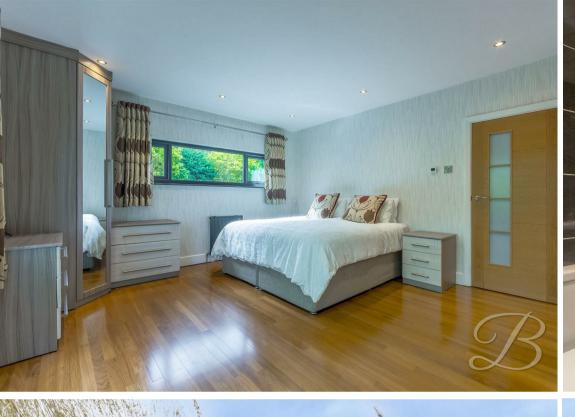

#### Bedroom One 13'11" x 15'9"

A Master Bedroom to be impressed by, complete with built in wardrobes, access to a private modern en-suite and large dual aspect windows.