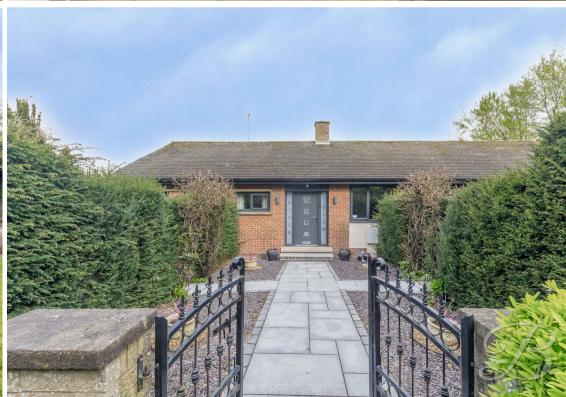

STOP YOUR SEARCH HERE!...Occupying an enviable position located in Cuckney is this exceptional five-bedroom detached residence. Offering a unique layout and a multitude of rooms to explore, this property is a true credit to its current owners, who have kept it to an exceptional standard throughout. Each room brings an element of space and elegance that radiates throughout, giving the property a wonderful atmosphere that feels just like home!

Outside is just as incredible, boasting a generous paved driveway and double garage within the private gates, allowing for off road parking. The garden is certainly outstanding, with an extensive lawn, decked seating area and a pergola with the added luxury of a log cabin.

# Outside

Situated on a 0.4 acre plot (approx)you really do have to view this property to appreciate the space on offer. You enter the plot by electric gates leading to a fantastic sized driveway having ample off street parking for around 6/7 vehicles. Upon entering the driveway you are amazed by the scenery on offer with the river view. Not to mention the greenhouse which is located at the top of the driveway with electrics fitted.