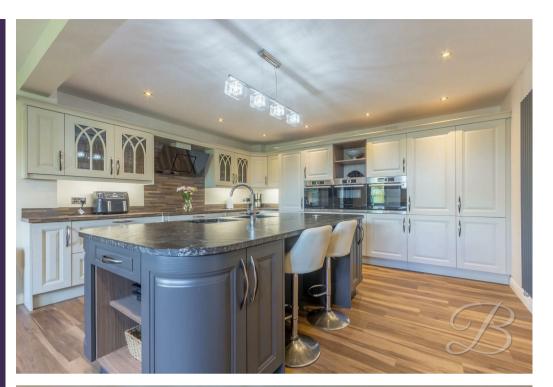

Moving downstairs, you will be instantly be welcomed into a newly renovated kitchen comprising of modern fixtures, cabinets, and essential appliances. Not to forget the external door leading to the side of the property. This space is bound to impress with a wonderful island feature, additional storage room and pantry. Just next door is the open plan living/dining room, offering ample furniture space, with dual aspect windows allowing a wealth of natural daylight to flow through. The ground floor also has a handy WC and access to the garage.

# Kitchen 15'3" x 22'10"

The kitchen is beautifully present and offers the wow factor! Complete with a range of matching cabinets and units, with work surface over there are also integrated appliances, including two ovens, warmer drawer and microwave. the feature island, which is brilliant in size houses the double inset sink and drainer with instant hot water tap over, also having cupboard and wine rack

storage, with hidden pull out electric sockets.

The kitchen also has space for an american fridge freezer and plumbing for a washing machine under the stairs and abundance of natural light through a side elevation window there is also the added convenience of easy access to the garden through an external door.