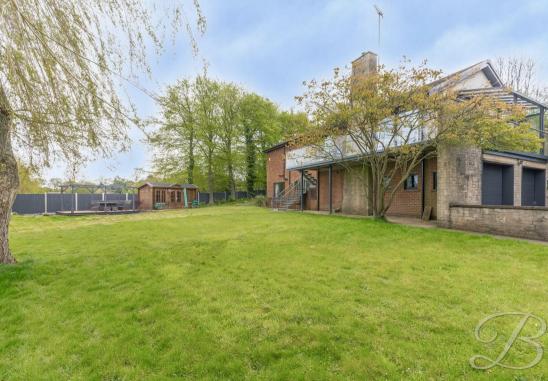

# Outside

Situated on a 0.4 acre plot (approx)you really do have to view this property to appreciate the space on offer. You enter the plot by electric gates leading to a fantastic sized driveway having ample off street parking for around 6/7 vehicles. Upon entering the driveway you are amazed by the scenery on offer with the river view. Not to mention the greenhouse which is located at the top of the driveway with electrics fitted.

The driveway then easily leads to the double garages with a pathway to the front door. The garden does wrap itself around the property mainly having laid to lawn area to the rear next to the river. There is also a perfect seating area close by with weather proof decking and pergola. There is also a log cabin located on the rear garden, which has lighting and electric for that added extra.