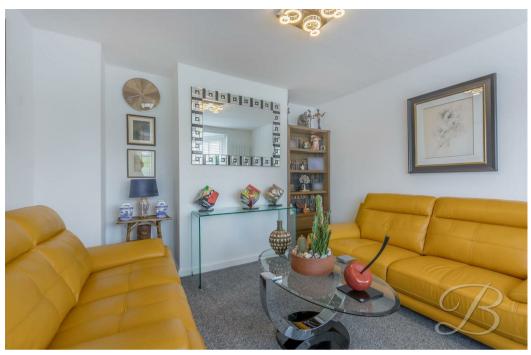

The ground floor showcases a bay-fronted living room, offering a light and airy ambiance with its neutral decor, making it an inviting space for relaxation and entertainment. The kitchen is simply stunning, fitted with sleek wall and base units, a complementary work surface, and double windows that flood the space with natural light. An added benefit is the air-conditioning, ensuring comfort year-round. In addition, there is a handy shower room off from the hallway.

Don't miss the opportunity to make this stunning property your new home!

Living Room 11'9" x 12'6" With carpet to flooring, vertical central heating radiator and bay window.

Kitchen 18'5" x 8'6"
Fitted with sleek wall and base units, work surface, integrated oven, ceramic hob, inset sink, vertical central heating radiator, airconditioning and double windows.