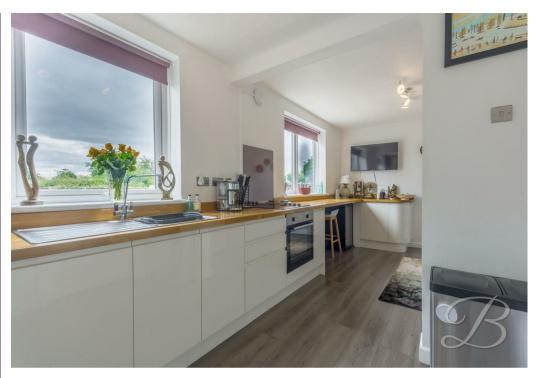

The ground floor showcases a bay-fronted living room, offering a light and airy ambiance with its neutral decor, making it an inviting space for relaxation and entertainment. The kitchen is simply stunning, fitted with sleek wall and base units, a complementary work surface, and double windows that flood the space with natural light. An added benefit is the air-conditioning, ensuring comfort year-round. In addition, there is a handy shower room off from the hallway.

Don't miss the opportunity to make this stunning property your new home!

Living Room 11'9" x 12'6" With carpet to flooring, vertical central heating radiator and bay window.

Kitchen 18'5" x 8'6"
Fitted with sleek wall and base units, work surface, integrated oven, ceramic hob, inset sink, vertical central heating radiator, airconditioning and double windows.