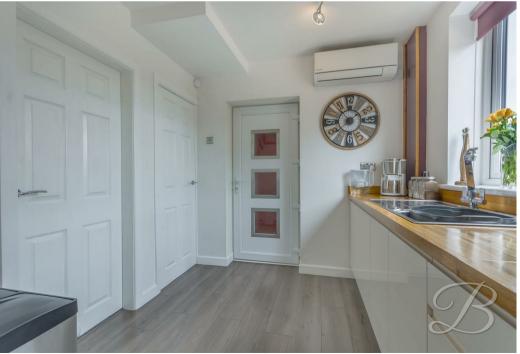

Utility 6'5" x 6'6"
With work surface, cabinets inset sink and plumbing for a washing machine.
Along with a window.

Shower Room 6'5" x 6'4" Fitted with an enclosed shower, pedestal sink, low flush WC, down lights and an opaque window.