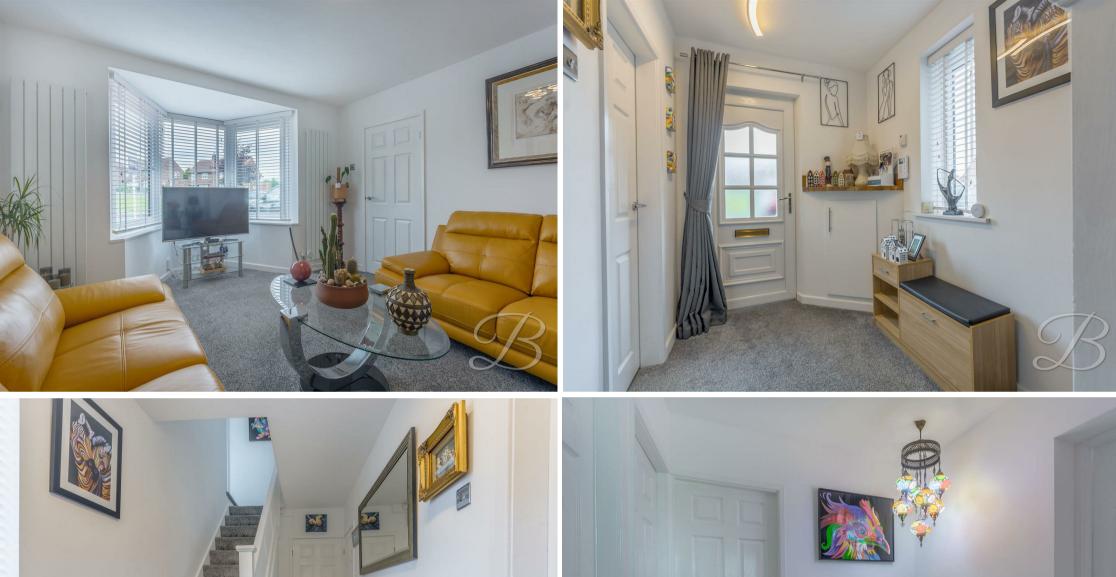

The ground floor showcases a bay-fronted living room, offering a light and airy ambiance with its neutral decor, making it an inviting space for relaxation and entertainment. The kitchen is simply stunning, fitted with sleek wall and base units, a complementary work surface, and double windows that flood the space with natural light. An added benefit is the air-conditioning, ensuring comfort year-round. In addition, there is a handy shower room off from the hallway.

Don't miss the opportunity to make this stunning property your new home!

Living Room 11'9" x 12'6" With carpet to flooring, vertical central heating radiator and bay window.

Kitchen 18'5" x 8'6"
Fitted with sleek wall and base units, work surface, integrated oven, ceramic hob, inset sink, vertical central heating radiator, airconditioning and double windows.