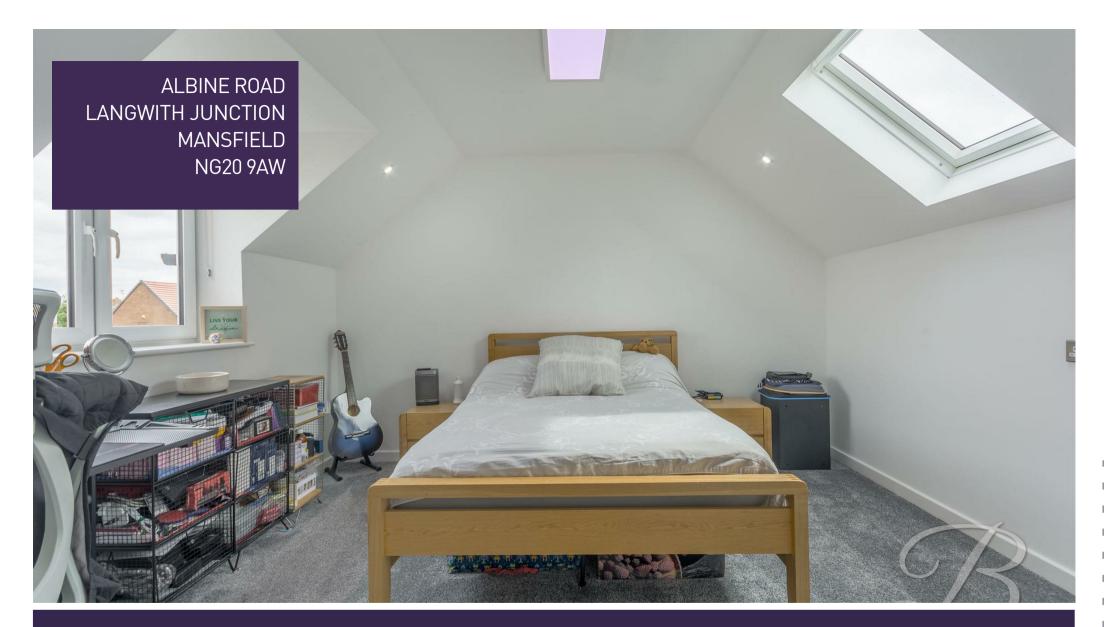

This versatile property offers four well-appointed bedrooms, providing ample space for family and guests. Together with a spacious and modern shower room.

The exterior of the property is equally impressive. The rear garden boasts a spacious decked seating area, a patio and decorative plants. The garden is enclosed by a fence for added privacy and includes a bar area, perfect for entertaining in summer evenings. What more could you ask for?

Landing
With carpet to flooring and access to;

Bedroom One 11'5" x 12'3" With carpet to flooring, central heating radiator and window.

Bedroom Two 10'7" x 12'6" With carpet to flooring, central heating radiator and window.

Bedroom Three 10'7" x 9'11" With carpet to flooring, central heating radiator and window.

Bedroom Four 7'0" x 7'10" With carpet to flooring, central heating radiator and window.

Shower Room 6'11" x 5'4" Fitted with a walk-in shower, low flush WC, wash hand basin with vanity storage, modern full height tiling and an opaque window.