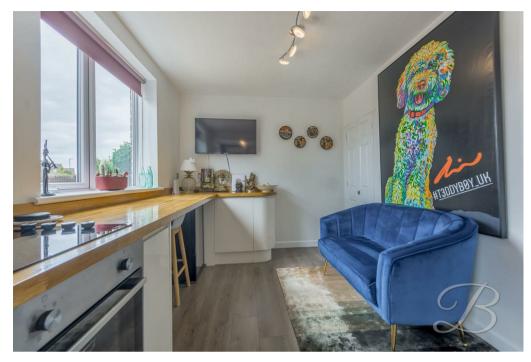

The ground floor showcases a bay-fronted living room, offering a light and airy ambiance with its neutral decor, making it an inviting space for relaxation and entertainment. The kitchen is simply stunning, fitted with sleek wall and base units, a complementary work surface, and double windows that flood the space with natural light. An added benefit is the air-conditioning, ensuring comfort year-round. In addition, there is a handy shower room off from the hallway.

Don't miss the opportunity to make this stunning property your new home!

Living Room 11'9" x 12'6" With carpet to flooring, vertical central heating radiator and bay window.

Kitchen 18'5" x 8'6"
Fitted with sleek wall and base units, work surface, integrated oven, ceramic hob, inset sink, vertical central heating radiator, airconditioning and double windows.