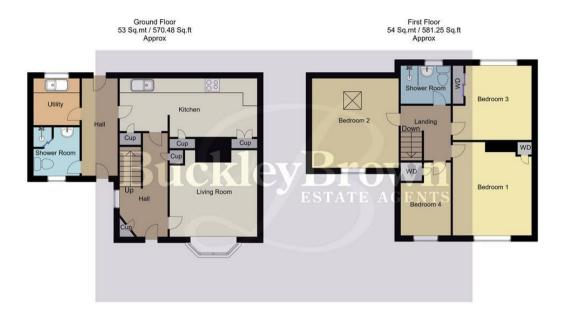

The ground floor showcases a bay-fronted living room, offering a light and airy ambiance with its neutral decor, making it an inviting space for relaxation and entertainment. The kitchen is simply stunning, fitted with sleek wall and base units, a complementary work surface, and double windows that flood the space with natural light. An added benefit is the air-conditioning, ensuring comfort year-round. In addition, there is a handy shower room off from the hallway.

This versatile property offers four well-appointed bedrooms, providing ample space for family and guests. Together with a spacious and modern shower room.

The exterior of the property is equally impressive. The rear garden boasts a spacious decked seating area, a patio and decorative plants. The garden is enclosed by a fence for added privacy and includes a bar area, perfect for entertaining in summer evenings. What more could you ask for?

Don't miss the opportunity to make this stunning property your new home!

Living Room 11'9" x 12'6" With carpet to flooring, vertical central heating radiator and bay window.

Kitchen 18'5" x 8'6"
Fitted with sleek wall and base units, work surface, integrated oven, ceramic hob, inset sink, vertical central heating radiator, airconditioning and double windows.

Utility 6'5" x 6'6"
With work surface, cabinets inset sink and plumbing for a washing machine.
Along with a window.

Shower Room 6'5" x 6'4" Fitted with an enclosed shower, pedestal sink, low flush WC, down lights and an opaque window.

Landing
With carpet to flooring and access to;

Bedroom One 11'5" x 12'3" With carpet to flooring, central heating radiator and window.

Bedroom Two 10'7" x 12'6" With carpet to flooring, central heating radiator and window.

Bedroom Three 10'7" x 9'11" With carpet to flooring, central heating radiator and window.

Bedroom Four 7'0" x 7'10" With carpet to flooring, central heating radiator and window.

Shower Room 6'11" x 5'4" Fitted with a walk-in shower, low flush WC, wash hand basin with vanity storage, modern full height tiling and an opaque window.

## Outside

With a driveway providing off-street parking. There is an exceptional garden to the rear with a spacious decked seating area, patio, gravelled area and decorative plants. Along with a fence surround.

Whilst every attempt has been made to ensure the accuracy of the floor plan contained here, no responsibility is taken for incorrect measurements of doors, windows, appliances and room or any error, omission or misstatement. Exterior and interior walls are drawn to scale based on interior measurements. Any figure given is for initial guidance only and should not be relied on as basis of valuation. These plans are for marketing purposes only and should be used as such by any prospective purchase. Specially no guarantee is should not be relied on as a basis of valuation. These plans are for marketing purposes only and should be used as such by any prospective purchase. Specifically no guarantee is given on the total square footage of the property if quoted on this plan.