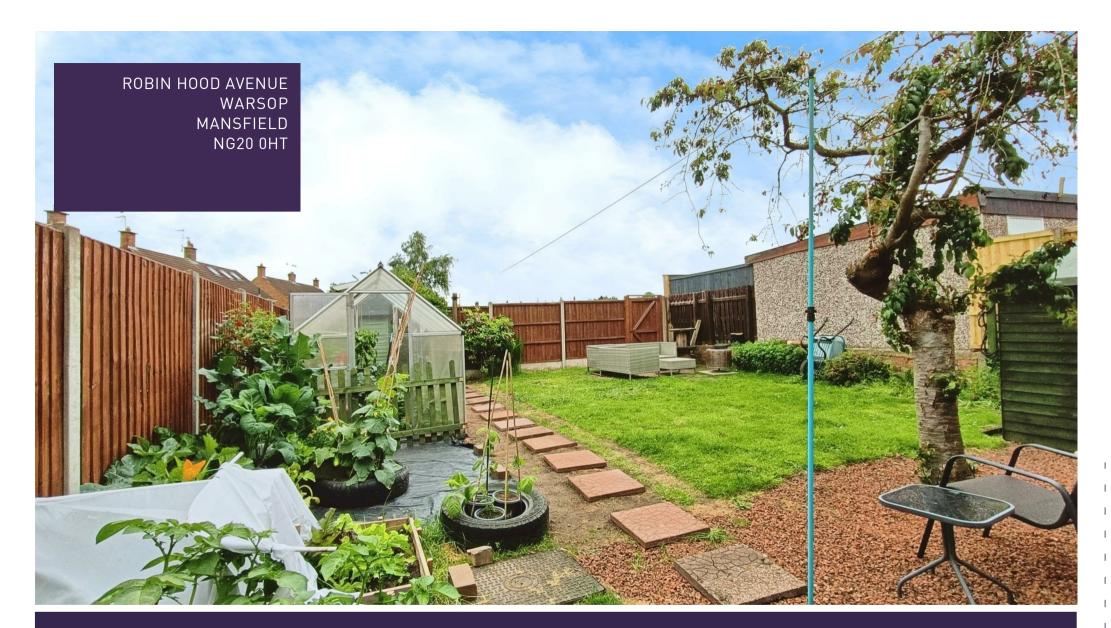

Heading outside, the garden accommodates a well-maintained lawn with a pleasant gravel area and planted shrubs surrounding. To the front offers handy off road parking. Call now to book a viewing!

# Outside

With a well-maintained lawn area and fence surrounding. With a gravelled driveway to the front.

BuckleyBrown Estate Agents
55- 57 Leeming Street | Mansfield | Nottinghamshire | NG18 1ND
t: 01623 633633 | mansfield@buckleybrown.co.uk | www.buckleybrown.co.uk