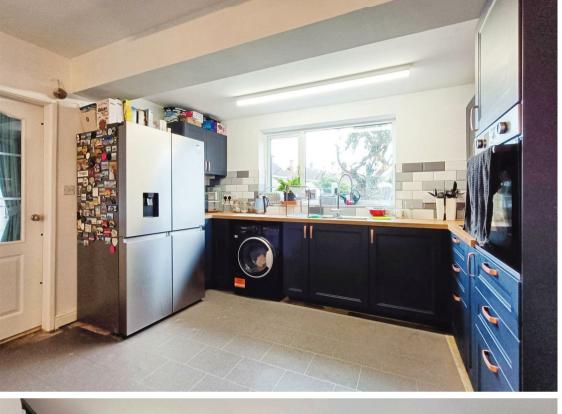

# Kitchen/Diner

Complete with a range of matching units and cabinetry, with complementary work surface over and inset sink.