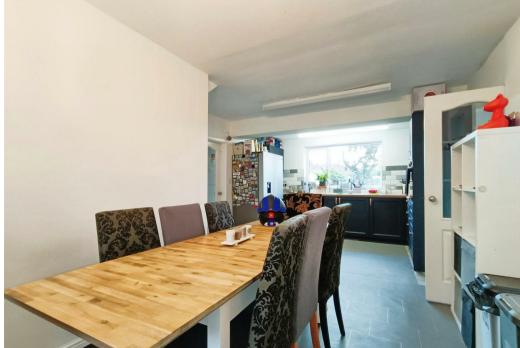

TOO GOOD TO LAST!... This striking three-bedroomed home is positioned in the popular area of Warsop. The layout is well proportioned and perfect to make your own. Let's take a look inside..

Starting with the attractive live-in kitchen/diner which hosts an array of wall, base and drawer units with space for essential appliances. There is plenty of space here for a good-sized dining room table and chairs. The living room is cosy and provides the perfect social setting when inviting guests over. From here you will find french double doors which lead onto the garden, perfect in the summer months. The ground floor is complete with a WC for added convenience, and a porch for extra storage.

# Kitchen/Diner

Complete with a range of matching units and cabinetry, with complementary work surface over and inset sink.