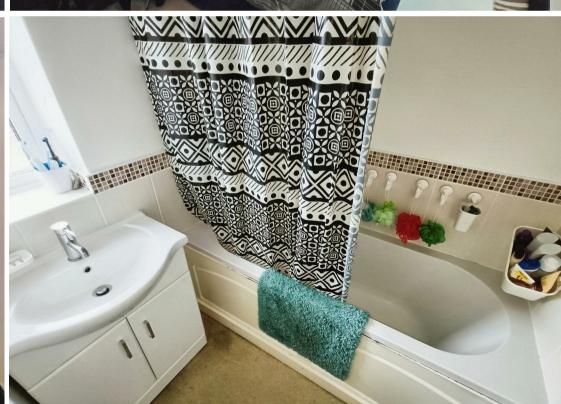

### Bathroom

Including a bath with shower over, low flush WC and hand wash basin.