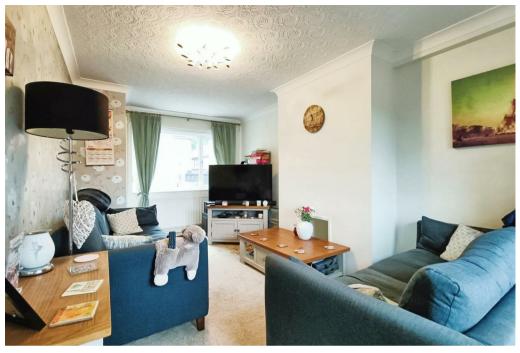

TOO GOOD TO LAST!... This striking three-bedroomed home is positioned in the popular area of Warsop. The layout is well proportioned and perfect to make your own. Let's take a look inside..

Starting with the attractive live-in kitchen/diner which hosts an array of wall, base and drawer units with space for essential appliances. There is plenty of space here for a good-sized dining room table and chairs. The living room is cosy and provides the perfect social setting when inviting guests over. From here you will find french double doors which lead onto the garden, perfect in the summer months. The ground floor is complete with a WC for added convenience, and a porch for extra storage.