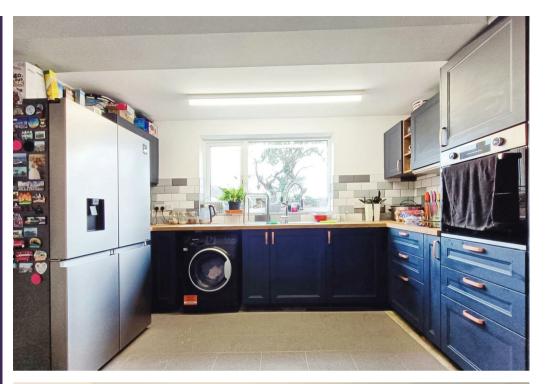

# Kitchen/Diner

Complete with a range of matching units and cabinetry, with complementary work surface over and inset sink.