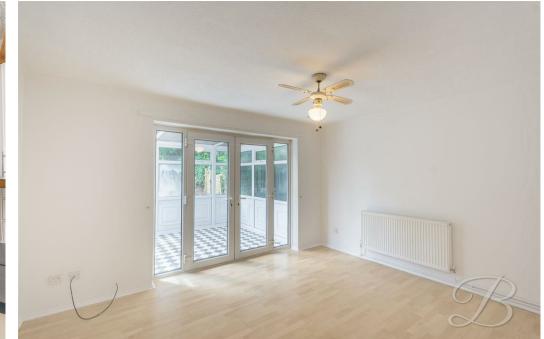

Let's head inside where you will be welcomed through the entrance porch which leads nicely to the light and airy hallway. As you walk further you will find a wonderfully bright and spacious lounge which is of a brilliant size and there is a set of double doors leading through to the conservatory, creating a lovely flow to the home! The conservatory complements this home just as well, with surrounding windows overlooking the garden and a door leading nicely outside, making it perfect for entertaining family and friends. Moving on from here you will find a second reception room, which offers plenty of versatility, but currently lends itself very well as a dining room, with plenty of room for a table and chairs. Leading off here is an attractive kitchen, fitted with a range of matching units and cabinetry and there is space and plumbing for a range of appliances too.

#### Hallway

With staircase leading to the ground floor and access to;

Living Room 10'8" x 13'6" With double doors leading through to the conservatory

## Conservatory 8'5" x 9'3" With surrounding windows overlooking the garden and a door leading nicely outside for added convenience.

Kitchen 9'6" x 9'9" Complete with a range of matching units and cabinets with work surface over and inset sink and drainer. With window to the front elevation