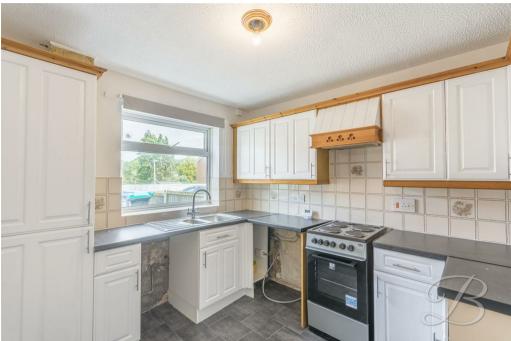

Let's head inside where you will be welcomed through the entrance porch which leads nicely to the light and airy hallway. As you walk further you will find a wonderfully bright and spacious lounge which is of a brilliant size and there is a set of double doors leading through to the conservatory, creating a lovely flow to the home! The conservatory complements this home just as well, with surrounding windows overlooking the garden and a door leading nicely outside, making it perfect for entertaining family and friends. Moving on from here you will find a second reception room, which offers plenty of versatility, but currently lends itself very well as a dining room, with plenty of room for a table and chairs. Leading off here is an attractive kitchen, fitted with a range of matching units and cabinetry and there is space and plumbing for a range of appliances too.

## Conservatory 8'5" x 9'3" With surrounding windows overlooking the garden and a door leading nicely outside for added convenience.

Kitchen 9'6" x 9'9" Complete with a range of matching units and cabinets with work surface over and inset sink and drainer. With window to the front elevation