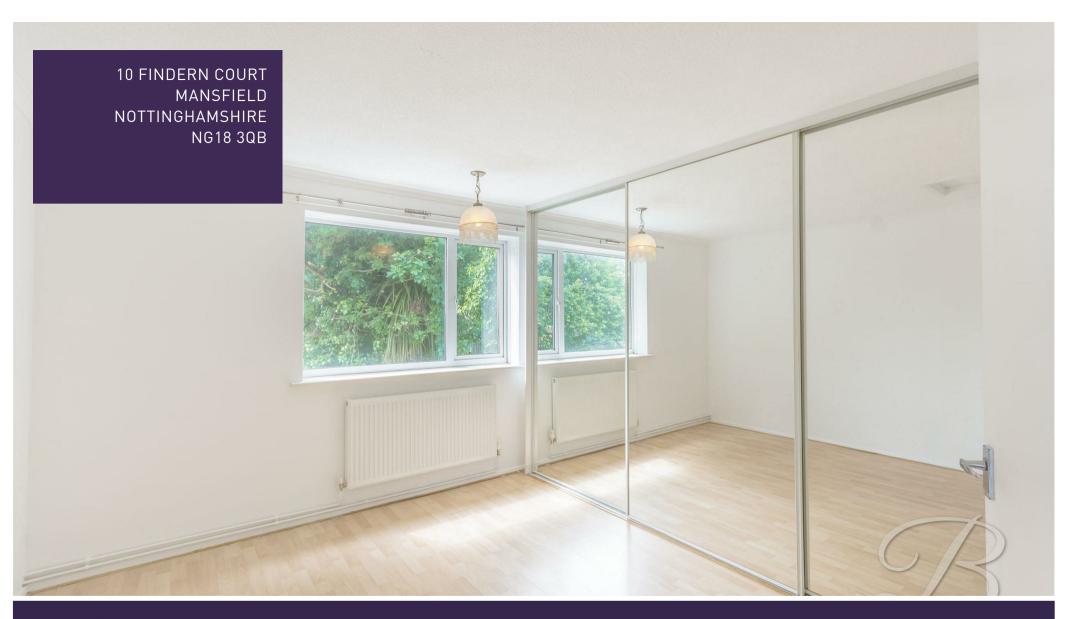

The first floor hosts two generous sized bedrooms with one of them benefitting from built in wardrobes. In addition there is a family bathroom just off the landing, as well as a separate WC for added convenience.

# WC

Complete with low flush WC and window to the front elevation

Bathroom 6'0" x 6'4" Complete with panelled bath, wash hand basin and window to the front elevation

Bedroom One 11'5" x 11'9" With built-in wardrobes and window to the rear elevation