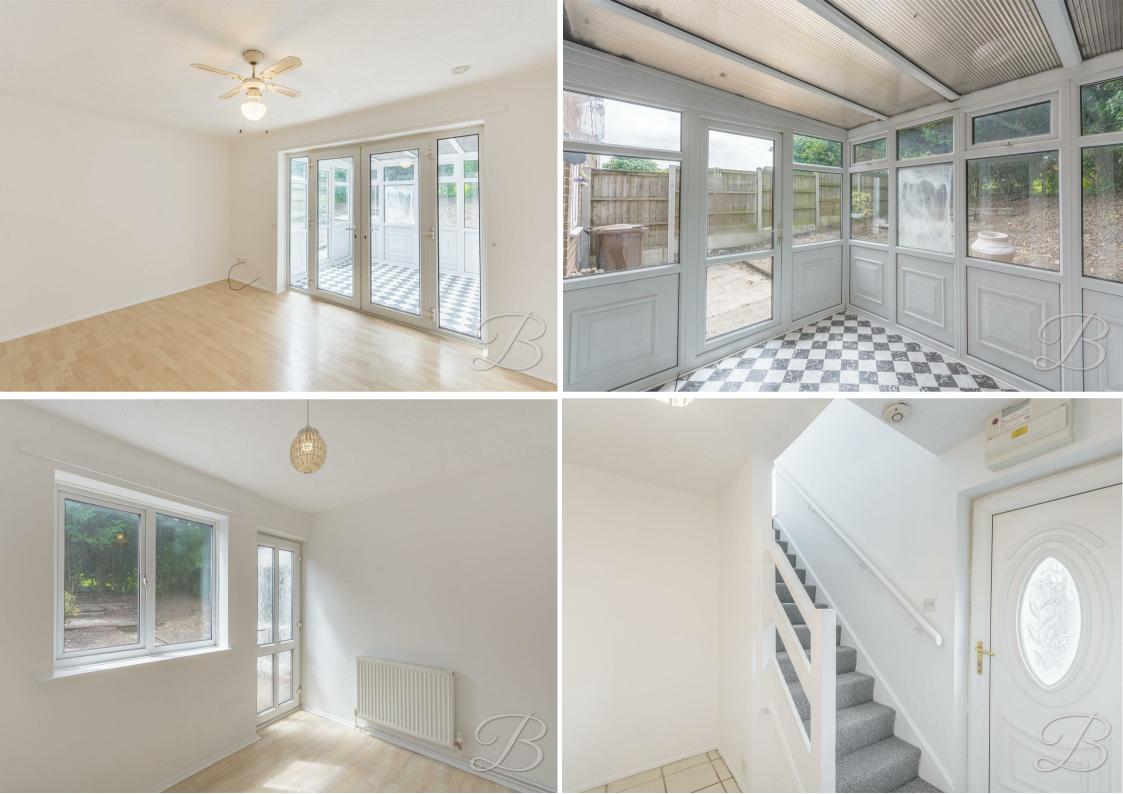

Let's head inside where you will be welcomed through the entrance porch which leads nicely to the light and airy hallway. As you walk further you will find a wonderfully bright and spacious lounge which is of a brilliant size and there is a set of double doors leading through to the conservatory, creating a lovely flow to the home! The conservatory complements this home just as well, with surrounding windows overlooking the garden and a door leading nicely outside, making it perfect for entertaining family and friends. Moving on from here you will find a second reception room, which offers plenty of versatility, but currently lends itself very well as a dining room, with plenty of room for a table and chairs. Leading off here is an attractive kitchen, fitted with a range of matching units and cabinetry and there is space and plumbing for a range of appliances too.

## Conservatory 8'5" x 9'3" With surrounding windows overlooking the garden and a door leading nicely outside for added convenience.

Kitchen 9'6" x 9'9" Complete with a range of matching units and cabinets with work surface over and inset sink and drainer. With window to the front elevation

Dining Room 7'11" x 9'9" With window to the rear elevation and a door leading nicely outside for added convenience

Landing 2'6" x 11'8" With window to the front elevation, with cupboard for additional storage and access to;

#### Hallway

With staircase leading to the ground floor and access to;

Living Room 10'8" x 13'6" With double doors leading through to the conservatory