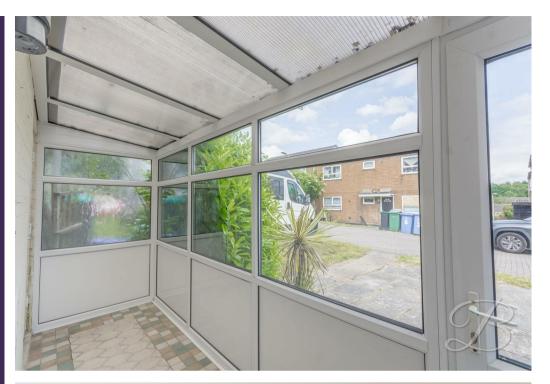

## Conservatory 8'5" x 9'3" With surrounding windows overlooking the garden and a door leading nicely outside for added convenience.

Kitchen 9'6" x 9'9" Complete with a range of matching units and cabinets with work surface over and inset sink and drainer. With window to the front elevation