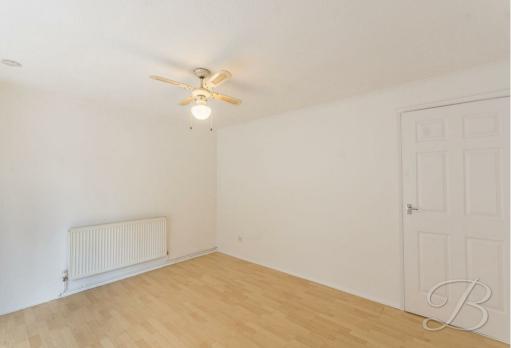

The first floor hosts two generous sized bedrooms with one of them benefitting from built in wardrobes. In addition there is a family bathroom just off the landing, as well as a separate WC for added convenience.

# WC

Complete with low flush WC and window to the front elevation

Bathroom 6'0" x 6'4" Complete with panelled bath, wash hand basin and window to the front elevation

Bedroom One 11'5" x 11'9" With built-in wardrobes and window to the rear elevation

Bedroom Two 11'3" x 11'7" With window to the rear elevation