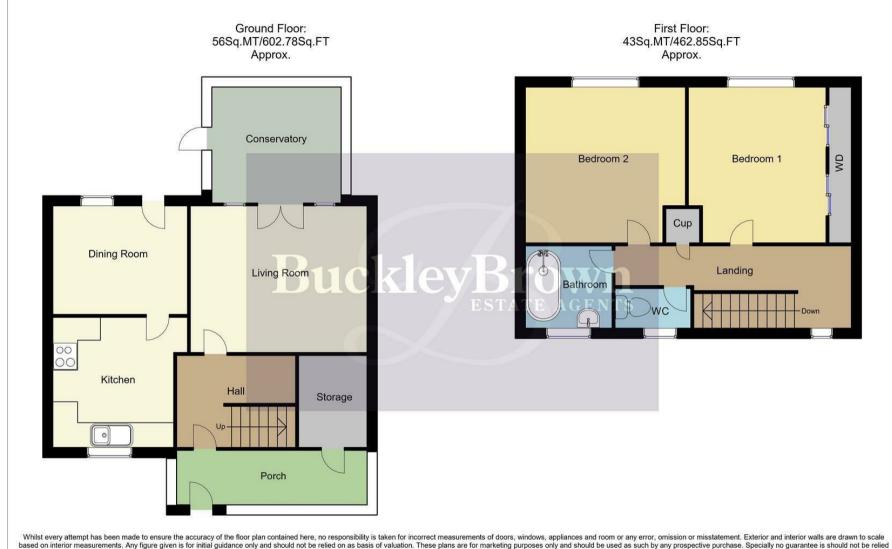

The first floor hosts two generous sized bedrooms with one of them benefitting from built in wardrobes. In addition there is a family bathroom just off the landing, as well as a separate WC for added convenience.

### Porch

With window to the front elevation and a access to the storage cupboard and a separate door leading to;

#### Hallway

With staircase leading to the ground floor and access to;

Living Room 10'8" x 13'6" With double doors leading through to the conservatory

## Conservatory 8'5" x 9'3" With surrounding windows overlooking the garden and a door leading nicely outside for added convenience.

Kitchen 9'6" x 9'9" Complete with a range of matching units and cabinets with work surface over and inset sink and drainer. With window to the front elevation

Dining Room 7'11" x 9'9" With window to the rear elevation and a door leading nicely outside for added convenience

Landing 2'6" x 11'8" With window to the front elevation, with cupboard for additional storage and access to;

# WC

Complete with low flush WC and window to the front elevation

Bathroom 6'0" x 6'4" Complete with panelled bath, wash hand basin and window to the front elevation

Bedroom One 11'5" x 11'9" With built-in wardrobes and window to the rear elevation

Bedroom Two 11'3" x 11'7" With window to the rear elevation

on interior measurements. Any figure given is for initial guidance only and should not be relied on as basis of valuation. These plans are for marketing purposes only and should be used as such by any prospective purchase. Specially no guarantee is given on the total square footage of the property if quoted on this plan. CC Ltd @2018