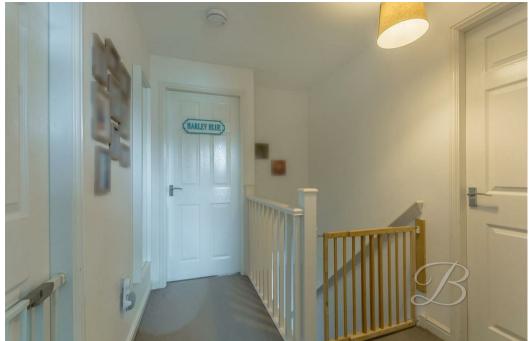

Landing
With access to;

Bedroom One 13'6" x 11'4" With window to front elevation.

Bedroom Two 9'1" x 12'11" With window to front elevation.

Bedroom Three 6'10" x 10'11" With window to rear elevation.

Bathroom 6'5" x 6'0" Including a three-piece suite. With window to rear elevation.