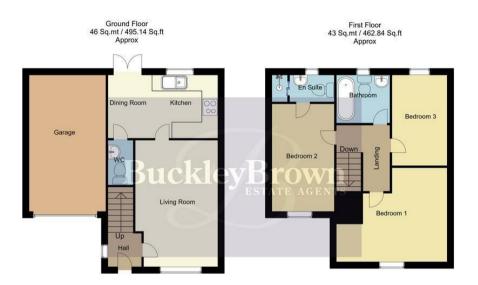

Hall With access to;

Living Room 10'0" x 10'6" With window to front elevation.

Dining Room 3'2" x 7'9" With french doors to rear elevation.

Kitchen 10'0" x 7'9"

Complete with a range of matching units and cabinetry, with complementary work surface over and inset sink.

Landing
With access to;

Bedroom One 13'6" x 11'4" With window to front elevation.

Bedroom Two 9'1" x 12'11" With window to front elevation.

Bedroom Three 6'10" x 10'11" With window to rear elevation.

Bathroom 6'5" x 6'0" Including a three-piece suite. With window to rear elevation.

Ensuite 9'0" x 3'7"
With window to rear elevation.

## Outside

An enclosed garden with a patio and artificial lawn. Including off-street parking to the front and a garage for ample storage.

Whilst every attempt has been made to ensure the accuracy of the floor plan contained here, no responsibility is taken for incorrect measurements of doors, windows, appliances and room or any error, omission or misstatement. Exterior and interior walls are drawn to scale based on interior measurements. Any figure given is for initial guidance only and should not be relied on as basis of valuation. These plans are for marketing purposes only and should be used as such by any prospective purchase. Specially no guarantee is should not be relied on as a basis of valuation. These plans are for marketing purposes only and should be used as such by any prospective purchase. Specifically no guarantee is given on the total square footage of the property if quoted on this plan.