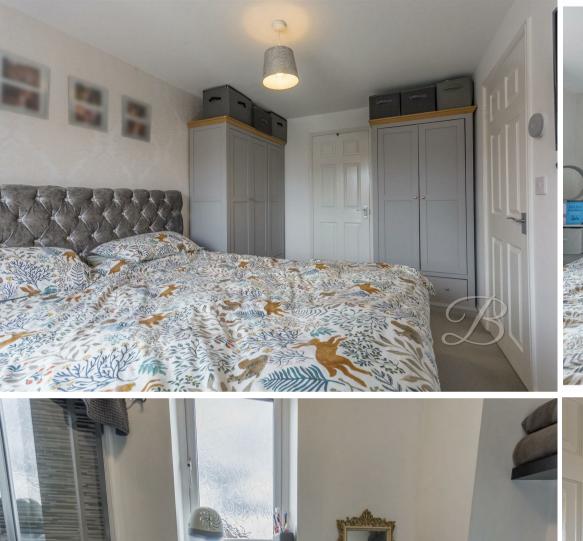

The first floor hosts three excellent sized bedrooms, all of which have been well-kept to a modern standard and offer versatility to add your own stamp. The second bedroom has the added luxury of its own private ensuite. The family bathroom can be found just off the landing and complete with a modern three-piece suite with a panel bath, hand wash basin and low flush WC.

Landing
With access to;

Bedroom One 13'6" x 11'4" With window to front elevation.

Bedroom Two 9'1" x 12'11" With window to front elevation.

Bedroom Three 6'10" x 10'11" With window to rear elevation.

Bathroom 6'5" x 6'0" Including a three-piece suite. With window to rear elevation.