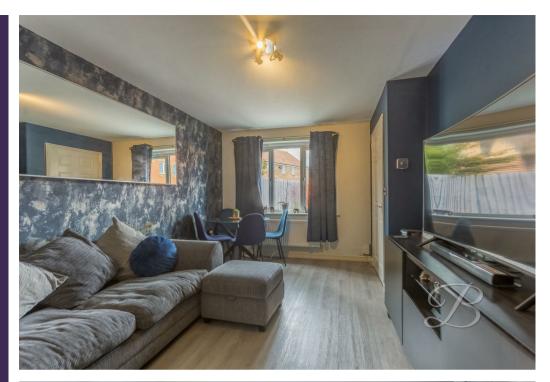

Starting with the lounge area, this is the perfect space to relax and put your feet up, whilst providing ample space for entertaining family. Moving through to the kitchen offers an extensive range of modern units and appliances with an inset sink, making it simple to show off your culinary skills. There is also ample space here for a dining room table and chairs. Completing the floor is a WC for added convenience.