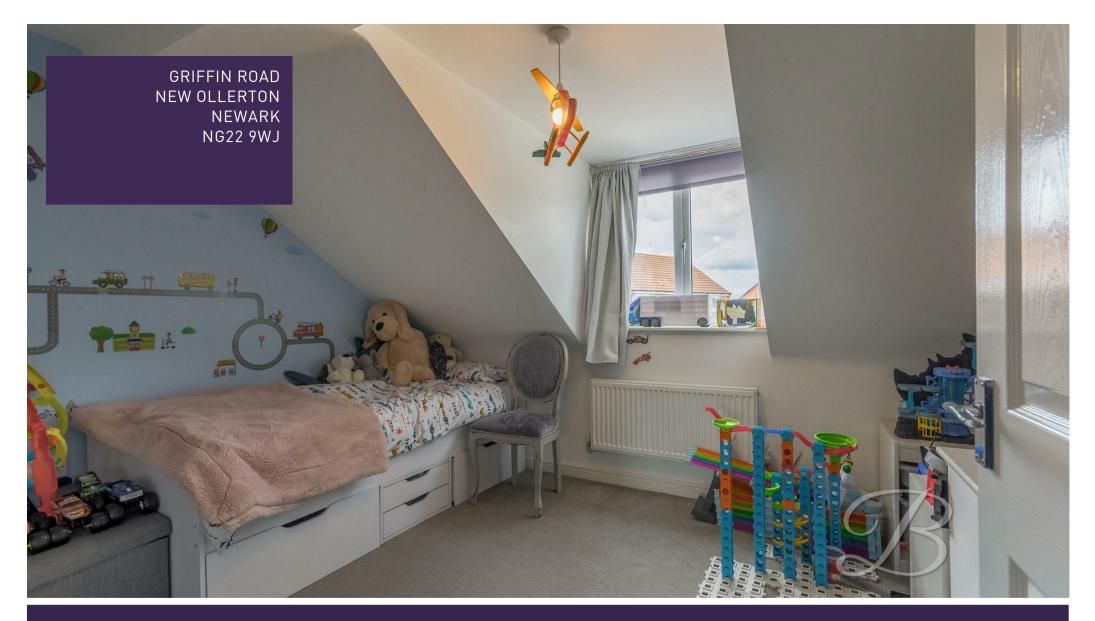

The first floor hosts three excellent sized bedrooms, all of which have been well-kept to a modern standard and offer versatility to add your own stamp. The second bedroom has the added luxury of its own private ensuite. The family bathroom can be found just off the landing and complete with a modern three-piece suite with a panel bath, hand wash basin and low flush WC.

Landing
With access to;

Bedroom One 13'6" x 11'4" With window to front elevation.

Bedroom Two 9'1" x 12'11" With window to front elevation.

Bedroom Three 6'10" x 10'11" With window to rear elevation.

Bathroom 6'5" x 6'0" Including a three-piece suite. With window to rear elevation.