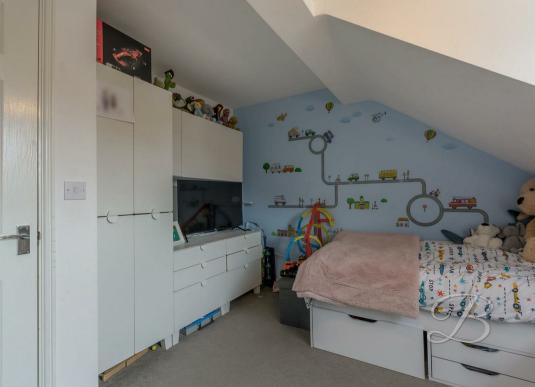

The first floor hosts three excellent sized bedrooms, all of which have been well-kept to a modern standard and offer versatility to add your own stamp. The second bedroom has the added luxury of its own private ensuite. The family bathroom can be found just off the landing and complete with a modern three-piece suite with a panel bath, hand wash basin and low flush WC.

Landing
With access to;

Bedroom One 13'6" x 11'4" With window to front elevation.

Bedroom Two 9'1" x 12'11" With window to front elevation.

Bedroom Three 6'10" x 10'11" With window to rear elevation.

Bathroom 6'5" x 6'0" Including a three-piece suite. With window to rear elevation.