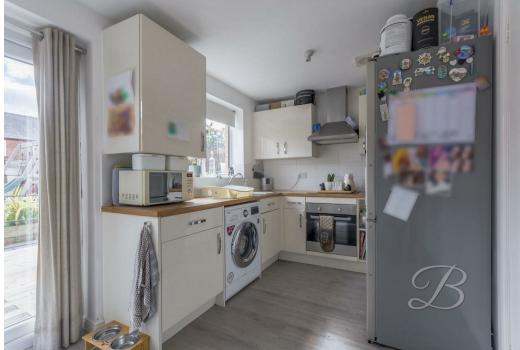

Starting with the lounge area, this is the perfect space to relax and put your feet up, whilst providing ample space for entertaining family. Moving through to the kitchen offers an extensive range of modern units and appliances with an inset sink, making it simple to show off your culinary skills. There is also ample space here for a dining room table and chairs. Completing the floor is a WC for added convenience.

Hall With access to;

Living Room 10'0" x 10'6" With window to front elevation.

Dining Room 3'2" x 7'9" With french doors to rear elevation.

Kitchen 10'0" x 7'9"

Complete with a range of matching units and cabinetry, with complementary work surface over and inset sink.