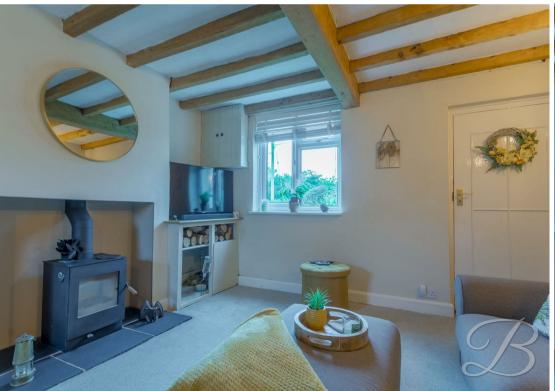

Upon entering the ground floor, you are greeted by a cosy living room featuring a log burner and beautiful exposed ceiling beams, creating a warm and rustic feel. The spacious dining room, with its complementary flooring and neutral colour palette, provides an ideal setting for family meals and entertaining. French doors open out to the garden, seamlessly blending indoor and outdoor living. The kitchen is simply wonderful, fitted with stylish shaker-style cabinets, ample work surfaces, and a splash back, making meal preparation easy.

Living Room 12'4" x 12'2" With carpet to flooring, log burner, exposed ceiling beams, window to both the front and rear elevation.

Kitchen 8'11" x 12'2"

Fitted with shaker style wall and base units, work surface, integrated oven, gas hob, splash back, extractor fan, tiled walls, inset sink with mixer tap above, plumbing for a dishwasher and downlights. There is a window to the front elevation.