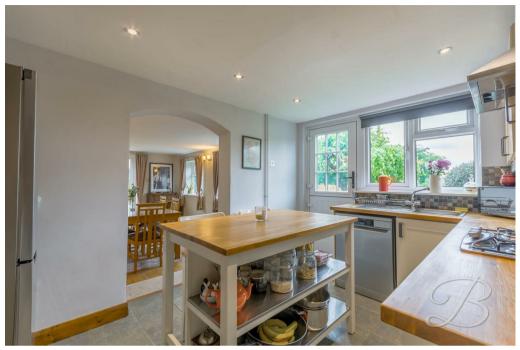

Upon entering the ground floor, you are greeted by a cosy living room featuring a log burner and beautiful exposed ceiling beams, creating a warm and rustic feel. The spacious dining room, with its complementary flooring and neutral colour palette, provides an ideal setting for family meals and entertaining. French doors open out to the garden, seamlessly blending indoor and outdoor living. The kitchen is simply wonderful, fitted with stylish shaker-style cabinets, ample work surfaces, and a splash back, making meal preparation easy.

Living Room 12'4" x 12'2" With carpet to flooring, log burner, exposed ceiling beams, window to both the front and rear elevation.

Kitchen 8'11" x 12'2"

Fitted with shaker style wall and base units, work surface, integrated oven, gas hob, splash back, extractor fan, tiled walls, inset sink with mixer tap above, plumbing for a dishwasher and downlights. There is a window to the front elevation.