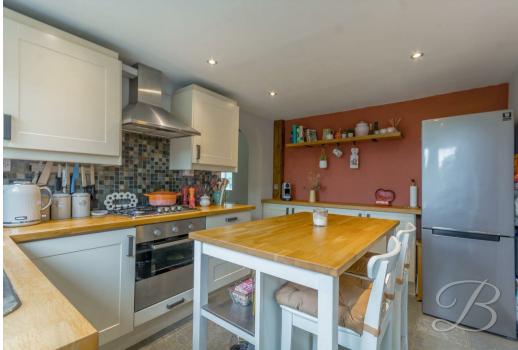

Upon entering the ground floor, you are greeted by a cosy living room featuring a log burner and beautiful exposed ceiling beams, creating a warm and rustic feel. The spacious dining room, with its complementary flooring and neutral colour palette, provides an ideal setting for family meals and entertaining. French doors open out to the garden, seamlessly blending indoor and outdoor living. The kitchen is simply wonderful, fitted with stylish shaker-style cabinets, ample work surfaces, and a splash back, making meal preparation easy.

Living Room 12'4" x 12'2" With carpet to flooring, log burner, exposed ceiling beams, window to both the front and rear elevation.

Kitchen 8'11" x 12'2"

Fitted with shaker style wall and base units, work surface, integrated oven, gas hob, splash back, extractor fan, tiled walls, inset sink with mixer tap above, plumbing for a dishwasher and downlights. There is a window to the front elevation.