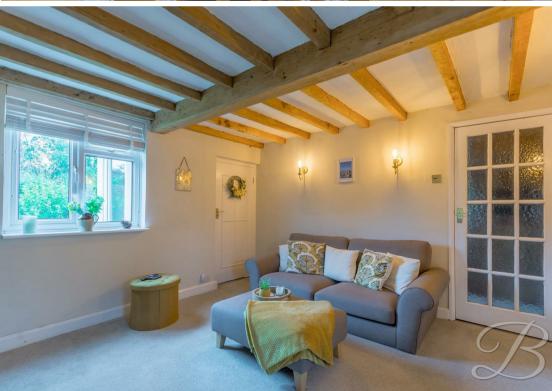

Upon entering the ground floor, you are greeted by a cosy living room featuring a log burner and beautiful exposed ceiling beams, creating a warm and rustic feel. The spacious dining room, with its complementary flooring and neutral colour palette, provides an ideal setting for family meals and entertaining. French doors open out to the garden, seamlessly blending indoor and outdoor living. The kitchen is simply wonderful, fitted with stylish shaker-style cabinets, ample work surfaces, and a splash back, making meal preparation easy.

Living Room 12'4" x 12'2" With carpet to flooring, log burner, exposed ceiling beams, window to both the front and rear elevation.

Kitchen 8'11" x 12'2"

Fitted with shaker style wall and base units, work surface, integrated oven, gas hob, splash back, extractor fan, tiled walls, inset sink with mixer tap above, plumbing for a dishwasher and downlights. There is a window to the front elevation.