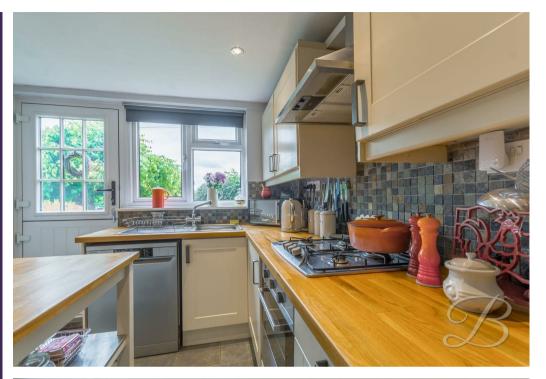

Upon entering the ground floor, you are greeted by a cosy living room featuring a log burner and beautiful exposed ceiling beams, creating a warm and rustic feel. The spacious dining room, with its complementary flooring and neutral colour palette, provides an ideal setting for family meals and entertaining. French doors open out to the garden, seamlessly blending indoor and outdoor living. The kitchen is simply wonderful, fitted with stylish shaker-style cabinets, ample work surfaces, and a splash back, making meal preparation easy.

Living Room 12'4" x 12'2" With carpet to flooring, log burner, exposed ceiling beams, window to both the front and rear elevation.

Kitchen 8'11" x 12'2"

Fitted with shaker style wall and base units, work surface, integrated oven, gas hob, splash back, extractor fan, tiled walls, inset sink with mixer tap above, plumbing for a dishwasher and downlights. There is a window to the front elevation.