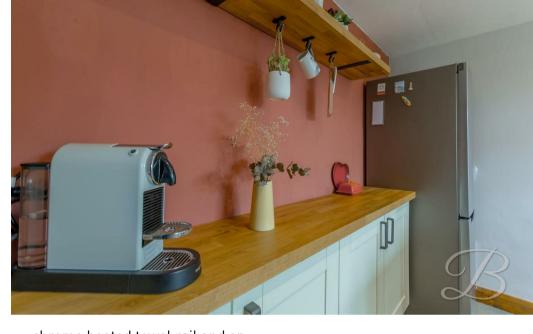

Upon entering the ground floor, you are greeted by a cosy living room featuring a log burner and beautiful exposed ceiling beams, creating a warm and rustic feel. The spacious dining room, with its complementary flooring and neutral colour palette, provides an ideal setting for family meals and entertaining. French doors open out to the garden, seamlessly blending indoor and outdoor living. The kitchen is simply wonderful, fitted with stylish shaker-style cabinets, ample work surfaces, and a splash back, making meal preparation easy.

Living Room 12'4" x 12'2" With carpet to flooring, log burner, exposed ceiling beams, window to both the front and rear elevation.

Kitchen 8'11" x 12'2"

Fitted with shaker style wall and base units, work surface, integrated oven, gas hob, splash back, extractor fan, tiled walls, inset sink with mixer tap above, plumbing for a dishwasher and downlights. There is a window to the front elevation.