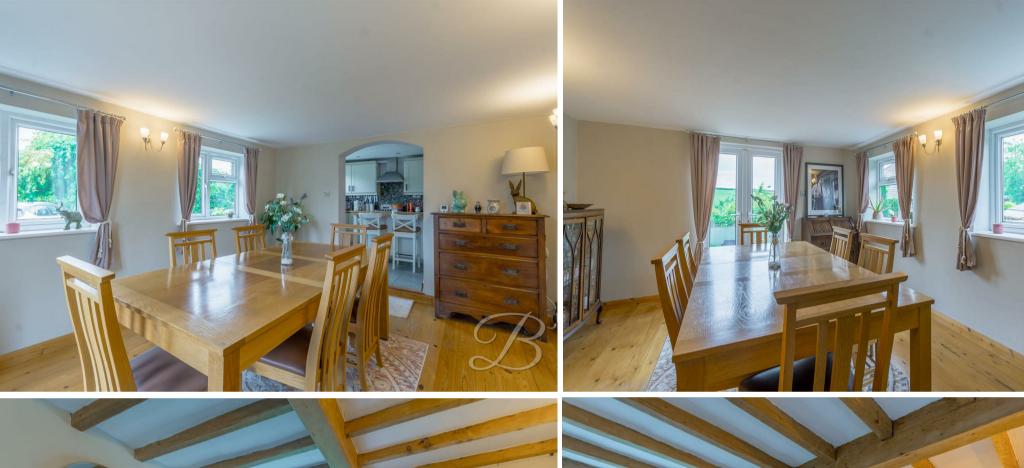

Upon entering the ground floor, you are greeted by a cosy living room featuring a log burner and beautiful exposed ceiling beams, creating a warm and rustic feel. The spacious dining room, with its complementary flooring and neutral colour palette, provides an ideal setting for family meals and entertaining. French doors open out to the garden, seamlessly blending indoor and outdoor living. The kitchen is simply wonderful, fitted with stylish shaker-style cabinets, ample work surfaces, and a splash back, making meal preparation easy.

Dining Room 13'9" x 12'2" With double windows and French doors leading outside. Bedroom One 13'9" x 12'2" With a central heating radiator and dual aspect windows.

Bedroom Two 12'4" x 9'2" With a central heating radiator, fitted wardrobe and window to the front elevation.