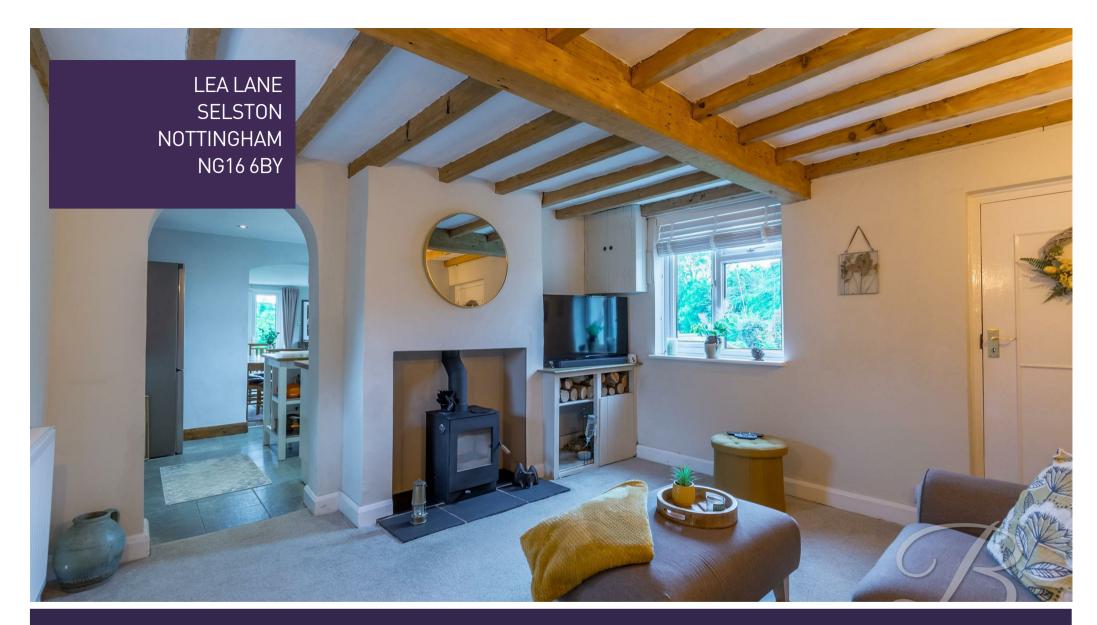

£260,000 Freehold

LEA LANE | SELSTON | NOTTINGHAM | NG16 6BY

CHARMING AND BEAUTIFUL!...Welcome to this charming three-bedroom semi-detached house, brimming with character and nestled on a private road in Selston, offering serene rural views. This home stands proudly and boasts a perfect blend of traditional features and modern fixtures.

Upon entering the ground floor, you are greeted by a cosy living room featuring a log burner and beautiful exposed ceiling beams, creating a warm and rustic feel. The spacious dining room, with its complementary flooring and neutral colour palette, provides an ideal setting for family meals and entertaining. French doors open out to the garden, seamlessly blending indoor and outdoor living. The kitchen is simply wonderful, fitted with stylish shaker-style cabinets, ample work surfaces, and a splash back, making meal preparation easy.