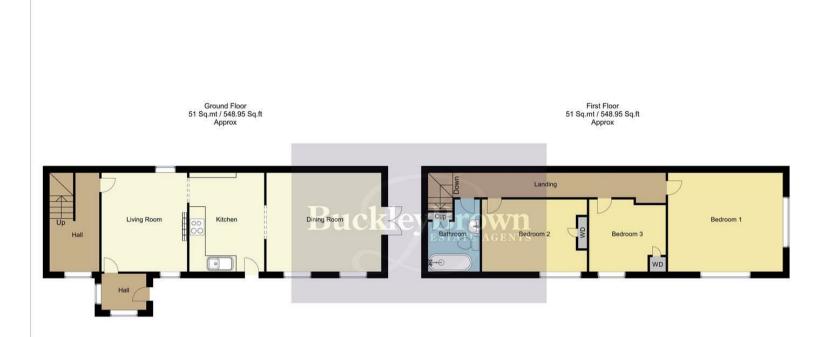

Living Room 12'4" x 12'2" With carpet to flooring, log burner, exposed ceiling beams, window to both the front and rear elevation.

Kitchen 8'11" x 12'2"

Fitted with shaker style wall and base units, work surface, integrated oven, gas hob, splash back, extractor fan, tiled walls, inset sink with mixer tap above, plumbing for a dishwasher and downlights. There is a window to the front elevation.

Dining Room 13'9" x 12'2" With double windows and French doors leading outside. Bedroom One 13'9" x 12'2" With a central heating radiator and dual aspect windows.

Bedroom Two 12'4" x 9'2" With a central heating radiator, fitted wardrobe and window to the front elevation.

Bedroom Three 9'1" x 9'2"
With a central heating radiator, fitted wardrobe and window to the front elevation.

Bathroom 6'0" x 9'2" Complete with a panelled bath, low flush WC, pedestal sink, tiling, chrome heated towel rail and an opaque window.

## Outside

With a driveway providing off-street parking and a maintained lawn. There is a garden to the rear elevation with a patio area, lawn and fence surround providing extra privacy.

Whilst every attempt has been made to ensure the accuracy of the floor plan contained here, no responsibility is taken for incorrect measurements of doors, windows, appliances and room or any error, omission or misstatement. Exterior and interior walls are drawn to scale based on interior measurements. Any figure given is for initial guidance only and should not be relied on as basis of valuation. These plans are for marketing purposes only and should be used as such by any prospective purchase. Specially no guarantee is should not be relied on as a basis of valuation. These plans are for marketing purposes only and should be used as such by any prospective purchase. Specifically no guarantee is given on the total square footage of the property if quoted on this plan.