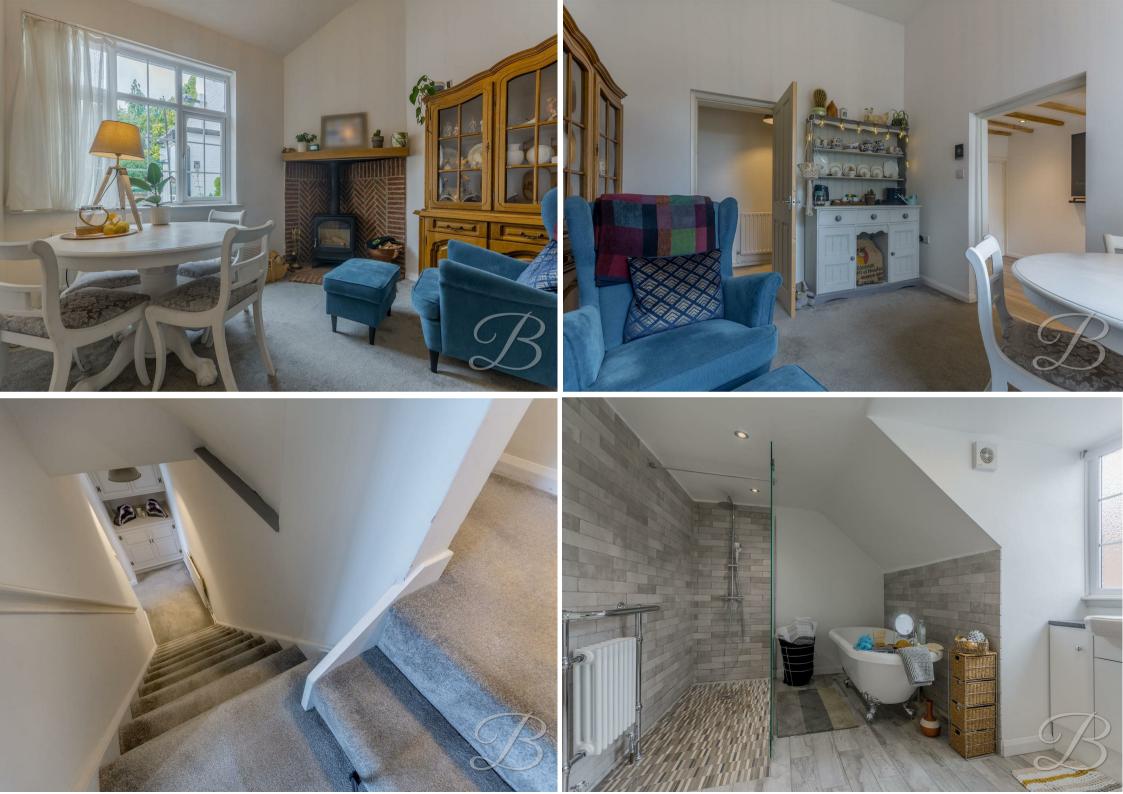

Step inside this lovely residence and be greeted by a warm and inviting atmosphere that is sure to make you feel right at home. The exposed ceiling beams add a touch of character, along with the wonderful brick surrounding log burner located in the dining room. The kitchen has been well-kept and hosts matching units and cabinetry with work surfaces above, perfect when cooking up meals. Like what you see so far? Let's head upstairs where the excitement will continue...

Heading upstairs, you will find the lounge is located on the first floor, offering space to add your own household furnishings. The third bedroom and family bathroom are just down the hall and have been decorated to a beautiful standard, with the ceiling beams allow the traditional style to flow throughout this property. The two bedrooms are located on the top floor and provides ample space to add your own stamp. Whether you're looking for a peaceful retreat or a place to create new memories, this townhouse offers the perfect blend of comfort and character.