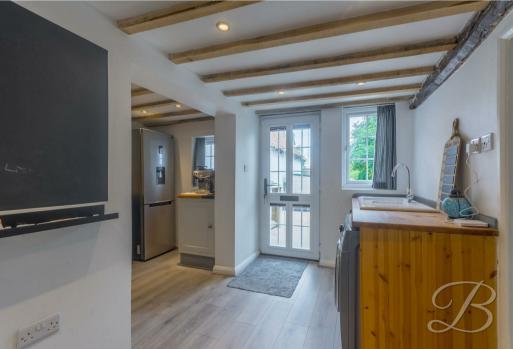

Step inside this lovely residence and be greeted by a warm and inviting atmosphere that is sure to make you feel right at home. The exposed ceiling beams add a touch of character, along with the wonderful brick surrounding log burner located in the dining room. The kitchen has been well-kept and hosts matching units and cabinetry with work surfaces above, perfect when cooking up meals. Like what you see so far? Let's head upstairs where the excitement will continue...