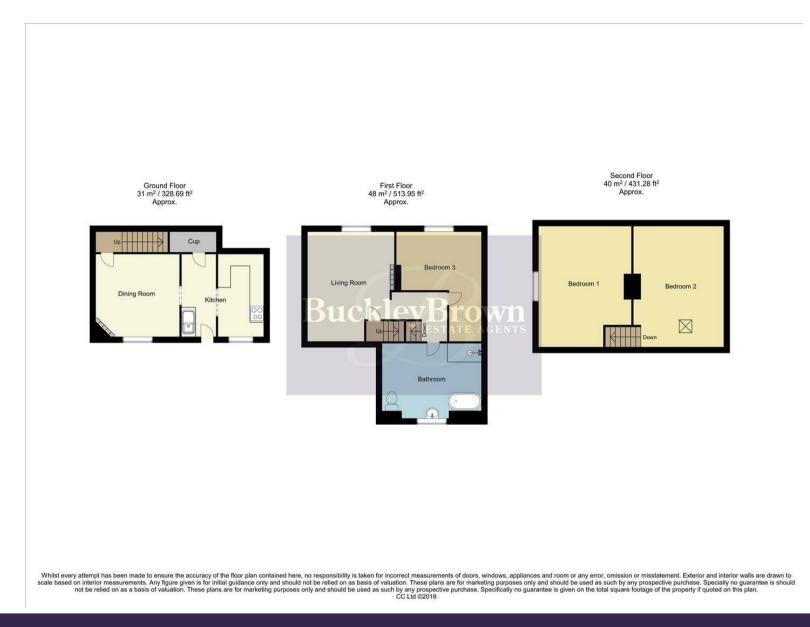

Dining Room 10'9" x 12'1"

Kitchen 11'1" x 12'1"

Living Room 11'11" x 15'7"

Bathroom 9'10" x 13'1"

Bedroom One 12'0" x 15'7"

Bedroom Two 11'10" x 15'7"

Bedroom Three 11'11" x 15'7"

Outside With a shared courtyard and off-street parking for two cars.