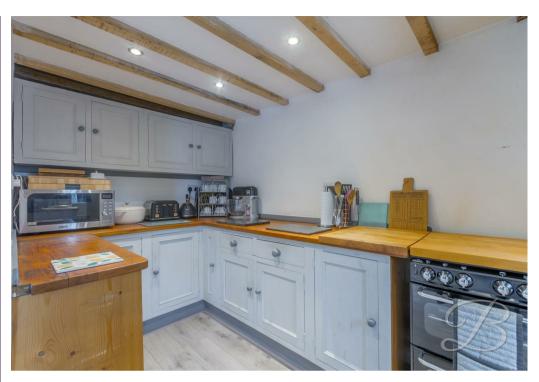

Step inside this lovely residence and be greeted by a warm and inviting atmosphere that is sure to make you feel right at home. The exposed ceiling beams add a touch of character, along with the wonderful brick surrounding log burner located in the dining room. The kitchen has been well-kept and hosts matching units and cabinetry with work surfaces above, perfect when cooking up meals. Like what you see so far? Let's head upstairs where the excitement will continue...