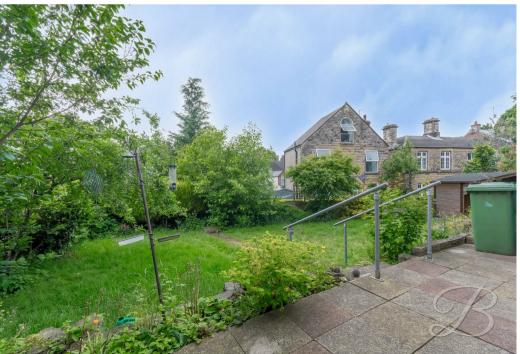

The first floor hosts three well proportioned bedrooms, all of which are a great size and offer a wonderful amount of space for your furnishings. In addition there is a shower room and separate WC.

Outside offers an impressive corner plot which includes a driveway leading to a detached garage with an electric door. The rear garden hosts a spacious lawn area with a cabin at the bottom offering versatility to become a seating area, perfect in the summer months. Call today to arrange a viewing!

Outside

Occupying a well sized corner plot, the front offers a concrete driveway

leading to a detached garage. The rear has a paved patio extending from the property and steps down to lawns with mature, decorative borders.