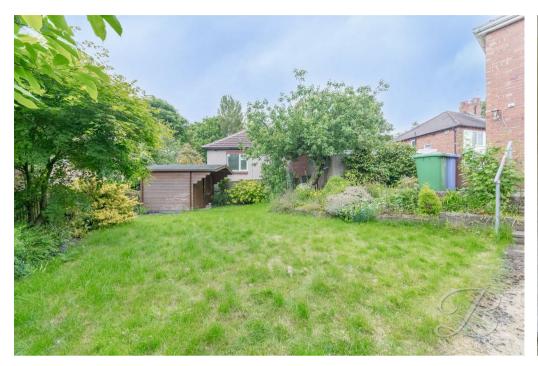

The first floor hosts three well proportioned bedrooms, all of which are a great size and offer a wonderful amount of space for your furnishings. In addition there is a shower room and separate WC.

Outside offers an impressive corner plot which includes a driveway leading to a detached garage with an electric door. The rear garden hosts a spacious lawn area with a cabin at the bottom offering versatility to become a seating area, perfect in the summer months. Call today to arrange a viewing!

Outside

Occupying a well sized corner plot, the front offers a concrete driveway

leading to a detached garage. The rear has a paved patio extending from the property and steps down to lawns with mature, decorative borders.