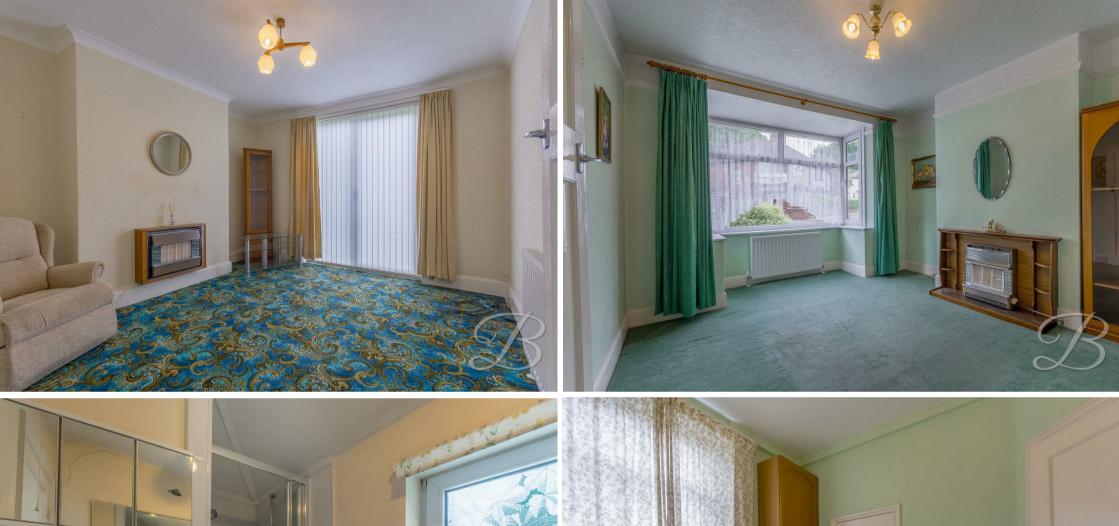

The entrance porch leads into the inner hallway which gives access to the ground floor accommodation. There are two receptions rooms which currently lend themselves as a lounge and dining room but offer versatile living to suit any buyers needs. Completing the ground floor is the kitchen, fitted with a range of units and access to the rear garden for convenience. As well as a useful cellar which is the size of the lounge, perfect for additional storage space.

Cellar With ample storage space.

Dining Room 11'10" 12'7" With carpet flooring, gas fireplace, radiator and patio door to the rear garden.

Living Room 11'2" 11'10"
With carpet flooring, gas fireplace, radiator and a box bay window to the front elevation.

Shower Room 5'0" 8'11"
Fitted with a glass shower cubicle, hand wash basin and heated towel rail. The room is finished with part tiled walls and an opaque window to the front elevation.

WC

With a low flush WC, part tiled walls and an opaque window the side elevation.