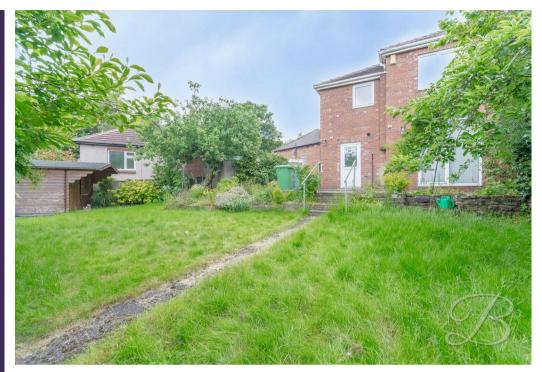

The first floor hosts three well proportioned bedrooms, all of which are a great size and offer a wonderful amount of space for your furnishings. In addition there is a shower room and separate WC.

Outside offers an impressive corner plot which includes a driveway leading to a detached garage with an electric door. The rear garden hosts a spacious lawn area with a cabin at the bottom offering versatility to become a seating area, perfect in the summer months. Call today to arrange a viewing!

Outside

Occupying a well sized corner plot, the front offers a concrete driveway

leading to a detached garage. The rear has a paved patio extending from the property and steps down to lawns with mature, decorative borders.