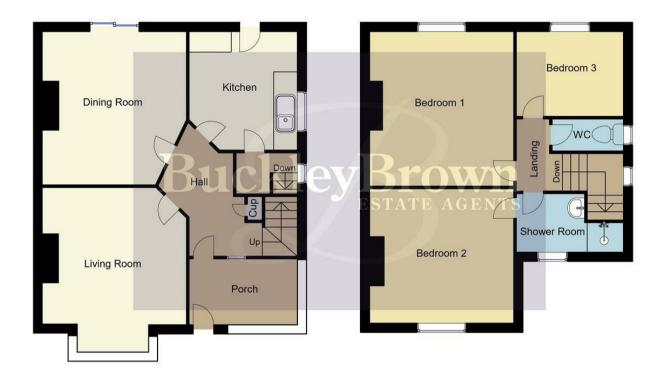

The entrance porch leads into the inner hallway which gives access to the ground floor accommodation. There are two receptions rooms which currently lend themselves as a lounge and dining room but offer versatile living to suit any buyers needs. Completing the ground floor is the kitchen, fitted with a range of units and access to the rear garden for convenience. As well as a useful cellar which is the size of the lounge, perfect for additional storage space.

The first floor hosts three well proportioned bedrooms, all of which are a great size and offer a wonderful amount of space for your furnishings. In addition there is a shower room and separate WC.

Outside offers an impressive corner plot which includes a driveway leading to a detached garage with an electric door. The rear garden hosts a spacious lawn area with a cabin at the bottom offering versatility to become a seating area, perfect in the summer months. Call today to arrange a viewing!

Porch 3'8" 9'1" uPVC entrance porch which gives access to;

Entrance Hall With carpet flooring, radiator, storage cupboard and stairs off to the first floor.

Kitchen 9'1" 9'10"

Complete with a range of wall and base units with complimentary work surfaces above. There is space and plumbing for a washing machine and under-counter fridge. The room is finished with windows the side elevation, a door to the rear garden and the central heating boiler.

Cellar With ample storage space.

Dining Room 11'10" 12'7" With carpet flooring, gas fireplace, radiator and patio door to the rear garden.

Living Room 11'2" 11'10"
With carpet flooring, gas fireplace, radiator and a box bay window to the front elevation.

Bedoom One 11'11" 12'9"
With carpet flooring, radiator and window to the rear elevation.

Bedroom Two 11'3" 11'11"
With carpet flooring, radiator and window to the front elevation.

Bedroom Three 7'2" 8'11"
With carpet flooring, radiator and window to the rear elevation.

Shower Room 5'0" 8'11"
Fitted with a glass shower cubicle, hand wash basin and heated towel rail. The room is finished with part tiled walls and an opaque window to the front elevation.

WC

With a low flush WC, part tiled walls and an opaque window the side elevation.

Ground Floor 51sq.m / 553.23sq.ft Approx. First Floor 45sq.m / 484.28sq.ft Approx.

Whilst every attempt has been made to ensure the accuracy of the floor plan contained here, no responsibility is taken for incorrect measurements of doors, windows, appliances and room or any error, omission or misstatement. Exterior and interior walls are drawn to scale based on interior measurements. Any figure given is for initial guidance only and should not be relied on as basis of valuation. These plans are for marketing purposes only and should be used as such by any prospective purchase. Specially no guarantee is should not be relied on as a basis of valuation. These plans are for marketing purposes only and should be used as such by any prospective purchase. Specifically no guarantee is given on the total square footage of the property if quoted on this plan.