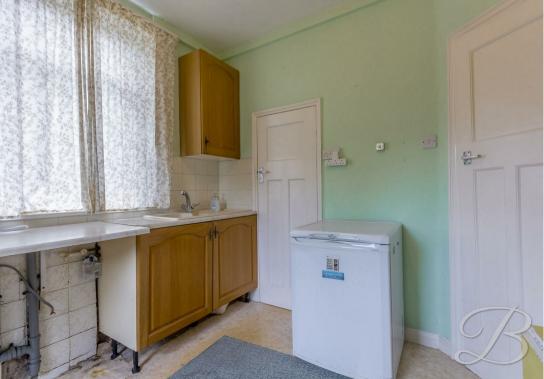

Porch 3'8" 9'1" uPVC entrance porch which gives access to;

Entrance Hall With carpet flooring, radiator, storage cupboard and stairs off to the first floor.

Kitchen 9'1" 9'10"

Complete with a range of wall and base units with complimentary work surfaces above. There is space and plumbing for a washing machine and under-counter fridge. The room is finished with windows the side elevation, a door to the rear garden and the central heating boiler.