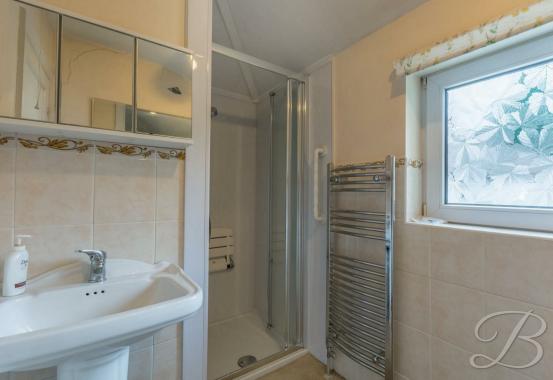

Shower Room 5'0" 8'11"
Fitted with a glass shower cubicle, hand wash basin and heated towel rail. The room is finished with part tiled walls and an opaque window to the front elevation.

WC

With a low flush WC, part tiled walls and an opaque window the side elevation.