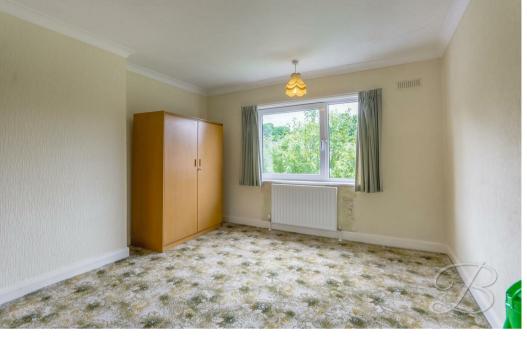

The first floor hosts three well proportioned bedrooms, all of which are a great size and offer a wonderful amount of space for your furnishings. In addition there is a shower room and separate WC.

Outside offers an impressive corner plot which includes a driveway leading to a detached garage with an electric door. The rear garden hosts a spacious lawn area with a cabin at the bottom offering versatility to become a seating area, perfect in the summer months. Call today to arrange a viewing!

Bedoom One 11'11" 12'9"
With carpet flooring, radiator and window to the rear elevation.

Bedroom Two 11'3" 11'11"
With carpet flooring, radiator and window to the front elevation.

Bedroom Three 7'2" 8'11"
With carpet flooring, radiator and window to the rear elevation.