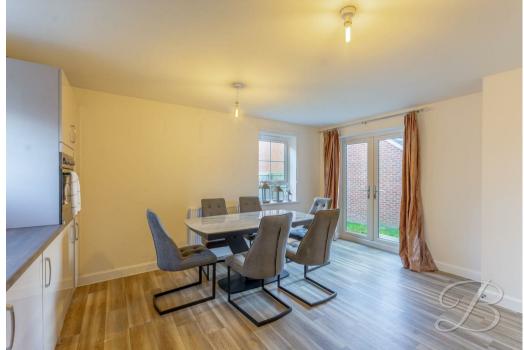

The entrance hosts a homely lounge area. This is the perfect social setting to relax and unwind, with the french doors allowing plenty of light to fill the room. The office room can be found just across the way. This is perfect for those who work from home. There is versatility for this room to become a dining area or a snug. The kitchen hosts matching cabinets and units with work surfaces over, an inset sink and integrated appliances. This is a great setting for those who enjoy cooking family meals. Completing the floor is a WC for added convenience.

## Living Room

With window to front elevation and french doors to rear elevation.