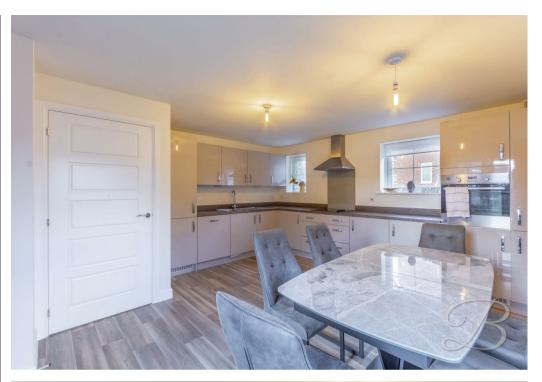

The entrance hosts a homely lounge area. This is the perfect social setting to relax and unwind, with the french doors allowing plenty of light to fill the room. The office room can be found just across the way. This is perfect for those who work from home. There is versatility for this room to become a dining area or a snug. The kitchen hosts matching cabinets and units with work surfaces over, an inset sink and integrated appliances. This is a great setting for those who enjoy cooking family meals. Completing the floor is a WC for added convenience.

## Kitchen

Complete with a modern range of matching units and cabinetry, with complementary work surface over and inset sink.

Landing
With access to;

Bedroom One With dual aspect windows.

Ensuite

Including a three-piece suite.