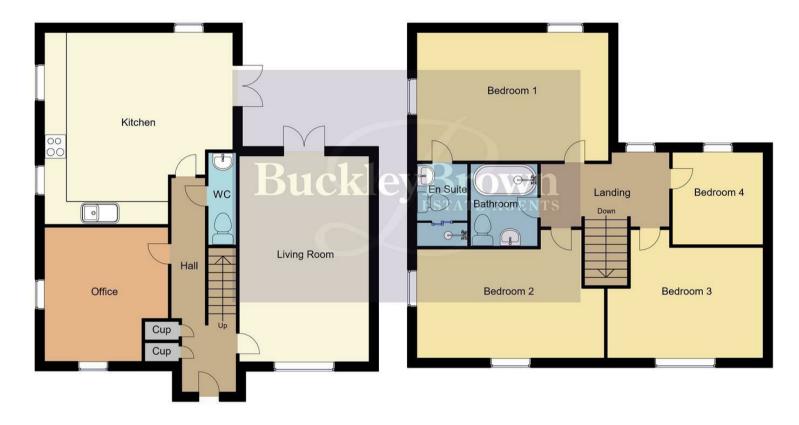

The entrance hosts a homely lounge area. This is the perfect social setting to relax and unwind, with the french doors allowing plenty of light to fill the room. The office room can be found just across the way. This is perfect for those who work from home. There is versatility for this room to become a dining area or a snug. The kitchen hosts matching cabinets and units with work surfaces over, an inset sink and integrated appliances. This is a great setting for those who enjoy cooking family meals. Completing the floor is a WC for added convenience.

Heading to the first floor, you'll discover four exceptional bedrooms, providing ample space, the master with the luxury of its very own private ensuite. The family bathroom is just off the landing and complete with a modern three-piece suite. This is a well-loved family home and is a credit to its owners.

Hall With access to;

Office With dual aspect windows.

## Living Room

With window to front elevation and french doors to rear elevation.

## Kitchen

Complete with a modern range of matching units and cabinetry, with complementary work surface over and inset sink.

Landing
With access to;

Bedroom One With dual aspect windows.

Ensuite

Including a three-piece suite.

Bedroom Two

With dual aspect windows.

Bedroom Three

With window to front elevation.

Bedroom Four

With window to rear elevation.

Bathroom

Including a three-piece suite.

Outside

Including a well-maintained lawn and patio area. With a garage to the front including a driveway for multiple cars.

Ground Floor: 62Sq.MT/667.36Sq.FT Approx. First Floor: 63Sq.MT/678.13Sq.FT Approx.