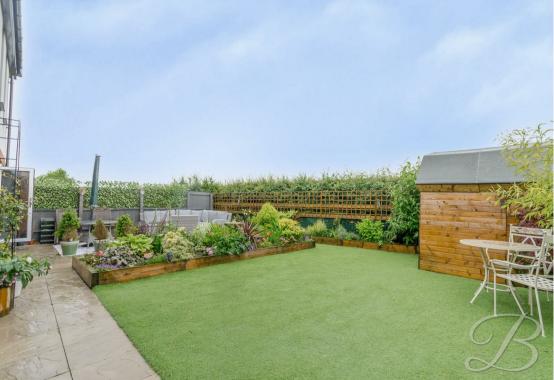

Outside provides a private and enclosed garden with a low-maintenance artificial lawn and patio area, perfect for alfresco dining. This space is of good size, perfect for hosting BBQ's in the summer months. The front offers a driveway with parking for two cars. Call today to arrange a viewing!

## Outside

A private enclosed garden with a patio area and artificial lawn. Including a driveway to the front.

Whilst every attempt has been made to ensure the accuracy of the floor plan contained here, no responsibility is taken for incorrect measurements of doors, windows, appliances and room or any error, omission or misstatement. Exterior and interior walls are drawn to scale based on interior measurements. Any figure given is for initial guidance only and should not be relied on as basis of valuation. These plans are for marketing purposes only and should be used as such by any prospective purchase. Specially no guarantee is should not be relied on as a basis of valuation. These plans are for marketing purposes only and should be used as such by any prospective purchase. Specifically no guarantee is given on the total square footage of the property if quoted on this plan.