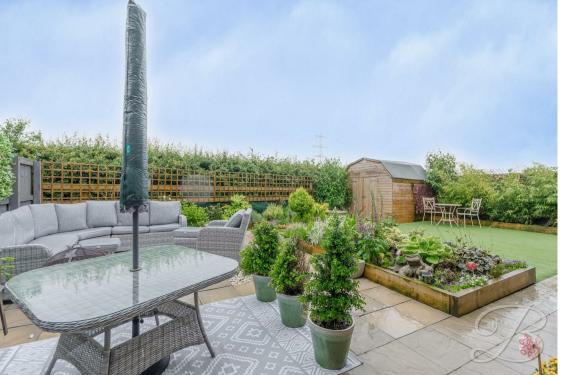

Outside provides a private and enclosed garden with a low-maintenance artificial lawn and patio area, perfect for alfresco dining. This space is of good size, perfect for hosting BBQ's in the summer months. The front offers a driveway with parking for two cars. Call today to arrange a viewing!

## Outside

A private enclosed garden with a patio area and artificial lawn. Including a driveway to the front.

Whilst every attempt has been made to ensure the accuracy of the floor plan contained here, no responsibility is taken for incorrect measurements of doors, windows, appliances and room or any error, omission or misstatement. Exterior and interior walls are drawn to scale based on interior measurements. Any figure given is for initial guidance only and should not be relied on as basis of valuation. These plans are for marketing purposes only and should be used as such by any prospective purchase. Specially no guarantee is should not be relied on as a basis of valuation. These plans are for marketing purposes only and should be used as such by any prospective purchase. Specifically no guarantee is given on the total square footage of the property if quoted on this plan.