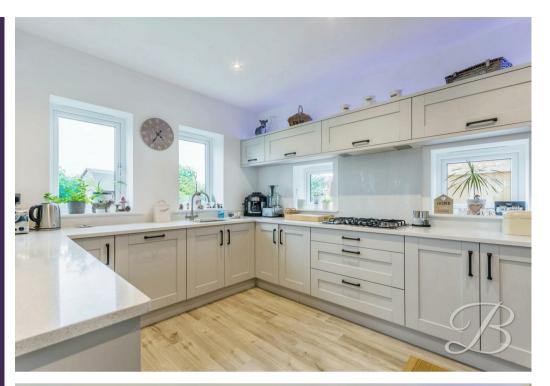

As you walk through, you will firstly find the light and airy entrance hall which leads to the living room, hosting a great area for entertaining with plenty of room for you to enjoy with family and friends. From here you'll be lead nicely to the open-plan kitchen/diner, which is fitted with a range of matching cabinets and units, with work surface and an inset sink. There is also ample space for a dining room table, great for hosting dinner parties! Impressed so far? Let's head upstairs where the excitement will continue!

Kitchen 13'1" x 12'9"
Complete with a range of matching units and cabinetry, with

complementary work surface over and inset sink.

Utility 5'2" x 11'3"
With windows to side elevation.

Landing
With access to;