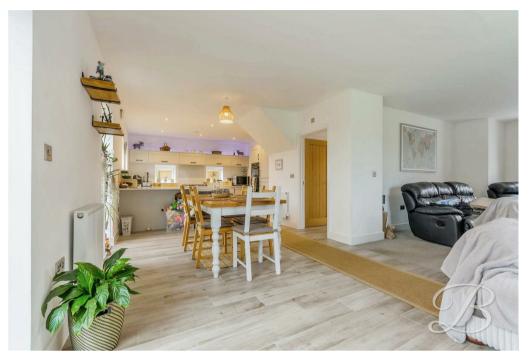

As you walk through, you will firstly find the light and airy entrance hall which leads to the living room, hosting a great area for entertaining with plenty of room for you to enjoy with family and friends. From here you'll be lead nicely to the open-plan kitchen/diner, which is fitted with a range of matching cabinets and units, with work surface and an inset sink. There is also ample space for a dining room table, great for hosting dinner parties! Impressed so far? Let's head upstairs where the excitement will continue!