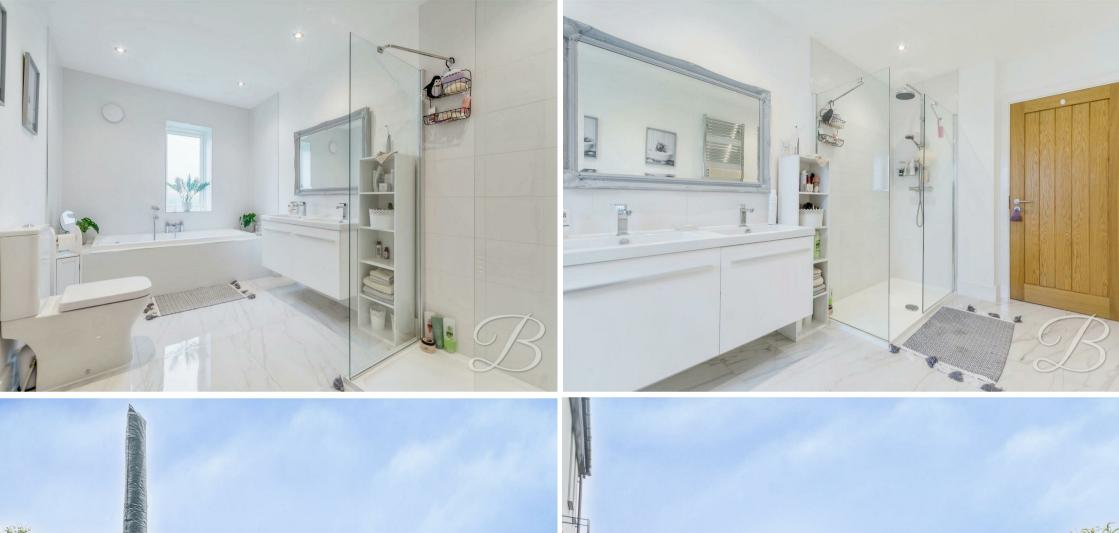

Heading upstairs, you will be met with four bedrooms hosting beautiful large windows, offering a lot of space and versatility to add your own stamp. The spacious landing in-turn provides access to a fabulous bathroom, fitted with a modern four-piece suite including high-end fixtures and fittings. This space offers a tranquil retreat to unwind.

Bathroom 13'9" x 7'5" With widow to side elevation.

Ensuite 3'8" x 4'3" Including a three-piece suite.