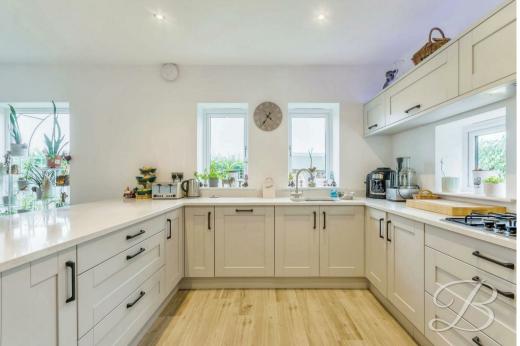

As you walk through, you will firstly find the light and airy entrance hall which leads to the living room, hosting a great area for entertaining with plenty of room for you to enjoy with family and friends. From here you'll be lead nicely to the open-plan kitchen/diner, which is fitted with a range of matching cabinets and units, with work surface and an inset sink. There is also ample space for a dining room table, great for hosting dinner parties! Impressed so far? Let's head upstairs where the excitement will continue!

Kitchen 13'1" x 12'9"
Complete with a range of matching units and cabinetry, with

complementary work surface over and inset sink.

Utility 5'2" x 11'3"
With windows to side elevation.

Landing
With access to;