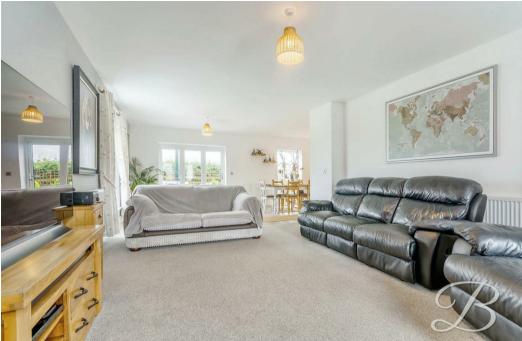

As you walk through, you will firstly find the light and airy entrance hall which leads to the living room, hosting a great area for entertaining with plenty of room for you to enjoy with family and friends. From here you'll be lead nicely to the open-plan kitchen/diner, which is fitted with a range of matching cabinets and units, with work surface and an inset sink. There is also ample space for a dining room table, great for hosting dinner parties! Impressed so far? Let's head upstairs where the excitement will continue!