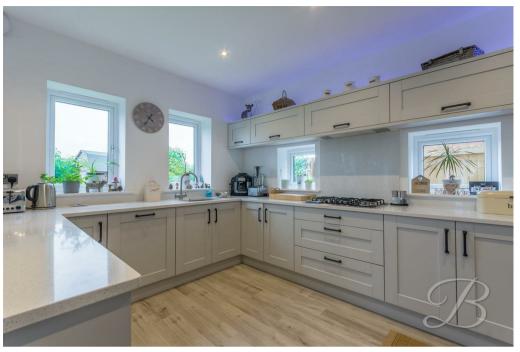

As you walk through, you will firstly find the light and airy entrance hall which leads to the living room, hosting a great area for entertaining with plenty of room for you to enjoy with family and friends. From here you'll be lead nicely to the open-plan kitchen/diner, which is fitted with a range of matching cabinets and units, with work surface and an inset sink.. There is also ample space for a dining room table, great for hosting dinner parties! Impressed so far? Let's head upstairs where the excitement will continue!

Kitchen 13'1" x 12'9"
Complete with a range of matching units and cabinetry, with

complementary work surface over and inset sink.

Utility 5'2" x 11'3"
With windows to side elevation.

Landing
With access to;