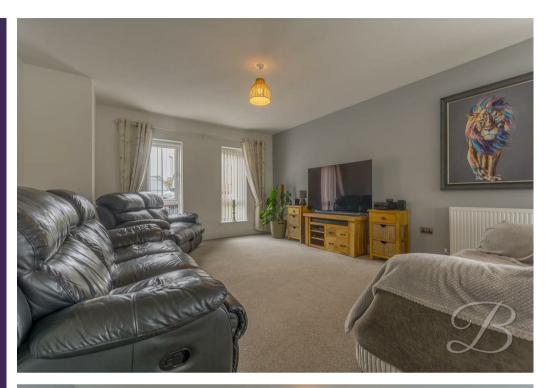

As you walk through, you will firstly find the light and airy entrance hall which leads to the living room, hosting a great area for entertaining with plenty of room for you to enjoy with family and friends. From here you'll be lead nicely to the open-plan kitchen/diner, which is fitted with a range of matching cabinets and units, with work surface and an inset sink.. There is also ample space for a dining room table, great for hosting dinner parties! Impressed so far? Let's head upstairs where the excitement will continue!

Hall With access to;

Living Room 16'7" x 13'11" With windows to front elevation.

Sun Room 10'9" x 11'10" With bifold doors leading onto the garden.

Dining Room 8'2" x 13'0" With window to rear elevation.