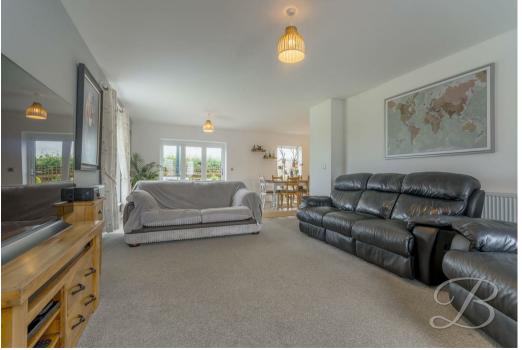

As you walk through, you will firstly find the light and airy entrance hall which leads to the living room, hosting a great area for entertaining with plenty of room for you to enjoy with family and friends. From here you'll be lead nicely to the open-plan kitchen/diner, which is fitted with a range of matching cabinets and units, with work surface and an inset sink.. There is also ample space for a dining room table, great for hosting dinner parties! Impressed so far? Let's head upstairs where the excitement will continue!

Hall With access to;

Living Room 16'7" x 13'11" With windows to front elevation.

Sun Room 10'9" x 11'10" With bifold doors leading onto the garden.

Dining Room 8'2" x 13'0" With window to rear elevation.