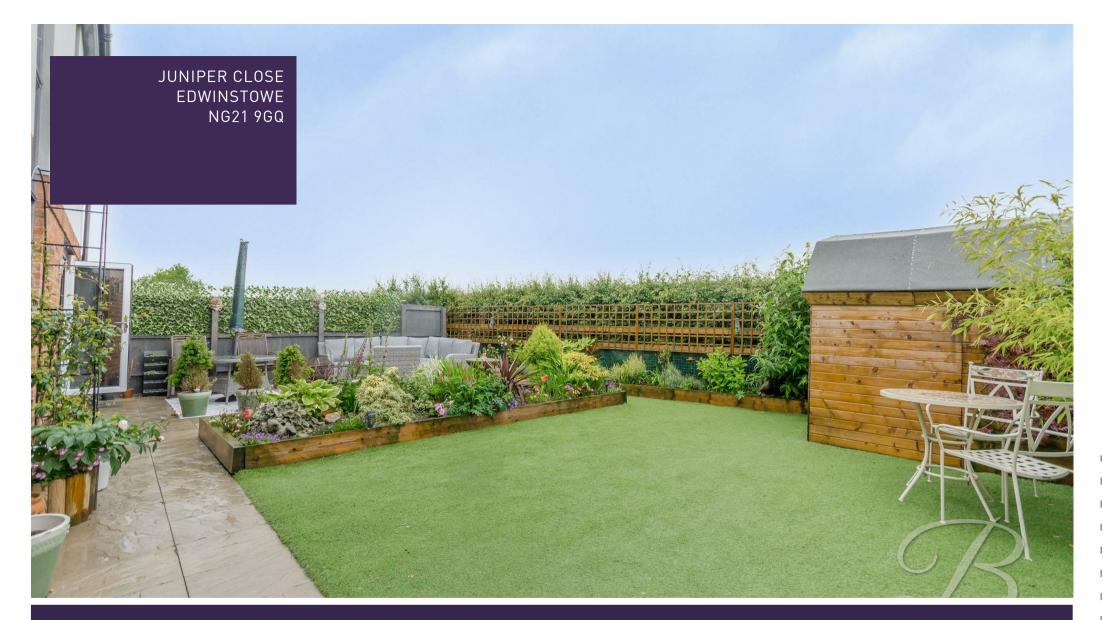

Outside provides a private and enclosed garden with a low-maintenance artificial lawn and patio area, perfect for alfresco dining. This space is of good size, perfect for hosting BBQ's in the summer months. The front offers a driveway with parking for two cars. Call today to arrange a viewing!

## Outside

A private enclosed garden with a patio area and artificial lawn. Including a driveway to the front.

Whilst every attempt has been made to ensure the accuracy of the floor plan contained here, no responsibility is taken for incorrect measurements of doors, windows, appliances and room or any error, omission or misstatement. Exterior and interior walls are drawn to scale based on interior measurements. Any figure given is for initial guidance only and should not be relied on as basis of valuation. These plans are for marketing purposes only and should be used as such by any prospective purchase. Specially no guarantee is should not be relied on as a basis of valuation. These plans are for marketing purposes only and should be used as such by any prospective purchase. Specifically no guarantee is given on the total square footage of the property if quoted on this plan.