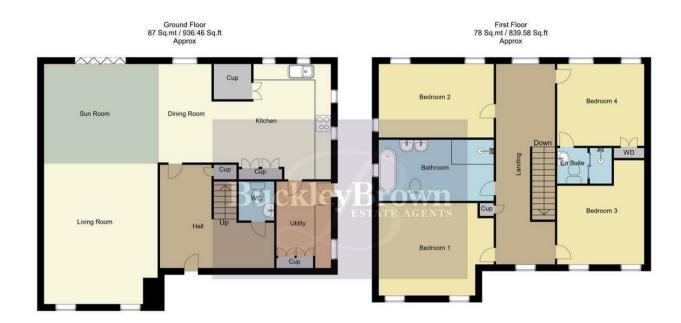

Hall With access to;

Living Room 16'7" x 13'11" With windows to front elevation.

Sun Room 10'9" x 11'10" With bifold doors leading onto the garden.

Dining Room 8'2" x 13'0" With window to rear elevation.

Kitchen 13'1" x 12'9"
Complete with a range of matching units and cabinetry, with

complementary work surface over and inset sink.

Utility 5'2" x 11'3"
With windows to side elevation.

Landing
With access to;

Bedroom One 14'0" x 11'2" With windows to front elevation.

Bedroom Two 13'10" x 9'0" Including dual aspect windows.

Bedroom Three 10'7" x 12'2" With windows to front elevation.

Bedroom Four 10'7" x 9'11" With windows to rear elevation.

Bathroom 13'9" x 7'5" With widow to side elevation.

Ensuite 3'8" x 4'3" Including a three-piece suite.

## Outside

A private enclosed garden with a patio area and artificial lawn. Including a driveway to the front.

Whilst every attempt has been made to ensure the accuracy of the floor plan contained here, no responsibility is taken for incorrect measurements of doors, windows, appliances and room or any error, omission or misstatement. Exterior and interior walls are drawn to scale based on interior measurements. Any figure given is for initial guidance only and should not be relied on as basis of valuation. These plans are for marketing purposes only and should be used as such by any prospective purchase. Specially no guarantee is should not be relied on as a basis of valuation. These plans are for marketing purposes only and should be used as such by any prospective purchase. Specifically no guarantee is given on the total square footage of the property if quoted on this plan.