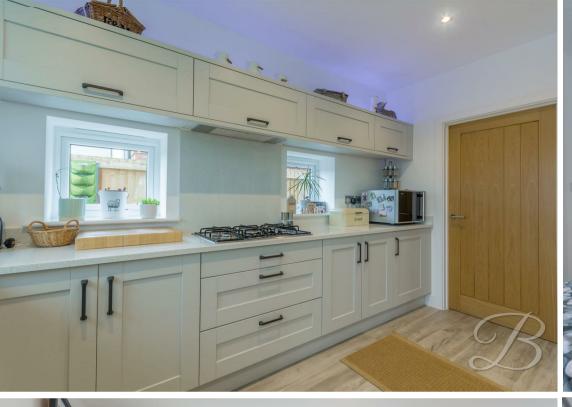

As you walk through, you will firstly find the light and airy entrance hall which leads to the living room, hosting a great area for entertaining with plenty of room for you to enjoy with family and friends. From here you'll be lead nicely to the open-plan kitchen/diner, which is fitted with a range of matching cabinets and units, with work surface and an inset sink.. There is also ample space for a dining room table, great for hosting dinner parties! Impressed so far? Let's head upstairs where the excitement will continue!

Kitchen 13'1" x 12'9"
Complete with a range of matching units and cabinetry, with

complementary work surface over and inset sink.

Utility 5'2" x 11'3"
With windows to side elevation.

Landing
With access to;