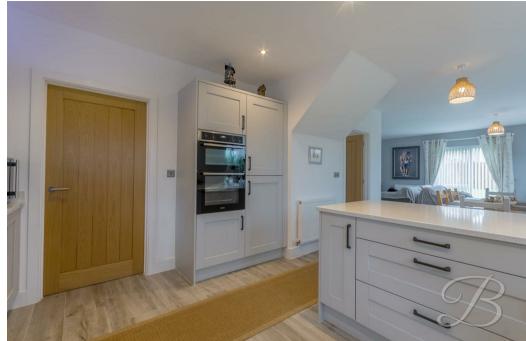

As you walk through, you will firstly find the light and airy entrance hall which leads to the living room, hosting a great area for entertaining with plenty of room for you to enjoy with family and friends. From here you'll be lead nicely to the open-plan kitchen/diner, which is fitted with a range of matching cabinets and units, with work surface and an inset sink.. There is also ample space for a dining room table, great for hosting dinner parties! Impressed so far? Let's head upstairs where the excitement will continue!

Kitchen 13'1" x 12'9"
Complete with a range of matching units and cabinetry, with

complementary work surface over and inset sink.

Utility 5'2" x 11'3"
With windows to side elevation.

Landing
With access to;