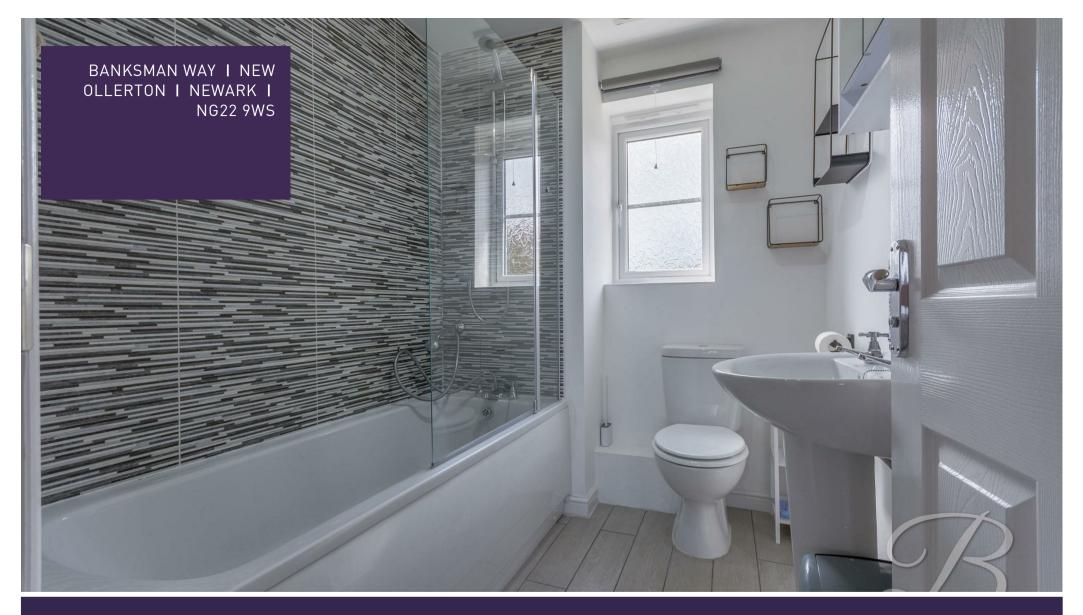

#### Bathroom 5'11" x 7'4"

Three piece suite comprising of a hand wash basin, low flush WC and bath. With a window to the rear elevation.