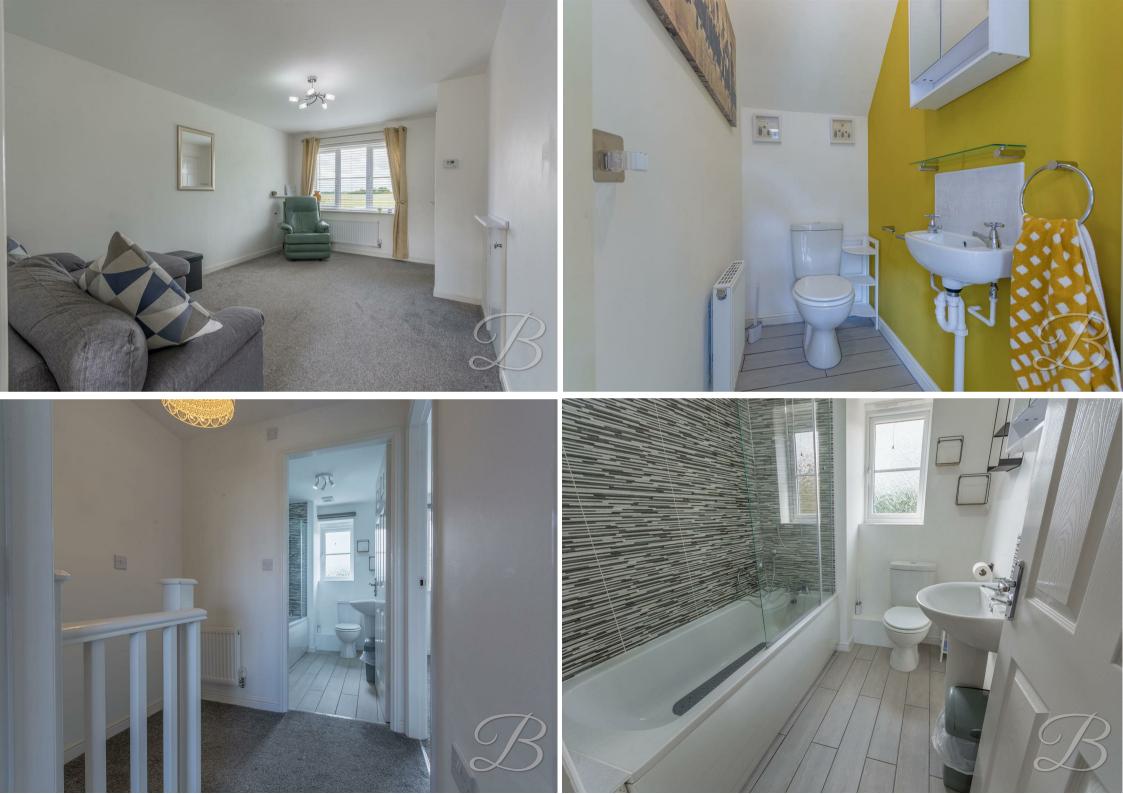

This property further hosts two well proportioned bedrooms. Just off the landing you will find a family bathroom comprising of a three piece suite. Outside continues to impress with a private driveway and further gated parking area! The garden is well looked after with lawn, patio seating area, shed/workshop and water feature. There is also fence surround offering a degree of privacy.

## WC

Fitted with a hand wash basin and a low flush WC.

Landing 5'11" x 8'4" With access to;

Bedroom One 13'6" x 10'1" With a window to the front elevation.

Bedroom Two 7'2" x 12'10" With a window to the rear elevation.

#### Bathroom 5'11" x 7'4"

Three piece suite comprising of a hand wash basin, low flush WC and bath. With a window to the rear elevation.