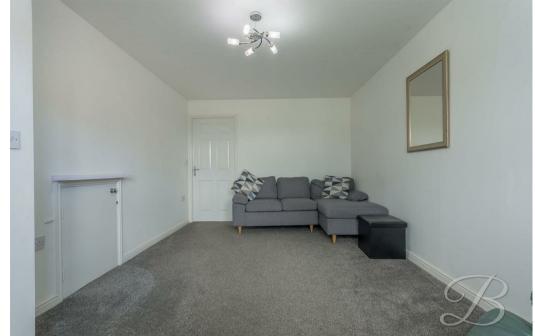

Starting with the living room which is fitted with a window to the front elevation allowing a wealth of natural daylight to flow through. The open plan kitchen/diner hosts an array of wall, base and drawer units with essential integrated appliances and ample furniture space to enjoy dinner with family and friends. This room also benefits from patio doors giving access to the garden, perfect for entertaining throughout the summer! The ground floor is complete with a handy downstairs WC. What's not to love?

# Living Room 8'8" x 15'1"

Spacious living room with a window to the front elevation. With access to a cupboard under the stairs.

Kitchen/Dining Room 13'5" x 7'9" Complete with a range of matching cabinets and worktop units, inset sink and drainer, integrated appliances and a window to the rear elevation. There is also a fitted washing machine/tumble dryer and fridge/freezer. Ample furniture space with access to a handy downstairs WC and patio doors fitted to the rear.