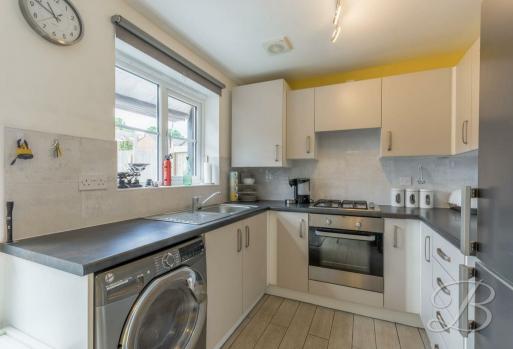

Starting with the living room which is fitted with a window to the front elevation allowing a wealth of natural daylight to flow through. The open plan kitchen/diner hosts an array of wall, base and drawer units with essential integrated appliances and ample furniture space to enjoy dinner with family and friends. This room also benefits from patio doors giving access to the garden, perfect for entertaining throughout the summer! The ground floor is complete with a handy downstairs WC. What's not to love?

# Living Room 8'8" x 15'1"

Spacious living room with a window to the front elevation. With access to a cupboard under the stairs.

Kitchen/Dining Room 13'5" x 7'9" Complete with a range of matching cabinets and worktop units, inset sink and drainer, integrated appliances and a window to the rear elevation. There is also a fitted washing machine/tumble dryer and fridge/freezer. Ample furniture space with access to a handy downstairs WC and patio doors fitted to the rear.