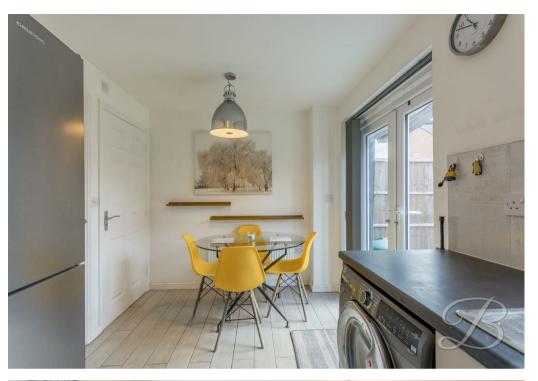

Starting with the living room which is fitted with a window to the front elevation allowing a wealth of natural daylight to flow through. The open plan kitchen/diner hosts an array of wall, base and drawer units with essential integrated appliances and ample furniture space to enjoy dinner with family and friends. This room also benefits from patio doors giving access to the garden, perfect for entertaining throughout the summer! The ground floor is complete with a handy downstairs WC. What's not to love?

# Living Room 8'8" x 15'1"

Spacious living room with a window to the front elevation. With access to a cupboard under the stairs.

Kitchen/Dining Room 13'5" x 7'9" Complete with a range of matching cabinets and worktop units, inset sink and drainer, integrated appliances and a window to the rear elevation. There is also a fitted washing machine/tumble dryer and fridge/freezer. Ample furniture space with access to a handy downstairs WC and patio doors fitted to the rear.