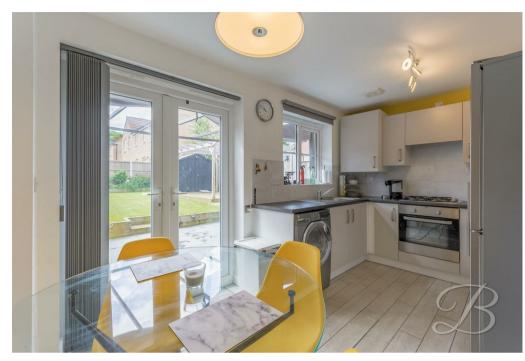

Starting with the living room which is fitted with a window to the front elevation allowing a wealth of natural daylight to flow through. The open plan kitchen/diner hosts an array of wall, base and drawer units with essential integrated appliances and ample furniture space to enjoy dinner with family and friends. This room also benefits from patio doors giving access to the garden, perfect for entertaining throughout the summer! The ground floor is complete with a handy downstairs WC. What's not to love?

# Living Room 8'8" x 15'1"

Spacious living room with a window to the front elevation. With access to a cupboard under the stairs.

Kitchen/Dining Room 13'5" x 7'9" Complete with a range of matching cabinets and worktop units, inset sink and drainer, integrated appliances and a window to the rear elevation. There is also a fitted washing machine/tumble dryer and fridge/freezer. Ample furniture space with access to a handy downstairs WC and patio doors fitted to the rear.