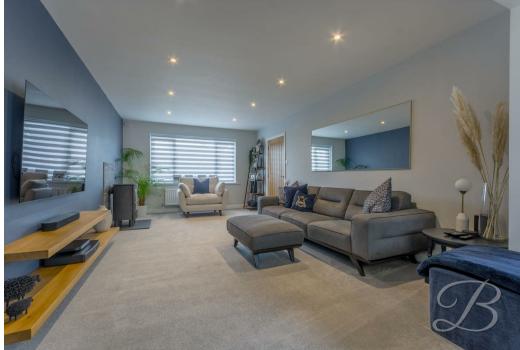

The ground floor boasts incredible accommodation. Starting with the spacious living room with ample furniture space, making this a lovely space to relax after a long day! Flowing through to the dining room where you will find a light and airy space to enjoy sit down meals or even host dinner parties. This room is also complimented seamlessly with patio doors giving access to the garden. Moving through to the kitchen which offers an extensive range of matching units and appliances, making it simple to show off your culinary skills. Additionally, the kitchen benefits from a pantry for added convenience.

### Living Room 11'10" x 19'11"

Spacious living room with a free standing log burner fireplace and a window to the front elevation.