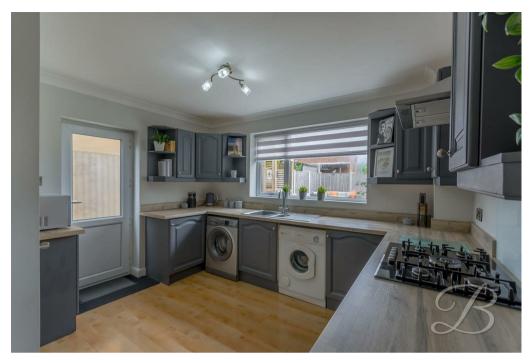

The ground floor boasts incredible accommodation. Starting with the spacious living room with ample furniture space, making this a lovely space to relax after a long day! Flowing through to the dining room where you will find a light and airy space to enjoy sit down meals or even host dinner parties. This room is also complimented seamlessly with patio doors giving access to the garden. Moving through to the kitchen which offers an extensive range of matching units and appliances, making it simple to show off your culinary skills. Additionally, the kitchen benefits from a pantry for added convenience.

### Kitchen 8'6" x 11'10"

Complete with a range of matching cabinets and worktop units, inset sink and drainer, integrated appliances. There is also space and plumbing for a washing

machine and tumble dryer. Along with a pantry for additional storage and an external door to the side elevation. Pantry (0.88 x 1.64)