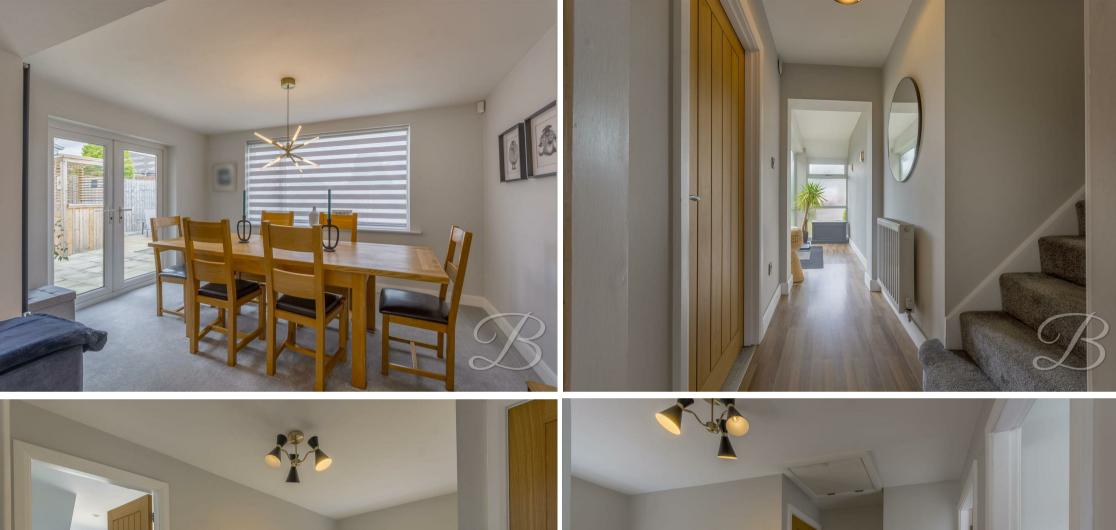

#### Dining Room 8'10" x 12'7"

Ample furniture space with a window to the rear elevation along with patio doors to the side, giving access to the garden.

## Hallway With access to: