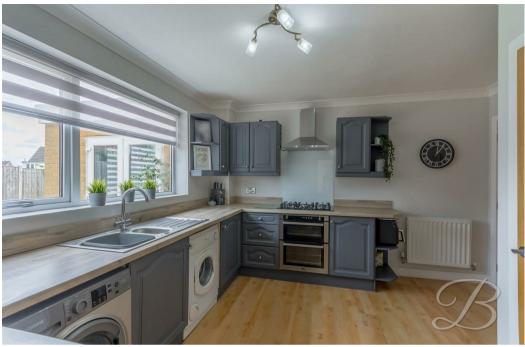

### Kitchen 8'6" x 11'10"

Complete with a range of matching cabinets and worktop units, inset sink and drainer, integrated appliances. There is also space and plumbing for a washing

machine and tumble dryer. Along with a pantry for additional storage and an external door to the side elevation. Pantry (0.88 x 1.64)