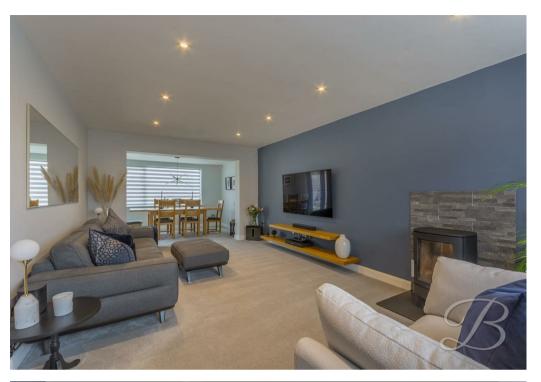

The ground floor boasts incredible accommodation. Starting with the spacious living room with ample furniture space, making this a lovely space to relax after a long day! Flowing through to the dining room where you will find a light and airy space to enjoy sit down meals or even host dinner parties. This room is also complimented seamlessly with patio doors giving access to the garden. Moving through to the kitchen which offers an extensive range of matching units and appliances, making it simple to show off your culinary skills. Additionally, the kitchen benefits from a pantry for added convenience.

### Living Room 11'10" x 19'11"

Spacious living room with a free standing log burner fireplace and a window to the front elevation.