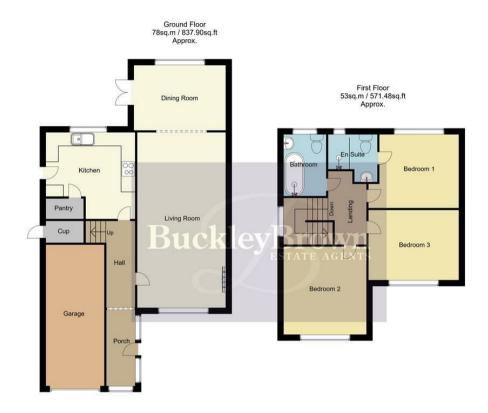

The ground floor boasts incredible accommodation. Starting with the spacious living room with ample furniture space, making this a lovely space to relax after a long day! Flowing through to the dining room where you will find a light and airy space to enjoy sit down meals or even host dinner parties. This room is also complimented seamlessly with patio doors giving access to the garden. Moving through to the kitchen which offers an extensive range of matching units and appliances, making it simple to show off your culinary skills. Additionally, the kitchen benefits from a pantry for added convenience.

The first floor hosts three excellent bedrooms, all of which have been kept to a high standard with modern decor for plenty of versatility. The master bedroom also has the luxury of its very own private en suite. Furthermore, the family bathroom can be found just off the landing and complete with a modern three piece suite.

#### Porch

With surrounding windows and further access to;

## Hallway With access to:

### Living Room 11'10" x 19'11"

Spacious living room with a free standing log burner fireplace and a window to the front elevation.

#### Dining Room 8'10" x 12'7"

Ample furniture space with a window to the rear elevation along with patio doors to the side, giving access to the garden.

### Kitchen 8'6" x 11'10"

Complete with a range of matching cabinets and worktop units, inset sink and drainer, integrated appliances. There is also space and plumbing for a washing

machine and tumble dryer. Along with a pantry for additional storage and an external door to the side elevation. Pantry (0.88 x 1.64)

## Landing

With a window to the side elevation and further access to;

## Bedroom One 9'11" x 10'8"

With a window to the rear elevation and access to a private en suite.

## En suite 6'7" x 6'7"

Three piece suite comprising of a hand wash basin, low flush WC and shower. With a window to the rear elevation.

# Bedroom Two 10'11" x 11'10" With a window to the front elevation.

Bedroom Three 9'6" x 11'11"
With a window to the front elevation.

#### Bathroom 6'0" x 8'5"

Modern three piece suite including a hand wash basin, low flush WC and bath with overhead shower. With a window to the rear elevation.

## Garage 7'10" x 18'8"

Accessible from the front elevation.

#### Outside

Low maintenance frontage with private driveway and garage allowing for off road parking. To the rear there is well established garden with lawn, patio seating area and fence surround.

Whilst every attempt has been made to ensure the accuracy of the floor plan contained here, no responsibility is taken for incorrect measurements of doors, windows, appliances and room or any error, omission or misstatement. Exterior and interior walls are drawn to scale based on interior measurements. Any figure given is for initial guidance only and should not be relied on as basis of valuation. These plans are for marketing purposes only and should be used as such by any prospective purchase. Specially no guarantee is should not be relied on as a basis of valuation. These plans are for marketing purposes only and should be used as such by any prospective purchase. Specifically no guarantee is given on the total square footage of the property if quoted on this plan.