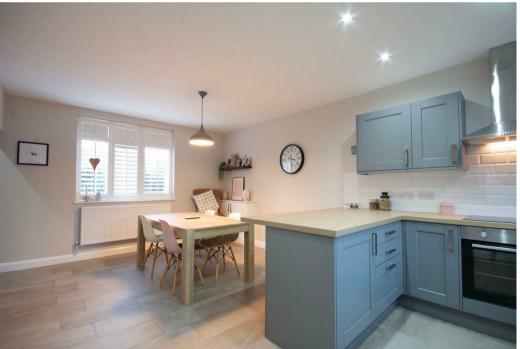

## Kitchen/Dining Room

With tiled flooring, fitted shaker style wall and base units, work surface, ceramic hob, metro tiles, inset anthracite coloured sink with chrome mixer tap, electric oven, integrated dishwasher, cooker hood and breakfast bar. Space for free standing fridge/freezer, anthracite vertical radiator. Along with down lights and window overlooking rear garden. The dining area has double radiator, window to front elevation and extra cupboard space housing electric meter and shutters.