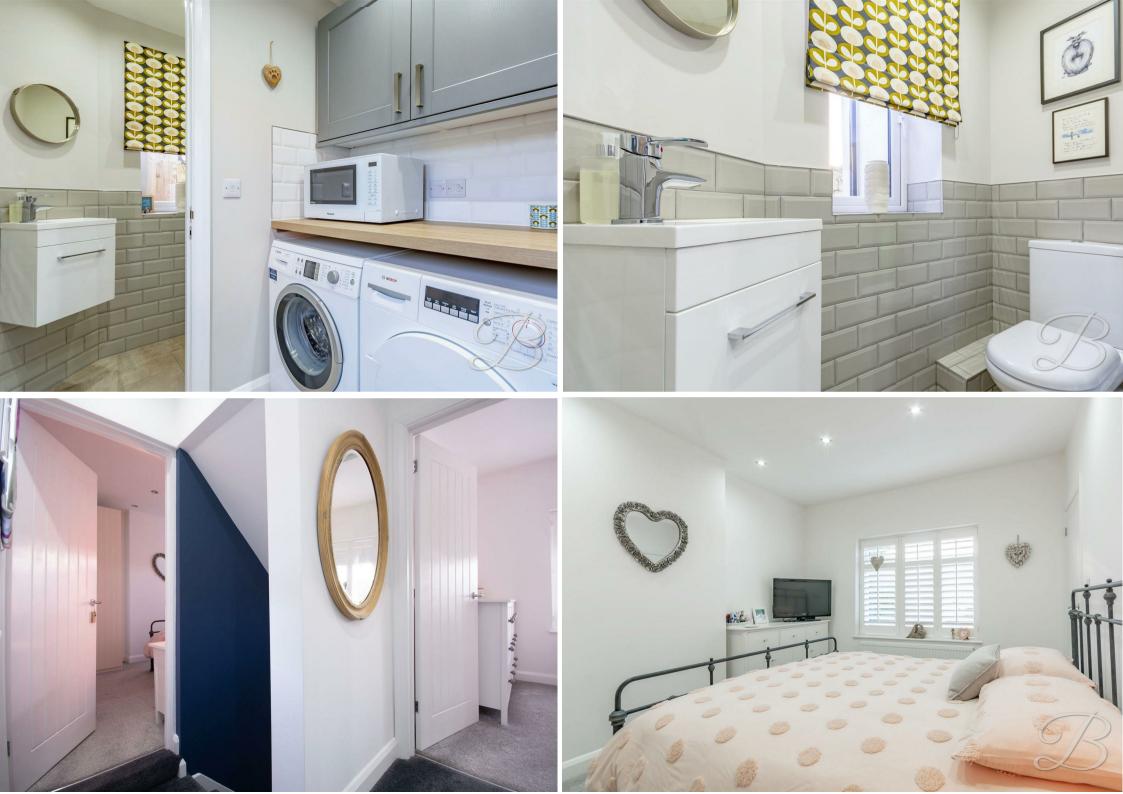

## Utility

With tiled flooring, work surface, metro tiles, additional fitted wall units, plumbing for washing machine, space for tumble dryer, anthracite vertical radiator, extractor fan and half glazed UPVC door leading to rear garden.

#### WC

With tiled flooring, low flush WC, wash hand basin and vanity unit, metro tiles, chrome full sized heated towel rail, extractor fan and window to side elevation.

#### Master Bedroom

With carpet to flooring, double radiator, down lights and window to front elevation. Along with a spacious, carpeted full height, walk in cupboard with light. Virgin Media point and shutters.

### Bathroom

With tiled flooring, 'P' shaped panelled bath, chrome thermostatic shower with rainfall shower head, low flush WC, pedestal sink, full size chrome heated towel rail and complementary full height tiling. Extractor fan and down lights.