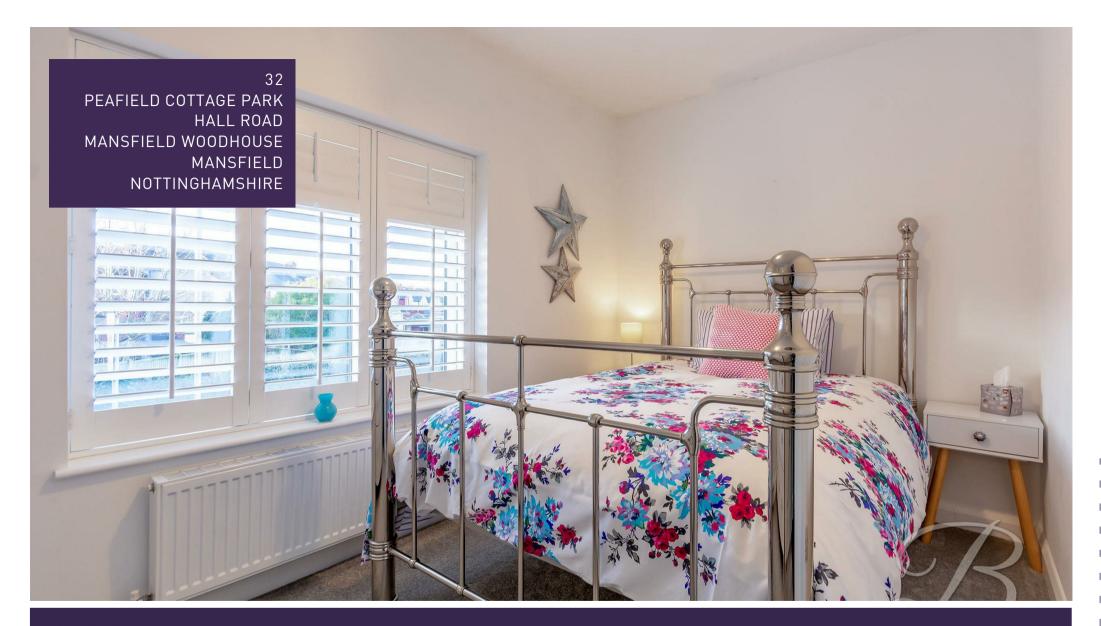

The light and airy decor continues to the first floor, where there are three spacious bedrooms all presented with an elegant, immaculate, minimalist finish. Along with a family bathroom, you will love the useful full height, walk in cupboard off from the master bedroom, ideal for additional storage.

#### Master Bedroom

With carpet to flooring, double radiator, down lights and window to front elevation. Along with a spacious, carpeted full height, walk in cupboard with light. Virgin Media point and shutters.

### Bedroom Two

With carpet to flooring, double radiator and window to front elevation. There are also shutters.