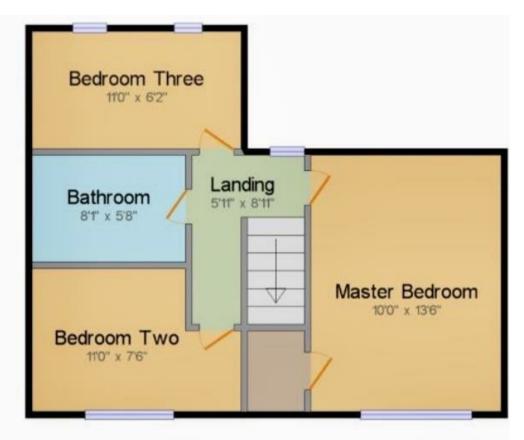

The light and airy decor continues to the first floor, where there are three spacious bedrooms all presented with an elegant, immaculate, minimalist finish. Along with a family bathroom, you will love the useful full height, walk in cupboard off from the master bedroom, ideal for additional storage.

#### Master Bedroom

With carpet to flooring, double radiator, down lights and window to front elevation. Along with a spacious, carpeted full height, walk in cupboard with light. Virgin Media point and shutters.

### Bedroom Two

With carpet to flooring, double radiator and window to front elevation. There are also shutters.

### Bedroom Three

With carpet to flooring, velux window, double radiator and additional window to side elevation.

### Bathroom

With tiled flooring, 'P' shaped panelled bath, chrome thermostatic shower with rainfall shower head, low flush WC, pedestal sink, full size chrome heated towel rail and complementary full height tiling. Extractor fan and down lights.