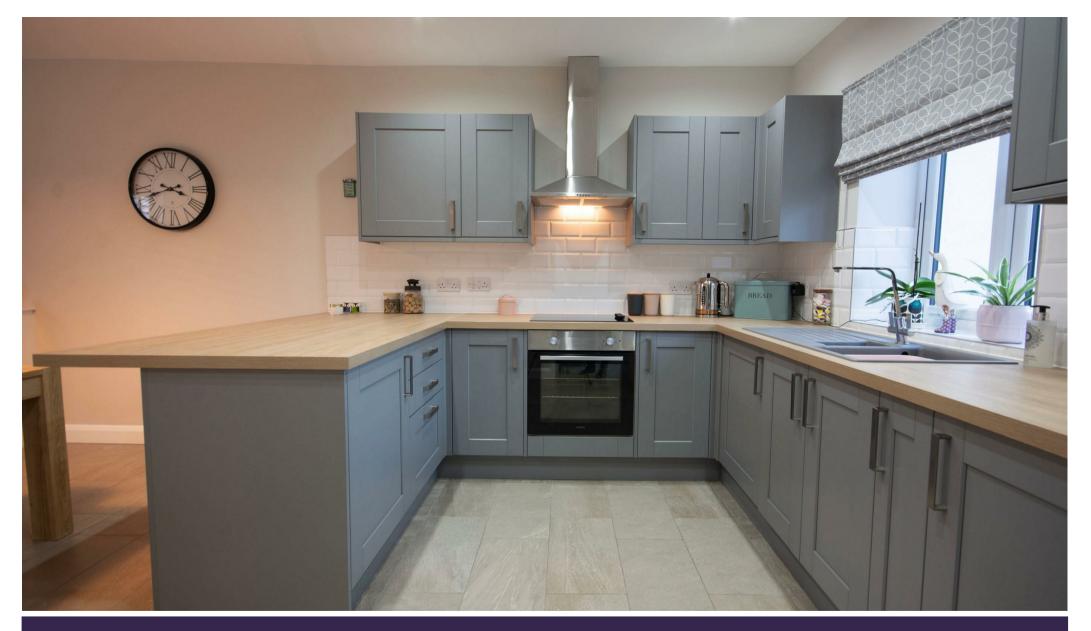

## Kitchen/Dining Room

With tiled flooring, fitted shaker style wall and base units, work surface, ceramic hob, metro tiles, inset anthracite coloured sink with chrome mixer tap, electric oven, integrated dishwasher, cooker hood and breakfast bar. Space for free standing fridge/freezer, anthracite vertical radiator. Along with down lights and window overlooking rear garden. The dining area has double radiator, window to front elevation and extra cupboard space housing electric meter and shutters.