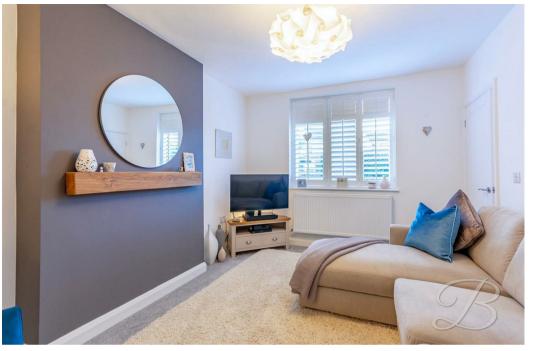

# Living Room

With carpet to flooring, double radiator and window to front elevation. Virgin Media point and shutters.