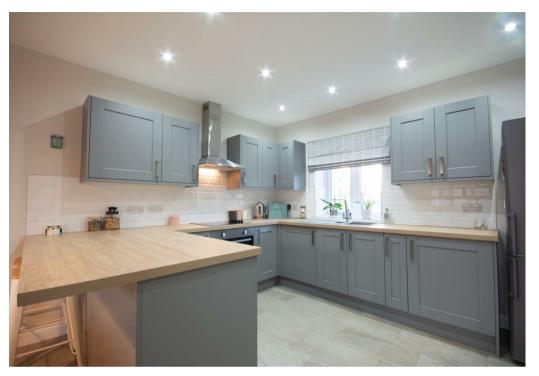

## Kitchen/Dining Room

With tiled flooring, fitted shaker style wall and base units, work surface, ceramic hob, metro tiles, inset anthracite coloured sink with chrome mixer tap, electric oven, integrated dishwasher, cooker hood and breakfast bar. Space for free standing fridge/freezer, anthracite vertical radiator. Along with down lights and window overlooking rear garden. The dining area has double radiator, window to front elevation and extra cupboard space housing electric meter and shutters.