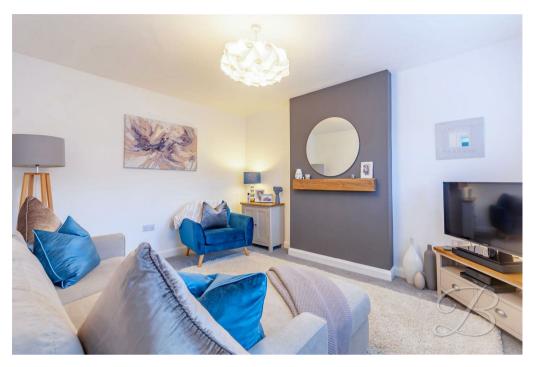

# Living Room

With carpet to flooring, double radiator and window to front elevation. Virgin Media point and shutters.