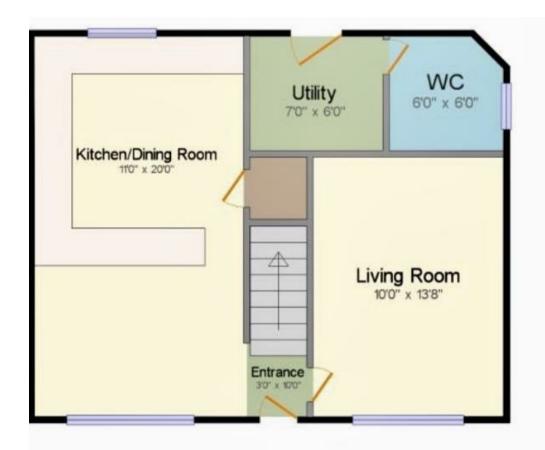

Stepping inside, you will find a good sized living room and an excellent open plan kitchen diner. Let's not forget the handy utility room with space and plumbing for a washing machine and tumble dryer. Completing this floor is a convenient WC.

## Kitchen/Dining Room

With tiled flooring, fitted shaker style wall and base units, work surface, ceramic hob, metro tiles, inset anthracite coloured sink with chrome mixer tap, electric oven, integrated dishwasher, cooker hood and breakfast bar. Space for free standing fridge/freezer, anthracite vertical radiator. Along with down lights and window overlooking rear garden. The dining area has double radiator, window to front elevation and extra cupboard space housing electric meter and shutters.

## Utility

With tiled flooring, work surface, metro tiles, additional fitted wall units, plumbing for washing machine, space for tumble dryer, anthracite vertical radiator, extractor fan and half glazed UPVC door leading to rear garden.

#### WC

With tiled flooring, low flush WC, wash hand basin and vanity unit, metro tiles, chrome full sized heated towel rail, extractor fan and window to side elevation.