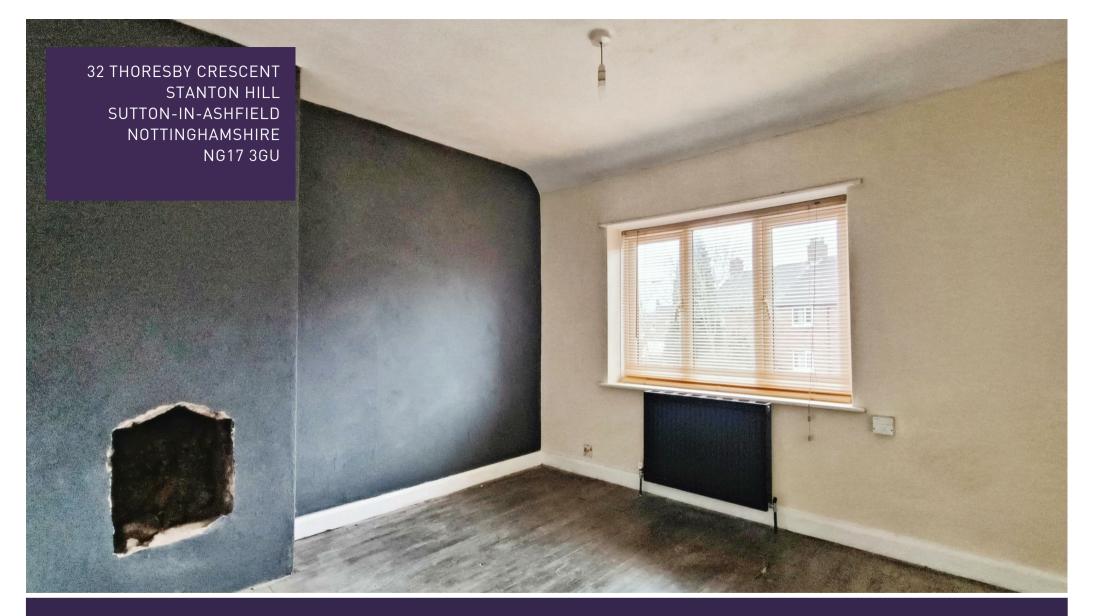

## Lounge

With a window to the front elevation, a central heating radiator and double doors which provide access onto the rear garden. There is also a feature fireplace.