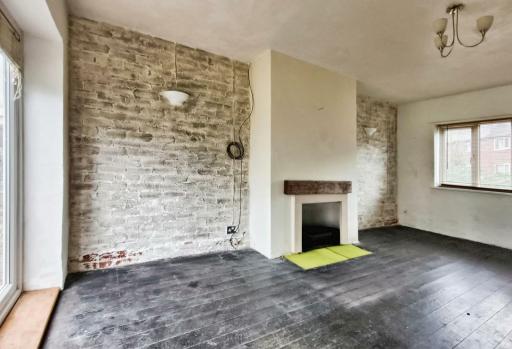

## Lounge

With a window to the front elevation, a central heating radiator and double doors which provide access onto the rear garden. There is also a feature fireplace.