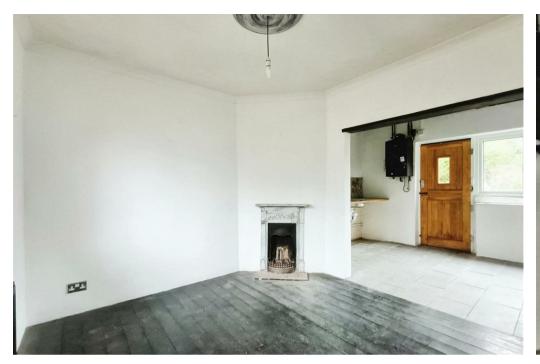

## **Dining Room**

With a window to the front elevation, central heating radiator and feature fireplace. There is an opening into the kitchen.

## Kitchen

With sink and drainer set into work surface. With a window to the rear elevation and door which provides access onto the rear garden. Landing Doors provide access into;