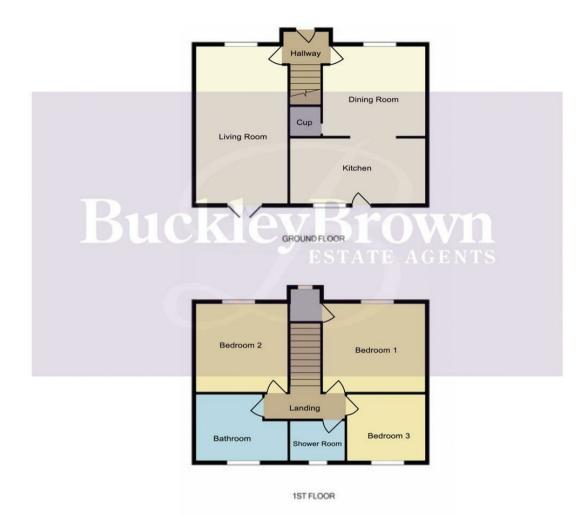

The first floor landing in-turn provides access to three versatile bedrooms, all of which are of an excellent size and present an opportunity to add your own personal touch, together with a bathroom just off the landing and shower room.

## Lounge

With a window to the front elevation, a central heating radiator and double doors which provide access onto the rear garden. There is also a feature fireplace.

## **Dining Room**

With a window to the front elevation, central heating radiator and feature fireplace. There is an opening into the kitchen.

## Kitchen

With sink and drainer set into work surface. With a window to the rear elevation and door which provides access onto the rear garden. Landing Doors provide access into;

#### Bedroom One

With a window the front elevation and a central heating radiator.

### Bedroom Two

With a window the front elevation and a central heating radiator. There is also a useful storage cupboard.

## Bedroom Three

With a window the rear elevation and a central heating radiator.

### Bathroom

Fitted with a three-piece suite comprising low level WC, pedestal hand wash basin and panelled bath. With a window to the rear elevation.

# Shower Room

With a low level WC, hand wash basin and shower tray with electric shower. With a window to the rear elevation.

### Outside

There is a driveway to the front elevation which provides off-street parking. To the rear there is a generously sized garden which is mainly laid to lawn.

Whist every attempt has been made to ensure the accuracy of the floor plan contained here, measurements of doors, windows, norms and any other items are approximate and no responsibility is taken for any ener, ornaission, or mis-statement. The plans is for italiatative purposes only and should be used as such by any prospective purchaser. The services, systems and applances shown have not been tested and no guarantee as to their operativity or efficancy can be given Made with Metropix G2018