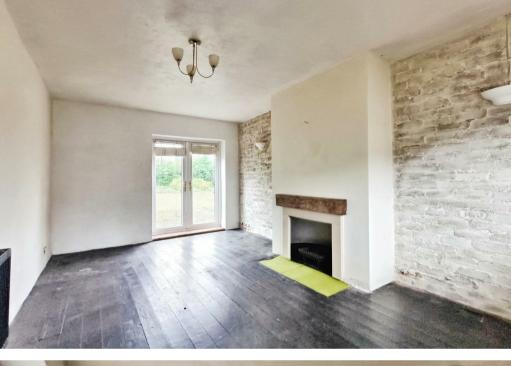

## Lounge

With a window to the front elevation, a central heating radiator and double doors which provide access onto the rear garden. There is also a feature fireplace.