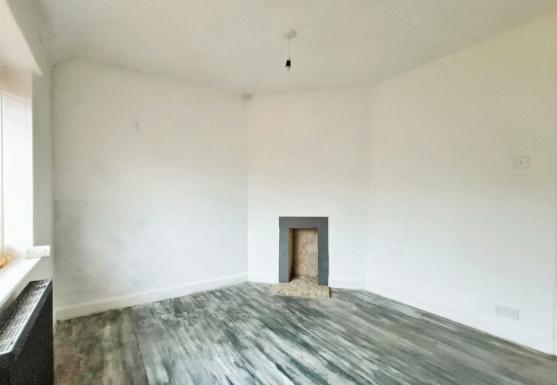

#### Lounge

With a window to the front elevation, a central heating radiator and double doors which provide access onto the rear garden. There is also a feature fireplace.

### Dining Room

With a window to the front elevation, central heating radiator and feature fireplace. There is an opening into the kitchen.