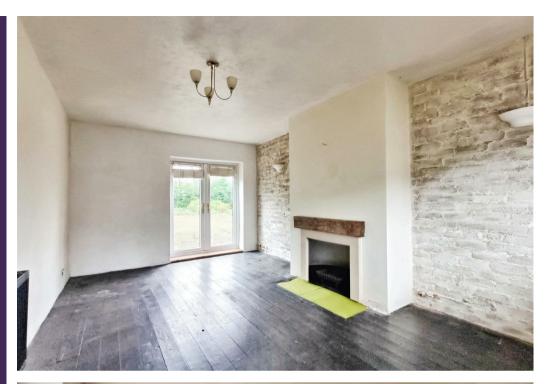

As you walk through the entrance hallway you will be welcomed into the main living space, which is also of a brilliant size and benefits from double doors leading out onto the garden, making it perfect for entertaining. Just off from here you will find the dining room which leads nicely into a spacious kitchen area which offers so much potential to make it your own.

#### Lounge

With a window to the front elevation, a central heating radiator and double doors which provide access onto the rear garden. There is also a feature fireplace.