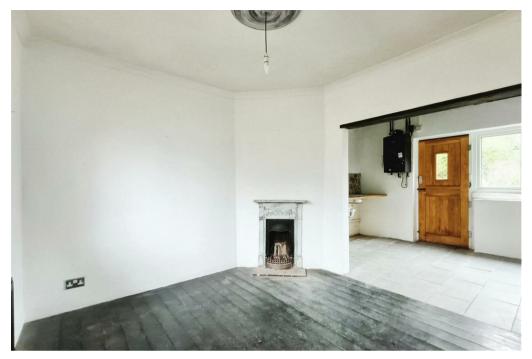

### Dining Room

With a window to the front elevation, central heating radiator and feature fireplace. There is an opening into the kitchen.

#### Kitchen

With sink and drainer set into work surface. With a window to the rear elevation and door which provides access onto the rear garden.