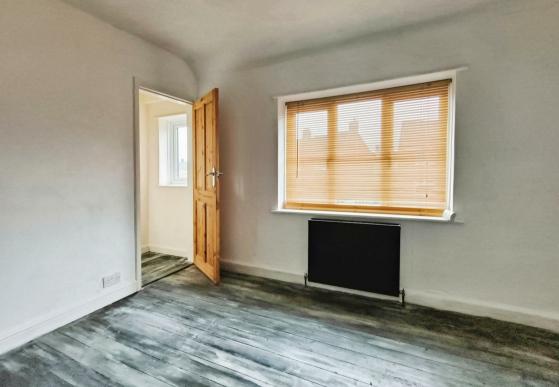

#### Lounge

With a window to the front elevation, a central heating radiator and double doors which provide access onto the rear garden. There is also a feature fireplace.

#### Bedroom One

With a window the front elevation and a central heating radiator.

## Bedroom Two

With a window the front elevation and a central heating radiator. There is also a useful storage cupboard.

#### Bedroom Three

With a window the rear elevation and a central heating radiator.