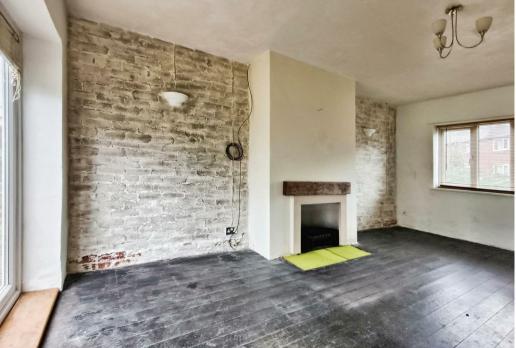

As you walk through the entrance hallway you will be welcomed into the main living space, which is also of a brilliant size and benefits from double doors leading out onto the garden, making it perfect for entertaining. Just off from here you will find the dining room which leads nicely into a spacious kitchen area which offers so much potential to make it your own.

#### Lounge

With a window to the front elevation, a central heating radiator and double doors which provide access onto the rear garden. There is also a feature fireplace.