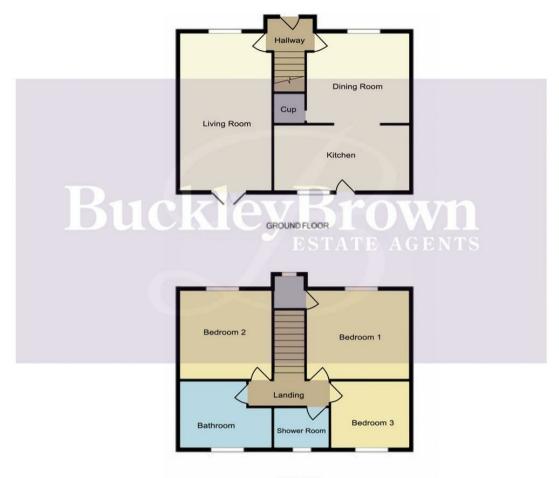

As you walk through the entrance hallway you will be welcomed into the main living space, which is also of a brilliant size and benefits from double doors leading out onto the garden, making it perfect for entertaining. Just off from here you will find the dining room which leads nicely into a spacious kitchen area which offers so much potential to make it your own.

The first floor landing in-turn provides access to three versatile bedrooms, all of which are of an excellent size and present an opportunity to add your own personal touch, together with a bathroom just off the landing and shower room.

#### 1ST FLOOR

Whilst every attempt has been made to ensure the accuracy of the floor plan contained here, measurements of doors, windows, rooms and any other liters are approximate and no responsibility is taken for any ency, ornisiston, or mis-statement. The plan is for flusteative purposes only and should be used as such by any prospective purchaser. The services, systems and appliances shown have not been tested and no guarantee as to their operability or efficiency can be given.