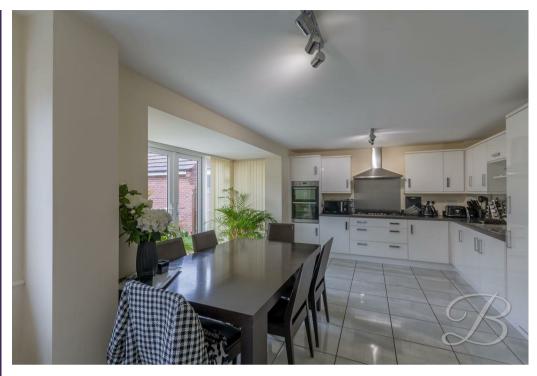

As you walk inside, you will first of all be welcomed into the spacious entrance hallway and will be lead into the lovely family lounge. There is a great sense of space to add your own furnishings here. The kitchen is fitted with a range of modern cabinetry and units, an inset sink and integrated appliances, not to mention the space here to add a dining room table and chairs if you wish. There are also french doors fitted with multiple large windows, allowing plenty of natural light to fill the room. Just next door hosts a utility room with space for additional appliances and extra storage. Completing the ground floor is a WC for added convenience.

Hall With access to;

Living Room 10'6" x 17'7" With a bay windopw to front elevation.

Kitchen/Dining Room 11'5" x 19'9" Complete with a range of matching units and cabinetry, with complementary work surface over and inset sink. With a bay window to rear elevation.