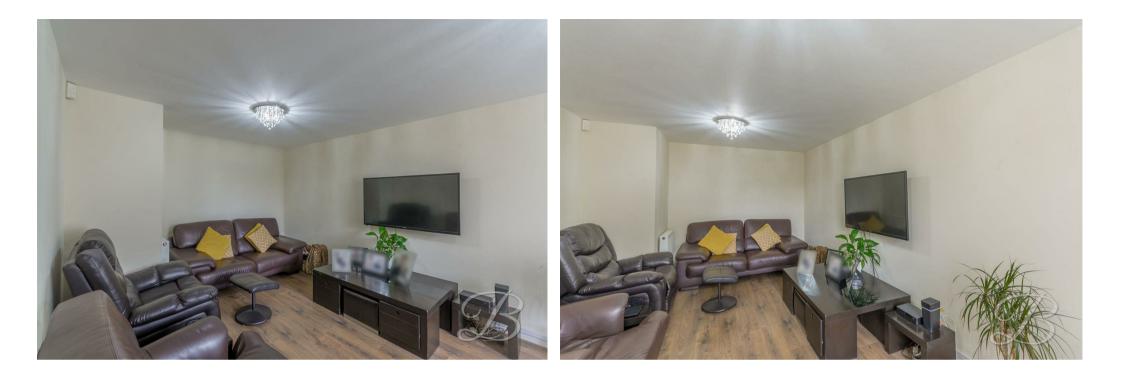

As you walk inside, you will first of all be welcomed into the spacious entrance hallway and will be lead into the lovely family lounge. There is a great sense of space to add your own furnishings here. The kitchen is fitted with a range of modern cabinetry and units, an inset sink and integrated appliances, not to mention the space here to add a dining room table and chairs if you wish. There are also french doors fitted with multiple large windows, allowing plenty of natural light to fill the room. Just next door hosts a utility room with space for additional appliances and extra storage. Completing the ground floor is a WC for added convenience.

Hall With access to;

Living Room 10'6" x 17'7" With a bay windopw to front elevation.

Kitchen/Dining Room 11'5" x 19'9" Complete with a range of matching units and cabinetry, with complementary work surface over and inset sink. With a bay window to rear elevation.