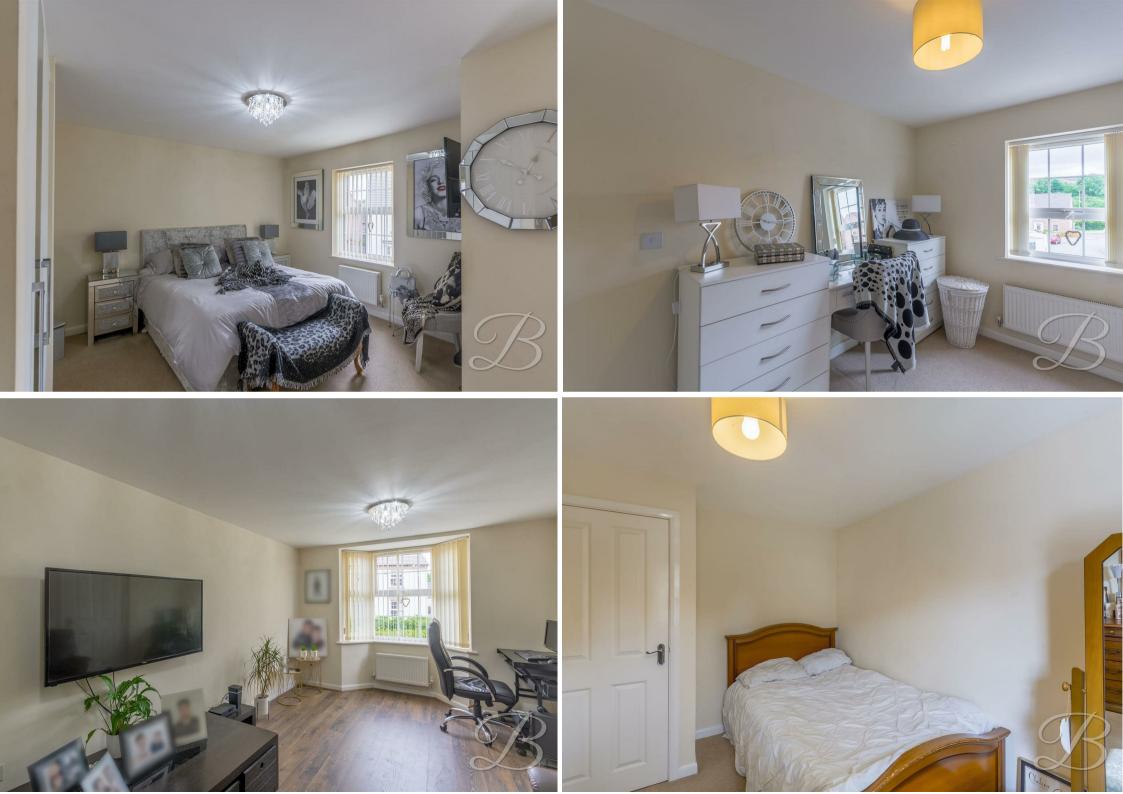

Now that you've seen all the ground floor has to offer, let's take a walk upstairs, where you will be just as impressed! From the landing, you'll gain access to four well-sized bedrooms, the master with fitted with an impressive range of wardrobes and a private modern ensuite for added luxury. The family bathroom has been decorated in a minimalistic style, including a fitted four piece suite with a separate shower cubicle and a paneled bath. This property provides a blank canvas, making it easy to get creative and add your own personal touches!

Bedroom Four 8'8" x 13'7" With window to front elevation.

Ensuite 6'3" x 7'3" With window to side elevation.

Bathroom 6'4" x 10'5" Including a four-piece suite including a shower cubicle and bath with hand wash basin and low flush WC.