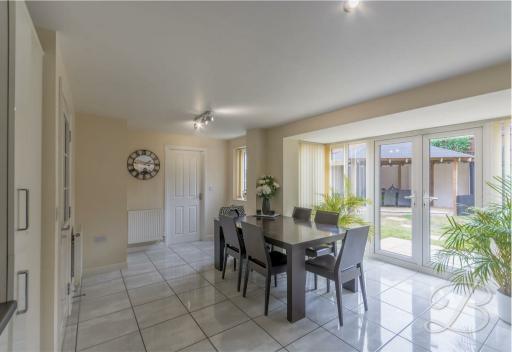

As you walk inside, you will first of all be welcomed into the spacious entrance hallway and will be lead into the lovely family lounge. There is a great sense of space to add your own furnishings here. The kitchen is fitted with a range of modern cabinetry and units, an inset sink and integrated appliances, not to mention the space here to add a dining room table and chairs if you wish. There are also french doors fitted with multiple large windows, allowing plenty of natural light to fill the room. Just next door hosts a utility room with space for additional appliances and extra storage. Completing the ground floor is a WC for added convenience.

Hall With access to;

Living Room 10'6" x 17'7" With a bay windopw to front elevation.

Kitchen/Dining Room 11'5" x 19'9" Complete with a range of matching units and cabinetry, with complementary work surface over and inset sink. With a bay window to rear elevation.