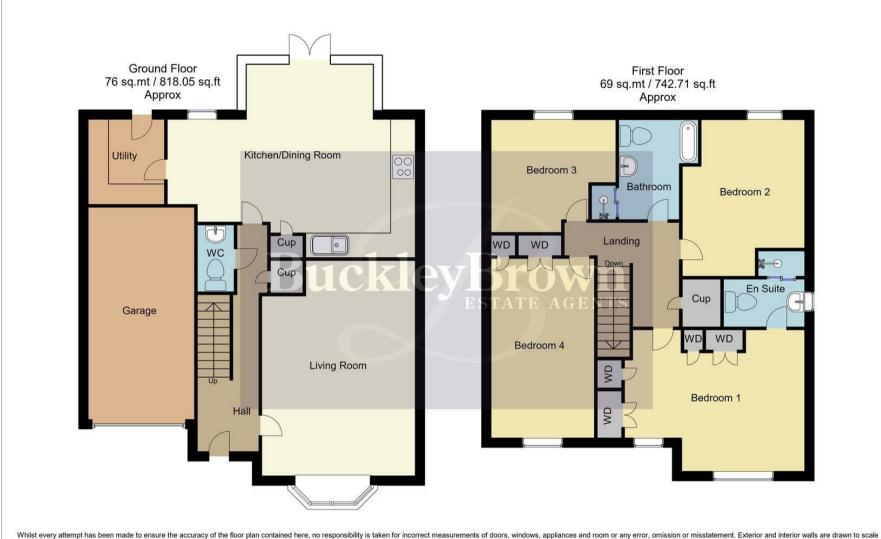

Hall With access to;

Living Room 10'6" x 17'7" With a bay windopw to front elevation.

Kitchen/Dining Room 11'5" x 19'9" Complete with a range of matching units and cabinetry, with complementary work surface over and inset sink. With a bay window to rear elevation.

Utility 6'1" x 7'3" With a door to rear elevation.

Landing With access to; Bedroom One 10'3" x 11'8" With windows to front elevation.

Bedroom Two 8'11" x 10'8" With window to rear elevation.

Bedroom Three 10'2" x 11'4" With window to rear elevation.

Bedroom Four 8'8" x 13'7" With window to front elevation.

Ensuite 6'3" x 7'3" With window to side elevation.

Bathroom 6'4" x 10'5" Including a four-piece suite including a shower cubicle and bath with hand wash basin and low flush WC.

## Outside

Including a well-maintained lawn with a sheltered seating area to the rear. With a garage and driveway for private parking to the front.

Whitst every attempt has been made to ensure the accuracy of the floor plan contained here, no responsibility is taken for incorrect measurements of doors, windows, appliances and foom of any error, omission or mission or mission error mission or mission error massion error mission or mission error mission or mission error mission or mission error made interior walls are drawn to scale based on interior measurements. Any figure given is for initial guidance only and should not be relied on as basis of valuation. These plans are for marketing purposes only and should be used as such by any prospective purchase. Specifically no guarantee is given on the total square footage of the property if quoted on this plan. CC Ltd ©2018