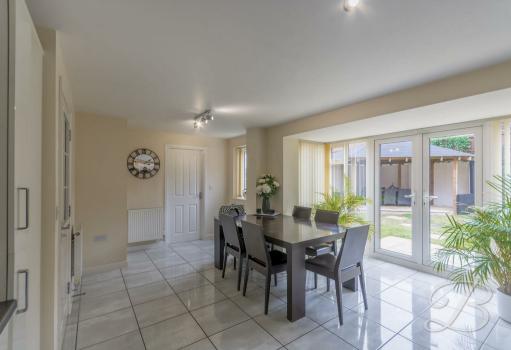

As you walk inside, you will first of all be welcomed into the spacious entrance hallway and will be lead into the lovely family lounge. There is a great sense of space to add your own furnishings here. The kitchen is fitted with a range of modern cabinetry and units, an inset sink and integrated appliances, not to mention the space here to add a dining room table and chairs if you wish. There are also french doors fitted with multiple large windows, allowing plenty of natural light to fill the room. Just next door hosts a utility room with space for additional appliances and extra storage. Completing the ground floor is a WC for added convenience.

Hall With access to;

Living Room 10'6" x 17'7" With a bay windopw to front elevation.

Kitchen/Dining Room 11'5" x 19'9" Complete with a range of matching units and cabinetry, with complementary work surface over and inset sink. With a bay window to rear elevation.