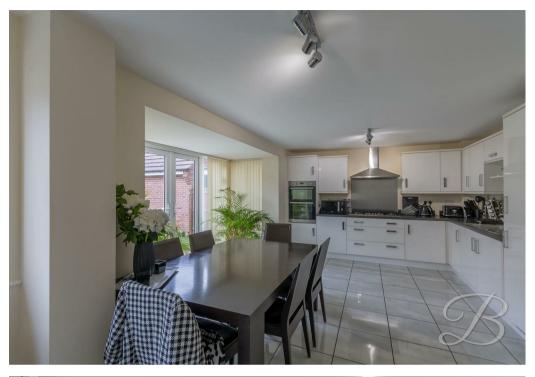

As you walk inside, you will first of all be welcomed into the spacious entrance hallway and will be lead into the lovely family lounge. There is a great sense of space to add your own furnishings here. The kitchen is fitted with a range of modern cabinetry and units, an inset sink and integrated appliances, not to mention the space here to add a dining room table and chairs if you wish. There are also french doors fitted with multiple large windows, allowing plenty of natural light to fill the room. Just next door hosts a utility room with space for additional appliances and extra storage. Completing the ground floor is a WC for added convenience.

Hall With access to;

Living Room 10'6" x 17'7" With a bay windopw to front elevation.

Kitchen/Dining Room 11'5" x 19'9" Complete with a range of matching units and cabinetry, with complementary work surface over and inset sink. With a bay window to rear elevation.