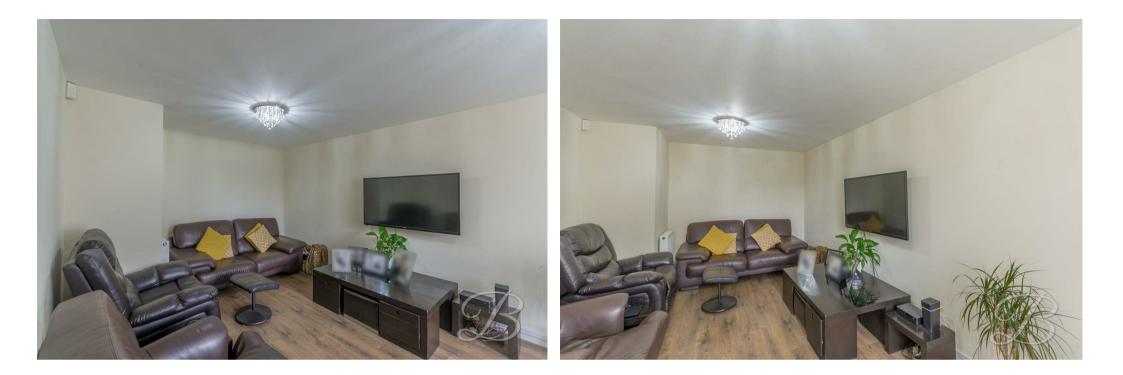

As you walk inside, you will first of all be welcomed into the spacious entrance hallway and will be lead into the lovely family lounge. There is a great sense of space to add your own furnishings here. The kitchen is fitted with a range of modern cabinetry and units, an inset sink and integrated appliances, not to mention the space here to add a dining room table and chairs if you wish. There are also french doors fitted with multiple large windows, allowing plenty of natural light to fill the room. Just next door hosts a utility room with space for additional appliances and extra storage. Completing the ground floor is a WC for added convenience.