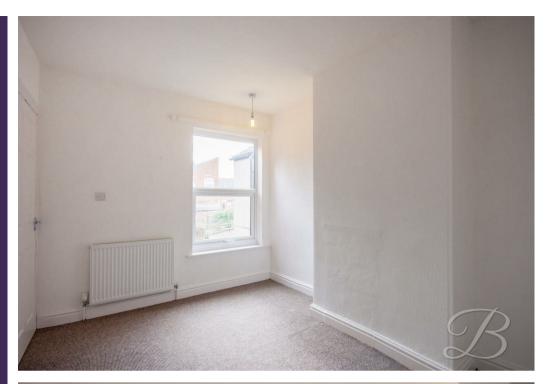

### Master Bedroom 11'8" x 11'5"

Built in store cupboard, window to front elevation and central heating radiator.

## Bedroom Two 9'2" x 12'5"

Window to rear elevation and central heating radiator.