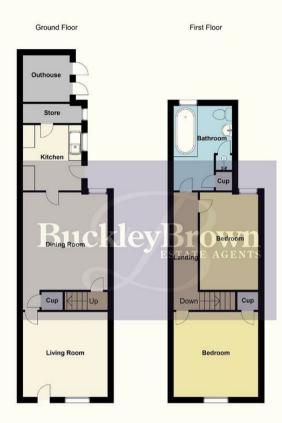

### Lounge 11'8" x 12'10"

With feature electric fireplace, window to front elevation and central heating radiator.

### Dining Room 11'8" x 15'4"

With electric fireplace, window to rear elevation and central heating radiator.

### Kitchen 6'11" x 8'8"

Fitted with wall and base units incorporating drainer sink unit with complementary tiled splash backs. Space for cooker and space and plumbing for washing machine. Window to rear elevation, door to rear elevation and central heating radiator. Benefitting from large storage cupboard.

# Landing

With access to;

### Master Bedroom 11'8" x 11'5"

Built in store cupboard, window to front elevation and central heating radiator.

## Bedroom Two 9'2" x 12'5"

Window to rear elevation and central heating radiator.

#### Bathroom

Comprising panelled bath, shower cubicle, low level WC and pedestal wash basin with complementary tiled splash backs.

Opaque window to rear elevation and central heating radiator.

### Outside

Low maintenance rear garden with slab patio and two brick built outhouses perfect for storage.

Whilst every attempt has been made to ensure the accuracy of the floor plan contained here, no responsibility is taken for incorrect measurements of doors, windows, appliances and room or any error, omission or misstatement. Exterior and interior walls are drawn to scale based on interior measurements. Any figure given is for initial guidance only and should not be relied on as basis of valuation. These plans are for marketing purposes only and should be used as such by any prospective purchase. Specially no guarantee is should not be relied on as a basis of valuation. These plans are for marketing purposes only and should be used as such by any prospective purchase. Specifically no guarantee is given on the total square footage of the property if quoted on this plan.