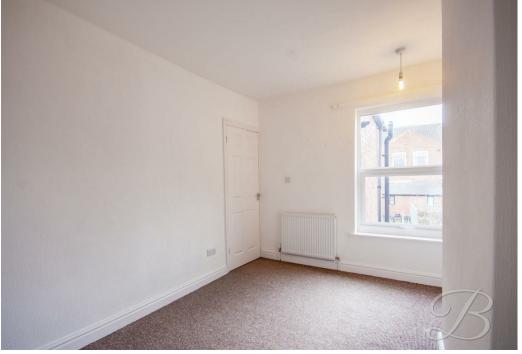

### Master Bedroom 11'8" x 11'5"

Built in store cupboard, window to front elevation and central heating radiator.

## Bedroom Two 9'2" x 12'5"

Window to rear elevation and central heating radiator.