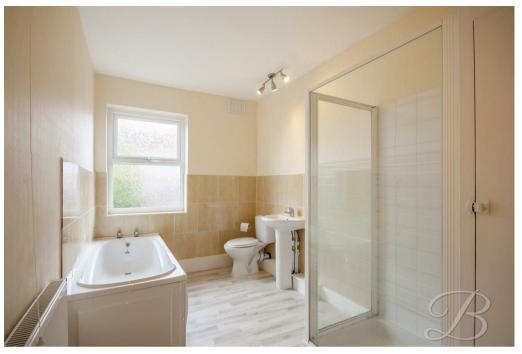

#### Bathroom

Comprising panelled bath, shower cubicle, low level WC and pedestal wash basin with complementary tiled splash backs.

Opaque window to rear elevation and central heating radiator.