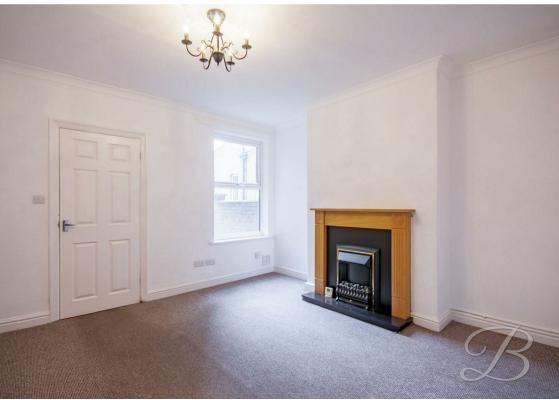

### Lounge 11'8" x 12'10"

With feature electric fireplace, window to front elevation and central heating radiator.