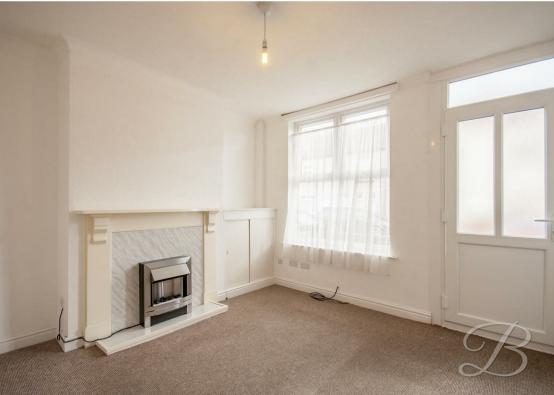

### Lounge 11'8" x 12'10"

With feature electric fireplace, window to front elevation and central heating radiator.

### Dining Room 11'8" x 15'4"

With electric fireplace, window to rear elevation and central heating radiator.