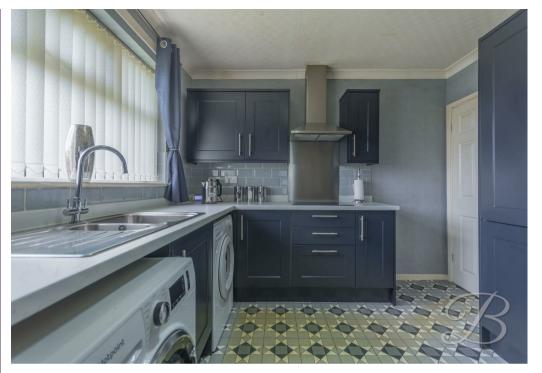

The heart of this home is its modern kitchen, presented wonderfully with shaker style cabinets and a complementary work surface. It comes equipped with integrated appliances, including an oven, microwave, and fridge freezer, making it an impressive space for showcasing your culinary skills. The well-sized living room is a highlight, featuring an eye catching fireplace and a large window that allows ample natural light to flood the space. There's plenty of room for furniture and entertaining, making it an ideal spot for relaxation and gatherings.

Kitchen 9'10" x 10'5"
Fitted with shaker style cabinets and units, work surface, ceramic hob, extractor fan, inset sink with mixer tap above, tiled walls, plumbing for a washing machine and tumble dryer. There is an integrated oven, microwave and fridge freezer. There is a window to the rear elevation.