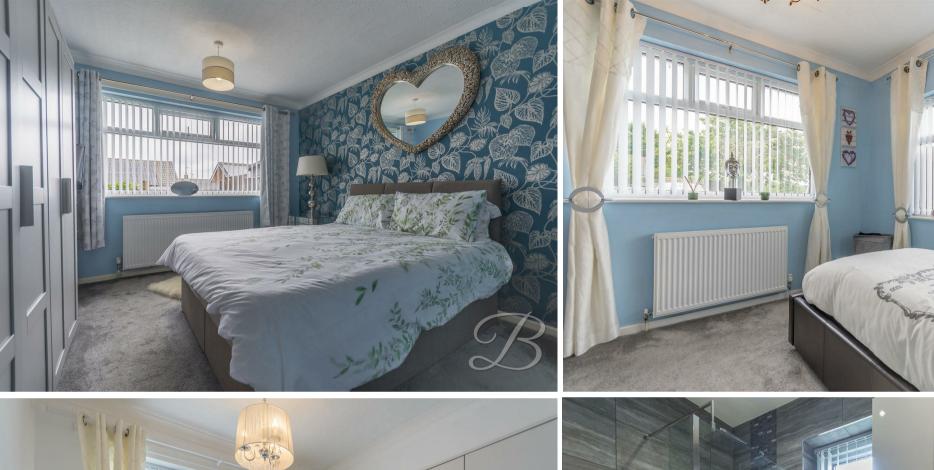

Bedroom One 10'11" x 13'5"
With carpet to flooring, central heating radiator, coving and window to the rear elevation.

Bedroom Two 9'10" x 10'6" With carpet to flooring, central heating radiator, coving and dual aspect windows.