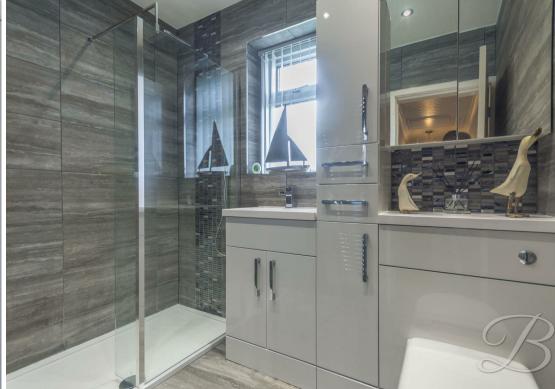

Bedroom Three 8'5" x 9'10" With carpet to flooring, central heating radiator, coving and dual aspect windows.

Shower Room 5'3" x 7'10" Fitted with an enclosed shower, low

flush WC, wash hand basin, vanity storage, full height tiling, down lights and an opaque window.