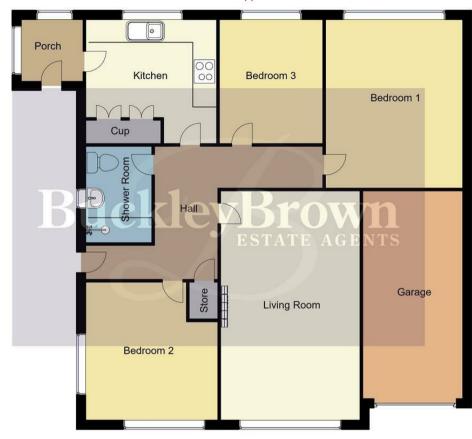

## Ground Floor 99 sq.mt / 1065.63 sq.ft Approx

Whilst every attempt has been made to ensure the accuracy of the floor plan contained here, no responsibility is taken for incorrect measurements of doors, windows, appliances and room or any error, omission or misstatement. Exterior and interior walls are drawn to scale based on interior measurements. Any figure given is for initial guidance only and should not be relied on as basis of valuation. These plans are for marketing purposes only and should be used as such by any prospective purchase. Specially no guarantee is should not be relied on as a basis of valuation. These plans are for marketing purposes only and should be used as such by any prospective purchase. Specifically no guarantee is given on the total square footage of the property if quoted on this plan.