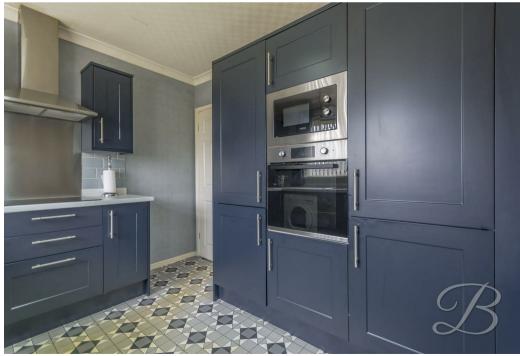

The heart of this home is its modern kitchen, presented wonderfully with shaker style cabinets and a complementary work surface. It comes equipped with integrated appliances, including an oven, microwave, and fridge freezer, making it an impressive space for showcasing your culinary skills. The well-sized living room is a highlight, featuring an eye catching fireplace and a large window that allows ample natural light to flood the space. There's plenty of room for furniture and entertaining, making it an ideal spot for relaxation and gatherings.

Kitchen 9'10" x 10'5"
Fitted with shaker style cabinets and units, work surface, ceramic hob, extractor fan, inset sink with mixer tap above, tiled walls, plumbing for a washing machine and tumble dryer. There is an integrated oven, microwave and fridge freezer. There is a window to the rear elevation.