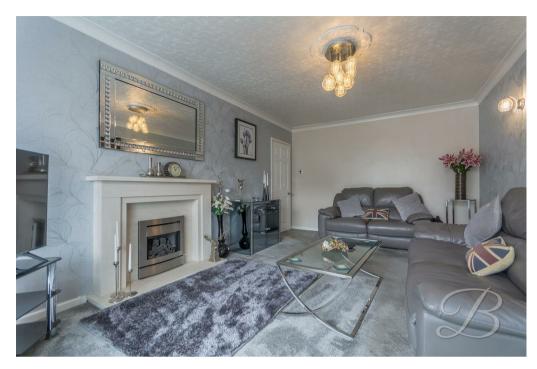

The heart of this home is its modern kitchen, presented wonderfully with shaker style cabinets and a complementary work surface. It comes equipped with integrated appliances, including an oven, microwave, and fridge freezer, making it an impressive space for showcasing your culinary skills. The well-sized living room is a highlight, featuring an eye catching fireplace and a large window that allows ample natural light to flood the space. There's plenty of room for furniture and entertaining, making it an ideal spot for relaxation and gatherings.