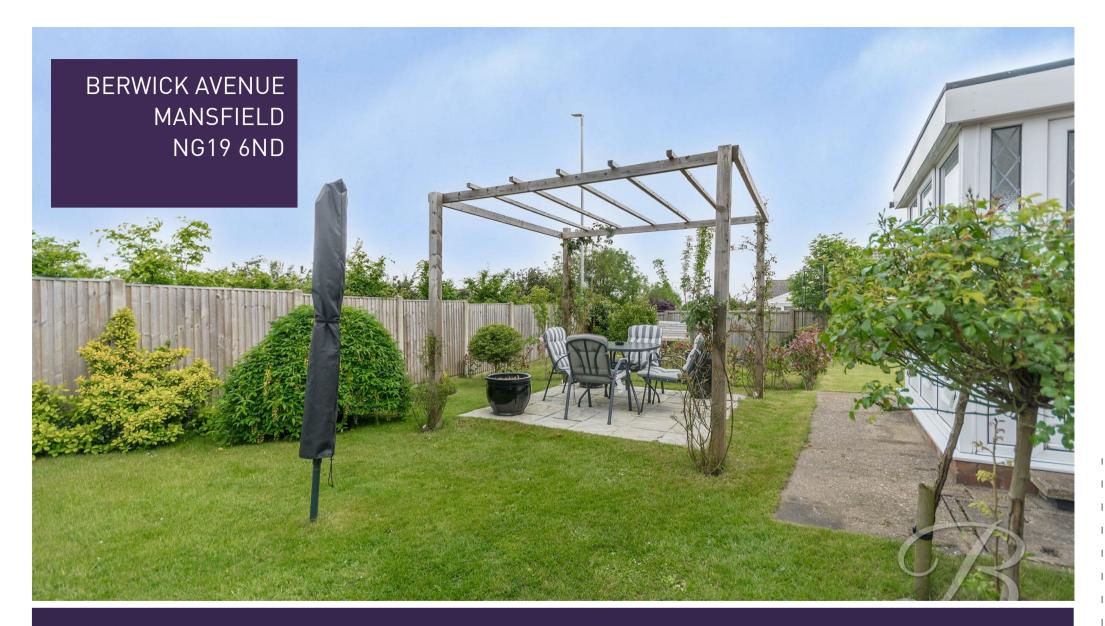

Outside, the property boasts a block-paved driveway providing off-street parking, along with an integral garage for additional convenience. The rear of the bungalow features a beautiful enclosed garden with a well-maintained lawn, mature shrubbery, patio area, and a fence surround, offering a perfect outdoor setting for the warm summer months! Don't miss the opportunity to make it yours!

## Outside

With a block paved driveway providing off-street paring. Along with an integral garage. There is a beautiful, enclosed garden to the rear with a maintained lawn, mature shrubbery, patio area and fence surround.