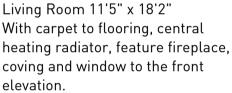

Bedroom One 10'11" x 13'5"
With carpet to flooring, central heating radiator, coving and window to the rear elevation.

Bedroom Two 9'10" x 10'6" With carpet to flooring, central heating radiator, coving and dual aspect windows.