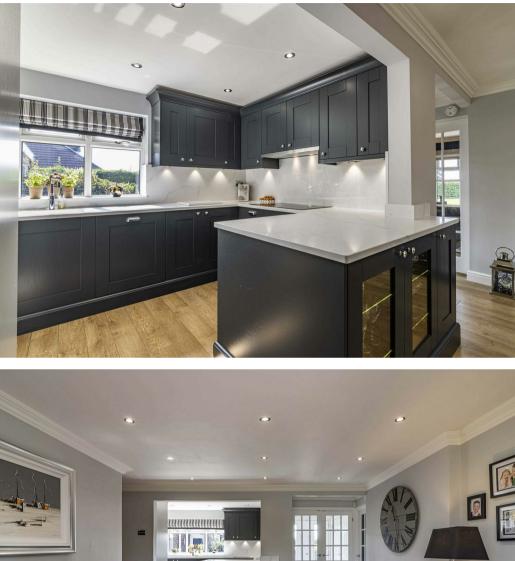

Upon entry, you will notice this property boasts two modern and spacious reception rooms, perfect for entertaining guests or relaxing with family, both with the view of a traditional log burner, and one of the lounges which offer the added bonus of a conservatory which is separated with bifold doors, allowing you to bask in natural light and enjoy the beauty of the surrounding landscape throughout the year. Whether you fancy a cosy evening in or a sunny afternoon tea, this conservatory is the perfect spot to unwind. The kitchen is truly stunning, comprising a range of contemporary cabinets and units offering a tasteful style. There is plenty of work surfaces to get creative when cooking family meals!

# Kitchen

Complete with a range of matching units and cabinetry, with complementary work surface over and an inset sink.