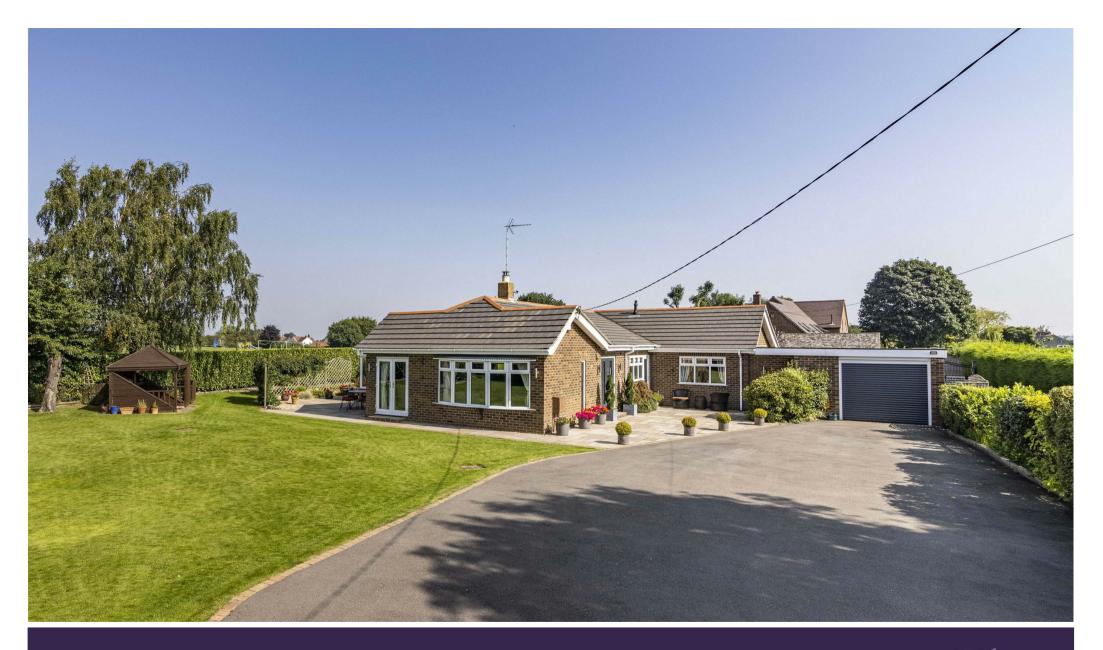

# FYFIELD CHURCH STREET I KIRKBY-IN-ASHFIELD I NOTTINGHAM I NG17 8LE

CREATE YOUR NEXT CHAPTER!! We proudly present this charming detached bungalow, standing beautifully in the peaceful and picturesque area of Kirkby-In-Ashfield, Nottingham. Situated on a generous plot of 3/4 acres, this property offers a unique opportunity to enjoy the tranquility of a large outdoor space. The property is secured with electric gates, providing both privacy and security for you and your loved ones.

Heading outside, you will find the breathtaking views and landscaped gardens steal the show! This property hosts a well-maintained and spacious lawn with a patio area, perfect for alfresco dining. Not to mention the stunning sheltered wooden gazebo with a seating area, perfect for evening drinks! The grand electric-gated entrance and large driveway really complete this gorgeous plot. Don't miss out on the chance to book a viewing today and step into your future home!

# Outside

Including a lovely lawn with a patio area fir alfresco dining. With wooden gazebo providing shelter and a spacious seating area. The front provides a driveway and garage with ample parking for multiple cars.