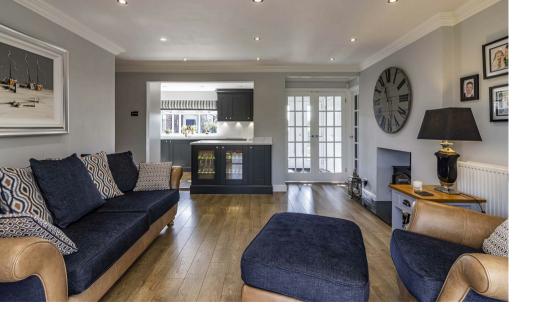

Upon entry, you will notice this property boasts two modern and spacious reception rooms, perfect for entertaining guests or relaxing with family, both with the view of a traditional log burner, and one of the lounges which offer the added bonus of a conservatory which is separated with bifold doors, allowing you to bask in natural light and enjoy the beauty of the surrounding landscape throughout the year. Whether you fancy a cosy evening in or a sunny afternoon tea, this conservatory is the perfect spot to unwind. The kitchen is truly stunning, comprising a range of contemporary cabinets and units offering a tasteful style. There is plenty of work surfaces to get creative when cooking family meals!

# Sitting Room

Including a log burner with bifold doors accessing the conservatory.

### Conservatory

Including windows surrounding and french doors leading onto the garden.

Bedroom One With window offering ample natural light.