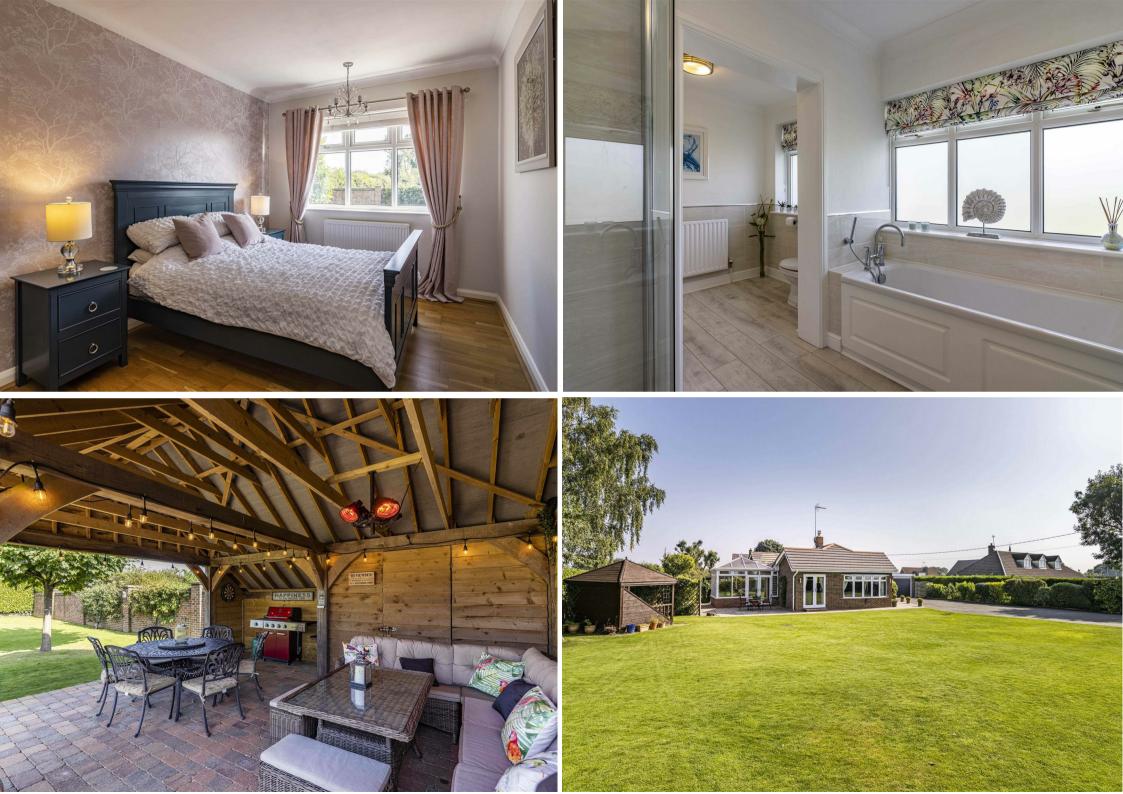

Upon entry, you will notice this property boasts two modern and spacious reception rooms, perfect for entertaining guests or relaxing with family, both with the view of a traditional log burner, and one of the lounges which offer the added bonus of a conservatory which is separated with bifold doors, allowing you to bask in natural light and enjoy the beauty of the surrounding landscape throughout the year. Whether you fancy a cosy evening in or a sunny afternoon tea, this conservatory is the perfect spot to unwind. The kitchen is truly stunning, comprising a range of contemporary cabinets and units offering a tasteful style. There is plenty of work surfaces to get creative when cooking family meals!

From the hallway, you will find four bedrooms, the master including it's own private dressing room and a modern ensuite with large French doors leading onto the garden. All of the bedrooms have been kept to a high standard and offer space for homely furnishings. You won't need to touch a thing! The bathroom provides a four-piece suite, accommodating the perfect tranquil setting to unwind!

Heading outside, you will find the breathtaking views and landscaped gardens steal the show! This property hosts a well-maintained and spacious lawn with a patio area, perfect for alfresco dining. Not to mention the stunning sheltered wooden gazebo with a seating area, perfect for evening drinks! The grand electric-gated entrance and large driveway really complete this gorgeous plot. Don't miss out on the chance to book a viewing today and step into your future home!

#### Lounge

Including a feature log burner and a large window.

## En-Suite

With a double shower, hand wash basin and low flush WC. With modern tiling, fixtures and fittings.

Bedroom Two With window offering ample natural light. Bedroom Three With window offering ample natural light.

# Outside

Including a lovely lawn with a patio area fir alfresco dining. With wooden gazebo providing shelter and a spacious seating area. The front provides a driveway and garage with ample parking for multiple cars.