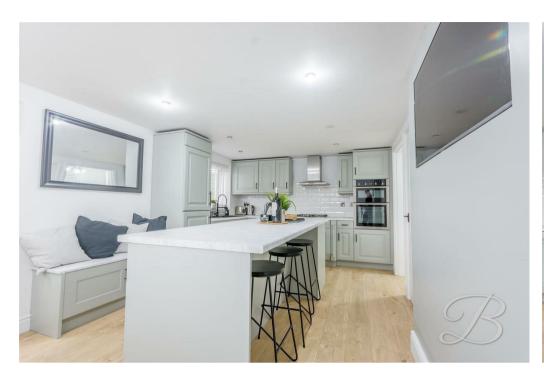

Having plenty of parking available and well maintained gardens to the each side which are mainly laid to lawn, this property is sure to impress any potential viewer as much as it did us! Located to the left side of the property is the spacious kitchen which benefits from quality modern fitted units and is the perfect space for cooking, and benefits from a beautiful central island! Off the kitchen is the handy utility room which benefits from plenty of fitted storage for convenience. If socialising is your thing, check out the lounge which features a decorative log burner, contemporary wall lighting and patio doors leading out to the gardens. Off the entrance hallway, and completing the ground floor is the useful W.C