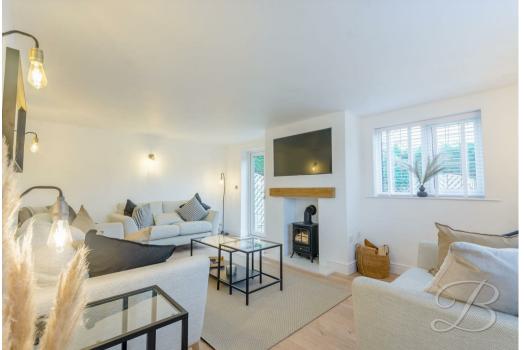

Having plenty of parking available and well maintained gardens to the each side which are mainly laid to lawn, this property is sure to impress any potential viewer as much as it did us! Located to the left side of the property is the spacious kitchen which benefits from quality modern fitted units and is the perfect space for cooking, and benefits from a beautiful central island! Off the kitchen is the handy utility room which benefits from plenty of fitted storage for convenience. If socialising is your thing, check out the lounge which features a decorative log burner, contemporary wall lighting and patio doors leading out to the gardens. Off the entrance hallway, and completing the ground floor is the useful W.C