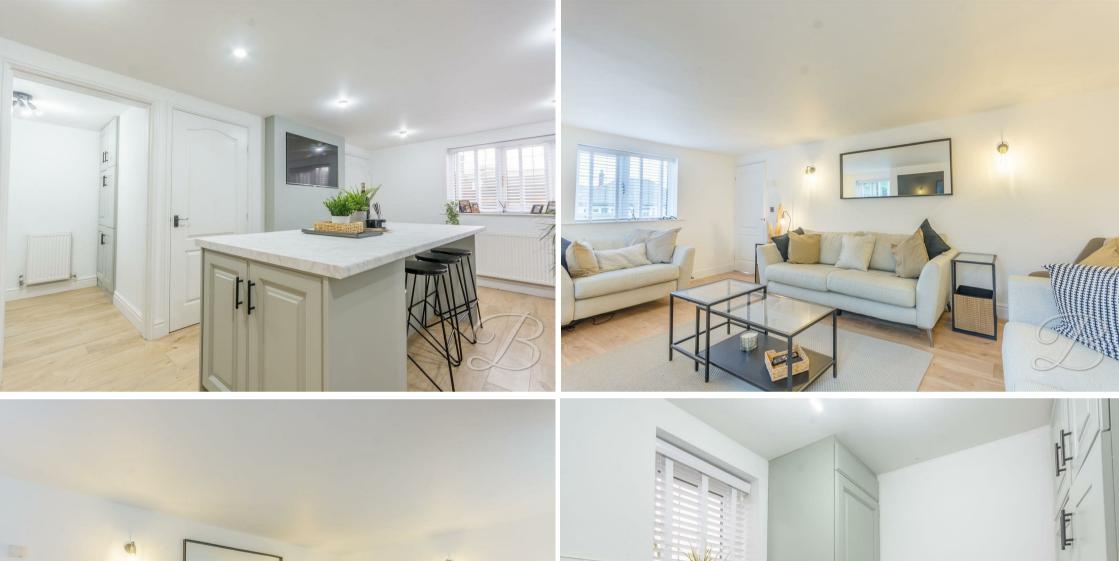

Having plenty of parking available and well maintained gardens to the each side which are mainly laid to lawn, this property is sure to impress any potential viewer as much as it did us! Located to the left side of the property is the spacious kitchen which benefits from quality modern fitted units and is the perfect space for cooking, and benefits from a beautiful central island! Off the kitchen is the handy utility room which benefits from plenty of fitted storage for convenience. If socialising is your thing, check out the lounge which features a decorative log burner, contemporary wall lighting and patio doors leading out to the gardens. Off the entrance hallway, and completing the ground floor is the useful W.C