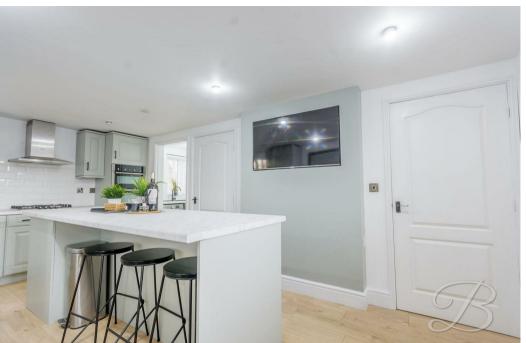

Having plenty of parking available and well maintained gardens to the each side which are mainly laid to lawn, this property is sure to impress any potential viewer as much as it did us! Located to the left side of the property is the spacious kitchen which benefits from quality modern fitted units and is the perfect space for cooking, and benefits from a beautiful central island! Off the kitchen is the handy utility room which benefits from plenty of fitted storage for convenience. If socialising is your thing, check out the lounge which features a decorative log burner, contemporary wall lighting and patio doors leading out to the gardens. Off the entrance hallway, and completing the ground floor is the useful W.C