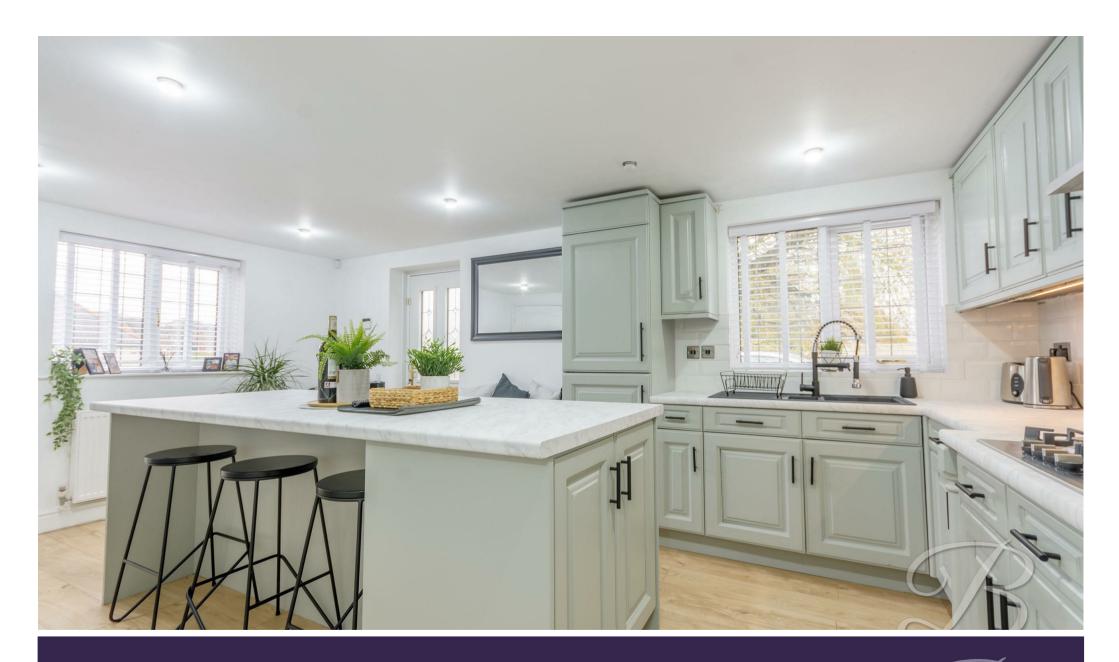

Having plenty of parking available and well maintained gardens to the each side which are mainly laid to lawn, this property is sure to impress any potential viewer as much as it did us! Located to the left side of the property is the spacious kitchen which benefits from quality modern fitted units and is the perfect space for cooking, and benefits from a beautiful central island! Off the kitchen is the handy utility room which benefits from plenty of fitted storage for convenience. If socialising is your thing, check out the lounge which features a decorative log burner, contemporary wall lighting and patio doors leading out to the gardens. Off the entrance hallway, and completing the ground floor is the useful W.C