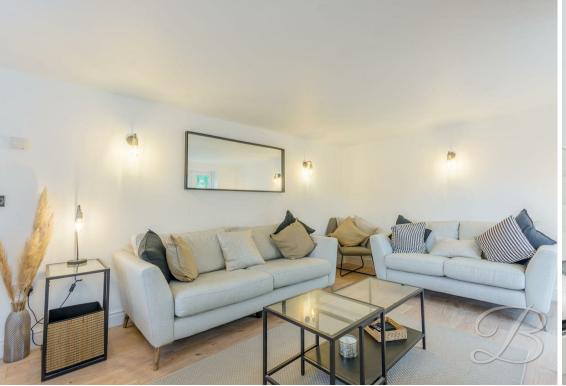

Having plenty of parking available and well maintained gardens to the each side which are mainly laid to lawn, this property is sure to impress any potential viewer as much as it did us! Located to the left side of the property is the spacious kitchen which benefits from quality modern fitted units and is the perfect space for cooking, and benefits from a beautiful central island! Off the kitchen is the handy utility room which benefits from plenty of fitted storage for convenience. If socialising is your thing, check out the lounge which features a decorative log burner, contemporary wall lighting and patio doors leading out to the gardens. Off the entrance hallway, and completing the ground floor is the useful W.C