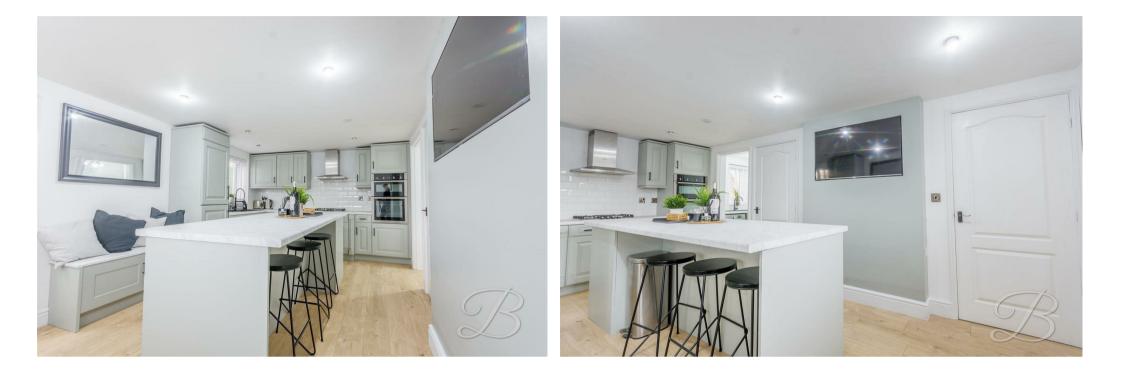

Having plenty of parking available and well maintained gardens to the each side which are mainly laid to lawn, this property is sure to impress any potential viewer as much as it did us! Located to the left side of the property is the spacious kitchen which benefits from quality modern fitted units and is the perfect space for cooking, and benefits from a beautiful central island! Off the kitchen is the handy utility room which benefits from plenty of fitted storage for convenience. If socialising is your thing, check out the lounge which features a decorative log burner, contemporary wall lighting and patio doors leading out to the gardens. Off the entrance hallway, and completing the ground floor is the useful W.C