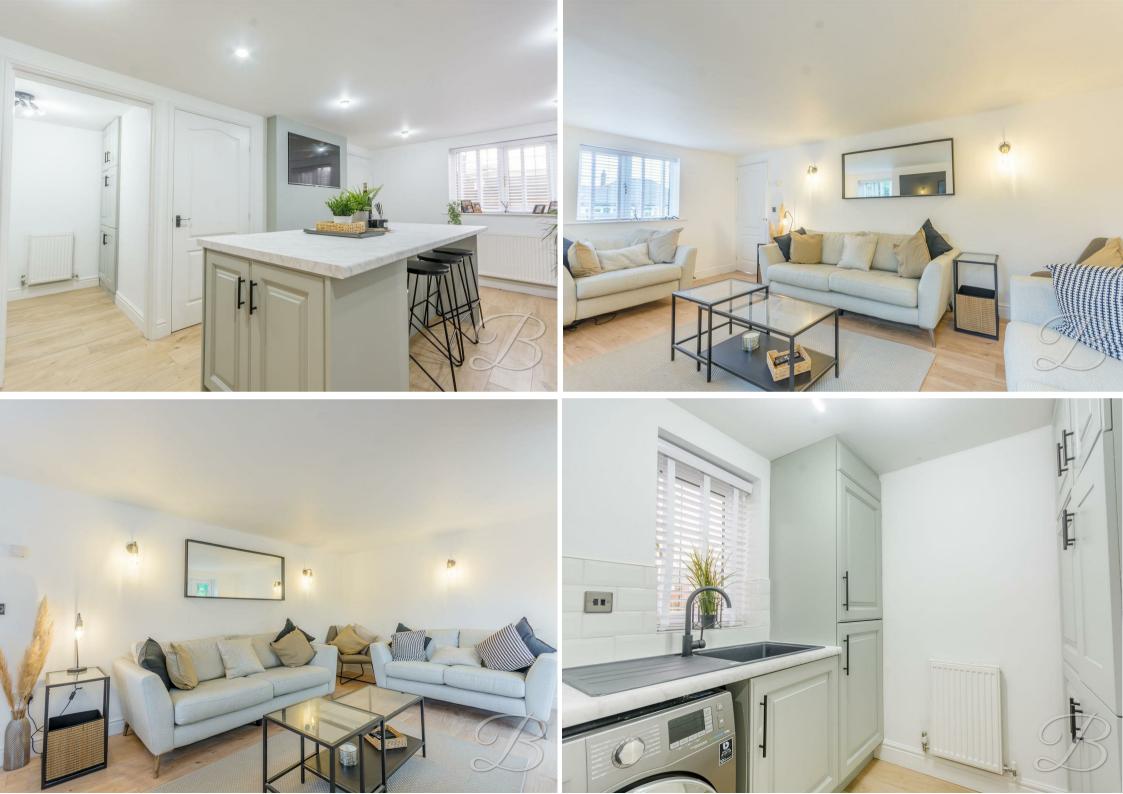

Having plenty of parking available and well maintained gardens to the each side which are mainly laid to lawn, this property is sure to impress any potential viewer as much as it did us! Located to the left side of the property is the spacious kitchen which benefits from quality modern fitted units and is the perfect space for cooking, and benefits from a beautiful central island! Off the kitchen is the handy utility room which benefits from plenty of fitted storage for convenience. If socialising is your thing, check out the lounge which features a decorative log burner, contemporary wall lighting and patio doors leading out to the gardens. Off the entrance hallway, and completing the ground floor is the useful W.C