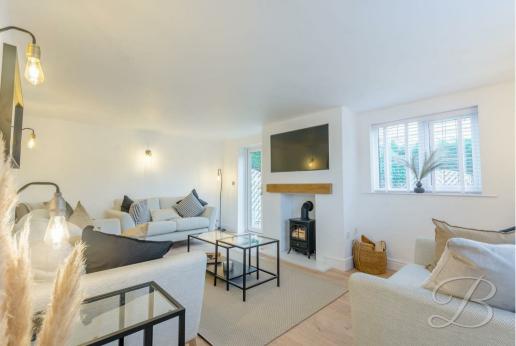

Having plenty of parking available and well maintained gardens to the each side which are mainly laid to lawn, this property is sure to impress any potential viewer as much as it did us! Located to the left side of the property is the spacious kitchen which benefits from quality modern fitted units and is the perfect space for cooking, and benefits from a beautiful central island! Off the kitchen is the handy utility room which benefits from plenty of fitted storage for convenience. If socialising is your thing, check out the lounge which features a decorative log burner, contemporary wall lighting and patio doors leading out to the gardens. Off the entrance hallway, and completing the ground floor is the useful W.C