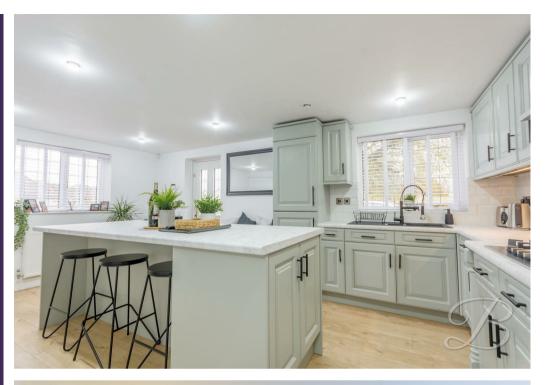

Having plenty of parking available and well maintained gardens to the each side which are mainly laid to lawn, this property is sure to impress any potential viewer as much as it did us! Located to the left side of the property is the spacious kitchen which benefits from quality modern fitted units and is the perfect space for cooking, and benefits from a beautiful central island! Off the kitchen is the handy utility room which benefits from plenty of fitted storage for convenience. If socialising is your thing, check out the lounge which features a decorative log burner, contemporary wall lighting and patio doors leading out to the gardens. Off the entrance hallway, and completing the ground floor is the useful W.C