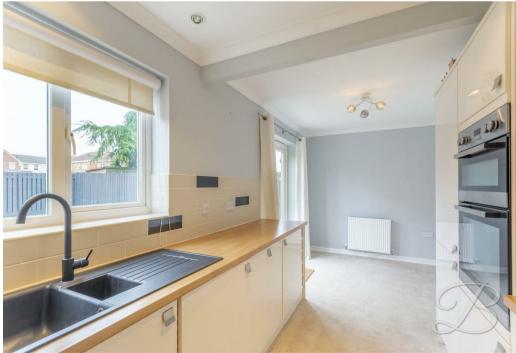

Upon entry, you will first of all find the entrance porch which leads nicely into the light and spacious lounge which is the perfect room to relax in after a day at work. There is a stunning kitchen which provides modern day living. Fitted with a range of stylish wall and base units, integrated appliances and finished wonderfully with a complementary work surface. This space offers a fantastic amount of room for preparing meals. Completing this floor is a WC and useful storage cupboard for your cleaning supplies! Not to mention a door providing easy access to the integral garage.