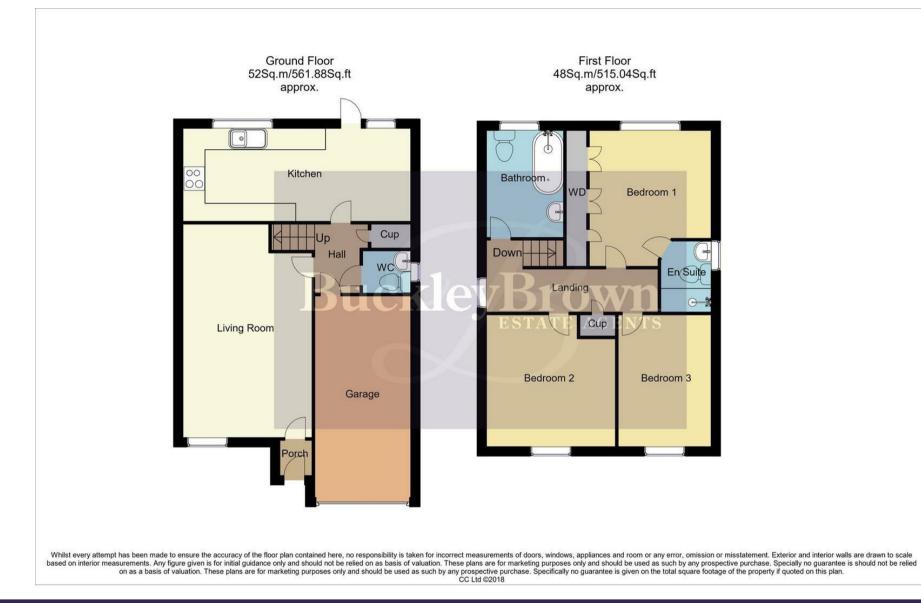

Upon entry, you will first of all find the entrance porch which leads nicely into the light and spacious lounge which is the perfect room to relax in after a day at work. There is a stunning kitchen which provides modern day living. Fitted with a range of stylish wall and base units, integrated appliances and finished wonderfully with a complementary work surface. This space offers a fantastic amount of room for preparing meals. Completing this floor is a WC and useful storage cupboard for your cleaning supplies! Not to mention a door providing easy access to the integral garage.

The first floor hosts the three well proportioned bedrooms, with the master bedroom benefitting from fitted wardrobes and a luxury ensuite. Alongside a beautifully styled family bathroom, complete with an attractive suite in white.

IMPORTANT: we would like to inform prospective purchasers that these sales particulars have been prepared as a general guide only. A detailed survey has not been carried out, nor the services, appliances and fittings tested. Room sizes should not be relied upon for furnishing purposes and are approximate. If floor plans are included, they are for guidance only and illustration purposes only and may not be to scale. If there are any important matters likely to affect your decision to buy, please contact us before viewing the property.