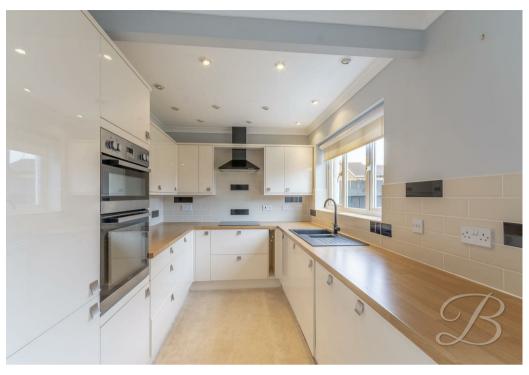

Upon entry, you will first of all find the entrance porch which leads nicely into the light and spacious lounge which is the perfect room to relax in after a day at work. There is a stunning kitchen which provides modern day living. Fitted with a range of stylish wall and base units, integrated appliances and finished wonderfully with a complementary work surface. This space offers a fantastic amount of room for preparing meals. Completing this floor is a WC and useful storage cupboard for your cleaning supplies! Not to mention a door providing easy access to the integral garage.