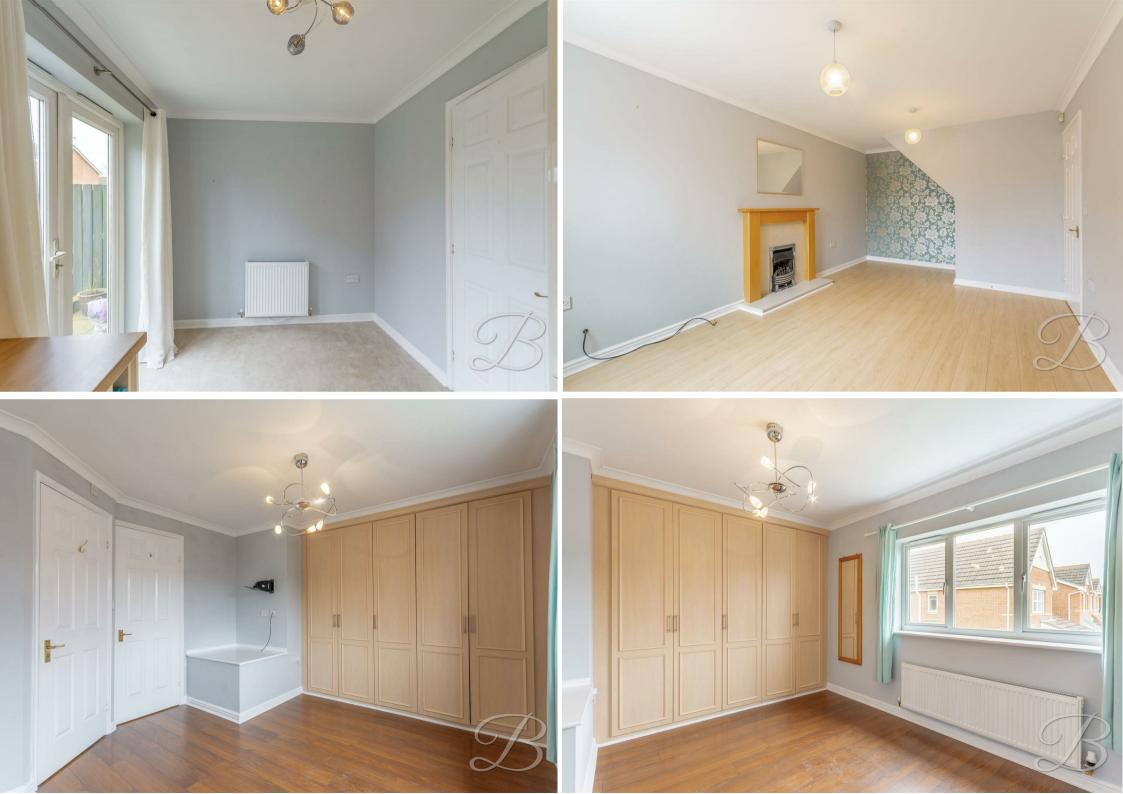

Upon entry, you will first of all find the entrance porch which leads nicely into the light and spacious lounge which is the perfect room to relax in after a day at work. There is a stunning kitchen which provides modern day living. Fitted with a range of stylish wall and base units, integrated appliances and finished wonderfully with a complementary work surface. This space offers a fantastic amount of room for preparing meals. Completing this floor is a WC and useful storage cupboard for your cleaning supplies! Not to mention a door providing easy access to the integral garage.

The first floor hosts the three well proportioned bedrooms, with the master bedroom benefitting from fitted wardrobes and a luxury ensuite. Alongside a beautifully styled family bathroom, complete with an attractive suite in white.