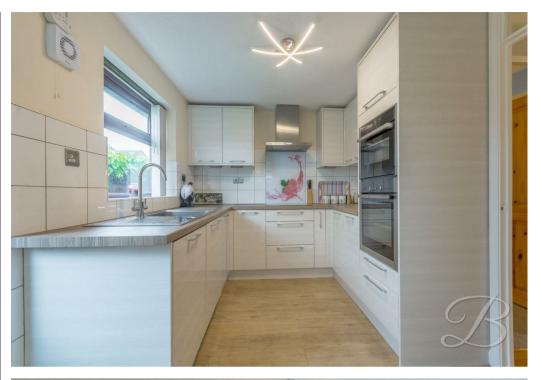

As we step inside you will be welcomed into the kitchen area, this comes complete with a range of neutral units and cabinets with work surfaces, including an integrated oven and space for appliances, everything you need to cook meals for the family! Moving forward, you will be greeted by an excellent sized living room, fitted with a feature fireplace and dual aspect windows creating a light and airy space. This is perfect for cosy nights in with family and friends!

Complete with a range of matching cabinets, inset sink and drainer and integrated appliances. With a window to the side elevation and built in storage cupboards.

Living Room 11'0" x 19'1"

Spacious room with dual aspect windows to the front and side elevation.