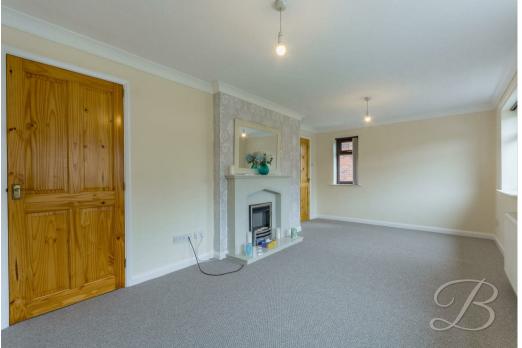

As we step inside you will be welcomed into the kitchen area, this comes complete with a range of neutral units and cabinets with work surfaces, including an integrated oven and space for appliances, everything you need to cook meals for the family! Moving forward, you will be greeted by an excellent sized living room, fitted with a feature fireplace and dual aspect windows creating a light and airy space. This is perfect for cosy nights in with family and friends!

Complete with a range of matching cabinets, inset sink and drainer and integrated appliances. With a window to the side elevation and built in storage cupboards.

Living Room 11'0" x 19'1"

Spacious room with dual aspect windows to the front and side elevation.