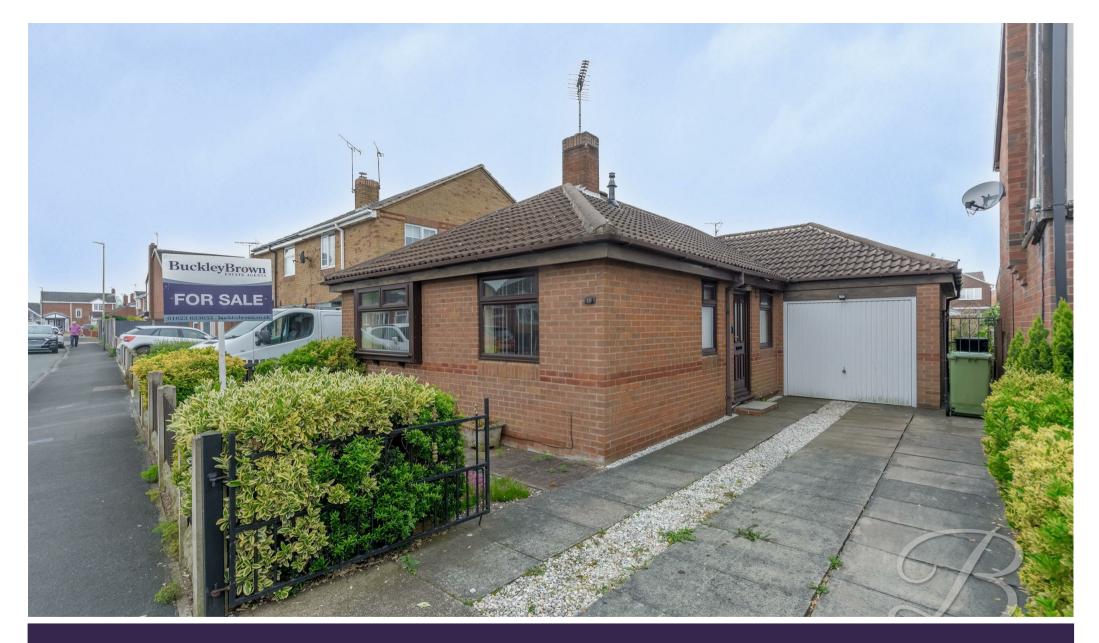

£220,000

LEEN VALLEY DRIVE | SHIREBROOK | MANSFIELD | NG20 8EN

COMFORTABLE LIVING WITH NO UPWARD CHAIN!.. Introducing this charming three-bedroom detached bungalow! This property is located within Shirebrook and nearby to a range of shops, amenities and excellent commuter links that make it easy to travel to neighbouring towns and cities. Lets take a look inside...

Heading outside, the garden has been landscaped beautifully with a patio seating area and decorative gravel areas along with fence surround offering a degree of privacy. This property really is the whole package! To the front of the property also benefits from a generous sized driveway that allows parking space for multiple vehicles. Call now to book a viewing!!