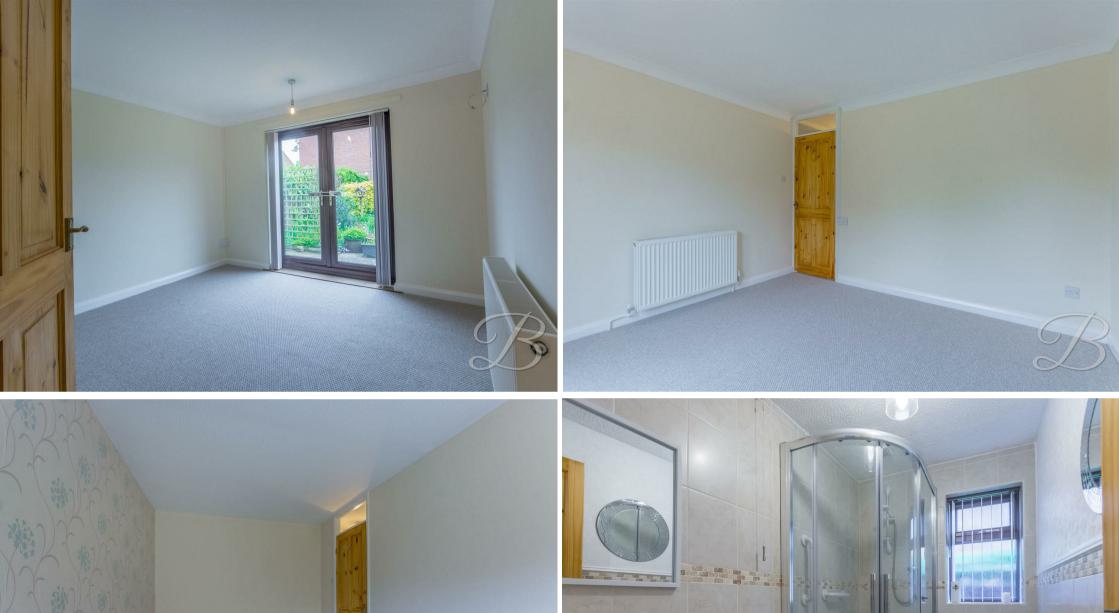

As you walk further you will find three generous bedrooms which have been lovingly maintained, one of them complimented wonderfully by patio doors giving access to the rear garden. The family shower room is just off the hallway and comprises a three piece suite. As you can see this property has been kept to an immaculate standard and is a move-in ready home!

Inner Hallway
With leading access to;

Bedroom One 7'11" x 14'6"
With a window to the rear elevation.

Bedroom Two 11'2" x 10'2" Fitted with patio doors to the rear elevation giving access to the garden.

Bedroom Three 7'11" x 6'11" With a window to the side elevation.

## Shower Room 7'10" x 4'10"

Three piece suite comprising of a hand wash basin, low flush WC and shower. With a window to the side elevation.