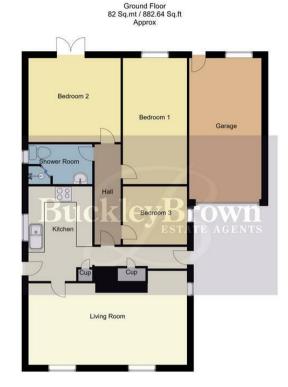

Inner Hallway
With leading access to;

Bedroom One 7'11" x 14'6"
With a window to the rear elevation.

Bedroom Two 11'2" x 10'2" Fitted with patio doors to the rear elevation giving access to the garden.

Bedroom Three 7'11" x 6'11" With a window to the side elevation.

## Shower Room 7'10" x 4'10"

Three piece suite comprising of a hand wash basin, low flush WC and shower. With a window to the side elevation.

## Garage 8'7" x 17'1"

Accessible from the front elevation, fitted with an external door and window to the rear elevation.

## Outside

To the front there are low maintenance shrubs with a private driveway allowing for off road parking. To the rear there is a patio seating area and decorative gravel with fence surround.

Whilst every attempt has been made to ensure the accuracy of the floor plan contained here, no responsibility is taken for incorrect measurements of doors, windows, appliances and room or any error, omission or misstatement. Exterior and interior walls are drawn to scale based on interior measurements. Any figure given is for initial guidance only and should not be relied on as basis of valuation. These plans are for marketing purposes only and should be used as such by any prospective purchase. Specially no guarantee is should not be relied on as a basis of valuation. These plans are for marketing purposes only and should be used as such by any prospective purchase. Specifically no guarantee is given on the total square footage of the property if quoted on this plan.