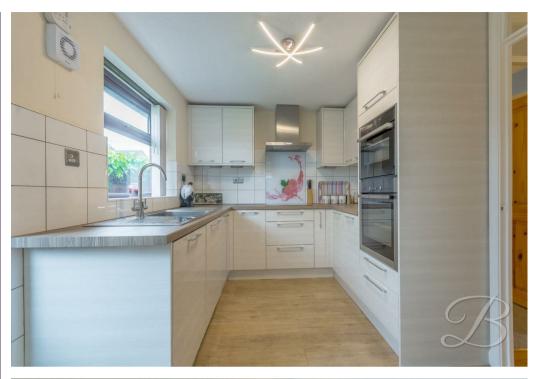

As we step inside you will be welcomed into the kitchen area, this comes complete with a range of neutral units and cabinets with work surfaces, including an integrated oven and space for appliances, everything you need to cook meals for the family! Moving forward, you will be greeted by an excellent sized living room, fitted with a feature fireplace and dual aspect windows creating a light and airy space. This is perfect for cosy nights in with family and friends!

Complete with a range of matching cabinets, inset sink and drainer and integrated appliances. With a window to the side elevation and built in storage cupboards.

Living Room 11'0" x 19'1"

Spacious room with dual aspect windows to the front and side elevation.