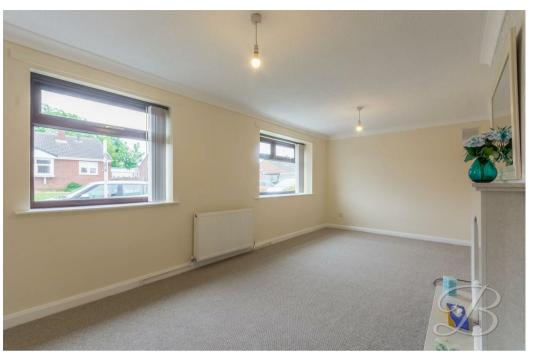

As you walk further you will find three generous bedrooms which have been lovingly maintained, one of them complimented wonderfully by patio doors giving access to the rear garden. The family shower room is just off the hallway and comprises a three piece suite. As you can see this property has been kept to an immaculate standard and is a move-in ready home!

Inner Hallway
With leading access to;

Bedroom One 7'11" x 14'6"
With a window to the rear elevation.

Bedroom Two 11'2" x 10'2" Fitted with patio doors to the rear elevation giving access to the garden.

Bedroom Three 7'11" x 6'11" With a window to the side elevation.

## Shower Room 7'10" x 4'10"

Three piece suite comprising of a hand wash basin, low flush WC and shower. With a window to the side elevation.