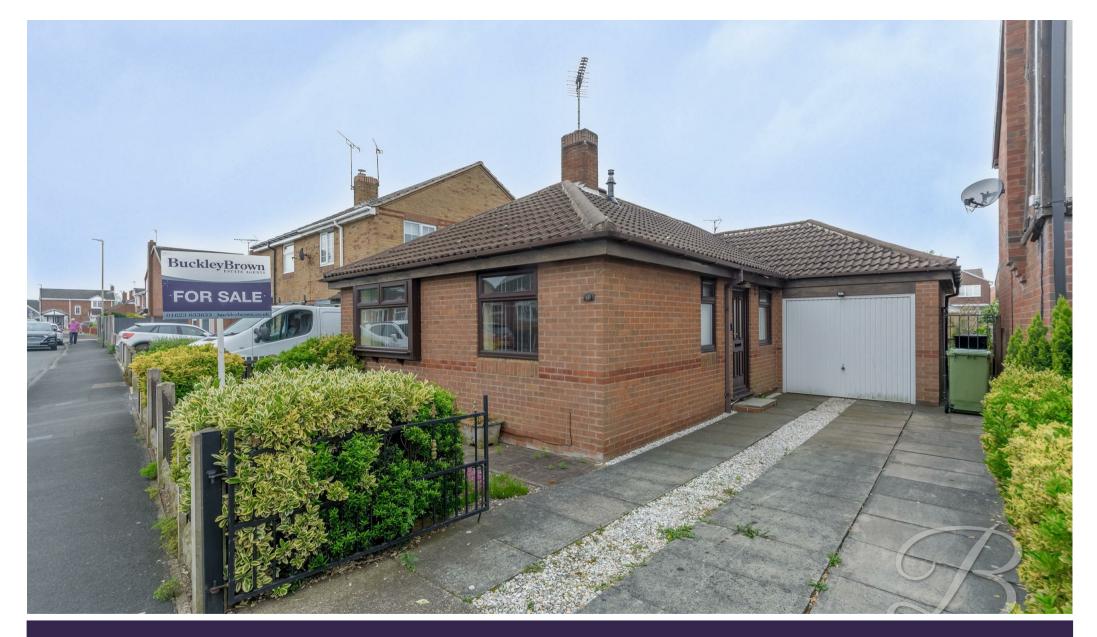

Guide Price £220,000

LEEN VALLEY DRIVE | SHIREBROOK | MANSFIELD | NG20 8EN

## \*\*\*\* GUIDE PRICE OF £220,000 - £230,0000\*\*\*\*

COMFORTABLE LIVING!.. Introducing this charming three-bedroom detached bungalow! This property is located within Shirebrook and nearby to a range of shops, amenities and excellent commuter links that make it easy to travel to neighbouring towns and cities. Lets take a look inside...

Heading outside, the garden has been landscaped beautifully with a patio seating area and decorative gravel areas along with fence surround offering a degree of privacy. This property really is the whole package! To the front of the property also benefits from a generous sized driveway that allows parking space for multiple vehicles. Call now to book a viewing!!