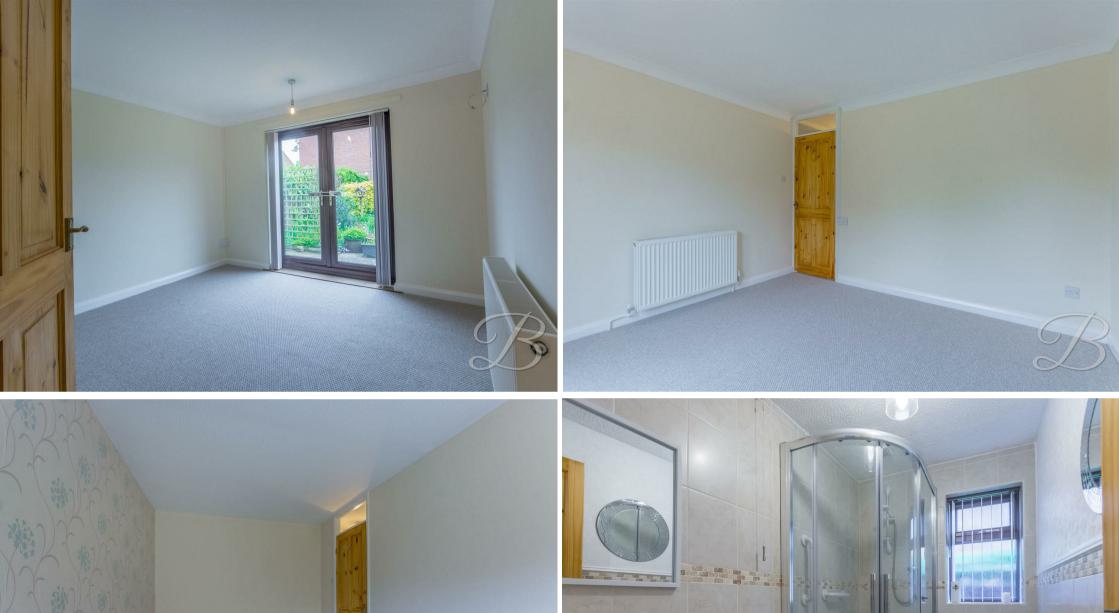

As you walk further you will find three generous bedrooms which have been lovingly maintained, one of them complimented wonderfully by patio doors giving access to the rear garden. The family shower room is just off the hallway and comprises a three piece suite. As you can see this property has been kept to an immaculate standard and is a move-in ready home!

## Shower Room 7'10" x 4'10"

Three piece suite comprising of a hand wash basin, low flush WC and shower. With a window to the side elevation.