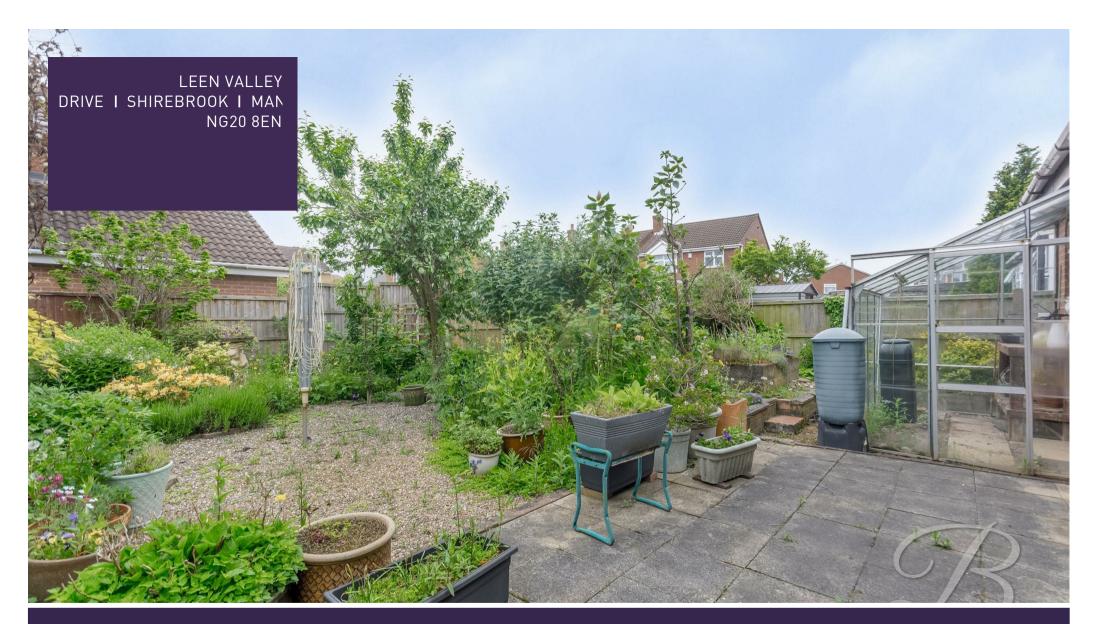

Heading outside, the garden has been landscaped beautifully with a patio seating area and decorative gravel areas along with fence surround offering a degree of privacy. This property really is the whole package! To the front of the property also benefits from a generous sized driveway that allows parking space for multiple vehicles. Call now to book a viewing!!

## Outside

To the front there are low maintenance shrubs with a private driveway allowing for off road parking. To the rear there is a patio seating area and decorative gravel with fence surround.

Whilst every attempt has been made to ensure the accuracy of the floor plan contained here, no responsibility is taken for incorrect measurements of doors, windows, appliances and room or any error, omission or misstatement. Exterior and interior walls are drawn to scale based on interior measurements. Any figure given is for initial guidance only and should not be relied on as basis of valuation. These plans are for marketing purposes only and should be used as such by any prospective purchase. Specially no guarantee is should not be relied on as a basis of valuation. These plans are for marketing purposes only and should be used as such by any prospective purchase. Specifically no guarantee is given on the total square footage of the property if quoted on this plan.