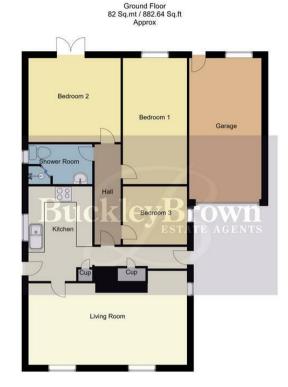

Complete with a range of matching cabinets, inset sink and drainer and integrated appliances. With a window to the side elevation and built in storage cupboards.

Living Room 11'0" x 19'1"

Spacious room with dual aspect windows to the front and side elevation.

Inner Hallway
With leading access to;

Bedroom One 7'11" x 14'6"
With a window to the rear elevation.

Bedroom Two 11'2" x 10'2" Fitted with patio doors to the rear elevation giving access to the garden.

Bedroom Three 7'11" x 6'11" With a window to the side elevation.

## Shower Room 7'10" x 4'10"

Three piece suite comprising of a hand wash basin, low flush WC and shower. With a window to the side elevation.

## Garage 8'7" x 17'1"

Accessible from the front elevation, fitted with an external door and window to the rear elevation.

## Outside

To the front there are low maintenance shrubs with a private driveway allowing for off road parking. To the rear there is a patio seating area and decorative gravel with fence surround.

Whilst every attempt has been made to ensure the accuracy of the floor plan contained here, no responsibility is taken for incorrect measurements of doors, windows, appliances and room or any error, omission or misstatement. Exterior and interior walls are drawn to scale based on interior measurements. Any figure given is for initial guidance only and should not be relied on as basis of valuation. These plans are for marketing purposes only and should be used as such by any prospective purchase. Specially no guarantee is should not be relied on as a basis of valuation. These plans are for marketing purposes only and should be used as such by any prospective purchase. Specifically no guarantee is given on the total square footage of the property if quoted on this plan.