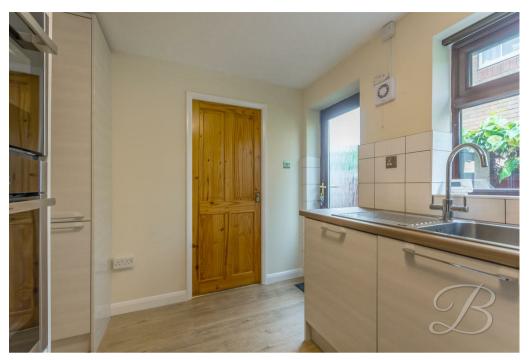

As we step inside you will be welcomed into the kitchen area, this comes complete with a range of neutral units and cabinets with work surfaces, including an integrated oven and space for appliances, everything you need to cook meals for the family! Moving forward, you will be greeted by an excellent sized living room, fitted with a feature fireplace and dual aspect windows creating a light and airy space. This is perfect for cosy nights in with family and friends!

## Kitchen 7'10" x 11'2"

Complete with a range of matching cabinets, inset sink and drainer and integrated appliances. With a window to the side elevation and built in storage cupboards.

Living Room 11'0" x 19'1" Spacious room with dual aspect windows to the front and side elevation.