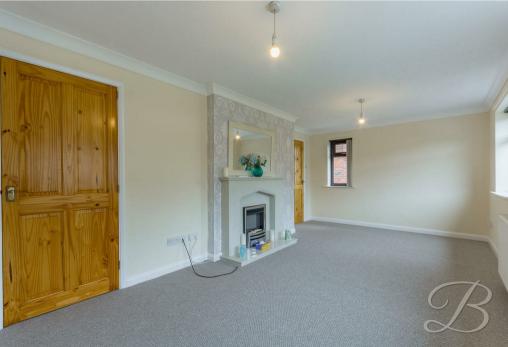

As we step inside you will be welcomed into the kitchen area, this comes complete with a range of neutral units and cabinets with work surfaces, including an integrated oven and space for appliances, everything you need to cook meals for the family! Moving forward, you will be greeted by an excellent sized living room, fitted with a feature fireplace and dual aspect windows creating a light and airy space. This is perfect for cosy nights in with family and friends!

## Kitchen 7'10" x 11'2"

Complete with a range of matching cabinets, inset sink and drainer and integrated appliances. With a window to the side elevation and built in storage cupboards.

Living Room 11'0" x 19'1" Spacious room with dual aspect windows to the front and side elevation.