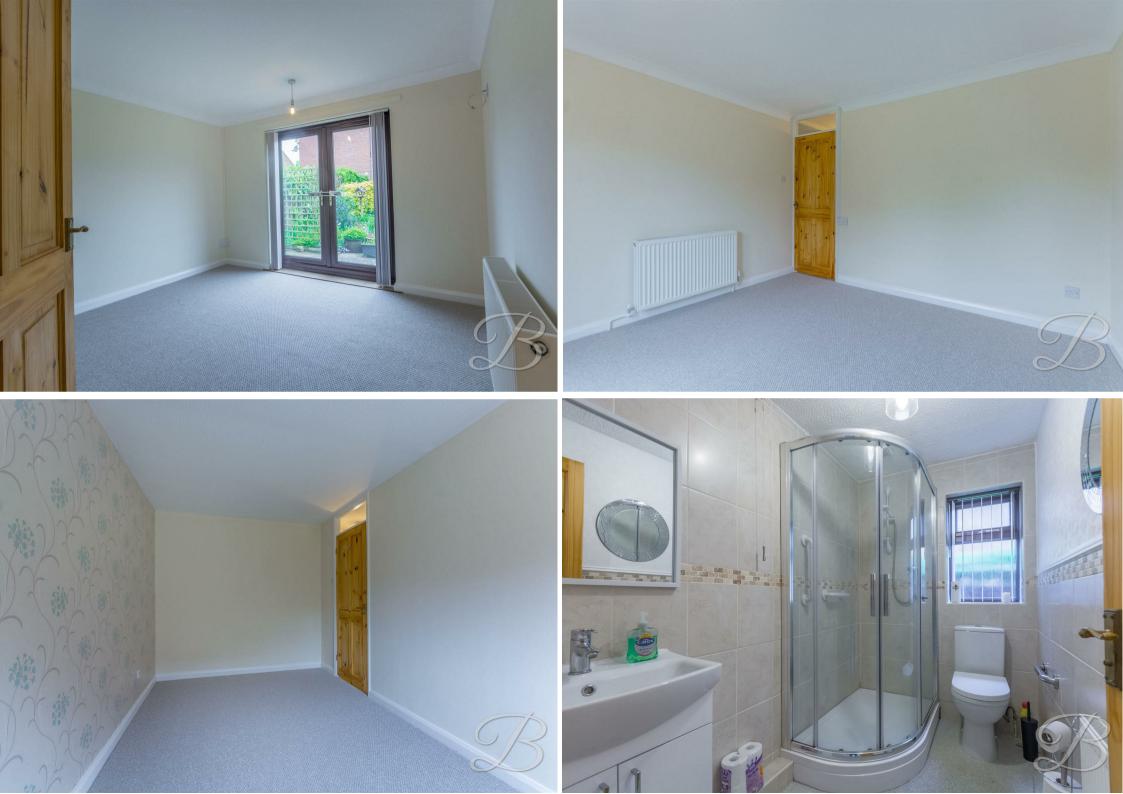

As you walk further you will find three generous bedrooms which have been lovingly maintained, one of them complimented wonderfully by patio doors giving access to the rear garden. The family shower room is just off the hallway and comprises a three piece suite. As you can see this property has been kept to an immaculate standard and is a move-in ready home!

Inner Hallway With leading access to;

Bedroom One 7'11" x 14'6" With a window to the rear elevation.

Bedroom Two 11'2" x 10'2" Fitted with patio doors to the rear elevation giving access to the garden.

Bedroom Three 7'11" x 6'11" With a window to the side elevation. Shower Room 7'10" x 4'10" Three piece suite comprising of a hand wash basin, low flush WC and shower. With a window to the side elevation.