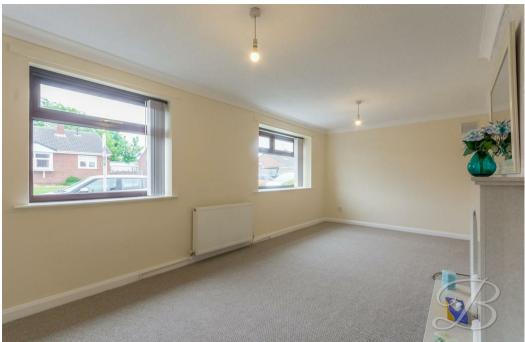

As we step inside you will be welcomed into the kitchen area, this comes complete with a range of neutral units and cabinets with work surfaces, including an integrated oven and space for appliances, everything you need to cook meals for the family! Moving forward, you will be greeted by an excellent sized living room, fitted with a feature fireplace and dual aspect windows creating a light and airy space. This is perfect for cosy nights in with family and friends!

## Kitchen 7'10" x 11'2"

Complete with a range of matching cabinets, inset sink and drainer and integrated appliances. With a window to the side elevation and built in storage cupboards.

Living Room 11'0" x 19'1" Spacious room with dual aspect windows to the front and side elevation.