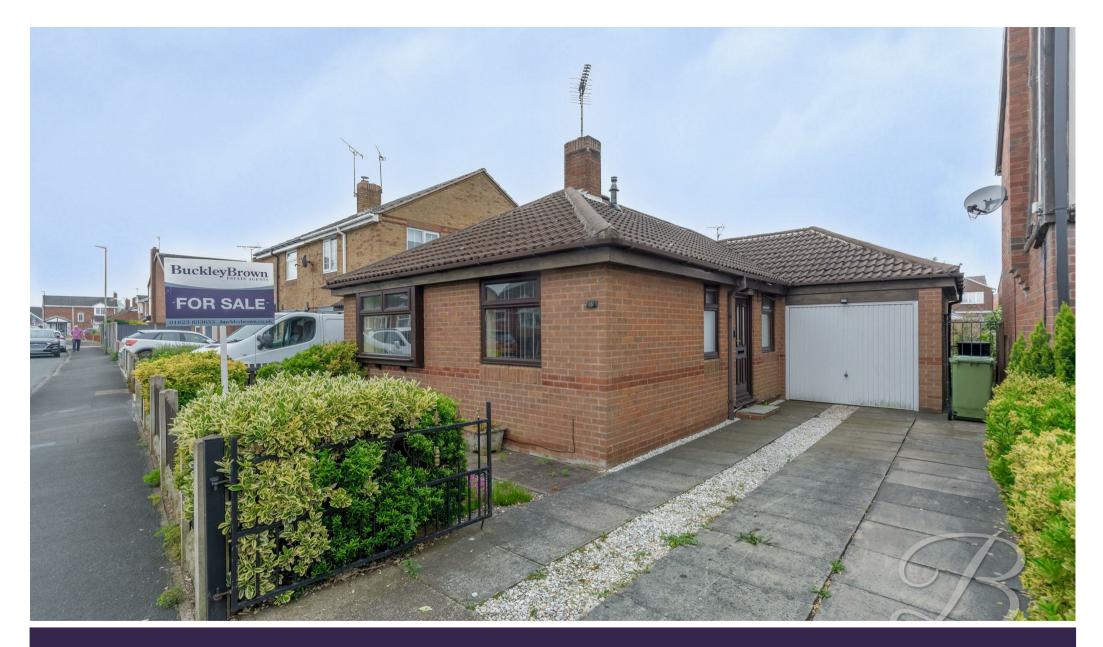

Asking Price £230,000 LEEN VALLEY DRIVE I SHIREBROOK I MANSFIELD I NG20 8EN

## COMFORTABLE LIVING!.. Introducing this charming three-bedroom detached bungalow! This property is located within Shirebrook and nearby to a range of shops, amenities and excellent commuter links that make it easy to travel to neighbouring towns and cities. Lets take a look inside...

Heading outside, the garden has been landscaped beautifully with a patio seating area and decorative gravel areas along with fence surround offering a degree of privacy. This property really is the whole package! To the front of the property also benefits from a generous sized driveway that allows parking space for multiple vehicles. Call now to book a viewing!!