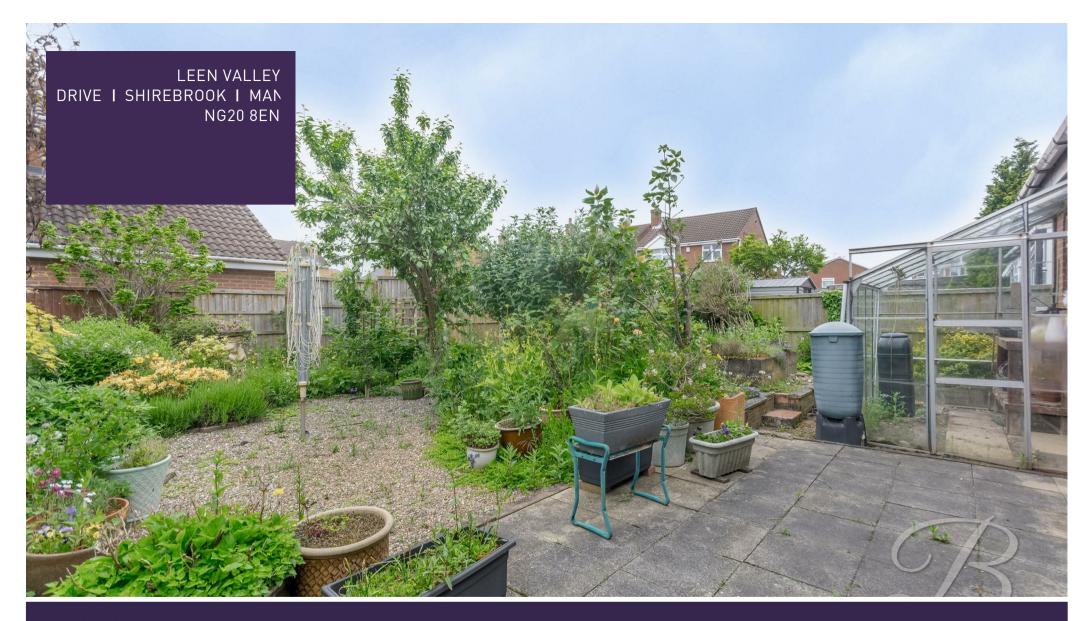

Heading outside, the garden has been landscaped beautifully with a patio seating area and decorative gravel areas along with fence surround offering a degree of privacy. This property really is the whole package! To the front of the property also benefits from a generous sized driveway that allows parking space for multiple vehicles. Call now to book a viewing!!

## Outside

To the front there are low maintenance shrubs with a private driveway allowing for off road parking. To the rear there is a patio seating area and decorative gravel with fence surround.

Whilst every attempt has been made to ensure the accuracy of the floor plan contained here, no responsibility is taken for incorrect measurements of doors, windows, appliances and room or any error, omission or misstatement. Exterior and interior walls are drawn to scale based on interior measurements. Any figure given is for initial guidance only and should not be relied on as basis of valuation. These plans are for marketing purposes only and should be used as such by any prospective purchase. Specially no guarantee is should not be relied on as a basis of valuation. These plans are for marketing purposes only and should be used as such by any prospective purchase. Specifically no guarantee is given on the total square footage of the property if quoted on this plan. CC Ltd @2018