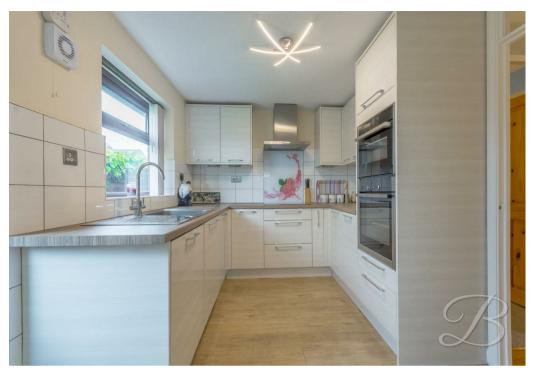

As we step inside you will be welcomed into the kitchen area, this comes complete with a range of neutral units and cabinets with work surfaces, including an integrated oven and space for appliances, everything you need to cook meals for the family! Moving forward, you will be greeted by an excellent sized living room, fitted with a feature fireplace and dual aspect windows creating a light and airy space. This is perfect for cosy nights in with family and friends!

## Kitchen 7'10" x 11'2"

Complete with a range of matching cabinets, inset sink and drainer and integrated appliances. With a window to the side elevation and built in storage cupboards.

Living Room 11'0" x 19'1" Spacious room with dual aspect windows to the front and side elevation.