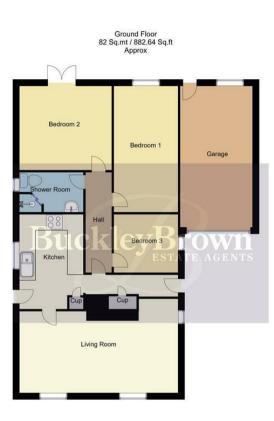

## Outside

To the front there are low maintenance shrubs with a private driveway allowing for off road parking. To the rear there is a patio seating area and decorative gravel with fence surround.

Whilst every attempt has been made to ensure the accuracy of the floor plan contained here, no responsibility is taken for incorrect measurements of doors, windows, appliances and room or any error, omission or misstatement. Exterior and interior walls are drawn to scale based on interior measurements. Any figure given is for initial guidance only and should not be relied on as basis of valuation. These plans are for marketing purposes only and should be used as such by any prospective purchase. Specially no guarantee is should not be relied on as a basis of valuation. These plans are for marketing purposes only and should be used as such by any prospective purchase. Specifically no guarantee is given on the total square footage of the property if quoted on this plan. CC Ltd @2018