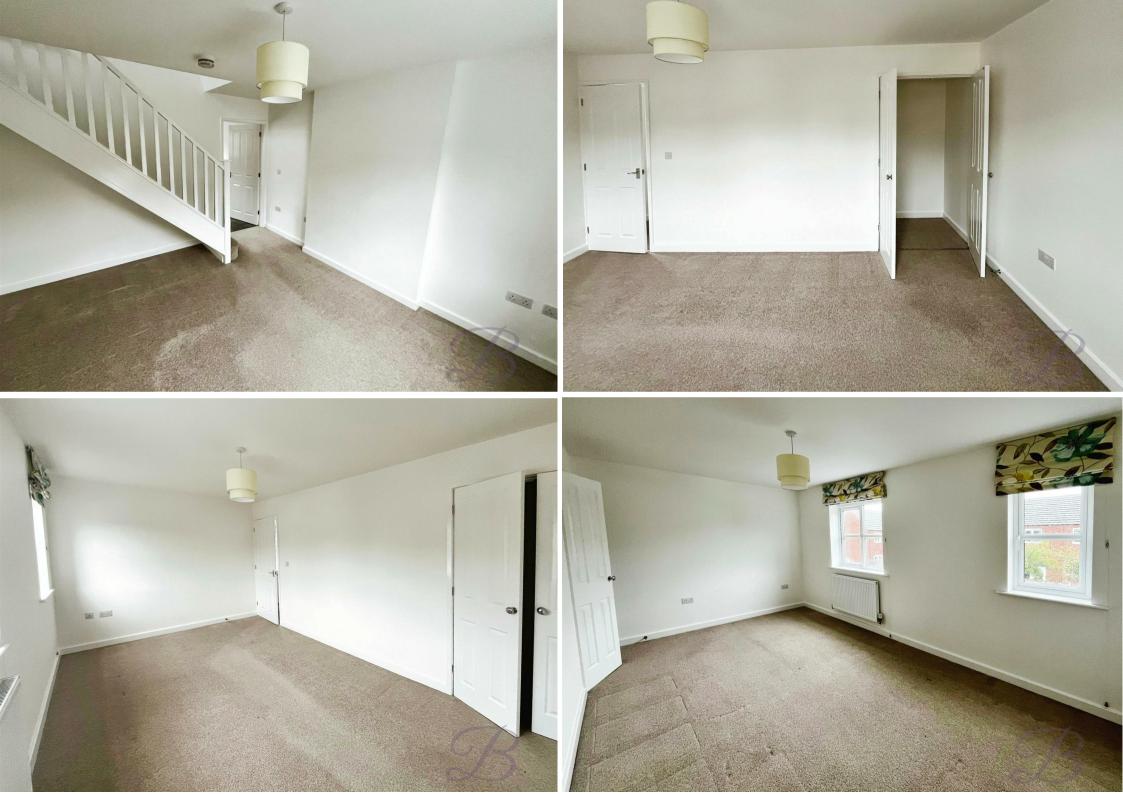

This property comprises of great opportunity and versatile space to make your own. The kitchen is complete with a range of attractive cabinets and wall units, ample space to practice your culinary skills! Moving through to the lounge you will find a spacious room, making this a great space to relax or host get togethers with family and friends. To complete this floor you will also find a handy downstairs WC. Let's take a look upstairs...

This apartment also hosts two well proportioned bedrooms offering great versatility to add your own stamp. To complete the accommodation, there is a three-piece bathroom suite. Outside you will also find an allocated parking space to allow for off road parking. Don't miss out, call now to arrange a viewing!

Hall With access to;

Lounge 13'1" x 11'8" With window to front elevation.

Kitchen 15'0" x 8'9" Complete with a range of matching units and cabinetry, with complementary work surface over and inset sink.

Landing With access to;

Bedroom One 15'1" x 9'11" With windows to front elevation. Bedroom Two 9'0" x 8'10" With window to rear elevation.

Bathroom 6'0" x 5'5" Including a three-piece suite. With window to front elevation.