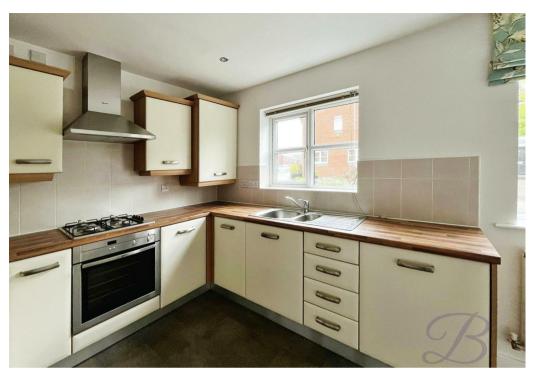

This property comprises of great opportunity and versatile space to make your own. The kitchen is complete with a range of attractive cabinets and wall units, ample space to practice your culinary skills! Moving through to the lounge you will find a spacious room, making this a great space to relax or host get togethers with family and friends. To complete this floor you will also find a handy downstairs WC. Let's take a look upstairs...

Hall With access to;

Lounge 13'1" x 11'8" With window to front elevation.

Kitchen 15'0" x 8'9" Complete with a range of matching units and cabinetry, with complementary work surface over and inset sink.