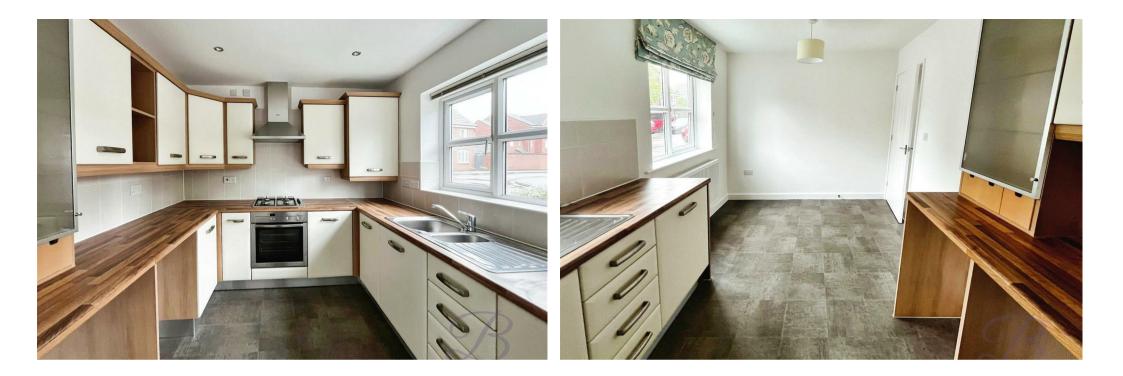

This property comprises of great opportunity and versatile space to make your own. The kitchen is complete with a range of attractive cabinets and wall units, ample space to practice your culinary skills! Moving through to the lounge you will find a spacious room, making this a great space to relax or host get togethers with family and friends. To complete this floor you will also find a handy downstairs WC. Let's take a look upstairs...

Hall With access to;

Lounge 13'1" x 11'8" With window to front elevation.

Kitchen 15'0" x 8'9" Complete with a range of matching units and cabinetry, with complementary work surface over and inset sink.