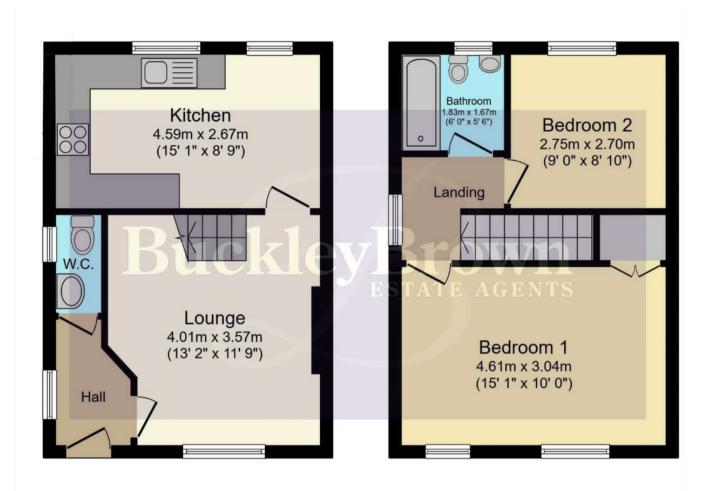

Hall With access to;

Lounge 13'1" x 11'8" With window to front elevation.

Kitchen 15'0" x 8'9" Complete with a range of matching units and cabinetry, with complementary work surface over and inset sink.

Landing With access to;

Bedroom One 15'1" x 9'11" With windows to front elevation. Bedroom Two 9'0" x 8'10" With window to rear elevation.

Bathroom 6'0" x 5'5" Including a three-piece suite. With window to front elevation.

Outside With allocated parking space to the rear of the property.

IMPORTANT: we would like to inform prospective purchasers that these sales particulars have been prepared as a general guide only. A detailed survey has not been carried out, nor the services, appliances and fittings tested. Room sizes should not be relied upon for furnishing purposes and are approximate. If floor plans are included, they are for guidance only and illustration purposes only and may not be to scale. If there are any important matters likely to affect your decision to buy, please contact us before viewing the property.