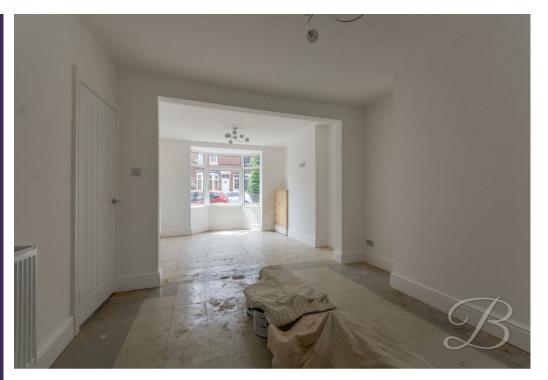

Living Room 11'1" x 11'4"

With central heating radiator and bay window to the front elevation.

Dining Room 11'4" x 12'4"

With central heating radiator and window overlooking conservatory.

Kitchen 8'2" x 13'8"