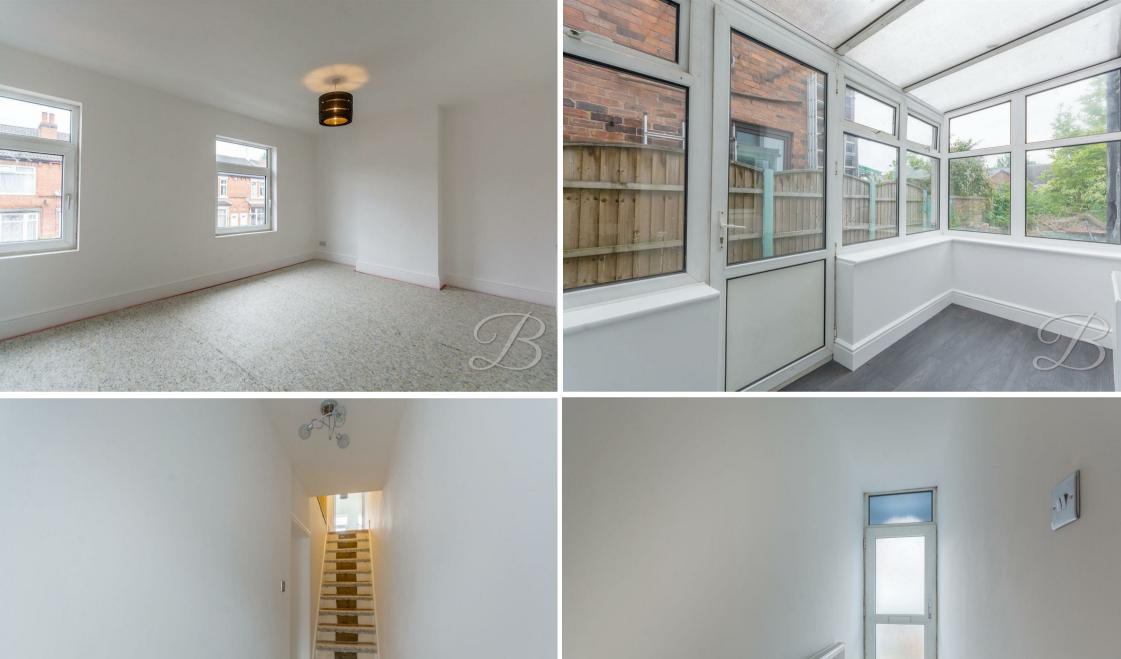

Living Room 11'1" x 11'4"

With central heating radiator and bay window to the front elevation.

Dining Room 11'4" x 12'4"

With central heating radiator and window overlooking conservatory.

Kitchen 8'2" x 13'8"

Conservatory 5'1" x 11'7"

With surrounding windows and door leading outside.

Bedroom One 11'3" x 14'9"

With central heating radiator and double windows to the front elevation.

Bedroom Two 9'1" x 12'4"

With central heating radiator and window to the rear elevation.