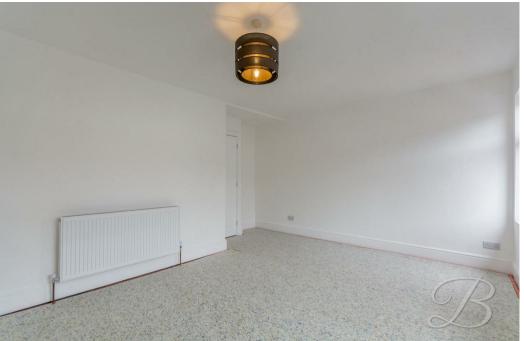

Living Room 11'1" x 11'4"

With central heating radiator and bay window to the front elevation.

Dining Room 11'4" x 12'4"

With central heating radiator and window overlooking conservatory.

Kitchen 8'2" x 13'8"