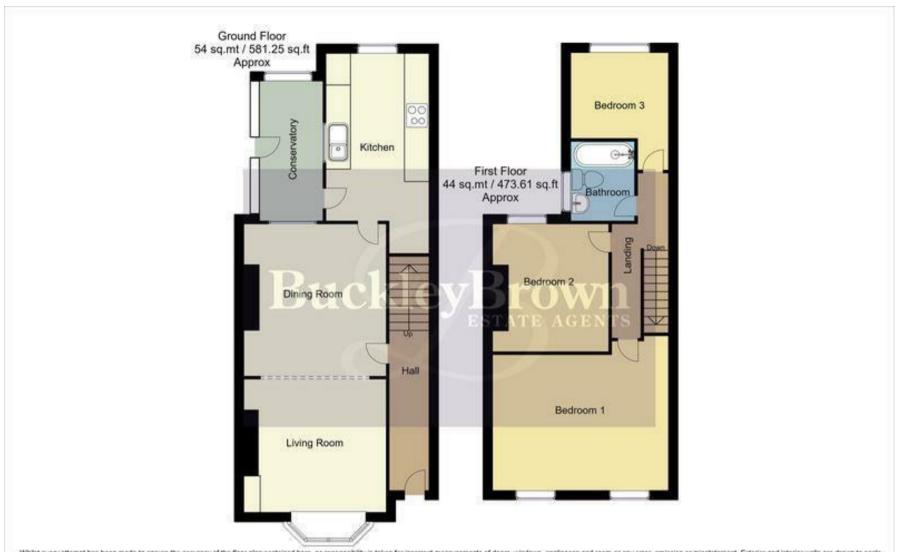

Living Room 11'1" x 11'4"

With central heating radiator and bay window to the front elevation.

Dining Room 11'4" x 12'4"

With central heating radiator and window overlooking conservatory.

Kitchen 8'2" x 13'8"

Fitted with modern wall and base units, work surface, integrated oven, ceramic hob, extractor fan, inset sink with mixer tap above, integrated fridge freezer and plumbing for a washing machine. With laminate flooring, central heating radiator and dual aspect windows.

Conservatory 5'1" x 11'7"

With surrounding windows and door leading outside.

Bedroom One 11'3" x 14'9"

With central heating radiator and double windows to the front elevation.

Bedroom Two 9'1" x 12'4"

With central heating radiator and window to the rear elevation.

Bedroom Three 6'5" x 8'2"

With central heating radiator and window to the rear elevation.

Bathroom 6'6" x 6'2"

Complete with a panelled bath, low flush WC, wash hand basin with vanity storage, overhead shower, chrome heated towel rail and an opaque window to the side elevation.

Outside

With an enclosed garden to the rear.

Whilst every attempt has been made to ensure the accuracy of the floor plan contained here, no responsibility is taken for incorrect measurements of doors, windows, appliances and room or any error, omission or misstatement. Exterior and interior walls are drawn to scale based on interior measurements. Any figure given is for initial guidance only and should not be relied on as basis of valuation. These plans are for marketing purposes only and should be used as such by any prospective purchase. Specially no guarantee is given on the total square footage of the property if quoted on this plan.