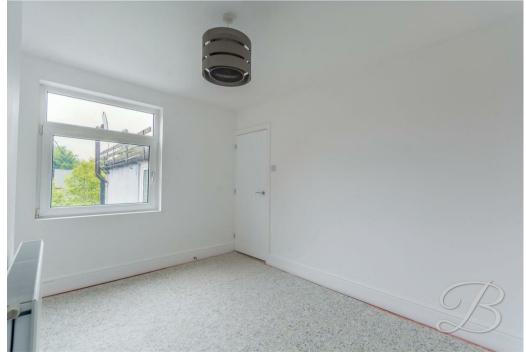

Conservatory 5'1" x 11'7"

With surrounding windows and door leading outside.

Bedroom One 11'3" x 14'9"

With central heating radiator and double windows to the front elevation.

Bedroom Two 9'1" x 12'4"

With central heating radiator and window to the rear elevation.

Bedroom Three 6'5" x 8'2"

With central heating radiator and window to the rear elevation.

Bathroom 6'6" x 6'2"

Complete with a panelled bath, low flush WC, wash hand basin with vanity storage, overhead shower, chrome heated towel rail and an opaque window to the side elevation.