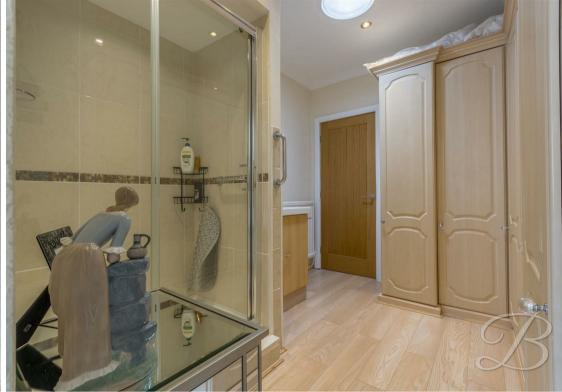

As we step inside you will be welcomed into a spacious hallway, leading through to the living room where you will find ample space to relax and unwind after a long day. From here you will gain access to a conservatory with is fitted with patio doors to the rear giving access to the garden. Moving through to the dining room you will find a lovely space to enjoy hosting sit down meals with family and friends. The kitchen is bound to impress with a range of matching cabinets, essential integrated appliances and decorative splashback tiles. You will also gain access to the rear elevation. Completing this floor you will find a versatile dressing room fitted with a shower for added convenience along with a study room and store room.

Dressing Room 8'0" x 10'5"
With built in wardrobes and a shower and hand wash basin.

Study 8'0" x 8'7"

Versatile room with dual aspect windows to the front and side elevation. Access to an additional store room.