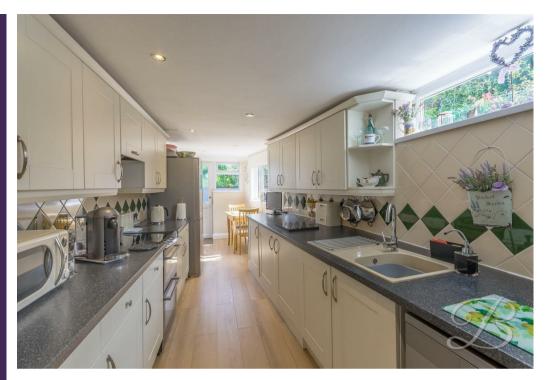

As we step inside you will be welcomed into a spacious hallway, leading through to the living room where you will find ample space to relax and unwind after a long day. From here you will gain access to a conservatory with is fitted with patio doors to the rear giving access to the garden. Moving through to the dining room you will find a lovely space to enjoy hosting sit down meals with family and friends. The kitchen is bound to impress with a range of matching cabinets, essential integrated appliances and decorative splashback tiles. You will also gain access to the rear elevation. Completing this floor you will find a versatile dressing room fitted with a shower for added convenience along with a study room and store room.

Conservatory 5'4" x 9'4" With windows and patio doors to the rear giving access to the garden.

Dining Room 9'9" x 17'8"

Spacious dining room with dual aspect windows to the side and rear elevation.

Kitchen/Dining Room 5'6" x 21'9" Complete with a range of matching cabinets and worktop units, inset sink and drainer and integrated appliances with decorative splashback tiles. With dual aspect windows to the side and rear elevation. Additionally, there is an external door to the rear elevation.