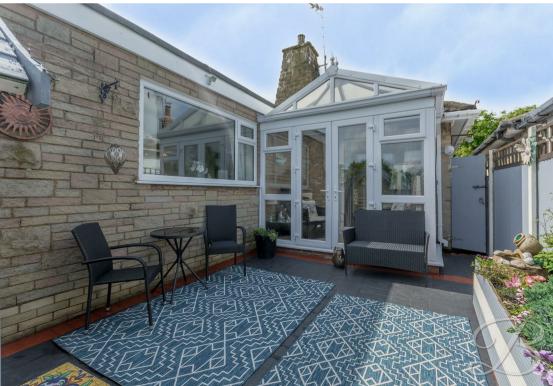

Heading outside, this bungalow comes with a spacious private driveway and decorative gravel frontage! The garden has been landscaped beautifully with a patio seating area and fence surround. This property really is the whole package!

## Outside

Spacious frontage with a private driveway allowing for off road parking. Low maintenance garden to the rear with patio seating areas and fence surround offering a degree of privacy.

Ground Floor 118m<sup>2</sup> / 1271.06ft<sup>2</sup> Approx.