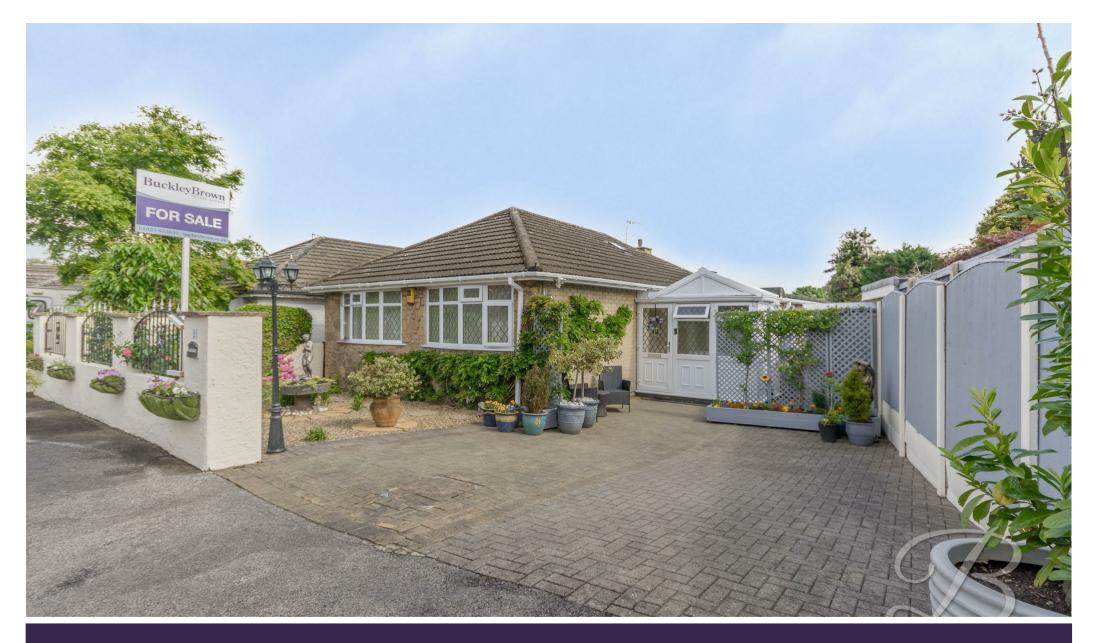

£295,000

LEEMING PARK I MANSFIELD WOODHOUSE I MANSFIELD I NG19 9BA

HOME SWEET HOME!.. Introducing this charming three-bedroom detached bungalow! This property is located within Mansfield Woodhouse and nearby to a range of shops, amenities and excellent commuter links that make it easy to travel to neighbouring towns and cities. Lets take a look inside...

Heading outside, this bungalow comes with a spacious private driveway and decorative gravel frontage! The garden has been landscaped beautifully with a patio seating area and fence surround. This property really is the whole package!

## Outside

Spacious frontage with a private driveway allowing for off road parking. Low maintenance garden to the rear with patio seating areas and fence surround offering a degree of privacy.

Ground Floor 118m<sup>2</sup> / 1271.06ft<sup>2</sup> Approx.