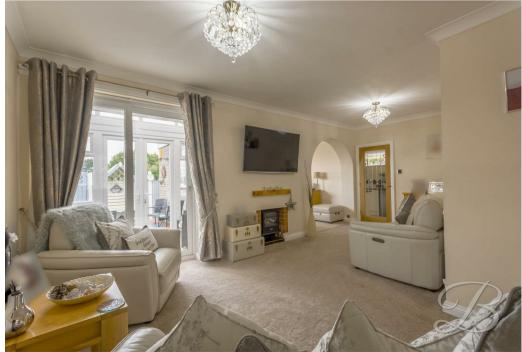

As we step inside you will be welcomed into a spacious hallway, leading through to the living room where you will find ample space to relax and unwind after a long day. From here you will gain access to a conservatory with is fitted with patio doors to the rear giving access to the garden. Moving through to the dining room you will find a lovely space to enjoy hosting sit down meals with family and friends. The kitchen is bound to impress with a range of matching cabinets, essential integrated appliances and decorative splashback tiles. You will also gain access to the rear elevation. Completing this floor you will find a versatile dressing room fitted with a shower for added convenience along with a study room and store room.

## Porch

With a window to the front elevation and access to;

Inner Hallway
Giving further access to;

Living Room 12'8" x 20'1"
With log burner affect fireplace and sliding doors leading to the conservatory.