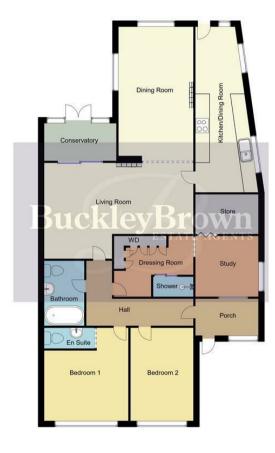

As we step inside you will be welcomed into a spacious hallway, leading through to the living room where you will find ample space to relax and unwind after a long day. From here you will gain access to a conservatory with is fitted with patio doors to the rear giving access to the garden. Moving through to the dining room you will find a lovely space to enjoy hosting sit down meals with family and friends. The kitchen is bound to impress with a range of matching cabinets, essential integrated appliances and decorative splashback tiles. You will also gain access to the rear elevation. Completing this floor you will find a versatile dressing room fitted with a shower for added convenience along with a study room and store room.

As you walk further you will find two generous bedrooms which have been lovingly maintained, along with a third bedroom which currently lends itself as a study offering plenty of versatility. One of the bedrooms also give access to a handy en suite. The family bathroom is just off the hallway and comprises a three piece suite. As you can see this property has been kept to an immaculate standard and is a move-in ready home!

## Porch

With a window to the front elevation and access to;

Inner Hallway
Giving further access to;

Living Room 12'8" x 20'1"
With log burner affect fireplace and sliding doors leading to the conservatory.

Conservatory 5'4" x 9'4" With windows and patio doors to the rear giving access to the garden.

Dining Room 9'9" x 17'8"

Spacious dining room with dual aspect windows to the side and rear elevation.

Kitchen/Dining Room 5'6" x 21'9" Complete with a range of matching cabinets and worktop units, inset sink and drainer and integrated appliances with decorative splashback tiles. With dual aspect windows to the side and rear elevation. Additionally, there is an external door to the rear elevation.

Dressing Room 8'0" x 10'5"
With built in wardrobes and a shower and hand wash basin.

Study 8'0" x 8'7"

Versatile room with dual aspect windows to the front and side elevation. Access to an additional store room.

Bedroom One 11'2" x 12'8"
With access to a private en suite and a window to the front elevation.

En Suite Fitted with a hand wash basin and low flush WC.

Bedroom Two 8'4" x 12'8"
With a window to the front elevation.

Bathroom 5'5" x 8'7"

Three piece suite comprising of a hand wash basin, low flush WC and a window to the side elevation.

## Outside

Spacious frontage with a private driveway allowing for off road parking. Low maintenance garden to the rear with patio seating areas and fence surround offering a degree of privacy.

Ground Floor 118m<sup>2</sup> / 1271.06ft<sup>2</sup> Approx.