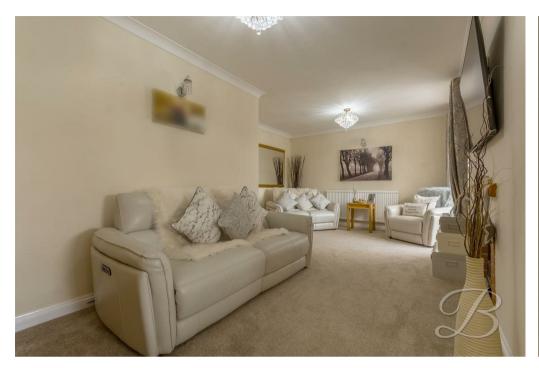

As we step inside you will be welcomed into a spacious hallway, leading through to the living room where you will find ample space to relax and unwind after a long day. From here you will gain access to a conservatory with is fitted with patio doors to the rear giving access to the garden. Moving through to the dining room you will find a lovely space to enjoy hosting sit down meals with family and friends. The kitchen is bound to impress with a range of matching cabinets, essential integrated appliances and decorative splashback tiles. You will also gain access to the rear elevation. Completing this floor you will find a versatile dressing room fitted with a shower for added convenience along with a study room and store room.

## Porch

With a window to the front elevation and access to;

Inner Hallway
Giving further access to;

Living Room 12'8" x 20'1"
With log burner affect fireplace and sliding doors leading to the conservatory.