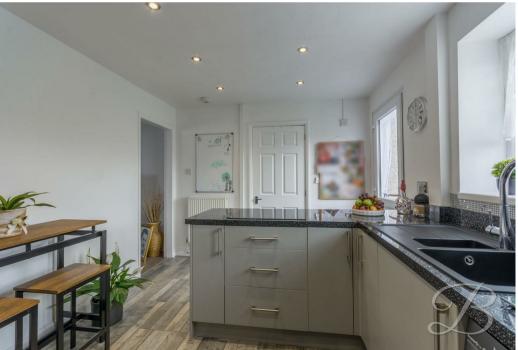

As we step inside, you will be welcomed into the spacious lounge which hosts a feature fireplace, perfect for cosy nights in. Moving through to the impressive kitchen area, which comes complete with a range of modern high-gloss units and cabinets with an inset sink and worktop space for all those kitchen appliances, everything you need to cook meals for the family! There is also space for a dinette to sit and enjoy your morning coffee!

## Entrance Hallway

With a window to the front elevation and access to;

Living Room 11'3" x 11'11" Spacious living room with feature fireplace and a window to the front elevation.

Kitchen 9'5" x 11'11"

Complete with a range of cabinetry and units. With window and door to rear elevation.