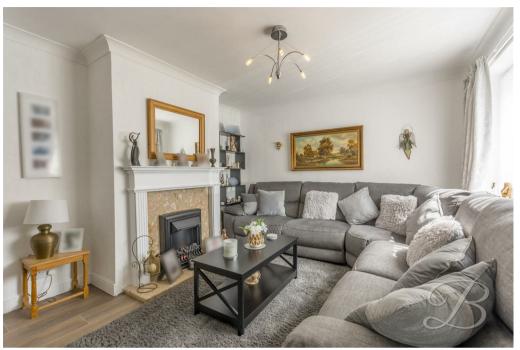

As we step inside, you will be welcomed into the spacious lounge which hosts a feature fireplace, perfect for cosy nights in. Moving through to the impressive kitchen area, which comes complete with a range of modern high-gloss units and cabinets with an inset sink and worktop space for all those kitchen appliances, everything you need to cook meals for the family! There is also space for a dinette to sit and enjoy your morning coffee!

## Entrance Hallway

With a window to the front elevation and access to;

Living Room 11'3" x 11'11" Spacious living room with feature fireplace and a window to the front elevation.

Kitchen 9'5" x 11'11"

Complete with a range of cabinetry and units. With window and door to rear elevation.