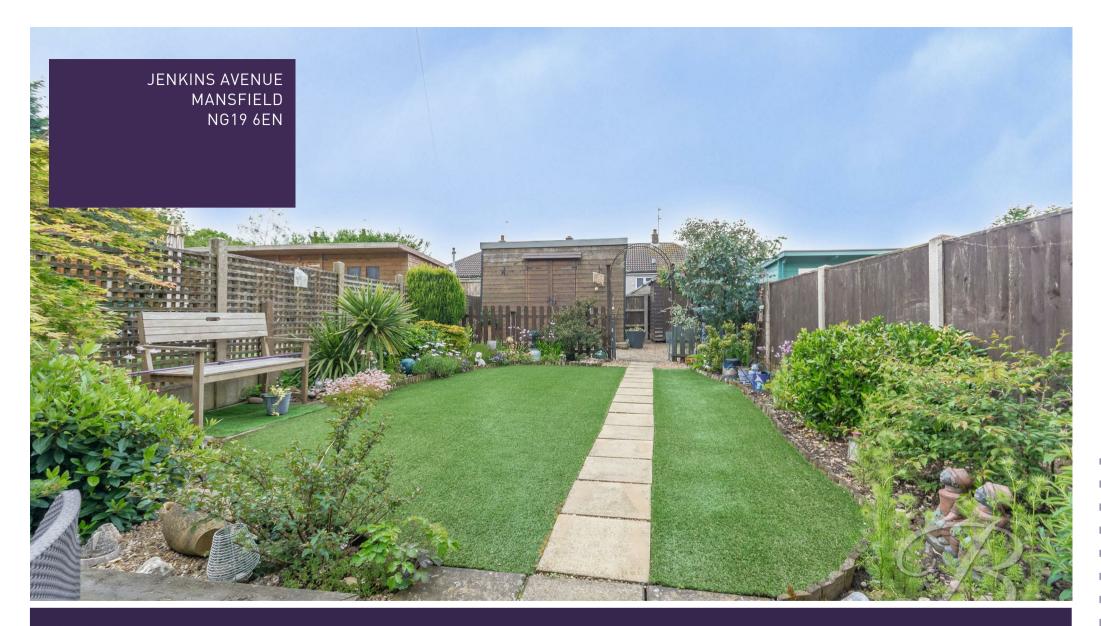

Outside hosts a very low-maintenance enclosed garden to the rear with artificial grass and surrounding fence with a handy shed. To the front hosts a driveway offering parking for two cars. If this is the one for you, don't miss out! Call today to book a viewing!

Landing

With access to;

Bedroom One 9'9" x 17'10" With windows to front elevation.

Bedroom Two 9'8" x 11'3" With window to rear elevation.

Shower Room 5'5" x 7'8" With windows to rear elevation.

Outside

Including a low-maintenance lawn with

artificial grass to the rear. Including a driveway to the front with off-street parking for two cars.

BuckleyBrown Estate Agents
55- 57 Leeming Street | Mansfield | Nottinghamshire | NG18 1ND
t: 01623 633633 | mansfield@buckleybrown.co.uk | www.buckleybrown.co.uk