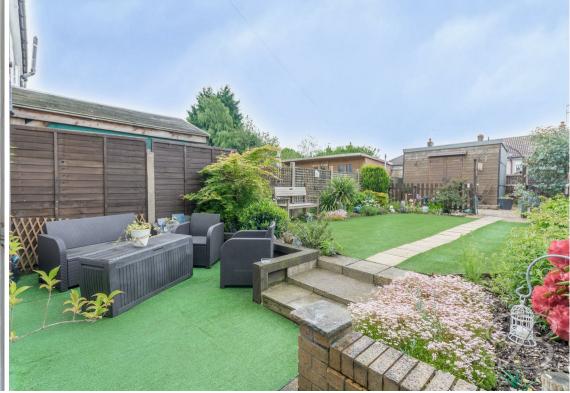

Outside hosts a very low-maintenance enclosed garden to the rear with artificial grass and surrounding fence with a handy shed. To the front hosts a driveway offering parking for two cars. If this is the one for you, don't miss out! Call today to book a viewing!

Landing

With access to;

Bedroom One 9'9" x 17'10" With windows to front elevation.

Bedroom Two 9'8" x 11'3" With window to rear elevation.

Shower Room 5'5" x 7'8" With windows to rear elevation.

Outside

Including a low-maintenance lawn with

artificial grass to the rear. Including a driveway to the front with off-street parking for two cars.

BuckleyBrown Estate Agents
55- 57 Leeming Street | Mansfield | Nottinghamshire | NG18 1ND
t: 01623 633633 | mansfield@buckleybrown.co.uk | www.buckleybrown.co.uk