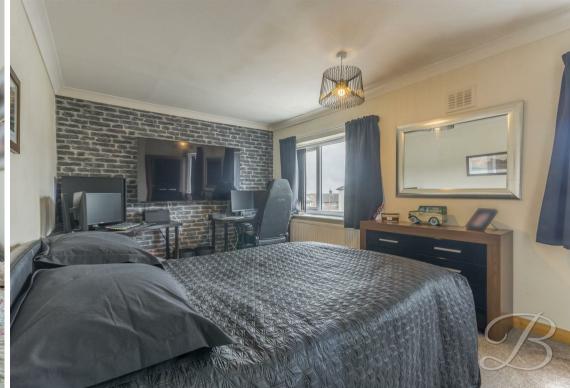

Now you've seen all the ground floor has to offer, let's take a walk upstairs where you will be just as impressed! From the landing, you'll have access to two well-sized bedrooms, all of which have been lovingly maintained and provide the perfect canvases for adding your own homely touches! The shower room has been decorated beautifully with modern tiling and laminate flooring, not to mention the double shower and chic vanity unit!

Landing

With access to;

Bedroom One 9'9" x 17'10" With windows to front elevation.

Bedroom Two 9'8" x 11'3" With window to rear elevation.

Shower Room 5'5" x 7'8" With windows to rear elevation.

Outside

Including a low-maintenance lawn with