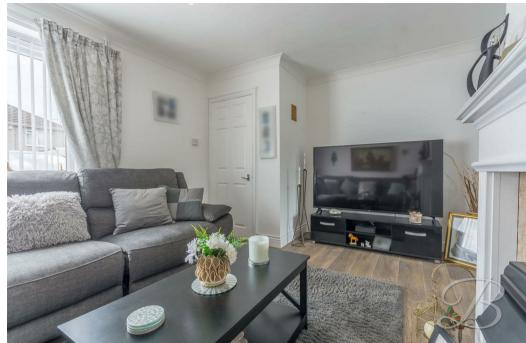

As we step inside, you will be welcomed into the spacious lounge which hosts a feature fireplace, perfect for cosy nights in. Moving through to the impressive kitchen area, which comes complete with a range of modern high-gloss units and cabinets with an inset sink and worktop space for all those kitchen appliances, everything you need to cook meals for the family! There is also space for a dinette to sit and enjoy your morning coffee!

## Entrance Hallway

With a window to the front elevation and access to;

Living Room 11'3" x 11'11" Spacious living room with feature fireplace and a window to the front elevation.

Kitchen 9'5" x 11'11"

Complete with a range of cabinetry and units. With window and door to rear elevation.