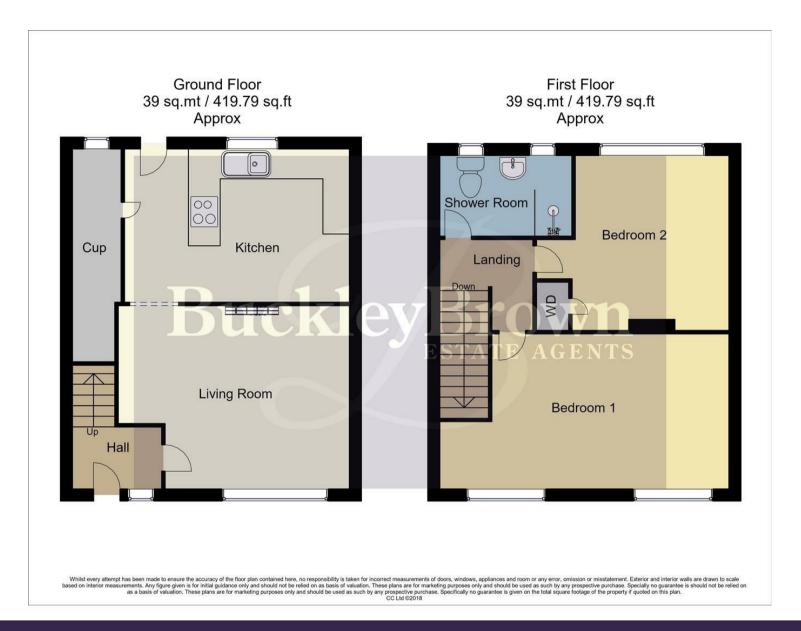

## Entrance Hallway

With a window to the front elevation and access to;

Living Room 11'3" x 11'11" Spacious living room with feature fireplace and a window to the front elevation.

Kitchen 9'5" x 11'11"

Complete with a range of cabinetry and units. With window and door to rear elevation.

Landing

With access to;

Bedroom One 9'9" x 17'10" With windows to front elevation.

Bedroom Two 9'8" x 11'3" With window to rear elevation.

Shower Room 5'5" x 7'8" With windows to rear elevation.

Outside

Including a low-maintenance lawn with

artificial grass to the rear. Including a driveway to the front with off-street parking for two cars.

BuckleyBrown Estate Agents
55- 57 Leeming Street | Mansfield | Nottinghamshire | NG18 1ND
t: 01623 633633 | mansfield@buckleybrown.co.uk | www.buckleybrown.co.uk