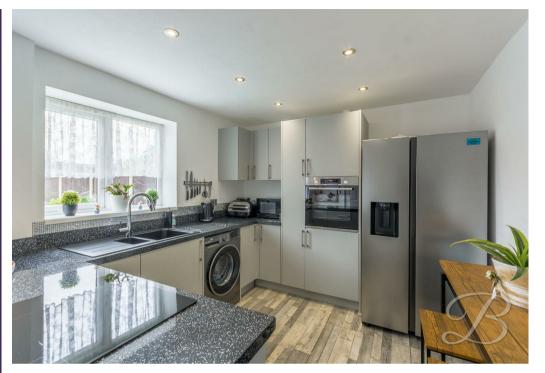

As we step inside, you will be welcomed into the spacious lounge which hosts a feature fireplace, perfect for cosy nights in. Moving through to the impressive kitchen area, which comes complete with a range of modern high-gloss units and cabinets with an inset sink and worktop space for all those kitchen appliances, everything you need to cook meals for the family! There is also space for a dinette to sit and enjoy your morning coffee!

## Entrance Hallway

With a window to the front elevation and access to;

Living Room 11'3" x 11'11" Spacious living room with feature fireplace and a window to the front elevation.

Kitchen 9'5" x 11'11"

Complete with a range of cabinetry and units. With window and door to rear elevation.