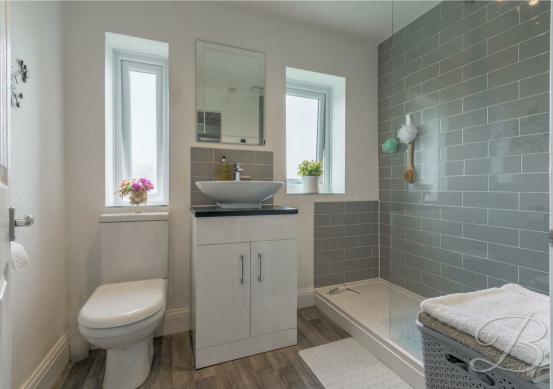

Now you've seen all the ground floor has to offer, let's take a walk upstairs where you will be just as impressed! From the landing, you'll have access to two well-sized bedrooms, all of which have been lovingly maintained and provide the perfect canvases for adding your own homely touches! The shower room has been decorated beautifully with modern tiling and laminate flooring, not to mention the double shower and chic vanity unit!

Landing

With access to;

Bedroom One 9'9" x 17'10" With windows to front elevation.

Bedroom Two 9'8" x 11'3" With window to rear elevation.

Shower Room 5'5" x 7'8" With windows to rear elevation.

Outside

Including a low-maintenance lawn with