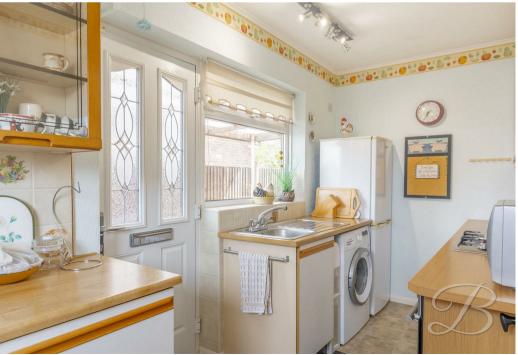

As we step inside you will be welcomed into the kitchen area, this comes complete with a range of matching neutral units and cabinets with work surfaces, including an integrated oven and space for appliances, everything you need to cook meals for the family. Moving forward, you will be greeted by a spacious living room, which is complimented wonderfully with a feature fireplace and a window to the front allowing a wealth of natural daylight to flow through. This is the perfect space for cosy nights in with family and friends.

Kitchen 6'1" x 14'5"

Complete with a range of matching cabinetry and wall units, inset sink and drainer, integrated appliances and dual aspect windows to the front and side elevation.

Living Room 12'1" x 15'11" Spacious living space with a feature fireplace and a window to the front elevation.