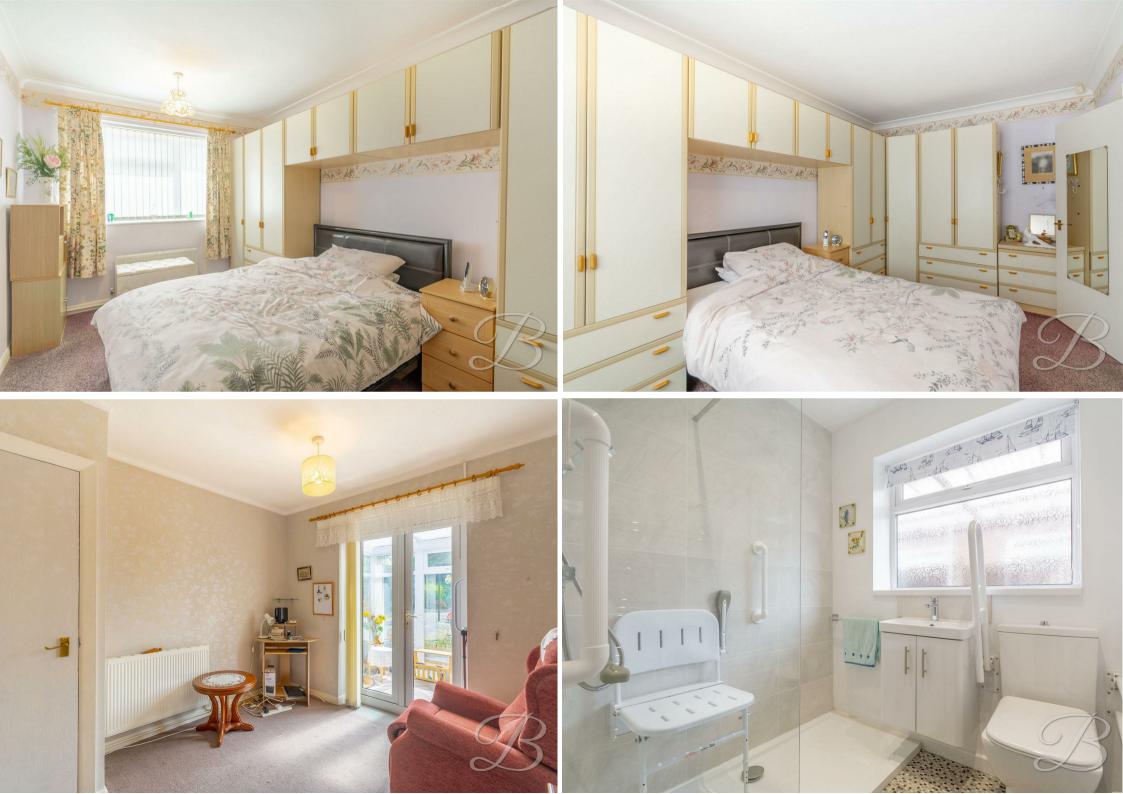

As you walk further you will find two generous bedrooms which have been well cared for, with ample space to add your own stamp. One of the bedrooms also lead into the light and airy conservatory, perfect space to chill all year round. The family shower room is just off the hallway and comprises of a three piece suite.

Inner Hallway With access to;

Bedroom One 9'0" x 15'2" With a window to the rear elevation.

Bedroom Two 9'3" x 10'3" Fitted cupboard and double doors giving access to the conservatory. Conservatory 5'4" x 7'10" With surrounding windows and access to the rear garden.

Shower Room 6'0" x 6'1" Three piece suite comprising of a hand wash basin, low flush WC, shower and a window to the side elevation.