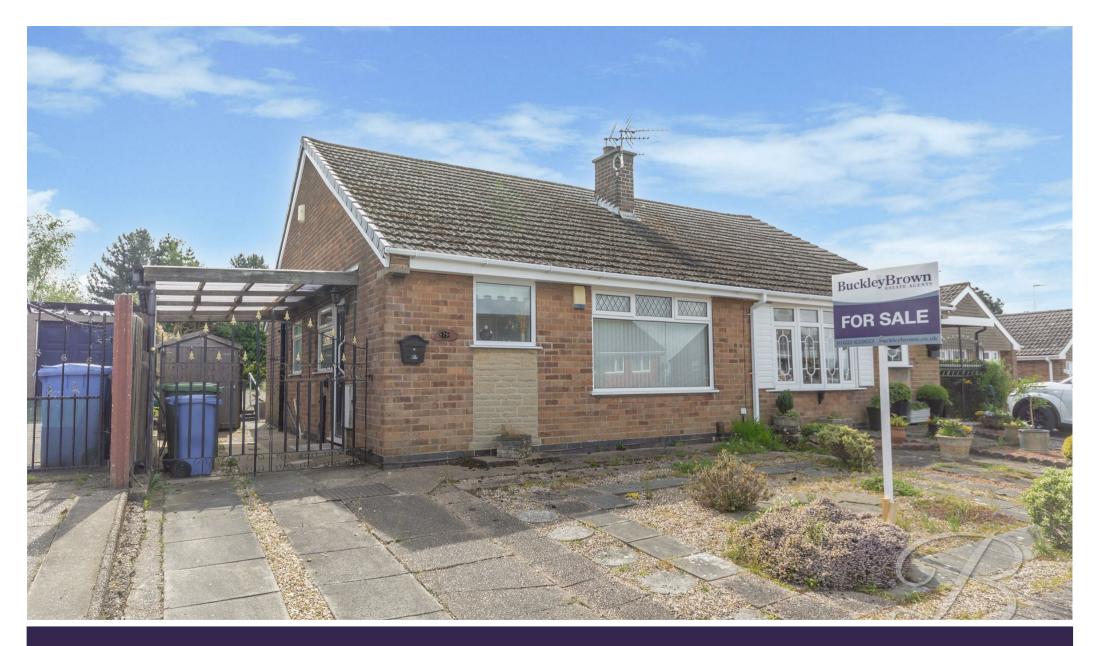

## Offers Over £160,000

BRAMBLE LANE I I MANSFIELD I NG18 3NU

## WHAT A GEM... Introducing this charming two-bedroom semi-detached bungalow. This property is located within Mansfield and nearby to a range of shops, amenities and excellent commuter links that make it easy to travel to neighbouring towns and cities. This is the perfect home if you are looking to downsize. Lets take a look inside...

Heading outside, this bungalow comes with a private driveway and car port allowing for off road parking! The garden has been landscaped beautifully with a patio seating area and decorative gravel areas. This property really is the whole package. Call now to book a viewing.

## Outside

Low maintenance frontage with private driveway and car port. To the rear there is a well established garden which is south facing, with decorative gravel areas and patio seating areas.

IMPORTANT: we would like to inform prospective purchasers that these sales particulars have been prepared as a general guide only. A detailed survey has not been carried out, nor the services, appliances and fittings tested. Room sizes should not be relied upon for furnishing purposes and are approximate. If floor plans are included, they are for guidance only and illustration purposes only and may not be to scale. If there are any important matters likely to affect your decision to buy, please contact us before viewing the property.