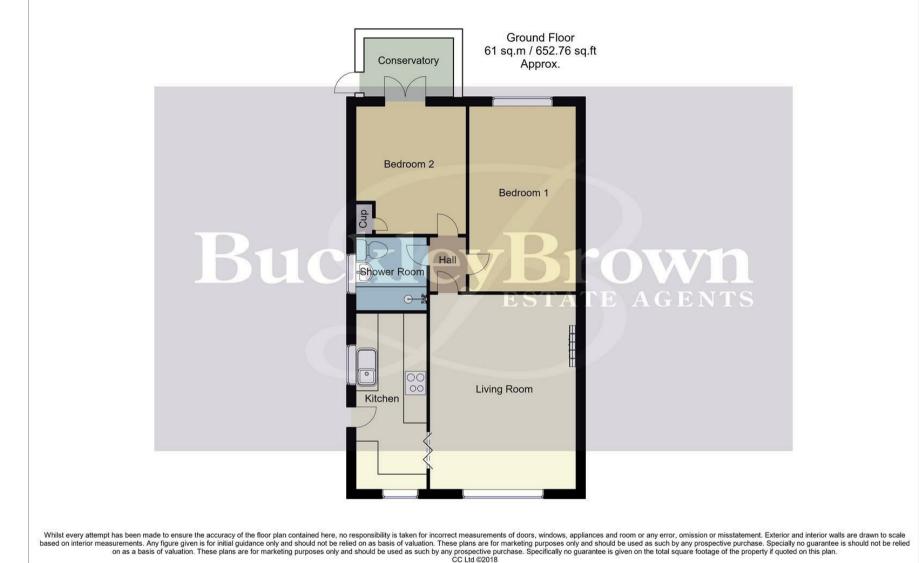

Kitchen 6'1" x 14'5"

Complete with a range of matching cabinetry and wall units, inset sink and drainer, integrated appliances and dual aspect windows to the front and side elevation.

Living Room 12'1" x 15'11" Spacious living space with a feature fireplace and a window to the front elevation.

Inner Hallway With access to;

Bedroom One 9'0" x 15'2" With a window to the rear elevation.

Bedroom Two 9'3" x 10'3" Fitted cupboard and double doors giving access to the conservatory. Conservatory 5'4" x 7'10" With surrounding windows and access to the rear garden.

Shower Room 6'0" x 6'1" Three piece suite comprising of a hand wash basin, low flush WC, shower and a window to the side elevation.