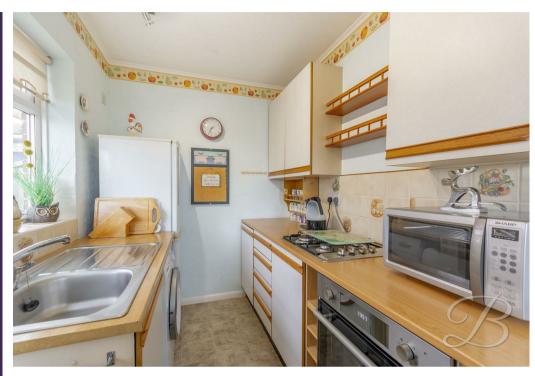

As we step inside you will be welcomed into the kitchen area, this comes complete with a range of matching neutral units and cabinets with work surfaces, including an integrated oven and space for appliances, everything you need to cook meals for the family. Moving forward, you will be greeted by a spacious living room, which is complimented wonderfully with a feature fireplace and a window to the front allowing a wealth of natural daylight to flow through. This is the perfect space for cosy nights in with family and friends.

Kitchen 6'1" x 14'5"

Complete with a range of matching cabinetry and wall units, inset sink and drainer, integrated appliances and dual aspect windows to the front and side elevation.

Living Room 12'1" x 15'11" Spacious living space with a feature fireplace and a window to the front elevation.