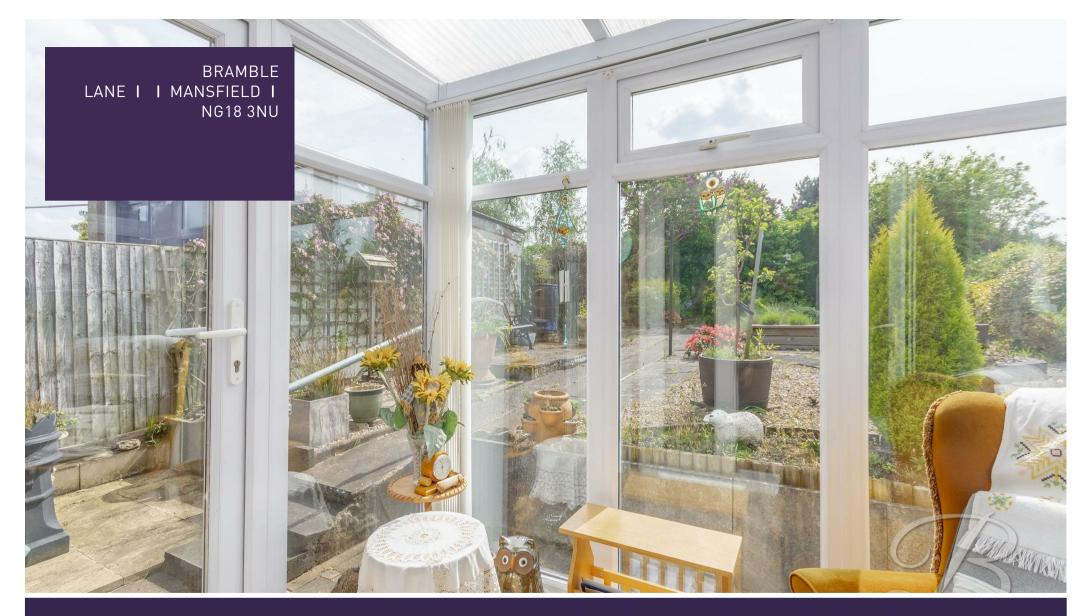

## Offers Over £160,000

BRAMBLE LANE I I MANSFIELD I NG18 3NU

Inner Hallway With access to;

Bedroom One 9'0" x 15'2" With a window to the rear elevation.

Bedroom Two 9'3" x 10'3" Fitted cupboard and double doors giving access to the conservatory. Conservatory 5'4" x 7'10" With surrounding windows and access to the rear garden.

## Outside

Low maintenance frontage with private driveway and car port. To the rear there is a well established garden which is south facing, with decorative gravel areas and patio seating areas.

IMPORTANT: we would like to inform prospective purchasers that these sales particulars have been prepared as a general guide only. A detailed survey has not been carried out, nor the services, appliances and fittings tested. Room sizes should not be relied upon for furnishing purposes and are approximate. If floor plans are included, they are for guidance only and illustration purposes only and may not be to scale. If there are any important matters likely to affect your decision to buy, please contact us before viewing the property.