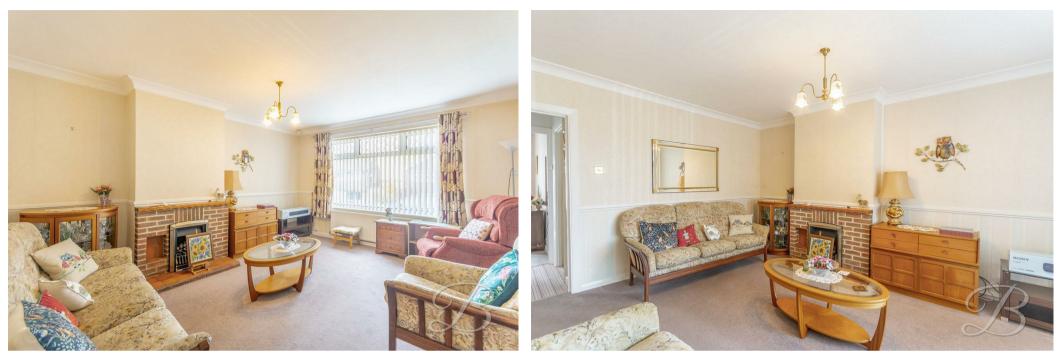

As we step inside you will be welcomed into the kitchen area, this comes complete with a range of matching neutral units and cabinets with work surfaces, including an integrated oven and space for appliances, everything you need to cook meals for the family. Moving forward, you will be greeted by a spacious living room, which is complimented wonderfully with a feature fireplace and a window to the front allowing a wealth of natural daylight to flow through. This is the perfect space for cosy nights in with family and friends.

Kitchen 6'1" x 14'5"

Complete with a range of matching cabinetry and wall units, inset sink and drainer, integrated appliances and dual aspect windows to the front and side elevation.

Living Room 12'1" x 15'11" Spacious living space with a feature fireplace and a window to the front elevation.