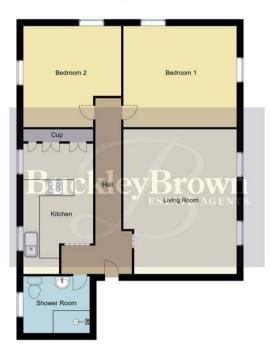

Outside will continue to impress, with allocated parking and a communal garden area hosting benches and beautiful views of the lake. Don't miss out, call now to arrange a viewing!

Hall With access to;

Living Room 11'8" x 15'6"
With windows to side elevation.

Kitchen 8'5" x 15'7"

Complete with a range of matching units and cabinetry, with complementary work surface over and inset sink.

Bedroom One 13'7" x 12'2" With dual aspect windows.

Bedroom Two 11'10" x 12'2" With dual aspect windows.

Shower Room 8'5" x 6'9"
With window to side elevation.

Outside A communal garden overlooking a fishing lake. Including allocated parking.

Ground Floor 79 Sq.mt / 850.34 Sq.ft Approx

Whilst every attempt has been made to ensure the accuracy of the floor plan contained here, no responsibility is taken for incorrect measurements of doors, windows, appliances and room or any error, omission or misstatement. Exterior and interior walls are drawn to scale based on interior measurements. Any figure given is for initial guidance only and should not be relied on as basis of valuation. These plans are for marketing purposes only and should be used as such by any prospective purchase. Specially no guarantee is should not be relied on as a basis of valuation. These plans are for marketing purposes only and should be used as such by any prospective purchase. Specifically no guarantee is given on the total square footage of the property if quoted on this plan.