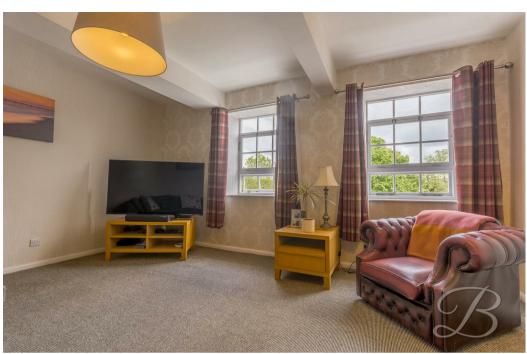

Starting with the attractive kitchen/diner which accommodates an array of wall, base and drawer units with essential integrated appliances and space for a washing machine, not to mention the ample space for a table and chairs. The living room is cosy and inviting with the double windows allowing plenty of natural light to fill the room.